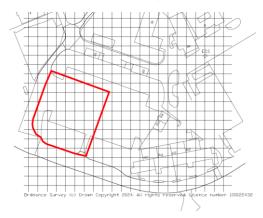

The proposed development is at Unit 1 (part of), Vale Business Park, Llandow, CF71 7PF. The site location is illustrated on the map below.

You may inspect copies of the proposed application, plans, and other supporting documents online at: <u>www.valeplanning.com</u> under the Consultations tab.