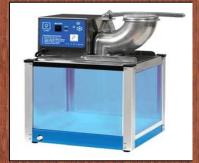

**Snow Cone Machine - \$50** 

Equipment must be return cleaned or additional fee will be charged.

Rental is for a long weekend (Friday till Monday)