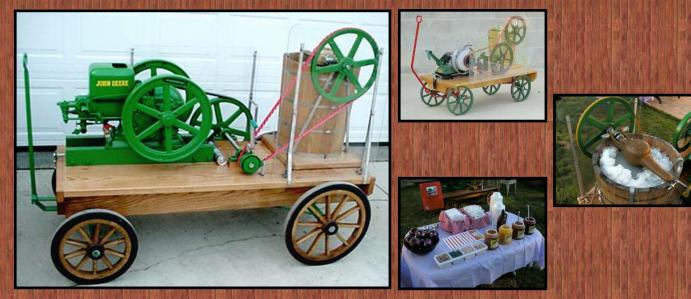

## **Ice Cream**

As a complement to "Grandpa's Country Catering" or as a stand alone catering option, we are extremely excited to offer home made ice cream. This home made ice cream is produced with a totally restored 1929 John Deere Model E Hit & Miss gasoline engine or 1931 Maytag Washing Machine gasoline engine. The gasoline engine is coupled to a 20 or 8 quart stainless steel ice cream maker. If you are not familiar with the old hit & miss engines of yesteryear, they are a delight to watch as they are to hear! Your guests will be amused and entertained watching the ice cream making process. \$250 Minimum fee.

All Grandpa's Country Home Made Ice Cream is made with 14% butter fat. We do not skimp on the good stuff! Most processed ice cream is only about 8% butter fat. We offer two delicious flavors, Vanilla and Chocolate. Along with the ice cream we serve a variety of

- Strawberry
- Carmel
- Pineapple
- Chocolate
- Butterscotch

- toppings including:
- Peanuts
- M & M's
- Sprinkles
- Oreo Cookies

- Bowls
- Spoons
- Napkins
- Whipped
  - Cream