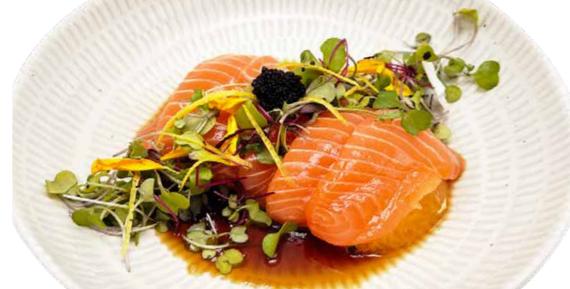

## CARPACCIO

\$23.50

**ORANGE SALMON CARPACCIO 6PCS**Salmon Sashimi on top of Orange Slices topped off with Topiko (flying fish roe)

YELLOWTAIL CARPACCIO 6PCS \$23.90 Yellowtail Sashimi with Topiko (flying fish roe), Avocado and jalapeno