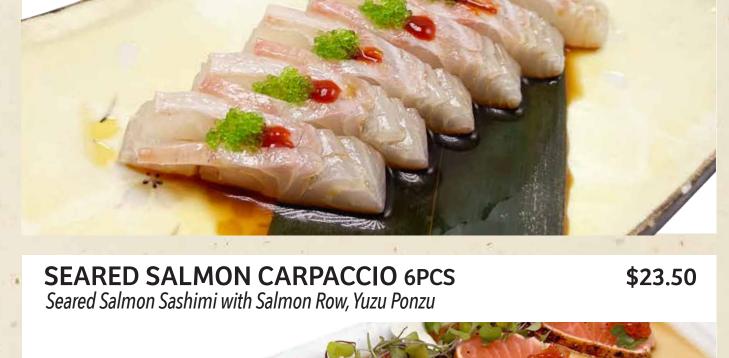

## CARPACCIO

\$23.50

**ORANGE SALMON CARPACCIO 6PCS**Salmon Sashimi on top of Orange Slices topped off with Topiko (flying fish roe)

YELLOWTAIL CARPACCIO 6PCS \$23.90 Yellowtail Sashimi with Topiko (flying fish roe), Avocado and jalapeno