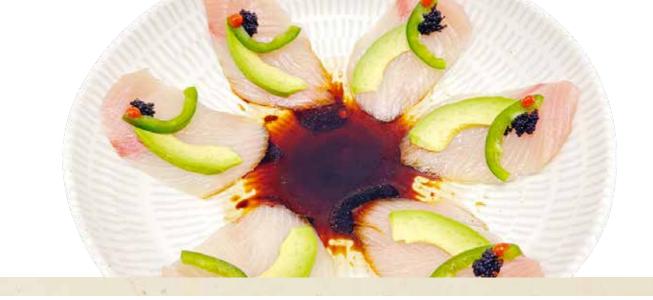

## CARPACCIO

\$23.50

**ORANGE SALMON CARPACCIO 6PCS**Salmon Sashimi on top of Orange Slices topped off with Topiko (flying fish roe)

YELLOWTAIL CARPACCIO 6PCS \$23.90 Yellowtail Sashimi with Topiko (flying fish roe), Avocado and jalapeno