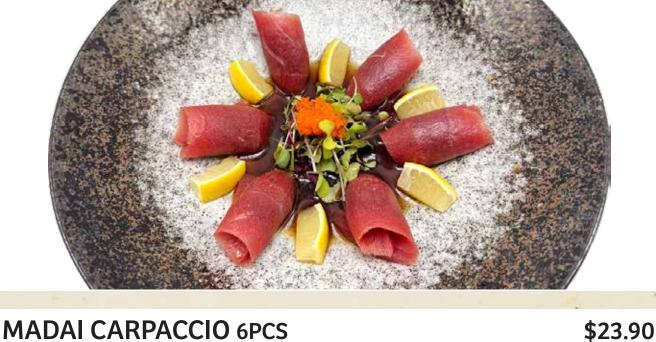

**BELLY TRIO CARPACCIO 6PCS** \$28.50 Blufin Chu Toro, O-toro and Yellowtail Belly with Sturgeon Caviar, Truffle Ponzu

Bluefin Tuna Sashimi with Truffle Ponzu

Madai Sashimi with Wasabi Topiko (flying fish roe) with Special Ponzu