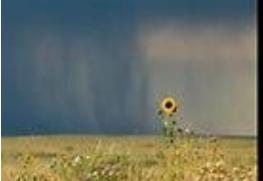

to take at 1 picture to submit from 3 different style lenses. For each lens you need to include which lens you used and what the settings were on the lens.

## **Considerations:**

Use different lenses available:

Micro 40mm

Fisheye 10.5mm

35mm Portrait

50mm Portrait

10-20mm Wide Angle

55-200mm Zoom

55-300mm Zoom

Tilt Shift (must review manual before use)

18-55mm Standard Lens

## **Submit:**

Your 3 best images.

Pictures are to be submitted digitally.

Include:

Lens Used

Focal Length

F Stop

Answer these two questions:

- 1. Which was your favorite lens to take a picture with?
- 2. Did you find it difficult to use different lenses? Why or Why not?
- 3- Images each taken with a different type of lens.

Micro Example



Fisheye



35mm Portrait

50mm Portrait



Zoom Lenses