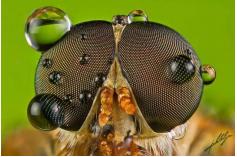

- 1. Which was your favorite lens to take a picture with?
- 2. Did you find it difficult to use different lenses? Why or Why not?
- 3- Images each taken with a different type of lens.

Micro Example

Fisheye