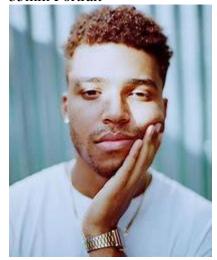

**

You will need to take at 1 picture to submit from 3 different style lenses. For each lens you need to include which lens you used and what the settings were on the lens.

## **Considerations:**

Use different lenses available:

Micro 40mm

Fisheye 10.5mm

35mm Portrait

50mm Portrait

10-20mm Wide Angle

55-200mm Zoom

55-300mm Zoom

Tilt Shift (must review manual before use)

18-55mm Standard Lens

## **Submit:**

Your 3 best images.

Pictures are to be submitted digitally.

Include:

Lens Used

Focal Length

F Stop

Answer these two questions:

- 1. Which was your favorite lens to take a picture with?
- 2. Did you find it difficult to use different lenses? Why or Why not?
- 3- Images each taken with a different type of lens.

Micro Example



Fisheye



35mm Portrait

50mm Portrait



Zoom Lenses