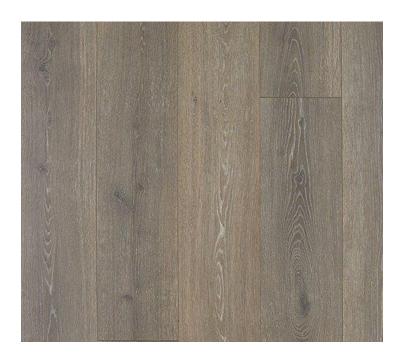

#### Mohawk RevWood Select in Wicker

It's waterproof, kid proof and pet proof. RevWood Select starts with an HDF core for structural strength and resistance to dents, an incredibly tough wear layer that resists stains and scratches, and a Hydroseal water-repellent coating so spills and pet accidents sit on the surface for easy cleanup. Limited warranty.