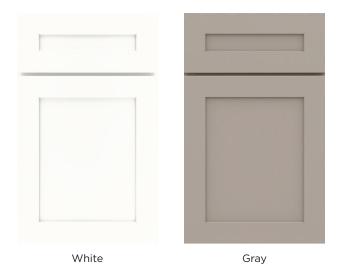

Foyer Half Bathroom Dining Room Dining Room

### Plumbing





Half Bathroom Primary Bathroom





Primary Bathroom

#### SATIN NICKEL PACKAGE

# Lighting



### Plumbing





Half Bathroom Primary Bathroom



Primary Bathroom



#### PRE-SELECTED LIGHTING, FIXTURES AND APPLIANCES

# Lighting







Flex Bathroom





Secondary Bathrooms

Secondary Bedrooms

## Plumbing







Secondary Bathrooms Half Bathroom Flex Bathroom



Secondary Bathrooms



Half Bathroom Flex Bathroom



All Bathrooms

#### **Appliances**



Frigidaire Electric Range



Range Hood



Frigidaire Microwave



Frigidaire Dishwasher



#### **KITCHEN SELECTIONS**

#### Cabinets





# Backsplash



White Subway

# Quartz Countertops



**Gray Lights** 







Venus



#### **PRIMARY BATH SELECTIONS**

#### Cabinets





#### Shower Tile





Calcutta Sky

Calcutta Empire

# Quartz Countertops



**Gray Lights** 







Venus



#### PRE-SELECTED GUEST BATH

# Plumbing & Fixtures



## Flooring, Countertop & Cabinet



Calcutta Sky



Bianco Carrara



White







#### Mohawk RevWood Select in Wicker

It's waterproof, kid proof and pet proof. RevWood Select starts with an HDF core for structural strength and resistance to dents, an incredibly tough wear layer that resists stains and scratches, and a Hydroseal water-repellent coating so spills and pet accidents sit on the surface for easy cleanup. Limited warranty.