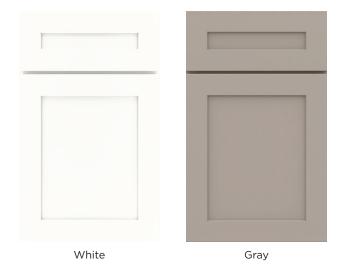

#### LIGHTING AND FIXTURE SELECTIONS

#### **BLACK MATTE PACKAGE**

# Foyer Half Bathroom Dining Room Dining Room

### Plumbing





Half Bathroom Primary Bathroom





Primary Bathroom

#### SATIN NICKEL PACKAGE

# Lighting



### Plumbing





Half Bathroom Primary Bathroom



Primary Bathroom



#### PRE-SELECTED LIGHTING, FIXTURES AND APPLIANCES

# Lighting







Flex Bathroom





Secondary Bathrooms

Secondary Bedrooms

## Plumbing







Secondary Bathrooms Half Bathroom Flex Bathroom



Secondary Bathrooms



Half Bathroom Flex Bathroom



All Bathrooms

#### **Appliances**



Frigidaire Electric Range



Range Hood



Frigidaire Microwave



Frigidaire Dishwasher



#### **KITCHEN SELECTIONS**

#### Cabinets





# Backsplash



White Subway

# Quartz Countertops



**Gray Lights** 







Venus



#### **PRIMARY BATH SELECTIONS**

#### Cabinets





#### Shower Tile





Calcutta Sky

Calcutta Empire

# Quartz Countertops



**Gray Lights** 







Venus



#### PRE-SELECTED GUEST BATH

# Plumbing & Fixtures



## Flooring, Countertop & Cabinet



Calcutta Sky



Bianco Carrara



White







#### Mohawk RevWood Select in Wicker

It's waterproof, kid proof and pet proof. RevWood Select starts with an HDF core for structural strength and resistance to dents, an incredibly tough wear layer that resists stains and scratches, and a Hydroseal water-repellent coating so spills and pet accidents sit on the surface for easy cleanup. Limited warranty.