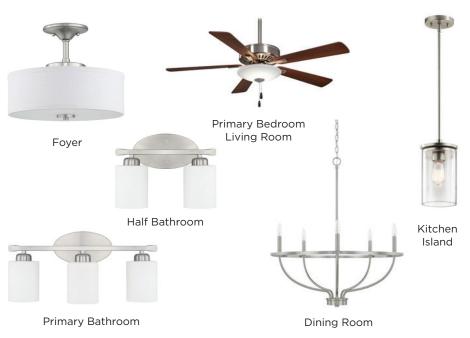

#### LIGHTING AND FIXTURE SELECTIONS

#### **BLACK MATTE PACKAGE**

# Foyer Half Bathroom Dining Room Dining Room

### Plumbing





Half Bathroom Primary Bathroom





Primary Bathroom

#### SATIN NICKEL PACKAGE

# Lighting



### Plumbing





Half Bathroom Primary Bathroom



Primary Bathroom



#### PRE-SELECTED LIGHTING, FIXTURES AND APPLIANCES

# Lighting







Flex Bathroom





Secondary Bathrooms

Secondary Bedrooms

## Plumbing







Secondary Bathrooms Half Bathroom Flex Bathroom



Secondary Bathrooms



Half Bathroom Flex Bathroom



All Bathrooms

#### **Appliances**



Frigidaire Electric Range



Range Hood



Frigidaire Microwave



Frigidaire Dishwasher



#### **KITCHEN SELECTIONS**

#### Cabinets





# Backsplash



White Subway

# Quartz Countertops



**Gray Lights** 







Venus



#### **PRIMARY BATH SELECTIONS**

#### Cabinets





#### Shower Tile





Calcutta Sky

Calcutta Empire

# Quartz Countertops



**Gray Lights** 







Venus



#### PRE-SELECTED GUEST BATH

# Plumbing &