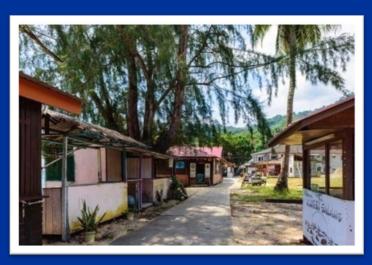

#### **TIOMAN ISLAND TRIP**

- Transportation from Singapore-Mersing-Singapore
- One night stay in an AC Accommodation at Mersing
- One or Two nights stay at Salang Beach, Tioman Island
- Speed boat from Mersing-Tioman- Mersing
- All meals (B/L/D and Tea Break) during the trip
- Mineral water supply through out the course
- BBQ session on the last night at Tioman Island.