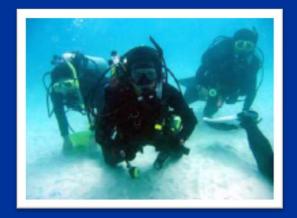

#### **BUILD YOUR DIVE EXPERIENCES**

With the PADI Advanced Open Water Diver course you'll gain the confidence, skills and experience for a whole new level of underwater exploration. Choose from a selection of different types of dive eg. Night, Wreck, Drift, Deep, to build your experience in a supervised way. Move beyond the Open Water Diver level and take one step closer to Master Scuba Diver – the ultimate recreational diving rating.

#### PADI ADVANCED OPEN WATER DIVER COURSE

EXPLORATION, EXCITEMENT, EXPERIENCE

An Adventure of a lifetime
That's what the PADI Advanced Open
Water Diver course is all about. You
don't have to be "advanced" to take
it – it's designed to advance your
diving, so you can start right after
earning your PADI Open Water Diver
certification.

#### PADI ADVANCED OPEN WATER DIVER COURSE TIOMAN ISLAND MALAYSIA

- PADI Advanced Open Water, brings you to a difference dive experience than the Open Water.
- Experience, Explore and Adventure is what all about advancing your skills. You'll practice navigation and buoyancy, try deep diving and make three specialty dives of your choosing (it's like a specialty sampler platter).
- For every specialty dive you complete, you can earn credit toward PADI<sup>®</sup> specialty certifications.