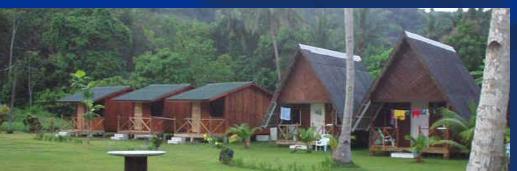

#### **TIOMAN ISLAND TRIP**

- Transportation from Singapore-Mersing-Singapore
- One night stay in an AC Accommodation at Mersing
- One or Two nights stay at Salang Beach, Tioman Island
- Speed boat from Mersing-Tioman- Mersing
- All meals (B/L/D and Tea Break) during the trip
- Mineral water supply through out the course
- BBQ session on the last night at Tioman Island.