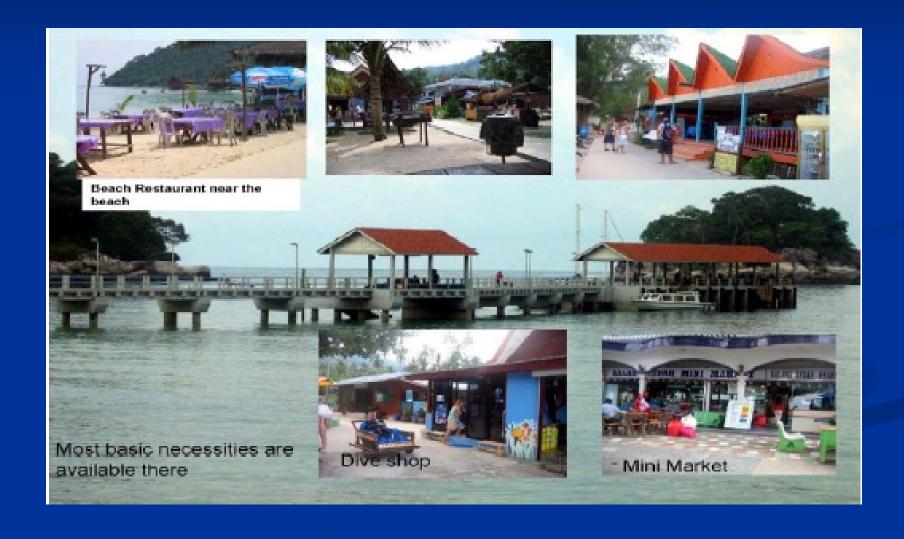

#### **TIOMAN ISLAND TRIP**

- Transportation from Singapore-Mersing-Singapore
- One night stay in an AC Accommodation at Mersing
- One or Two nights stay at Salang Beach, Tioman Island
- Speed boat from Mersing-Tioman- Mersing
- All meals (B/L/D and Tea Break) during the trip
- Mineral water supply through out the course
- BBQ session on the last night at Tioman Island.