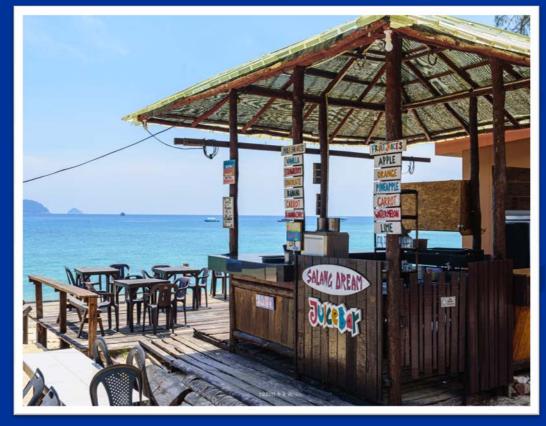

#### **TIOMAN ISLAND TRIP**

- Transportation from Singapore-Mersing-Singapore
- One night stay in an AC Accommodation at Mersing
- One or Two nights stay at Salang Beach, Tioman Island
- Speed boat from Mersing-Tioman- Mersing
- All meals (B/L/D and Tea Break) during the trip
- Mineral water supply through out the course
- BBQ session on the last night at Tioman Island.