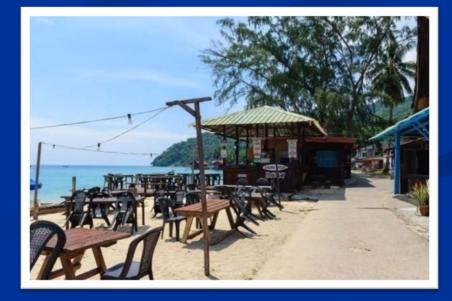

#### PADI ADVANCED OPEN WATER DIVER COURSE TIOMAN ISLAND MALAYSIA

- PADI Advanced Open Water, brings you to a difference dive experience than the Open Water.
- Experience, Explore and Adventure is what all about advancing your skills. You'll practice navigation and buoyancy, try deep diving and make three specialty dives of your choosing (it's like a specialty sampler platter).
- For every specialty dive you complete, you can earn credit toward PADI<sup>®</sup> specialty certifications.

#### **TIOMAN ISLAND TRIP**

- Transportation from Singapore-Mersing-Singapore
- One night stay in an AC Accommodation at Mersing
- One or Two nights stay at Salang Beach, Tioman Island
- Speed boat from Mersing-Tioman- Mersing
- All meals (B/L/D and Tea Break) during the trip
- Mineral water supply through out the course
- BBQ session on the last night at Tioman Island.