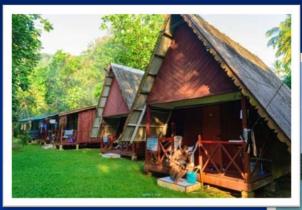

#### **TIOMAN ISLAND TRIP**

- Transportation from Singapore-Mersing-Singapore
- One night stay in an AC Accommodation at Mersing
- One or Two nights stay at Salang Beach, Tioman Island
- Speed boat from Mersing-Tioman- Mersing
- All meals (B/L/D and Tea Break) during the trip
- Mineral water supply through out the course
- BBQ session on the last night at Tioman Island.