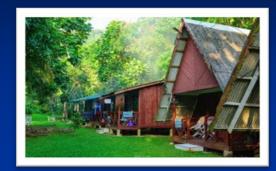

#### **TIOMAN ISLAND TRIP**

- Transportation from Singapore-Mersing-Singapore
- One night stay in an AC Accommodation at Mersing
- One or Two nights stay at Salang Beach, Tioman Island
- Speed boat from Mersing-Tioman- Mersing
- All meals (B/L/D and Tea Break) during the trip
- Mineral water supply through out the course
- BBQ session on the last night at Tioman Island.