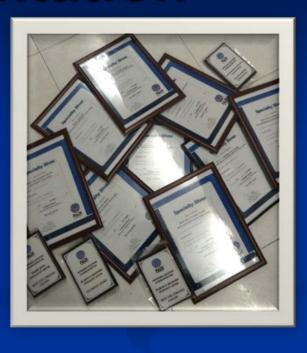

#### **Certificate Presentation**

Compliment from ORACLE SCUBA

Wall Certification Plaque