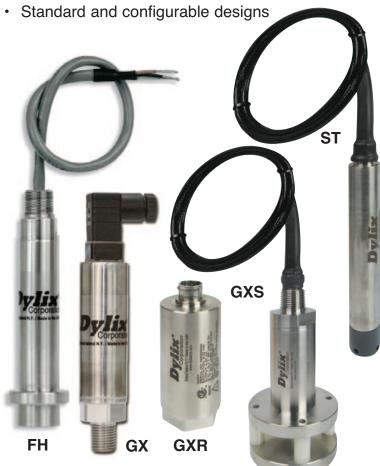

#### Available on Models

- **GX** General purpose monitoring
- GXR General purpose monitoring
- GXS Submersible for murky, sludgy lift station, tanks
  - **ST** Submersible for clear wells, tanks, ponds
  - FH Flush diaphragm for waste, slurry, adhesive, paint