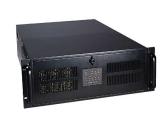

Rugged Rackmount or Portable Computer Chassis

Bald EagleRF PCIe/cPCI RF to Bits

### Portable or Rackmount Chassis

Bald Eagle-RF Receiver

ALTAIR Systems can be configured into a rugged portable computers or into higher telemetry stream capacity rackmount computers. This offers a wide variety of solutions for size and total number of channels to fit any telemetry application.

## Advantech IPC-611 or IPC-623

4U rackmount chassis with up to 12 PCI slots