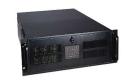

o Tarsus3 PCIe cards or one BaldEagleRF
- -17 inch display



#### FlexPAC PCIe or PCI/PCIe

Portable PCI/PCIe computer system featuring:

- -7 PCIe Slots
- -Up to three Tarsus3 PCIe cards or BaldEagleRF
- -17 inch display

#### FlexPAC III

Portable 3 monitor PCIe computer system featuring:

- -Intel Core i7-8700K 3.7 GHz Processor
- -7 PCIe slots
- -Up to three Tarsus3 PCIe cards or one BaldEagleRF
- -Three 17 inch displays

## Additional Chassis Options

#### Marvin Test Solutions GX7300, GX7800 19 slot 3U cPCI chassis, 4U

19 slot 3U cPCI chassis, 4U 19 inch rackmount or desktop use. Includes cPCI Single Board Computer.



#### **ACME ECP382**

7 slot 3U cPCI portable chassis featuring a 15 inch display.



## Advantech IPC-611 or IPC-623

4U rackmount chassis with up to 12 PCI slots



#### ACME SMK-980

1U Single Rail rackmount KVM



#### Advantech ACP-2000

2U rackmount chassis with 3 PCI Slots



\*Specifications are subject to change without notice.

Revised: September 06, 2019



7470 New Technology Way, Suite B Frederick, MD 21703-8349 telemetry@ulyssix.com
(p) 301.846.4800 (f) 301.846.0686

A Woman-Owned Small Business