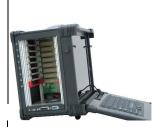

#### **ACME ECP382**

7 slot 3U cPCI portable chassis featuring a 15 inch display.