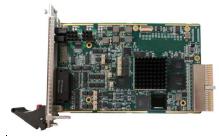

## Ulyssix Tarsus3 cPCI/PCIe

## The Tarsus 3 cPCI is a Ulyssix 3rd Generation 3U cPCI PCM Processor card 40 Mbps Bit Sync, Frame Sync, Decom, IRIG Time Code Reader and PCM simulator with ALTAIR PCM Software Application. Includes a Standard 9" MDM51 pigtail cable with 8 differential and 17 BNC connectors.

The Tarsus3 series is also available with Dual Bit Sync and Dual Frame sync.

Custom Cables are available upon request. Contact Ulyssix for quotes.