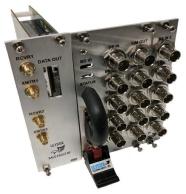

## Ulyssix Tarsus3 cPCI/PCIe

## The Tarsus 3 cPCI is a Ulyssix 3rd Generation 3U cPCI PCM Processor card 40 Mbps Bit Sync, Frame Sync, Decom, IRIG Time Code Reader and PCM simulator with ALTAIR PCM Software Application. Includes a Standard 9" MDM51 pigtail cable with 8 differential and 17 BNC connectors.

The Tarsus3 series is also available with Dual Bit Sync and Dual Frame sync.

Custom Cables are available upon request. Contact Ulyssix for quotes.