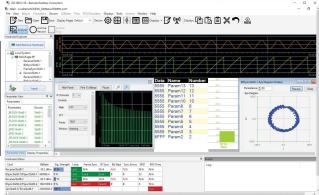

## ALTAIR Setup & Display Software

## ALTAIR Software Suite

The Ulyssix ALTAIR Software Suite is designed to work with any of the Ulyssix family products in a Windows based environment. The ALTAIR Software Suite is ideal for a Real Time Checkout application. With self built widgets, no compiling is necessary when creating new displays. ALTAIR has full frame archiving capability through the utilization of Ulyssix hardware and can archive the raw frame dump data to a designated hard drive. This archived data can then be played back using the Bald Eagle™ or TarsusHS-PCI-01™ archive simulator for further processing.

Included in the software suite is the Ulyssix Flash Burn, a Field Programmable Gate Array (FPGA) programming tool. This allows the user to update the on board firmware without sending the hardware back to the factory. Easy to follow Setups, self diagnostic tools, and various adaptable displays are just a few attributes that set the ALTAIR Software Suite apart from the rest.