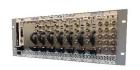

#### Marvin Test Solutions GX7300, GX7800 19 slot 3U cPCI chassis, 4U

19 slot 3U cPCI chassis, 4U 19 inch rackmount or desktop use. Includes cPCI Single Board Computer.