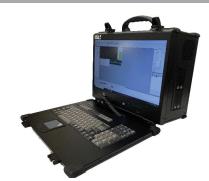

Rugged Rackmount or Portable Computer Chassis

Bald EagleRF PCIe/cPCI RF to Bits

### Portable or Rackmount Chassis

Bald Eagle-RF Receiver

ALTAIR Systems can be configured into a rugged portable computers or into higher telemetry stream capacity rackmount computers. This offers a wide variety of solutions for size and total number of channels to fit any telemetry application.

#### ACME DuraPAC

Portable PCIe computer system featuring:

- -Intel Core i7-8700K 3.7 GHz Processor
- -4 PCIe expansion slots
- -Capacity for two Tarsus3 PCIe cards or one BaldEagleRF
- -17 inch display

#### FlexPAC PCIe or PCI/PCIe

Portable PCI/PCIe computer system featuring:

- -7 PCIe Slots
- -Up to three Tarsus3 PCIe cards or BaldEagleRF
- -17 inch display

#### FlexPAC III

Portable 3 monitor PCIe computer system featuring:

- -Intel Core i7-8700K 3.7 GHz Processor
- -7 PCIe slots
- -Up to three Tarsus3 PCIe cards or one BaldEagleRF
- -Three 17 inch displays