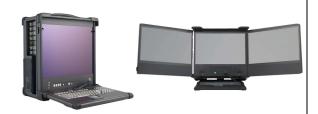

#### ACME DuraPAC

Portable PCIe computer system featuring:

- -Intel Core i7-8700K 3.7 GHz Processor
- -4 PCIe expansion slots
- -Capacity for two Tarsus3 PCIe cards or one BaldEagleRF
- -17 inch display

#### FlexPAC PCIe or PCI/PCIe

Portable PCI/PCIe computer system featuring:

- -7 PCIe Slots
- -Up to three Tarsus3 PCIe cards or BaldEagleRF
- -17 inch display

#### FlexPAC III

Portable 3 monitor PCIe computer system featuring:

- -Intel Core i7-8700K 3.7 GHz Processor
- -7 PCIe slots
- -Up to three Tarsus3 PCIe cards or one BaldEagleRF
- -Three 17 inch displays