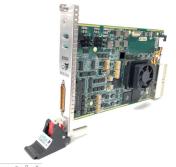

### Portable or Rackmount Chassis

Bald Eagle-RF Receiver

ALTAIR Systems can be configured into a rugged portable computers or into higher telemetry stream capacity rackmount computers. This offers a wide variety of solutions for size and total number of channels to fit any telemetry application.

mode receivers. The multi-mode Bald Eagle RF's unique approach can receive and demodulate C/S/L/P Band modulated data. The Bald Eagle RF is a daughter card to the Bald Eagle-cPCI PCM processing card and gives a complete RF to Bit Solution.

The Ulyssix family of RF cards are DSP implemented multi-

The Talon RF is a low cost FM receiver integrated into a full length PCI card.