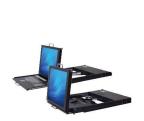

Rugged Rackmount or Portable Computer Chassis

Bald EagleRF PCIe/cPCI RF to Bits

### Portable or Rackmount Chassis

Bald Eagle-RF Receiver

ALTAIR Systems can be configured into a rugged portable computers or into higher telemetry stream capacity rackmount computers. This offers a wide variety of solutions for size and total number of channels to fit any telemetry application.

Depending on the chassis chosen, the interconnect pigtail cabling can be mounted to the rear panel of the computer, to a custom bulk head mounting plate or connections through the standard Ulyssix supplied pigtail cables.