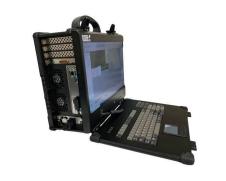

## Integrated Data Acquisition

#### ACME DuraPAC

Portable PCIe computer system featuring:

- -Intel Core i7-8700K 3.7 GHz Processor
- -4 PCIe expansion slots
- -Capacity for two Tarsus3 PCIe cards or one BaldEagleRF
- -17 inch display