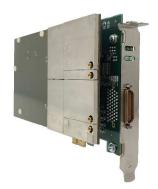

Rugged Rackmount or Portable Computer Chassis

Bald EagleRF PCIe/cPCI RF to Bits

### Portable or Rackmount Chassis

Bald Eagle-RF Receiver

ALTAIR Systems can be configured into a rugged portable computers or into higher telemetry stream capacity rackmount computers. This offers a wide variety of solutions for size and total number of channels to fit any telemetry application.

mode receivers. The multi-mode Bald Eagle RF's unique approach can receive and demodulate C/S/L/P Band modulated data. The Bald Eagle RF is a daughter card to the Bald Eagle-cPCI PCM processing card and gives a complete RF to Bit Solution.

The Ulyssix family of RF cards are DSP implemented multi-

The Talon RF is a low cost FM receiver integrated into a full length PCI card.