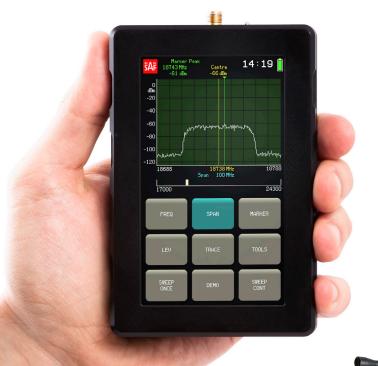

## Solution for Communications Regulators

2 - 40 GHz Hand-held Spectrum Analyser

- Small & Light, designed for outdoor use
- Quickly discover illegal spectrum users from ground level
- 24/7 remote spectrum monitoring
- Quick interference detection
- Saving spectrum scans for future reference