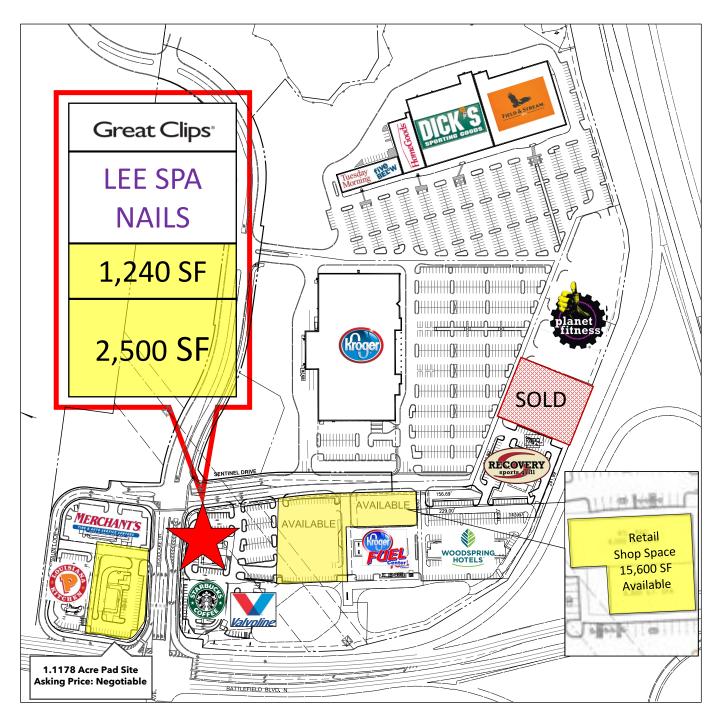

Retail

Greenbrier Square 1653 Sentinel Drive Chesapeake, VA 23320

Join <u>the</u> center of retail in the City of Chesapeake at Greenbrier Square

Battlefield Blvd 53,000 VPD

| Shop Space<br>Rental Rate | Est. NNN Charges | Tenant Improvement<br>Allowance |
|---------------------------|------------------|---------------------------------|
| \$35psf/NNN               | \$4.00psf        | Up to \$40psf                   |

For Pad Site inquiries please contact:

Buddy Fredette VP of Retail Dealmaking WJVAKOS Companies AFredette@wjvco.com 540.898.3242 x1024 540.220.0760 cell

## For Shop Space inquiries please contact:

Magnolia Martin Retail Leasing & Sales WJVAKOS Companies mmartin@wjvco.com 540.898.3242 x1012 540.903.0072 cell **Greenbrier Square** 

For Pad Site inquiries please contact: