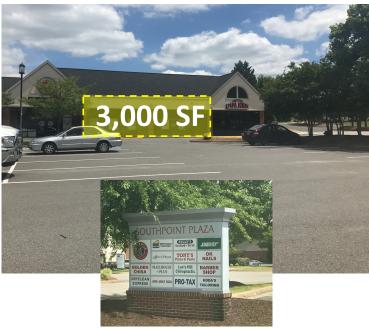

## Property Highlights

- **1,500 SF space** built out for medical/dental; previously a chiropractor's office
- 3,000 SF "Plug & Play" office suite including 6
  private offices, large open "bull pen" area,
  kitchenette, separate break room, storage room, and
  2 ADA compliant bathrooms
- Well located on busy Southpoint Plaza Parkway, easily accessible from Route 1 and 195
- Ideal for a number of retail, medical and office users
- Ample parking and great access