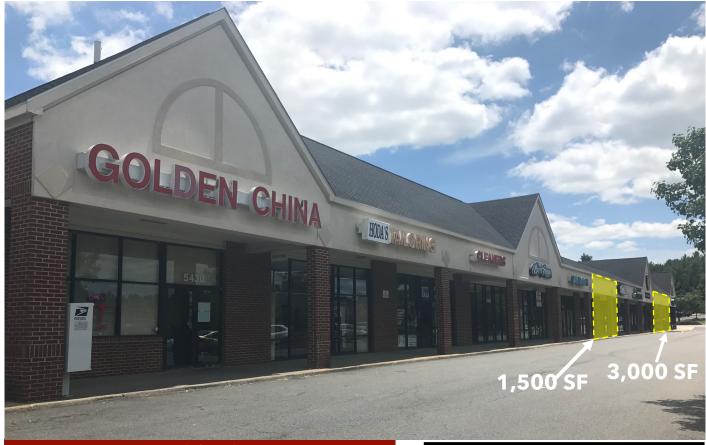

## Property Highlights

- **1,500 SF space** built out for medical/dental; previously a chiropractor's office
- 3,000 SF "Plug & Play" office suite including 6
  private offices, large open "bull pen" area,
  kitchenette, separate break room, storage room, and
  2 ADA compliant bathrooms
- Well located on busy Southpoint Plaza Parkway, easily accessible from Route 1 and 195
- Ideal for a number of retail, medical and office users
- Ample parking and great access