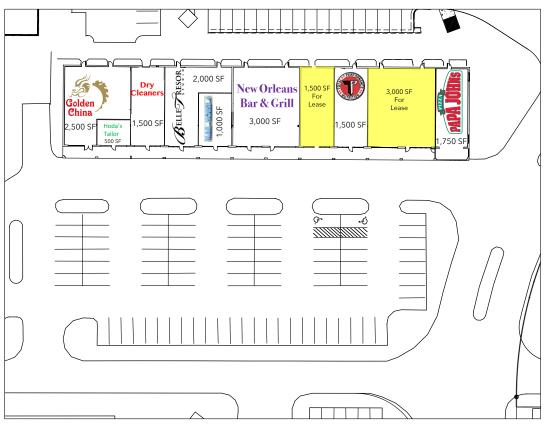

## Property Highlights

- **1,500 SF space** built out for medical/dental; previously a chiropractor's office
- 3,000 SF "Plug & Play" office suite including 6
  private offices, large open "bull pen" area,
  kitchenette, separate break room, storage room, and
  2 ADA compliant bathrooms
- Well located on busy Southpoint Plaza Parkway, easily accessible from Route 1 and 195
- Ideal for a number of retail, medical and office users
- Ample parking and great access