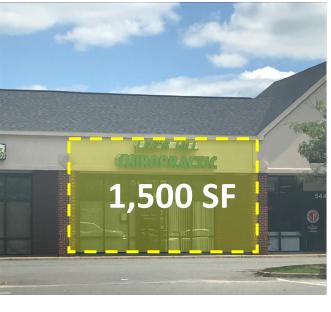

## Property Highlights

- **1,500 SF space** built out for medical/dental; previously a chiropractor's office
- 3,000 SF "Plug & Play" office suite including 6
  private offices, large open "bull pen" area,
  kitchenette, separate break room, storage room, and
  2 ADA compliant bathrooms
- Well located on busy Southpoint Plaza Parkway, easily accessible from Route 1 and 195
- Ideal for a number of retail, medical and office users
- Ample parking and great access