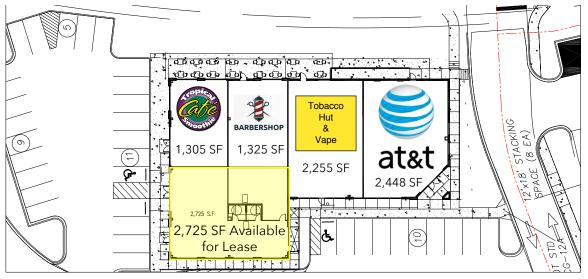

## Property Highlights

- Ideally located on busy Southpoint Parkway, easily accessible from I-95, Rte1 & Courthouse Rd (208)
- Excellent space for retail, medical and office users
- Free-standing monument signage; top position available
- Ample parking; nose-in parking facing storefront
- Front and rear access
- Join co-tenants AT&T and Tropical Smoothie

Join Area Retailers:

Retail For Lease