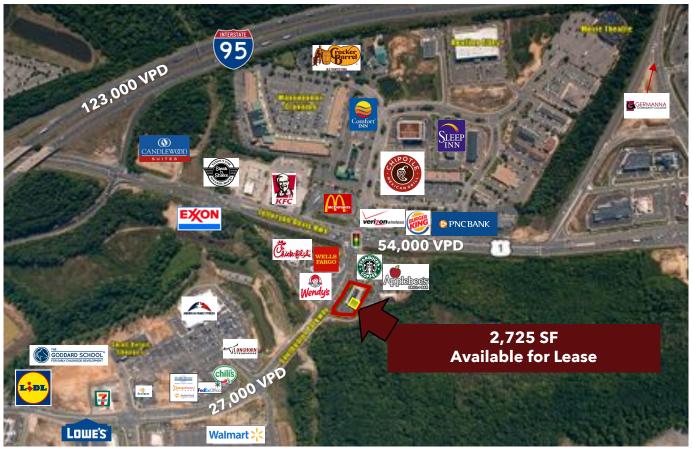

## Property Highlights

- Ideally located on busy Southpoint Parkway, easily accessible from I-95, Rte1 & Courthouse Rd (208)
- Excellent space for retail, medical and office users
- Free-standing monument signage; top position available
- Ample parking; nose-in parking facing storefront
- Front and rear access
- Join co-tenants AT&T and Tropical Smoothie

Join Area Retailers:

Retail For Lease