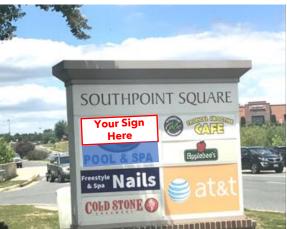

## Property Highlights

- Ideally located on busy Southpoint Parkway, easily accessible from I-95, Rte1 & Courthouse Rd (208)
- Excellent space for retail, medical and office users
- Free-standing monument signage; top position available
- Ample parking; nose-in parking facing storefront
- Front and rear access
- Join co-tenants AT&T and Tropical Smoothie