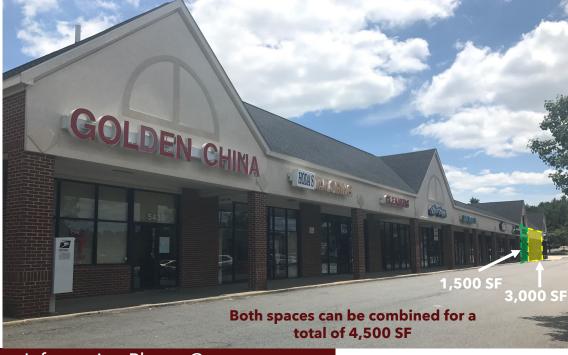

### Property Highlights

- 3,000 SF "Plug & Play" office suite including 6 private offices, large open "bull pen" area, kitchenette, separate break room, storage room, and 2 ADA compliant bathrooms
- 1,500 SF suite currently built out for retail
- Well located on busy Southpoint Plaza Parkway, easily accessible from Route 1 and 195; great access and ample parking
- Spaces are well suited for a number of users including retail, office, medical, and dental