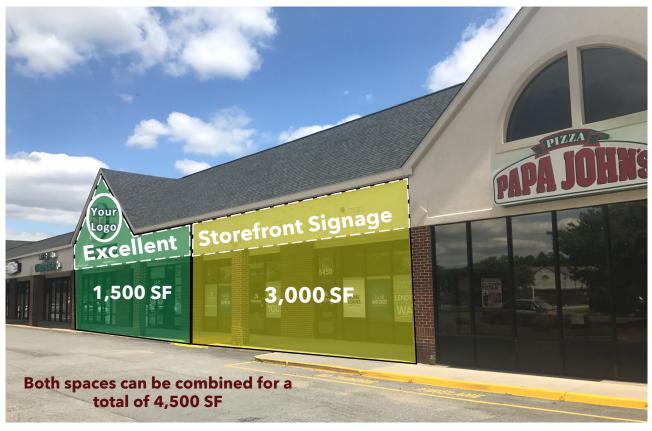

### Property Highlights

- 3,000 SF "Plug & Play" office suite including 6 private offices, large open "bull pen" area, kitchenette, separate break room, storage room, and 2 ADA compliant bathrooms
- 1,500 SF suite currently built out for retail
- Well located on busy Southpoint Plaza Parkway, easily accessible from Route 1 and 195; great access and ample parking
- Spaces are well suited for a number of users including retail, office, medical, and dental