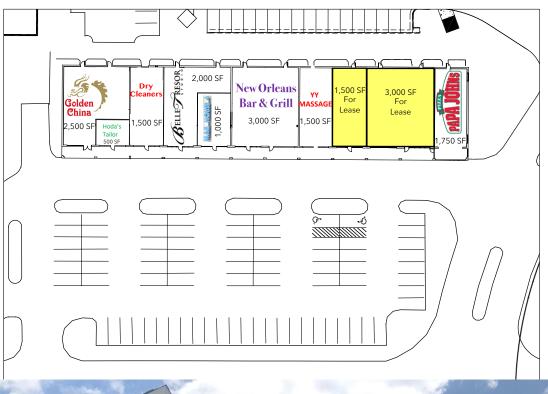

### Property Highlights

- 3,000 SF "Plug & Play" office suite including 6 private offices, large open "bull pen" area, kitchenette, separate break room, storage room, and 2 ADA compliant bathrooms
- 1,500 SF suite currently built out for retail
- Well located on busy Southpoint Plaza Parkway, easily accessible from Route 1 and 195; great access and ample parking
- Spaces are well suited for a number of users including retail, office, medical, and dental

Join Area Retailers: