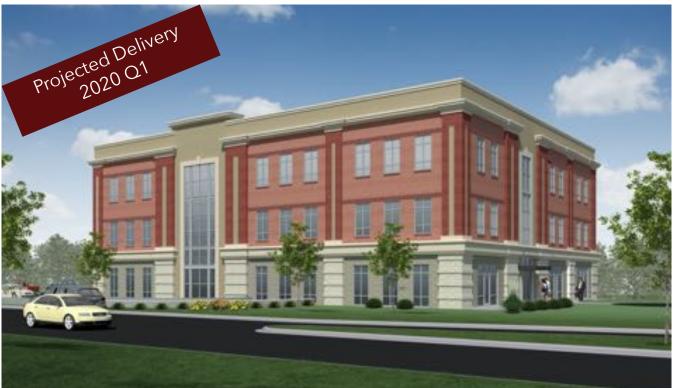

Office

Southpoint Landing 10333 Southpoint Landing Blvd.

Fredericksburg, VA 22407

## Property Highlights

- Now leasing at Southpoint Landing, the Fredericksburg Region's latest Class A office building
- Three Floors of 12,000 SF each-total building area of 36,000 SF
- Ideally located just off busy Southpoint Parkway and easily accessible from I-95, Route 1 and Courthouse Rd (208)
- Perfect space for law firm, accounting firm, medical office, financial lending services, government contractor and many more

Region's newest true Class A office building

Other nearby amenities: Starbucks, Tropical Smoothie, FedEx Kinkos, Chipotle, Subway, Mione's Pizza, and many more