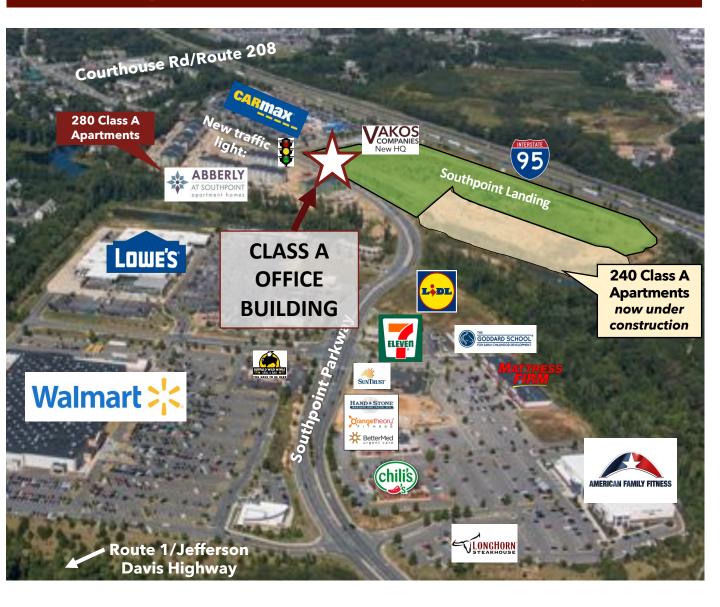

## Property Highlights

- Now leasing at Southpoint Landing, the Fredericksburg Region's latest Class A office building
- Three Floors of 12,000 SF each-total building area of 36,000 SF
- Ideally located just off busy Southpoint Parkway and easily accessible from I-95, Route 1 and Courthouse Rd (208)
- Perfect space for law firm, accounting firm, medical office, financial lending services, government contractor and many more

Region's newest true Class A office building

Other nearby amenities: Starbucks, Tropical Smoothie, FedEx Kinkos, Chipotle, Subway, Mione's Pizza, and many more