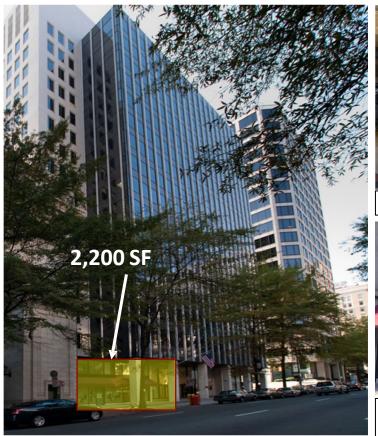

#### Street-Level Retail Space in Wytestone Plaza

801 East Main Street Richmond, VA 23219

Wytestone Plaza Main Street entrance

Main Street entrance for 2,200 SF retail space

Lobby entrance for 2,200 SF retail space

### Property Highlights

- Approximately 2,200 SF, expandable to as much as 4,400 SF, available immediately
- Located in busy Financial District of Downtown Richmond, 3<sup>rd</sup> largest metro area in VA
- High pedestrian-traffic area; ideal for restaurant or service-oriented retailer with ample building parking
- Headquarters for Dept. of Social Services, a 145,000 SFtenant, located in upper floors
- Traffic Count: E. Main St. 8,800 VPD
- Traffic Count: E. Main St. & N. 8<sup>th</sup> St 7.900 VPD