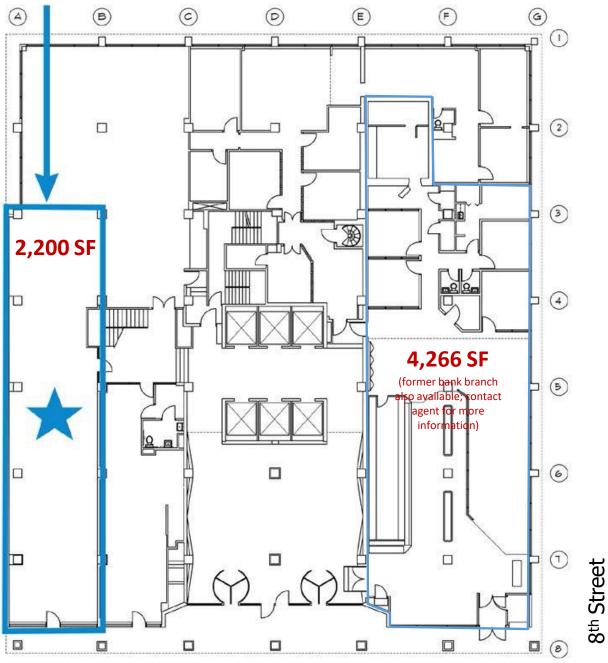

### Property Highlights

- Approximately 2,200 SF, expandable to as much as 4,400 SF, available immediately
- Located in busy Financial District of Downtown Richmond, 3<sup>rd</sup> largest metro area in VA
- High pedestrian-traffic area; ideal for restaurant or service-oriented retailer with ample building parking
- Headquarters for Dept. of Social Services, a 145,000 SFtenant, located in upper floors
- Traffic Count: E. Main St. 8,800 VPD
- Traffic Count: E. Main St. & N. 8<sup>th</sup> St 7.900 VPD