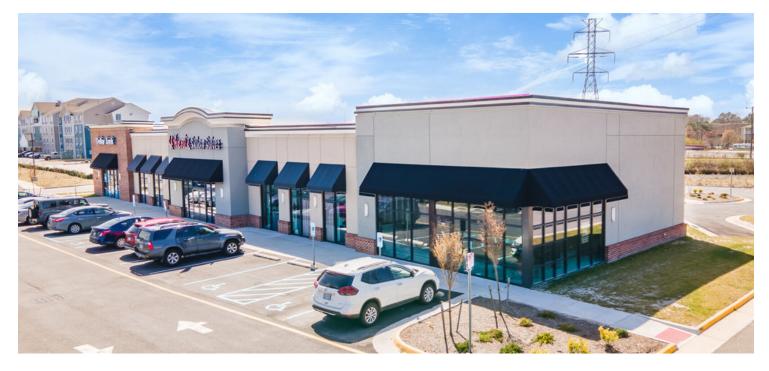

#### **PROPERTY DESCRIPTION**

End-cap space available, in cold-dark shell condition. Neighbors Phenix Salons and Dollar Bank within the building. Greenbrier Square is home to anchor tenant Kroger Marketplace, a heavily frequented neighborhood shopping center. Seeking well-qualified, long-term tenants. Tenant improvement allowance available for 2022 delivery.