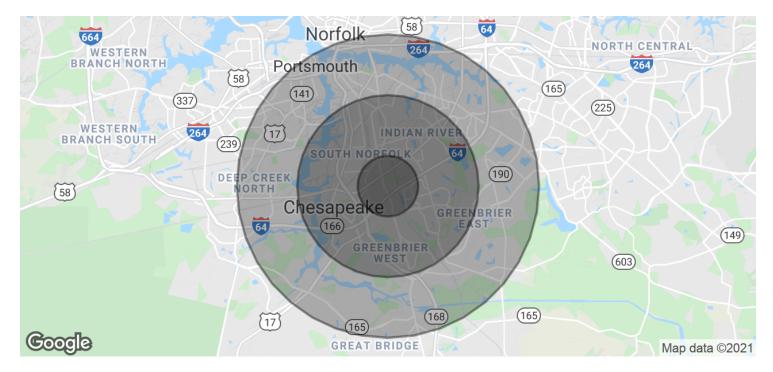

| DEMOGRAPHICS      | 1 MILE   | 3 MILES  | 5 MILES  |
|-------------------|----------|----------|----------|
| Total Households  | 3,275    | 30,702   | 73,069   |
| Total Population  | 7,566    | 77,693   | 197,116  |
| Average HH Income | \$55,589 | \$61,124 | \$64,177 |

# **GREENBRIER SQUARE**

1720 Sentinel Drive Chesapeake, VA 23320

| POPULATION           | 1 MILE | 3 MILES | 5 MILES |
|----------------------|--------|---------|---------|
| Total Population     | 7,566  | 77,693  | 197,116 |
| Average age          | 37.0   | 34.4    | 34.0    |
| Average age (Male)   | 32.0   | 31.9    | 31.8    |
| Average age (Female) | 41.7   | 36.2    | 35.8    |
| HOUSEHOLDS & INCOME  | 1 MILE | 3 MILES | 5 MILES |
| Tabalharashahla      | 2 275  | 20,202  | 77.0(0  |

| Total households    | 3,275     | 30,702    | 73,069    |
|---------------------|-----------|-----------|-----------|
| # of persons per HH | 2.3       | 2.5       | 2.7       |
| Average HH income   | \$55,589  | \$61,124  | \$64,177  |
| Average house value | \$168,460 | \$226,794 | \$253,132 |