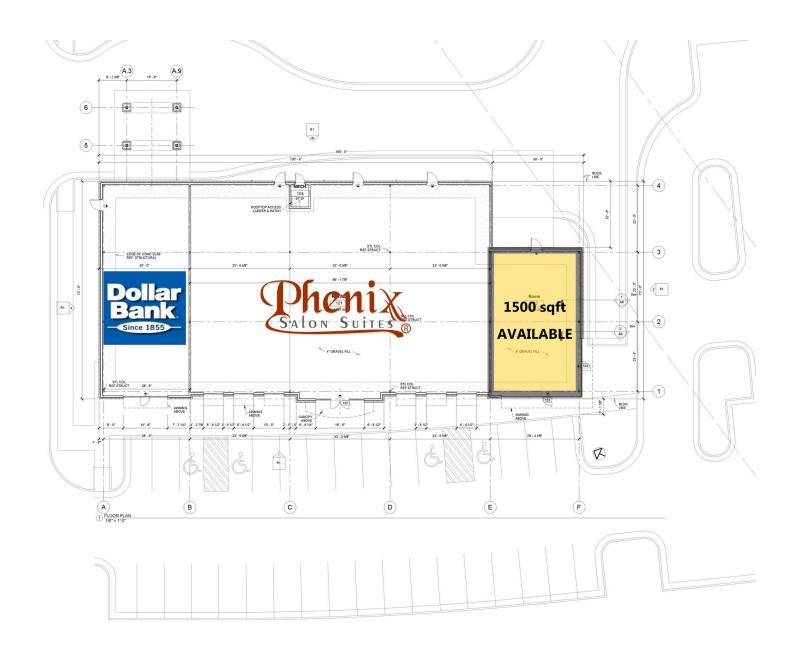

#### **PROPERTY DESCRIPTION**

End-cap space available, in cold-dark shell condition. Neighbors Phenix Salons and Dollar Bank within the building. Greenbrier Square is home to anchor tenant Kroger Marketplace, a heavily frequented neighborhood shopping center. Seeking well-qualified, long-term tenants. Tenant improvement allowance available for 2022 delivery.

#### **OFFERING SUMMARY**

| Lease Rate:    | \$32.00 SF/yr (NNN) |
|----------------|---------------------|
| Available SF:  | 1,500 SF            |
| Lot Size:      | 2.018 Acres         |
| Building Size: | 10,905 SF           |
|                |                     |