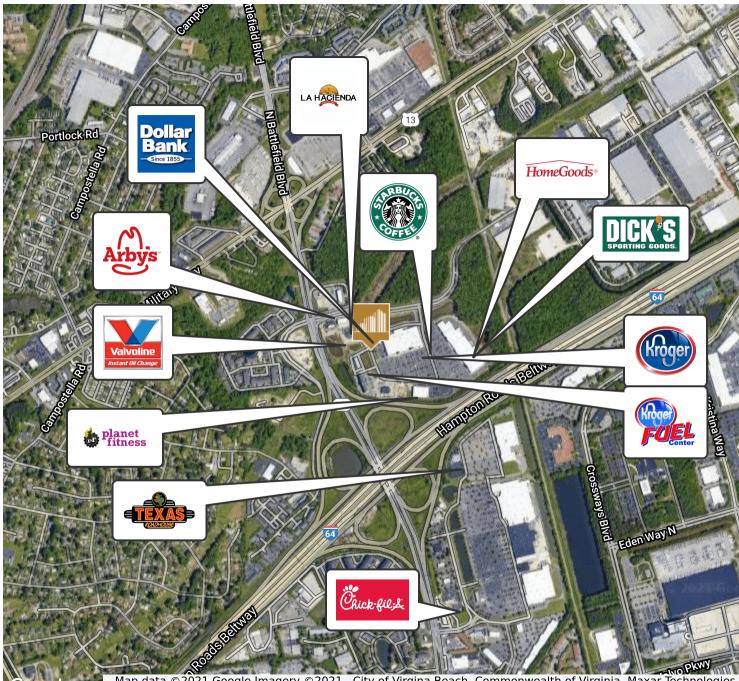

#### **PROPERTY HIGHLIGHTS**

- Close Proximity to Interstate 64, Visible from Highway
- High volume Grocery anchored Shopping Center
- Last remaining Vacancy
- Chesapeake boasts Highest Per Capita Retail Spending in Hampton Roads Area