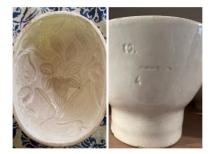

#### #3: Vegetable Dish

Size:

• About 7" square

Mark: "Ironstone China Warranted"

**Date:** Unknown, probably late 19<sup>th</sup> century