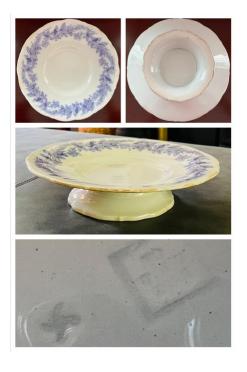

## **#9: William Brownfield & Sons,**Harvard Pattern Platter

Size:

Length: 11¼"Width: 7 5/8"

**Date**: 1871-1891

#10: L.P. & Co. Cake Stand Size:

Diameter: 10"Height: 2¼"Date: c. 1940s-1950s

English

#11: Pankhurst Plate
Size: 9" Round