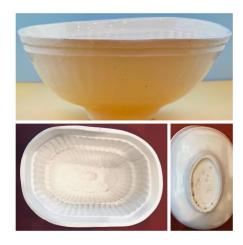

#### **#12: Pudding Bowl**

- 1920-1949
- Maker: Fortnum & Mason of Piccadilly
- England

- Probably late 19<sup>th</sup> century
- Maker Unknown