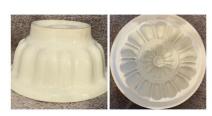

### Unmolded in Glory: Using White Ironstone Food Moulds

Guide to White Ironstone Moulds and Service Ware & Presentation Recipes

Presented at the White Ironstone China Association's 2022 Convention

York PA

By Joyce M. White

www.atasteofhistory.net



## **Table of Contents**

| Inventory of Moulds       | 3  |
|---------------------------|----|
| Inventory of Service Ware | 9  |
| Links to Recipes          | 15 |

## **Inventory of Moulds**

#### **#1: Thistle with Fluted Sides**

- 1840-1868
- Possibly Wedgewood
- England



#### #2: Lily with Morning Glory Border

- 1880
- Wedgewood
- England



#### **#3: Flower and Scrolls Border**

- 1880
- Booth's
- England



#### #4: Round Daisy

- 1891-1920
- Mintons
- England





#### **#5: Round Sunflower**

- C.1960
- Imported by Gustav M. Thurnauer, New York City
- Germany



#### #6: Round Scalloped

- Probably 20<sup>th</sup> century, but design dates back to 18<sup>th</sup> century (used for cakes).
- Maker Unknown



#### #7: Rabbit

- Mid-19<sup>th</sup> c.
- Maker Unknown
- **Provenance**: This came from an estate sale at a historical home in Dowagiac, MI. at the Criffield-Whitely House. Queen Anne design built in 1897." The house is listed with the Register of Historic Places Program with the National Park Service. It was built by Charles M. Criffield (1867-1927) and his wife, Cora (1865-1945); in 1920, Ethel and Henry H. Whitely, a member of the of Michigan House

Representatives bought the house.



#### #8: Flower with Deep-Set Scalloped Border

-