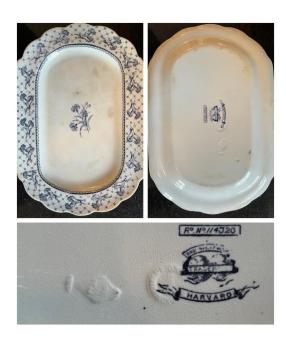

## **#9: William Brownfield & Sons,**Harvard Pattern Platter

Size:

Length: 11¼"Width: 7 5/8"

**Date**: 1871-1891

#10: L.P. & Co. Cake Stand Size:

Diameter: 10"Height: 2¼"Date: c. 1940s-1950s

English

#11: Pankhurst Plate
Size: 9" Round