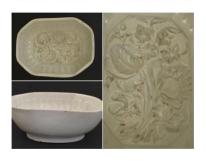

entury
- Indecipherable Maker's Mark on Bottom



#### **#10: Grimwades Quick Cooker Pudding Bowl**

- The Quick Cooker was patented in 1911
- Grimwades (now trading as Royal Winton)
- England



#### #11: Fruit & Bird

- 1890-1893
- Maker: Petrus Regout & Co.
- Maastrick, Holland



#### **#12: Pudding Bowl**

- 1920-1949
- Maker: Fortnum & Mason of Piccadilly
- England



- Probably late 19<sup>th</sup> century
- Maker Unknown



#### #14: Indian Corn

- Probably mid-to-late 19<sup>th</sup> century (corn motifs date to the late 18<sup>th</sup> century)
- Maker Unknown



#### **#15: Round Flower with Stylized Leaves**

- Probably late 19<sup>th</sup> century
- Maker Unknown



#### **#16: Oblong Bouquet with Fluted Border**

- C.1850 (based on similar forms and designs)
- Maker Unknown



#### #17: Shelley Carlton

- C.1920
- Maker: Shelley for the Carlton Hotel, London
- English



#### **#18: Shelley Queens**

- C.1925-1929
- Maker: Shelley for the Queens Hotel, London
- English



#### **#19: Large Geometric**

- c. late 19<sup>th</sup> century (based on similar examples)
- Maker Unknown



#### #20: Unusual Pudding Bowl with Tin Lid

- c. late 19<sup>th</sup> century (based on similar examples)
- Maker Unknown
- Possibly Bavaria, Germany



### #21: Unusual Core-Style Mould

- c. 1860
- Maker Unknown
- English



#### #22: Octagonal Basket

- 1833-1840
- Copeland and Garrett New Blanche
- English



### **Service Ware**

#### #1: Arthur J. Wilkinson Oval Platter

Size:

Length: 14.5"Width: 10.25"Date: c.1885-1895

English



#### #2: Alfred E. Meakin Oval Platter

Siz