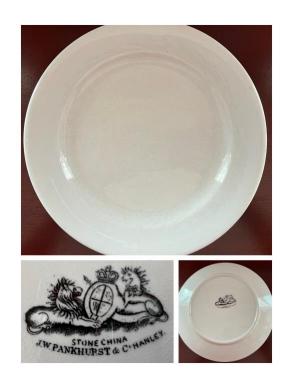

## **#9: William Brownfield & Sons,**Harvard Pattern Platter

Size:

Length: 11¼"Width: 7 5/8"

**Date**: 1871-1891

#10: L.P. & Co. Cake Stand Size:

Diameter: 10"Height: 2¼"Date: c. 1940s-1950s

English

#11: Pankhurst Plate
Size: 9" Round

**Date:** 1852-1882

#12: Griffin, Smith and Hill Plate

Size: 9" Round Date: c.1880s Phoenixville, PA

**#13: Highly Patinated Plate** 

Size: 9½" Round
Date: Unknown

#14: J. & G. Meakin Oval Platter with Scalloped Border