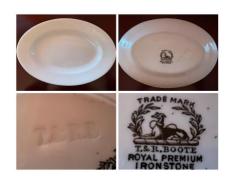

al Core-Style Mould

- c. 1860
- Maker Unknown
- English



#### #22: Octagonal Basket

- 1833-1840
- Copeland and Garrett New Blanche
- English



### **Service Ware**

#### #1: Arthur J. Wilkinson Oval Platter

Size:

Length: 14.5"Width: 10.25"Date: c.1885-1895

English



#### #2: Alfred E. Meakin Oval Platter

Size:

Length: 14"Width: 10"Date: 1891-1897

English



#### #3: Vegetable Dish

Size:

• About 7" square

Mark: "Ironstone China Warranted"

**Date:** Unknown, probably late 19<sup>th</sup> century



#### **#4: John Edwards Oval Platter**

Size:

Length: 11"Width: 7 ¾"Date: 1880-1900

English



#### #5: J. & G. Meakin Plate

**Size**: Diameter: 7<sup>7/8"</sup> **Date**: 1890-1907

**English** 



### #6: T.& R. Boote Oval Platter

Size:

Length: 9"Width: 6¼"Date: 1860s-1891



#### **#7: John Alcock Plate**

**Size**: 9" Round **Date**: 1853-1861

English



#### #8: Edward Walley Paris White Plate

**Size**: 9½"

**Date**: 1845-1855

English



## **#9: William Brownfield & Sons,**Harvard Pattern Platter

Size:

Length: 11¼"Width: 7 5/8"

**Date**: 1871-1891



#10: L.P. & Co. Cake Stand Size:

Diameter: 10"Height: 2¼"Date: c. 1940s-1950s

English



#11: Pankhurst Plate
Size: 9" Round

**Date:** 1852-1882



#12: Griffin, Smith and Hill Plate

Size: 9" Round Date: c.1880s Phoenixville, PA







**#13: Highly Patinated Plate** 

Size: 9½" Round
Date: Unknown



#14: J. & G. Meakin Oval Platter with Scalloped Border

Size:

• Length 10"

• Width: 14"

**Date**: 1890-1907





## **#15: Large Wooliscroft Platter with Alternate Rib Border Pattern**

#### Size: