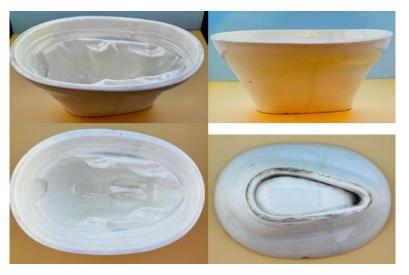

#### **#12: Pudding Bowl**

- 1920-1949
- Maker: Fortnum & Mason of Piccadilly
- England

- Probably late 19<sup>th</sup> century
- Maker Unknown