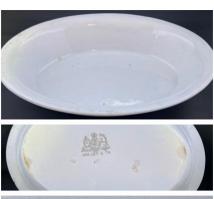

## #16: Mellor & Company Vegetable Dish

#### Size:

Length: 9¾"Width: 7¼"Height: 15/8"

Date: 1894-1900 Trenton, New Jersey