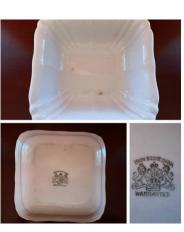

#### #3: Vegetable Dish

Size:

• About 7" square

Mark: "Ironstone China Warranted"

**Date:** Unknown, probably late 19<sup>th</sup> century