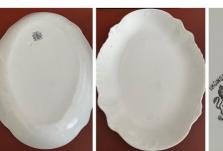

#### #1: Arthur J. Wilkinson Oval Platter

Size:

Length: 14.5"Width: 10.25"Date: c.1885-1895

English

#### #2: Alfred E. Meakin Oval Platter

Size:

Length: 14"Width: 10"Date: 1891-1897

English