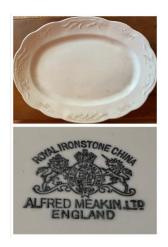

#### #2: Alfred E. Meakin Oval Platter

Size:

Length: 14"Width: 10"Date: 1891-1897

English