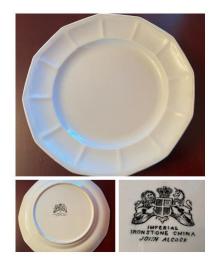

ket

- 1833-1840
- Copeland and Garrett New Blanche
- English



### **Service Ware**

#### #1: Arthur J. Wilkinson Oval Platter

Size:

Length: 14.5"Width: 10.25"Date: c.1885-1895

English



#### #2: Alfred E. Meakin Oval Platter

Size:

Length: 14"Width: 10"Date: 1891-1897

English



#### #3: Vegetable Dish

Size:

• About 7" square

Mark: "Ironstone China Warranted"

**Date:** Unknown, probably late 19<sup>th</sup> century



#### **#4: John Edwards Oval Platter**

Size:

Length: 11"Width: 7 ¾"Date: 1880-1900

English



#### #5: J. & G. Meakin Plate

**Size**: Diameter: 7<sup>7/8"</sup> **Date**: 1890-1907

**English** 



### #6: T.& R. Boote Oval Platter

Size:

Length: 9"Width: 6¼"Date: 1860s-1891



#### **#7: John Alcock Plate**

**Size**: 9" Round **Date**: 1853-1861

English



#### #8: Edward Walley Paris White Plate

**Size**: 9½"

**Date**: 1845-1855

English



## **#9: William Brownfield & Sons,**Harvard Pattern Platter

Size:

Length: 11¼"Width: 7 5/8"

**Date**: 1871-1891



#10: L.P. & Co. Cake Stand Size:

Diameter: 10"Height: 2¼"Date: c. 1940s-1950s

English



#11: Pankhurst Plate
Size: 9" Round

**Date:** 1852-1882



#12: Griffin, Smith and Hill Plate

Size: 9" Round Date: c.1880s Phoenixville, PA







**#13: Highly Patinated Plate** 

Size: 9½" Round
Date: Unknown



#14: J. & G. Meakin Oval Platter with Scalloped Border

Size:

• Length 10"

• Width: 14"

**Date**: 1890-1907





## **#15: Large Wooliscroft Platter with Alternate Rib Border Pattern**

#### Size:

Length: 12"
Width: 16"
Date: Mid-19<sup>th</sup> century

English



## #16: Mello