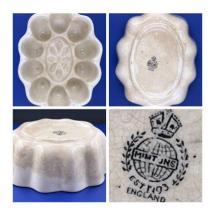

#### #6: Round Scalloped

- Probably 20<sup>th</sup> century, but design dates back to 18<sup>th</sup> century (used for cakes).
- Maker Unknown