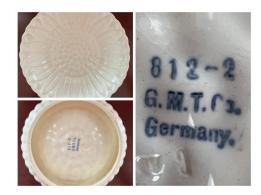

#### **#5: Round Sunflower**

- C.1960
- Imported by Gustav M. Thurnauer, New York City
- Germany