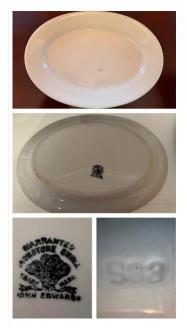

#### **#4: John Edwards Oval Platter**

Size:

Length: 11"Width: 7 ¾"Date: 1880-1900

English