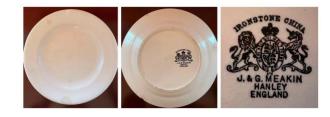

#### #5: J. & G. Meakin Plate

**Size**: Diameter: 7<sup>7/8"</sup> **Date**: 1890-1907

**English** 