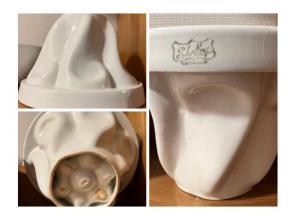

#### **#10: Grimwades Quick Cooker Pudding Bowl**

- The Quick Cooker was patented in 1911
- Grimwades (now trading as Royal Winton)
- England