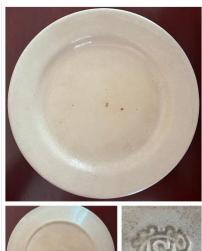

: John Edwards Oval Platter**

Size:

Length: 11"Width: 7 ¾"Date: 1880-1900

English



#### #5: J. & G. Meakin Plate

**Size**: Diameter: 7<sup>7/8"</sup> **Date**: 1890-1907

**English** 



### #6: T.& R. Boote Oval Platter

Size:

Length: 9"Width: 6¼"Date: 1860s-1891



#### **#7: John Alcock Plate**

**Size**: 9" Round **Date**: 1853-1861

English



#### #8: Edward Walley Paris White Plate

**Size**: 9½"

**Date**: 1845-1855

English



## **#9: William Brownfield & Sons,**Harvard Pattern Platter

Size:

Length: 11¼"Width: 7 5/8"

**Date**: 1871-1891



#10: L.P. & Co. Cake Stand Size:

Diameter: 10"Height: 2¼"Date: c. 1940s-1950s

English



#11: Pankhurst Plate
Size: 9" Round

**Date:** 1852-1882



#12: Griffin, Smith and Hill Plate

Size: 9" Round Date: c.1880s Phoenixville, PA







**#13: Highly Patinated Plate** 

Size: 9½" Round
Date: Unknown



#14: J. & G. Meakin Oval Platter with Scalloped Border

Size:

• Length 10"

• Width: 14"

**Date**: 1890-1907





## **#15: Large Wooliscroft Platter with Alternate Rib Border Pattern**

#### Size:

Length: 12"
Width: 16"
Date: Mid-19<sup>th</sup> century

English



## #16: Mellor & Company Vegetable Dish

#### Size:

Length: 9¾"Width: 7¼"Height: 15/8"

Date: 1894-1900 Trenton, New Jersey





#### **#17: Cookson & Seddon Bread Plate**

**Size:** 6½" Round **Date:** 1875-1877



# **Links to Recipes**

Point phone camera at each QR code to be directed to recipe link.

| Point phone camera at each QR code to be directed to recipe link.