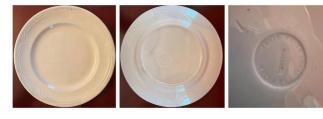

#### #8: Edward Walley Paris White Plate

**Size**: 9½"

**Date**: 1845-1855

English