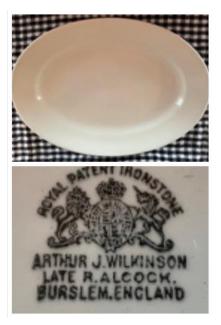

#### #1: Arthur J. Wilkinson Oval Platter

Size:

Length: 14.5"Width: 10.25"Date: c.1885-1895

English