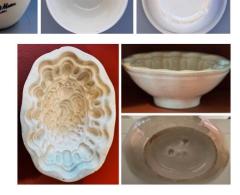

#### #6: Round Scalloped

- Probably 20<sup>th</sup> century, but design dates back to 18<sup>th</sup> century (used for cakes).
- Maker Unknown