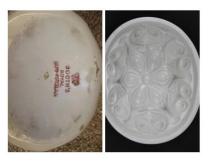

#### #6: Round Scalloped

- Probably 20<sup>th</sup> century, but design dates back to 18<sup>th</sup> century (used for cakes).
- Maker Unknown