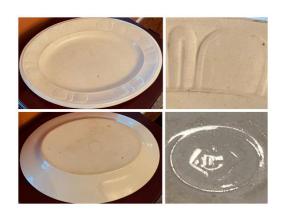

#### #1: Arthur J. Wilkinson Oval Platter

Size:

Length: 14.5"Width: 10.25"Date: c.1885-1895

English

#### #2: Alfred E. Meakin Oval Platter

Size:

Length: 14"Width: 10"Date: 1891-1897

English