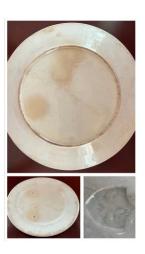

#### #1: Arthur J. Wilkinson Oval Platter

Size:

Length: 14.5"Width: 10.25"Date: c.1885-1895

English

#### #2: Alfred E. Meakin Oval Platter

Size:

Length: 14"Width: 10"Date: 1891-1897

English