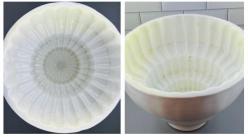

#### #6: Round Scalloped

- Probably 20<sup>th</sup> century, but design dates back to 18<sup>th</sup> century (used for cakes).
- Maker Unknown