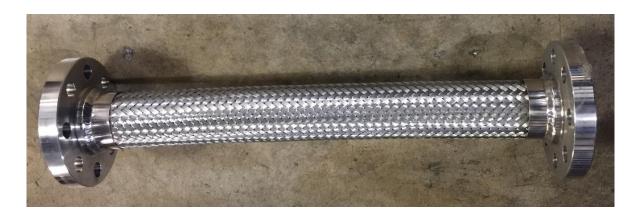

## **Metal Hose Assemblies**

## **How to Order a Metal Hose**

We build our hoses out of High Quality & Reliable ISO 10380 Penflex P4

| Overall Length? What Working Pressure? Temperature? Stainless Annular Corrugated Hos |
|--------------------------------------------------------------------------------------|
| Temperature?                                                                         |
|                                                                                      |
| Stainless Annular Corrugated Ho                                                      |
|                                                                                      |
| 321 Stainless Steel (Most Common)                                                    |
| 316 Stainless Steel?                                                                 |
| Stainless Steel Outer Braid                                                          |
| 304SS Single Braid                                                                   |
| 304SS Double Braid                                                                   |
| End Connections                                                                      |
| Carbon Steel                                                                         |
| 304 Stainless Steel?                                                                 |
| 316 Stainless Steel?                                                                 |
| Other                                                                                |
| *Type of Fittings                                                                    |
| Male NPT                                                                             |
| Female NPT                                                                           |
| Floating Flange                                                                      |
| Fixed Flange                                                                         |
| Flange Class, 150# / 300#                                                            |

<sup>\*</sup> Fittings can be different for each end.

<sup>\*</sup> Example: 2" x 36" 500 PSI @70dg F 321SS Corrugated Hose w/ 304SS Single Braid, Coupled with 2" 150# RF CS Flange (fix x float)