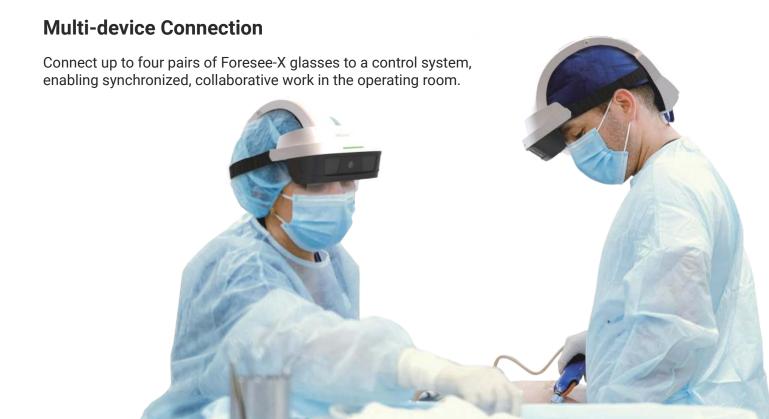

### **Before**

The surgeon needs to focus on the monitors.

Most surgeons are forced to turn their heads away from the surgical field to see various intraoperative support monitors. These movements may result in inconvenience to surgeons and lead to technical difficulties and potential errors. In Surglasses, We have solution to address the challenges surgeons face.