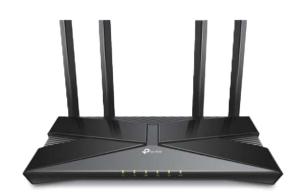

| Router              |                                 |
|---------------------|---------------------------------|
| REF No.             | FEX-RTR-02                      |
| Networking standard | 802.11a/b/g/n ac/ax, IPv4, IPv6 |
| Power adapter       | Output 12V /1.5 A               |
|                     | Input 100-240V(50/60Hz)         |
| Frequency band      | 5G Hz                           |
| Dimension           | 230mm X 144mm X 37mm            |