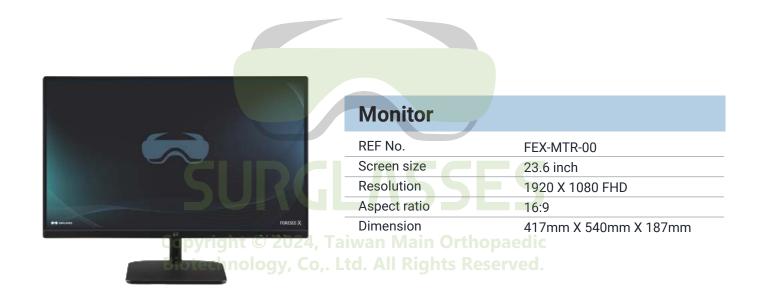

### **Application Area**

Connects seamlessly to any medical imaging device, such as ultrasound, endoscope, C-arm, etc.

| Control System   |                           |
|------------------|---------------------------|
| REF No.          | FEX-CTS-02                |
| Power            | 100-240V(50/60Hz)         |
| CPU              | 17-11700                  |
| RAM              | 16G DDR4                  |
| Flash            | SSD 512GB                 |
| Signal Input     | DVI-D, BNC, VGA, HDMI, DP |
| USB input/output | USB 3.0, USB 2.0          |