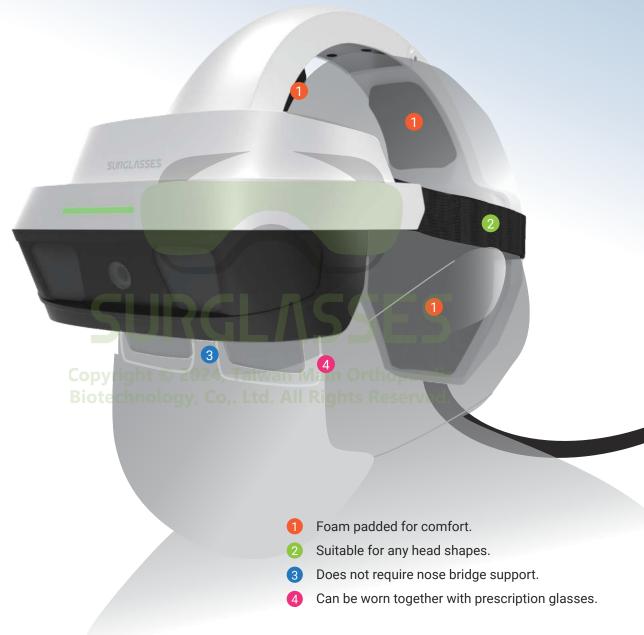

## **Product Design**

Ergonomically designed for maximum comfort and convenience, our AR smart surgical glasses offer a seamless experience for the user.

#### Wearing method