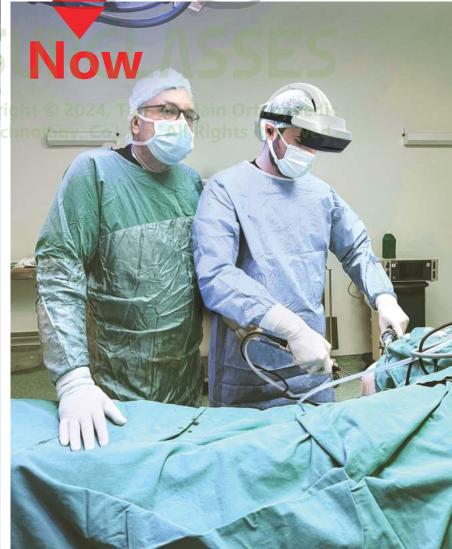

### **Before**

The surgeon needs to focus on the monitors.

Most surgeons are forced to turn their heads away from the surgical field to see various intraoperative support monitors. These movements may result in inconvenience to surgeons and lead to technical difficulties and potential errors. In Surglasses, We have solution to address the challenges surgeons face.