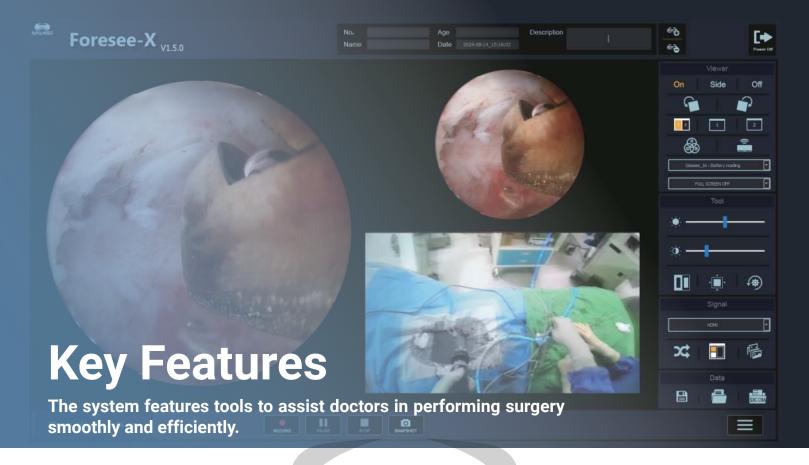

#### **Media Function**

Record the entire surgical procedure and securely store the data within the system for future reference and analysis.

#### **Patient Information Management**

Medical staff can input and save detailed patient information into the control system, with easy retrieval for future use.

#### **Data Storage and Access**

Patient data files can be securely stored in the Foresee-X system or easily converted and transferred via USB for external use.

Copyright © 2024, Taiwan Main Orthopaedic Biotechnology, Co., Ltd. All Rights Reserved.