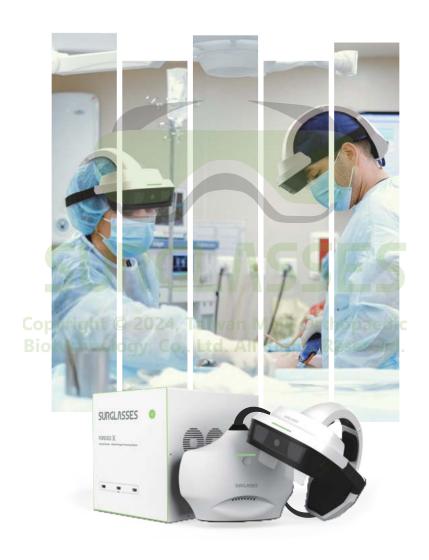

Real-time projection, focusing on the patient.

### **Before**

The surgeon needs to focus on the monitors.

Most surgeons are forced to turn their heads away from the surgical field to see various intraoperative support monitors. These movements may result in inconvenience to surgeons and lead to technical difficulties and potential errors. In Surglasses, We have solution to address the challenges surgeons face.