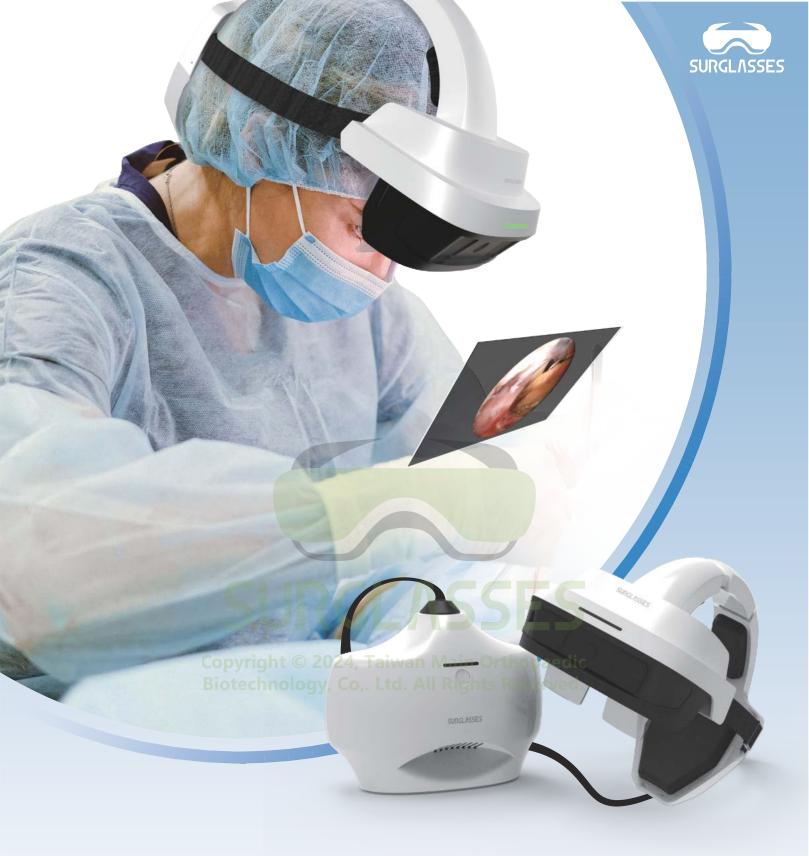

Real-time projection, focusing on the patient.

# FORESEE-X

Augmented Reality Smart Surgical Glasses