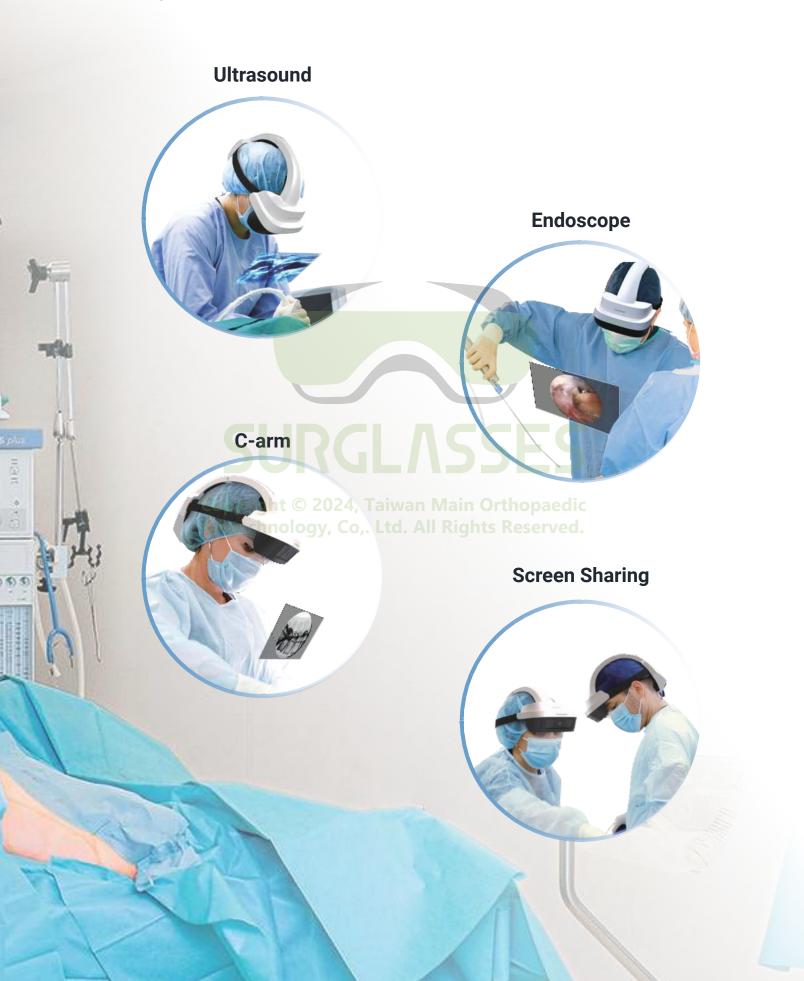

### **Application Area**

Connects seamlessly to any medical imaging device, such as ultrasound, endoscope, C-arm, etc.

| Control System   |                           |
|------------------|---------------------------|
| REF No.          | FEX-CTS-02                |
| Power            | 100-240V(50/60Hz)         |
| CPU              | 17-11700                  |
| RAM              | 16G DDR4                  |
| Flash            | SSD 512GB                 |
| Signal Input     | DVI-D, BNC, VGA, HDMI, DP |
| USB input/output | USB 3.0, USB 2.0          |