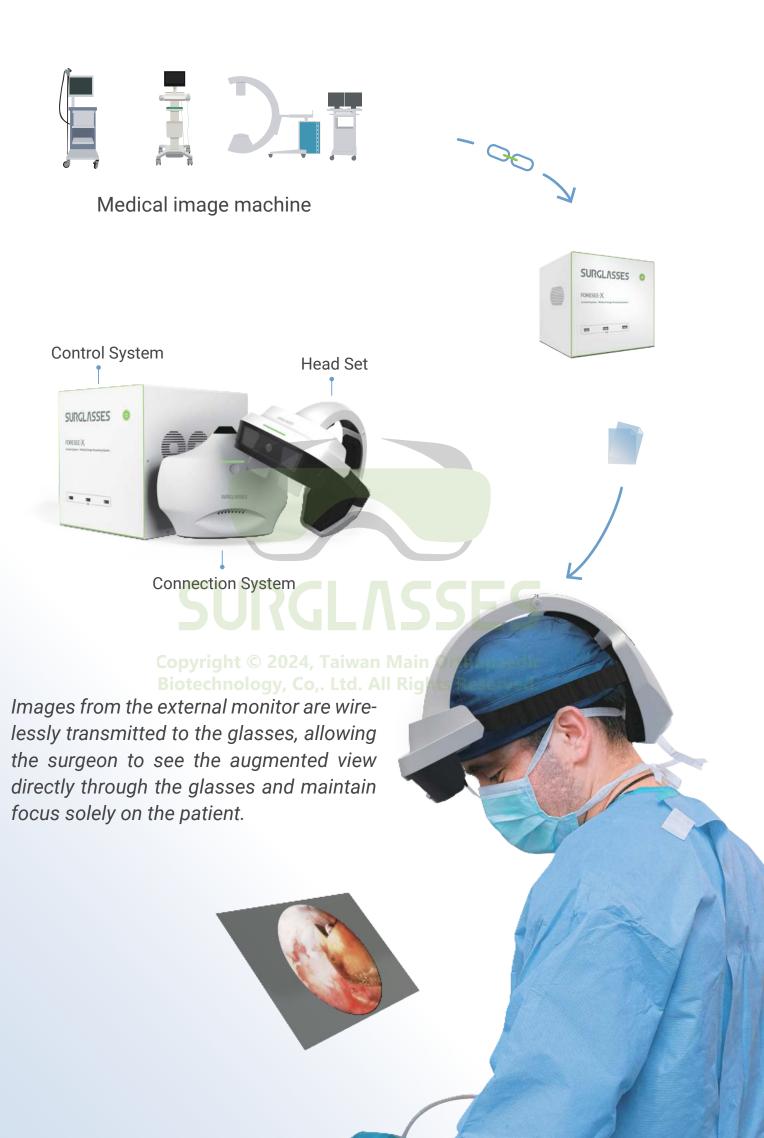

Real-time projection, focusing on the patient.

### **Application Area**

Connects seamlessly to any medical imaging device, such as ultrasound, endoscope, C-arm, etc.

| Control System   |                           |
|------------------|---------------------------|
| REF No.          | FEX-CTS-02                |
| Power            | 100-240V(50/60Hz)         |
| CPU              | 17-11700                  |
| RAM              | 16G DDR4                  |
| Flash            | SSD 512GB                 |
| Signal Input     | DVI-D, BNC, VGA, HDMI, DP |
| USB input/output | USB 3.0, USB 2.0          |