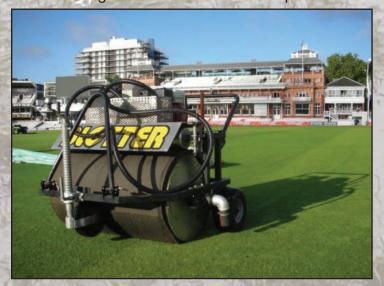

## BOTTER

Do you have a problem with standing water?

The Blotter machines have been designed to solve your water problems! Blotters and Super Mini Rollers can be used on many surfaces, including: Football Pitches, Cricket Outfields and Squares, Golf Greens, Fairways and Racecourses. This machine can also be used to clear the water from Pathways, Car parks and even bunkers! Introducing to you the 'Blotter' a premium professional water removal systems. picture below is of the Mini Blotter, which is ideally suited to small Cricket Grounds, Sports Clubs and Golf courses.

CAN BE USED ON RAIN COVERS AND ARTIFICIAL SURFACES OR EVEN CAR PARKS

The MiniBlotter designed especially for less intensive use and the smaller budget.

The MiniBlotter can be easily handled and manoeuvred to solve your rainwater issues. Hydrostatic forward and reverse variable speed transmission enables maximum productivity and ease of use. An extremely low footprint ensures use even in the wettest conditions.

An optional transfer pump is also available to speed up water removal.

1.4m working width and a reliable 5.5hp Honda OHV petrol engine.

5.5hp Honda petrol engine
Hydrostatic drive
Manual dump empty valve
Rear Roller Kit optional
Powered Auxiliary Pump optional
CMS Roller Drum for Mini Blotter/Roller
Large capacity & easy emptying tank
75 litres Capacity