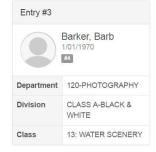

#### Click on choose.

|        | Department | 120-PHOTOGRAPHY       | Change     |
|--------|------------|-----------------------|------------|
| Cancel | Division   | CLASS A-BLACK & WHITE | Change     |
|        |            | Can                   | cel Choose |
|        |            | Can                   | cel Choose |
|        |            | Can                   | cel Choose |