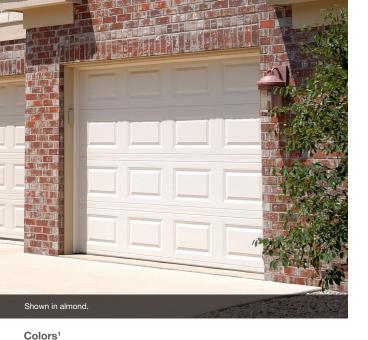

# **RAISED PANEL**

## SHORT PANEL | 27 GAUGE STEEL | POLYSTYRENE INSULATION | R-VALUE<sup>2</sup> R-9.65 Inserts Glass<sup>3</sup> Stockton Frosted 2-4 Piece Sunburst Cascade Glue Chip Designer Glass<sup>4</sup> Cathedral 8 Piece Sunburst Hawthorne (brass caming) Hawthorne (platinum caming) 7 Piece Sunburst Somerset (brass caming) Somerset (platinum caming) 6 Piece Sunburst Waterton