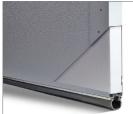

# **RAISED PANEL**

## SHORT PANEL | 27 GAUGE STEEL | POLYSTYRENE INSULATION | R-VALUE<sup>2</sup> R-9.65 Inserts Glass<sup>3</sup> Stockton Frosted 2-4 Piece Sunburst Cascade Glue Chip Designer Glass<sup>4</sup> Cathedral 8 Piece Sunburst Hawthorne (brass caming) Hawthorne (platinum caming) 7 Piece Sunburst Somerset (brass caming) Somerset (platinum caming) 6 Piece Sunburst Waterton

### **Accents Woodtones**



White

Bronze



Almond

Gray



Evergreen





Brown

Desert Tan







Polystyrene Insulation R-value<sup>2</sup>

R-9.65

# **APPEARANCE +** LIFETIME PACKAGE

improves the natural beauty of your home. 4 All designer glass are either transparent or semi-transparent.

5 Piece Sunburst

Upgrade lifetime protection plan to your garage door and its hardware. That not only sounds great but looks good too.



These garage doors are available as wind load doors. Refer to your local C.H.I. Dealer if wind load doors are required where you live.



1 Refer to your local C.H.I. dealer for exact color match. 2 R-value testing is in accordance with ASTM C518 standards. 3 Textured or tinted glass lets light in while obscuring vision and



C.H.I. has a reputation for manufacturing quality garage doors, so it's only fitting that our hassle-free warranty outperforms all ot