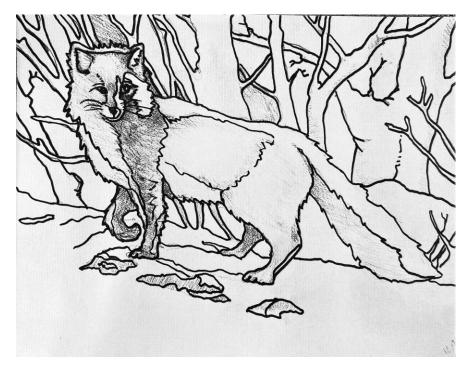

## ARCTIC FOX WORKSHOP

Workshop: Arctic Fox (2 designs stressing White on White)

--Face of Fox

--Full Body Fox in Front of Trees

Teacher: Lynne Powell

Designer: Jenny Francis

Date: October 10, 11, and 12, 2024

−a paper pattern of the fox face

−a paper pattern of the full body fox

–a calculation sheet for enlarging the pattern–a black and white picture of the full fox

−a color picture of the full fox

You will be able to enlarge the pattern to the size you want. Then transfer it onto the foundation of your choice before the class begins.

You can bring your own wool. Some white wool will be available for purchase.

Contact:

Libby Reid 503/322-2536

<u>Inrcoast@gmail.com</u> (Note: Inr stands for Libby and Robin)

Note: These are not the actual paper pattern, but are intended to show the two designs that are available for this class.