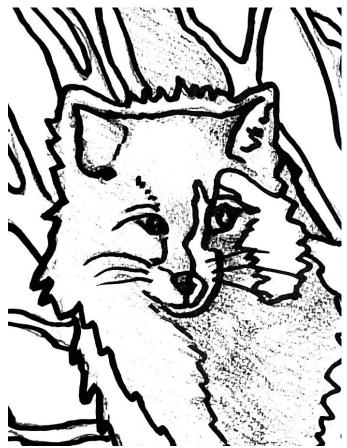

## ARCTIC FOX WORKSHOP

Workshop: Arctic Fox (2 designs stressing White on White)

--Face of Fox

--Full Body Fox in Front of Trees

Teacher: Lynne Powell

Designer: Jenny Francis

Date: October 10, 11, and 12, 2024

−a paper pattern of the fox face

−a paper pattern of the full body fox

–a calculation sheet for enlarging the pattern–a black and white picture of the full fox

−a color picture of the full fox

You will be able to enlarge the pattern to the size you want. Then transfer it onto the foundation of your choice before the class begins.

You can bring your own wool. Some white wool will be available for purchase.

Contact:

Libby Reid 503/322-2536

<u>Inrcoast@gmail.com</u> (Note: Inr stands for Libby and Robin)

Note: These are not the actual paper pattern, but are intended to show the two designs that are available for this class.