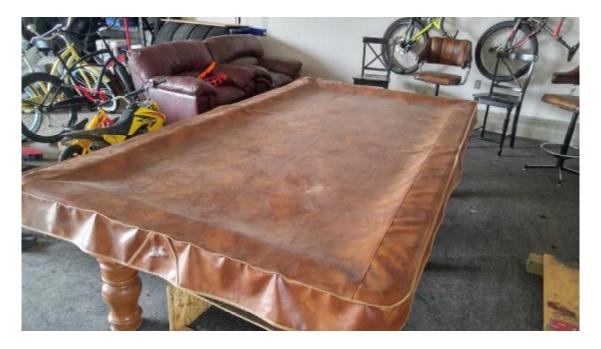

# 9'ft Solid wood by Dufferin

Top quality, 3-piece 1' Italian slate solid wood table.

- · 2 sets of balls
- 5 cues (4x58" + 1x52")
- · 1 bridge head rest
- 1 spider head rest
- · original cue rack
- · original table cover
- 2 brown man leather bar stools
- Delivery, installation, warranty

## Payment type:

e-transfer, cash, cheque.

THANK YOU FOR YOUR BUSINESS STAN THE MAN INSTALLATION & REPAIR SERVICES

The original pool table cloth on pictures will be changed according to your choice.