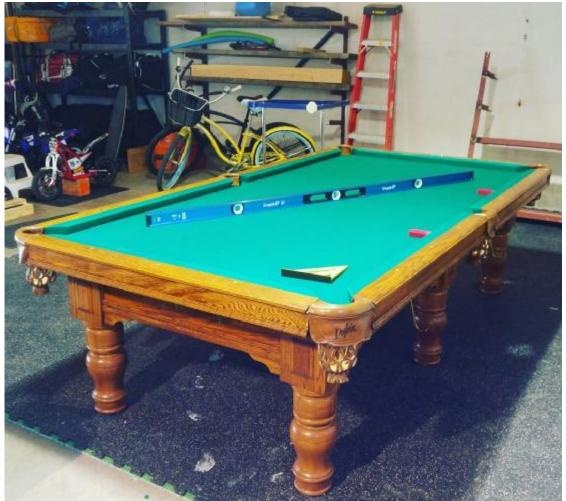

# 9'ft Solid wood by Dufferin

Top quality, 3-piece 1' Italian slate solid wood table.

- · 2 sets of balls
- 5 cues (4x58" + 1x52")
- · 1 bridge head rest
- 1 spider head rest
- · original cue rack
- · original table cover
- 2 brown man leather bar stools
- Delivery, installation, warranty

#### **Room requirements:**

13'8" x 17'10" for a regular size cue 58" 12'10" x 17'0" for a cue 52" 12'2" x 16'4" for a cue 48"

## \$1925.00 ALL INCLUDED. NO EXTRA FEES