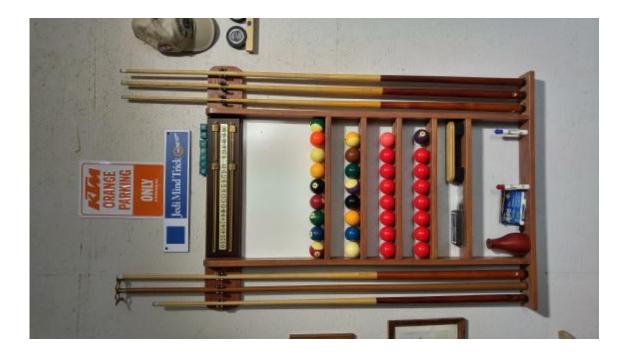

# 9'ft Solid wood by Dufferin

Top quality, 3-piece 1' Italian slate solid wood table.

- · 2 sets of balls
- 5 cues (4x58" + 1x52")
- · 1 bridge head rest
- 1 spider head rest
- · original cue rack
- · original table cover
- 2 brown man leather bar stools
- Delivery, installation, warranty