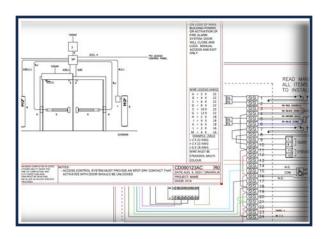

#### Includes:

- 1 ea. Custom Elevation Diagram
- 1 ea. Custom Termination
  Diagram (Point-To-Point)

Information Shown On Drawings:

#### **Elevation Diagram:**

- Product Part Numbers (if provided) otherwise generic identifier will be shown.
- Number and suggested size of conductors (wires), and where they need to be pulled to/from.
- Description of operation (based on information provided during order (001DKOF).
- Visual representation of the complete system.
- Project Details

# Termination Diagram (Point-To-Point):

- Colour coded connection diagrams of all required products needed to perform the requested functionality.
- Detailed locations of all connections.