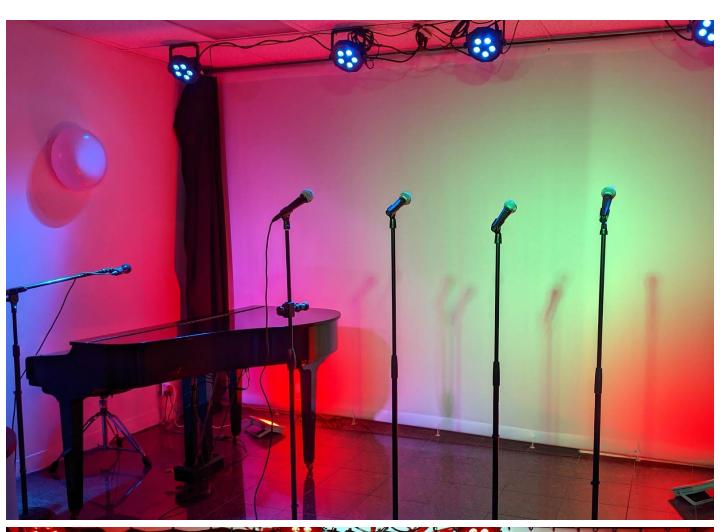

# AUDIO | MICS | STANDS

- 5x Shure SM58 Cardioid Vocal Microphone
- Rode NTG1 Supercardioid Condenser Shotgun Microphone
- 4x straight mic stands
- 1x boom mic stand
- 1x Mackie ProFX12v3 12-channel Audio Mixer
- 1x Kustom floor wedge monitor
- 3x music stands
- 3x music stand lights
- Extra TRS, DMX, HDMI, DMX, and USB cables
- 2x Rane professional studio headphones

## **BACKDROP**

- Black photo studio high density muslin for video and television
- White photo studio high density muslin for video and television
- Red velvet curtains