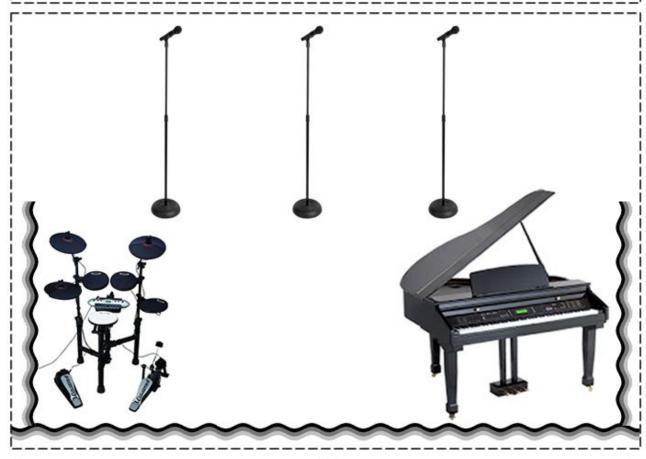

#### INSTRUMENTATION

- Samick Digital Piano SXP511 / 88 keys / 3 pedals / 32 voice polyphony
- Carlsbro CSD130 Electronic Drum Set with Realistic Kick Pedal

# AUDIO | MICS | STANDS

- 5x Shure SM58 Cardioid Vocal Microphone
- Rode NTG1 Supercardioid Condenser Shotgun Microphone
- 4x straight mic stands
- 1x boom mic stand
- 1x Mackie ProFX12v3 12-channel Audio Mixer
- 1x Kustom floor wedge monitor
- 3x music stands
- 3x music stand lights
- Extra TRS, DMX, HDMI, DMX, and USB cables
- 2x Rane professional studio headphones