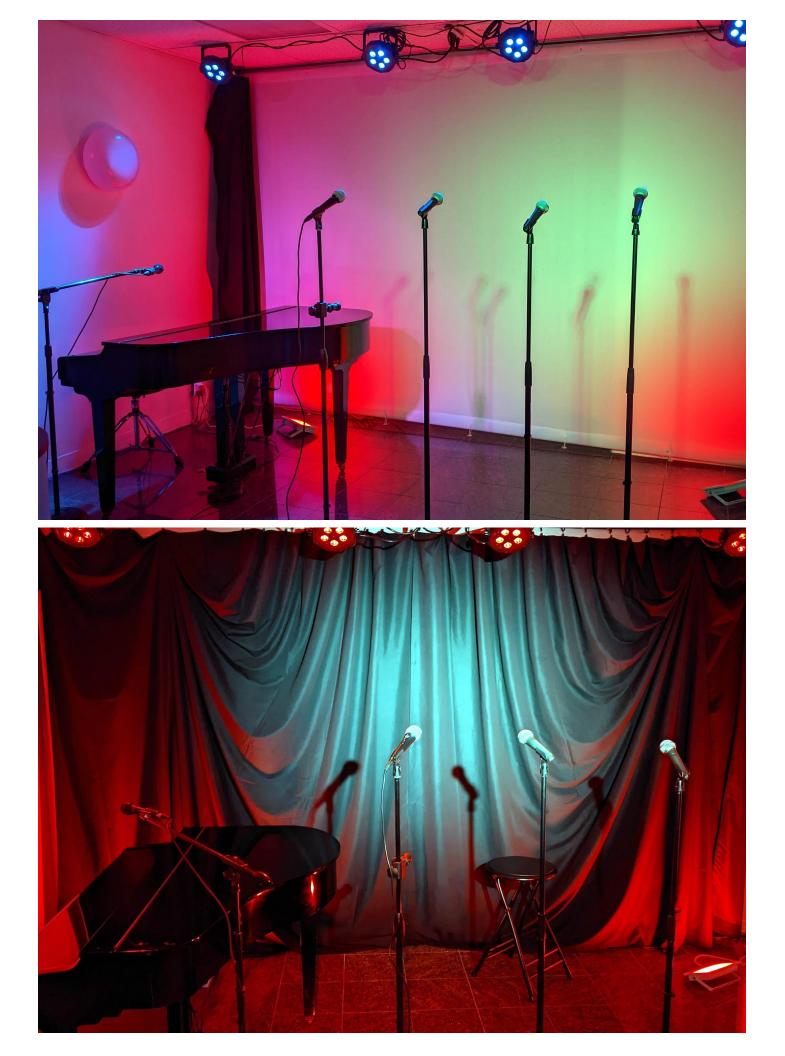

#### INSTRUMENTATION

- Samick Digital Piano SXP511 / 88 keys / 3 pedals / 32 voice polyphony / Presonus Eris Studio Monitors
- Carlsbro CSD130 Electronic Drum Set with Realistic Kick Pedal

## AUDIO | MICS | STANDS

- 1x Shure KSM9 Cardioid Condenser Vocal Microphone
- 1x AKG C535EB Cardioid Condenser Vocal Microphone
- 1x Shure Super 55 Supercardioid Dynamic Vocal Microphone Iconic Unidyne Deluxe Vintage Mic
- 1x Shure Beta 87A Supercardioid Condenser Vocal Microphone
- 5x Shure SM58 Cardioid Dynamic Vocal Microphone
- 1x Sennheiser e835 Cardioid Dynamic Vocal Microphone
- 1x Rode NTG1 Supercardioid Condenser Shotgun Microphone
- 1x Mackie ProFXv3 Series, 16-Channel Professional Effects Mixer, Onyx Mic Preamps and GigFX
- 1x Mackie ProFX12v3 12-channel Audio Mixer with +48 phantom power
- 1x Kustom floor wedge monitor
- 1x Premium Direct Injection Audio Box
- 2x Presonus Eris E3.5 Studio Monitors for piano
- 2x Rane professional studio headphones
- 4x straight mic stands
- 3x boom mic stand
- 3x various desk mic stands
- 1x electric guitar stand
- 1x keyboard stand
- 2x music stands and lights
- Extra TRS, DMX, HDMI, and USB cables

### **LIGHTING & ELECTRIC**

- 1x Chauvet DJ Stage Designer 50 DMX Controller
- 1x upstage ADJ DMX Mega Hex Par 6
- 3x upstage DMX RGB LED Linear Down Wash Light
- 1x dowstage ADJ DMX Mega Hex Par 4
- 1x dowstage stationary spotlight
- 1x downstage stationary gobo spotlight
- 2x key and filler LEDvideo lights with barndoors, Bi-Color Dimmable 660 Beads
- 1x Chauvet Par Q1 BT piano music sheet downlight
- 2x power supply and electric extension cords

### BACKDROP

- White photo studio high density stretched muslin for video and television
- Black photo studio high density muslin curtain for video and television
- Red velvet stage curtains