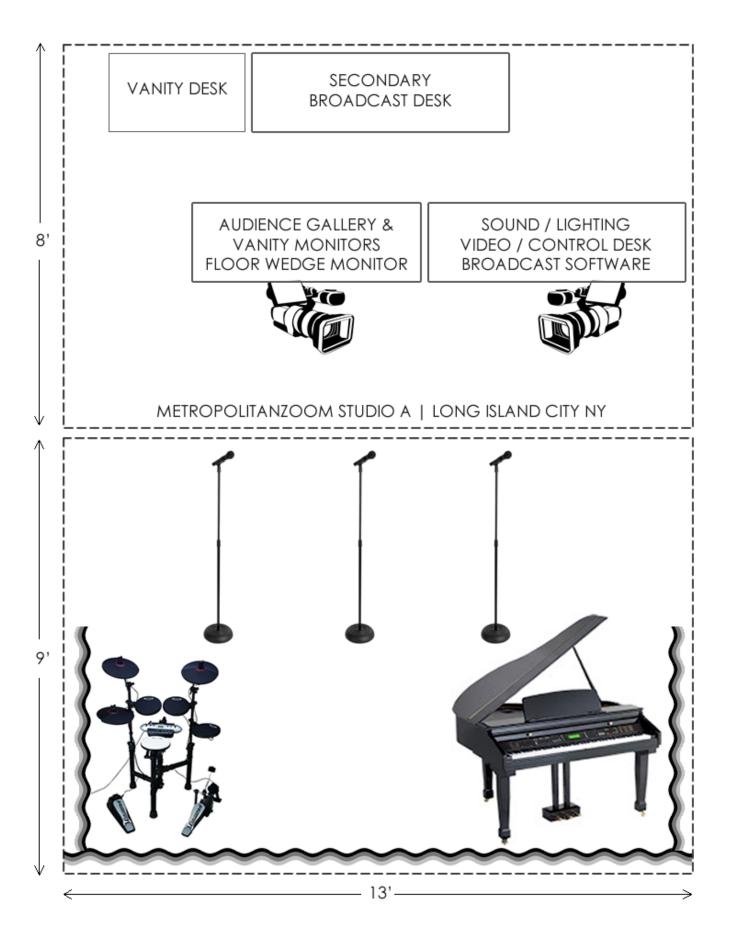

# METROPOLITANZOOM STUDIO A | LONG ISLAND CITY NY

**STAGE PLOT & BACKLINE** 

#### INSTRUMENTATION

- Samick Digital Piano SXP511 / 88 keys / 3 pedals / 32 voice polyphony / Presonus Eris Studio Monitors
- Carlsbro CSD130 Electronic Drum Set with Realistic Kick Pedal

## AUDIO | MICS | STANDS

- 1x Shure KSM9 Cardioid Condenser Vocal Microphone
- 1x AKG C535EB Cardioid Condenser Vocal Microphone
- 1x Shure Super 55 Supercardioid Dynamic Vocal Microphone Iconic Unidyne Deluxe Vintage Mic
- 1x Shure Beta 87A Supercardioid Condenser Vocal Microphone
- 5x Shure SM58 Cardioid Dynamic Vocal Microphone
- 1x Sennheiser e835 Cardioid Dynamic Vocal Microphone
- 1x Rode NTG1 Supercardioid Condenser Shotgun Microphone
- 1x Mackie ProFXv3 Series, 16-Channel Professional Effects Mixer, Onyx Mic Preamps and GigFX
- 1x Mackie ProFX12v3 12-channel Audio Mixer with +48 phantom power
- 1x Kustom floor wedge monitor
- 1x Premium Direct Injection Audio Box
- 2x Presonus Eris E3.5 Studio Monitors for piano
- 2x Rane professional studio headphones
- 4x straight mic stands
- 3x boom mic stand
- 3x various desk mic stands
- 1x electric guitar stand
- 1x keyboard stand
- 2x music stands and lights
- Extra TRS, DMX, HDMI, and USB cables

### **LIGHTING & ELECTRIC**

- 1x Chauvet DJ Stage Designer 50 DMX Controller
- 1x upstage ADJ DMX Mega Hex Par 6
- 3x upstage DMX RGB LED Linear Down Wash Light
- 1x dowstage ADJ DMX Mega Hex Par 4
- 1x dowstage stationary spotlight
- 1x downstage stationary gobo spotlight
- 2x key and filler LEDvideo lights with barndoors, Bi-Color Dimmable 660 Beads
- 1x Chauvet Par Q1 BT piano music sheet downlight
- 2x power supply and electric extension cords

#### VIDEO

- 2x Canon VIXIA XA10 64GB Internal Flash Pro Camcorder and monitor
- 2x Canon VIXIA HF R800 Flash Memory Camcorder and monitor
- 1x Logitech 920 Webcam
- 1x Bogen Manfrotto 3046 Heavy Duty Tripod on dolly & 3433 501 Pro Video Head
- 2x Balt 27614 Beta AV Cart with dual 27" and 32" monitors / vanity and audience gallery
- 1x professional 12" teleprompter with Samsung Galaxy Tab 10.1 Parrot software and remote

### FURNITURE

- 1x drum throne plus 1x tambourine plus 2 mini wood bongos
- 1x piano bench
- 2x director chairs
- 1x newsdesk
- 1x vanity desk & mirror