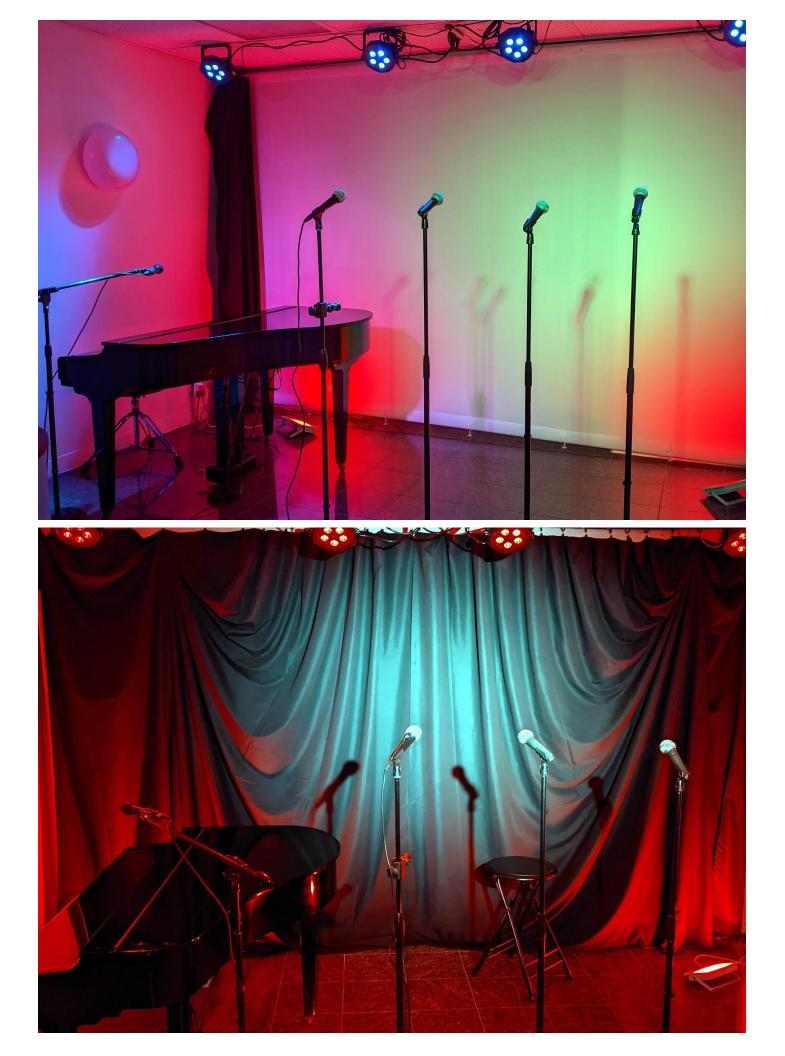

#### **INSTRUMENTATION**

- Samick Digital Piano SXP511 / 88 keys / 3 pedals / 32 voice polyphony / Presonus Eris Studio Monitors
- Carlsbro CSD130 Electronic Drum Set with Realistic Kick Pedal •

## AUDIO | MICS | STANDS

- 1x Shure KSM9 Cardioid Condenser Vocal Microphone
- 1x AKG C535EB Cardioid Condenser Vocal Microphone
- 1x Shure Super 55 Supercardioid Dynamic Vocal Microphone Iconic Unidyne Deluxe Vintage Mic
- 1x Shure Beta 87A Supercardioid Condenser Vocal Microphone
- 5x Shure SM58 Cardioid Dynamic Vocal Microphone
- 1x Sennheiser e835 Cardioid Dynamic Vocal Microphone
- 2x Rode NTG1 Supercardioid Condenser Shotgun Microphone
- 1x Mackie ProFX12v3 12-Channel Audio Mixer with Pro Effects and +48 phantom power •
- 1x Mackie ProFXv3 Series, 16-Channel Audio Mixer with Pro Effects and +48 phantom power
- 1x Kustom floor wedge monitor
- 1x Premium Direct Injection Audio Box
- 2x Presonus Eris E3.5 Studio Monitors for piano
- 2x Rane professional studio headphones
- 4x straight mic stands •
- 3x boom mic stand
- 3x various desk mic stands
- 1x electric guitar stand •
- 1x keyboard stand •
- 2x music stands and lights •
- Extra TRS, DMX, HDMI, and USB cables •

## **LIGHTING & ELECTRIC**

- 1x Chauvet DJ Stage Designer 50 DMX Controller
- 1x upstage ADJ DMX Mega Hex Par 6
- 3x upstage DMX RGB LED Linear Down Wash Light
- 1x dowstage ADJ DMX Mega Hex Par 4
- 1x dowstage stationary spotlight •
- 1x downstage stationary gobo spotlight
- 2x key and filler LED video lights with barndoors, Bi-Color Dimmable 660 Beads
- 1x Chauvet Par Q1 BT piano music sheet downlight
- 2x power supply and electric extension cords

## BACKDROP

- White photo studio high density stretched muslin for video and television
- Black photo studio high density muslin curtain for video and television
- Red velvet stage curtains