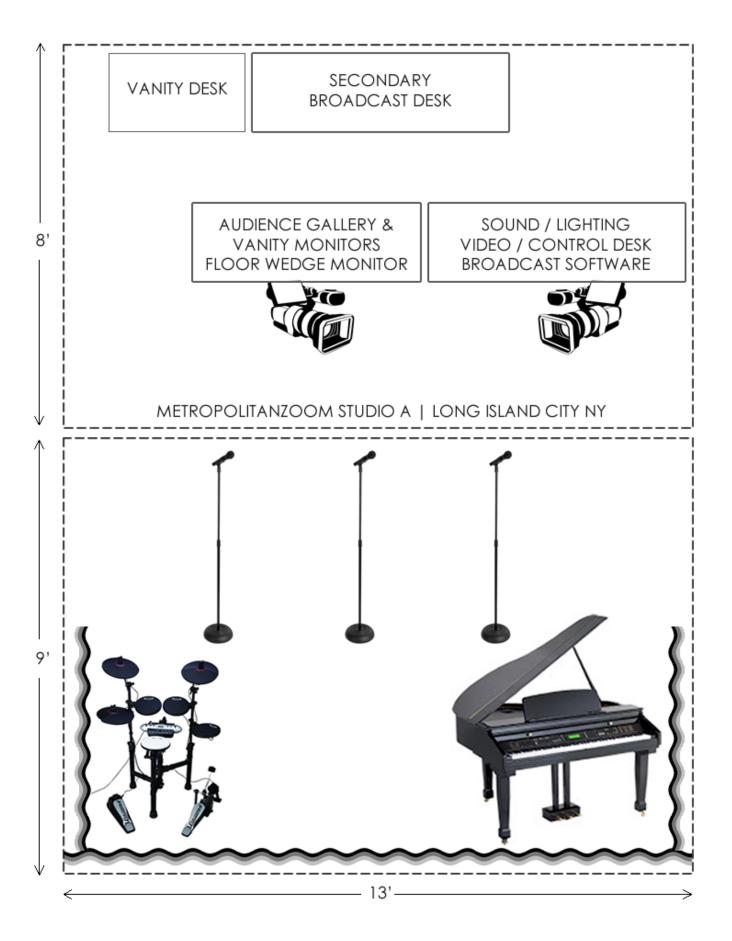

# **METROPOLITANZOOM STUDIO A | LONG ISLAND CITY NY**

**STAGE PLOT & BACKLINE** 

#### **INSTRUMENTATION**

- Samick Digital Piano SXP511 / 88 keys / 3 pedals / 32 voice polyphony / Presonus Eris Studio Monitors
- Carlsbro CSD130 Electronic Drum Set with Realistic Kick Pedal •

## AUDIO | MICS | STANDS

- 1x Shure KSM9 Cardioid Condenser Vocal Microphone
- 1x AKG C535EB Cardioid Condenser Vocal Microphone
- 1x Shure Super 55 Supercardioid Dynamic Vocal Microphone Iconic Unidyne Deluxe Vintage Mic
- 1x Shure Beta 87A Supercardioid Condenser Vocal Microphone
- 5x Shure SM58 Cardioid Dynamic Vocal Microphone
- 1x Sennheiser e835 Cardioid Dynamic Vocal Microphone
- 2x Rode NTG1 Supercardioid Condenser Shotgun Microphone
- 1x Mackie ProFX12v3 12-Channel Audio Mixer with Pro Effects and +48 phantom power •
- 1x Mackie ProFXv3 Series, 16-Channel Audio Mixer with Pro Effects and +48 phantom power
- 1x Kustom floor wedge monitor
- 1x Premium Direct Injection Audio Box
- 2x Presonus Eris E3.5 Studio Monitors for piano
- 2x Rane professional studio headphones
- 4x straight mic stands •
- 3x boom mic stand
- 3x various desk mic stands
- 1x electric guitar stand •
- 1x keyboard stand •
- 2x music stands and lights •
- Extra TRS, DMX, HDMI, and USB cables •

## **LIGHTING & ELECTRIC**

- 1x Chauvet DJ Stage Designer 50 DMX Controller
- 1x upstage ADJ DMX Mega Hex Par 6
- 3x upstage DMX RGB LED Linear Down Wash Light
- 1x dowstage ADJ DMX Mega Hex Par 4
- 1x dowstage stationary spotlight •
- 1x downstage stationary gobo spotlight
- 2x key and filler LED video lights with barndoors, Bi-Color Dimmable 660 Beads
- 1x Chauvet Par Q1 BT piano music sheet downlight
- 2x power supply and electric extension cords

#### VIDEO

- 2x Canon VIXIA XA10 64GB Internal Flash Pro Camcorder and monitor
- 2x Canon VIXIA HF R800 Flash Memory Camcorder and monitor
- 1x Logitech 920 Webcam
- 1x Bogen Manfrotto 3046 Heavy Duty Tripod on dolly & 3433 501 Pro Video Head 2x Balt 27614 Beta AV Cart with dual 27" and 32" monitors / vanity and audience gallery
- 1x professional 12" teleprompter with Samsung Galaxy Tab software and remote

#### **FURNITURE**

- 1x drum throne plus 1x tambourine plus 2 mini wood bongos •
- 1x piano bench
- 2x director chairs
- 2x foldable stools
- 3x secretary chairs
- 1x newsdesk
- 1x vanity desk & mirror