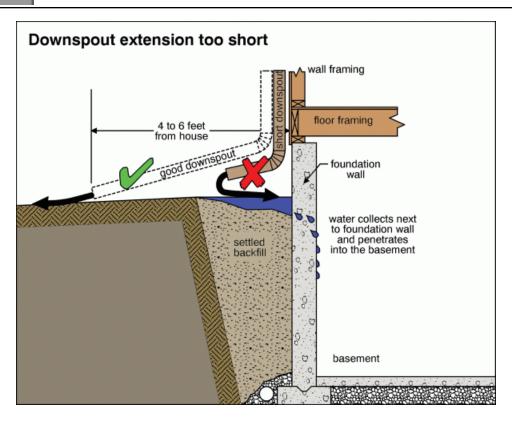

#### **ROOF DRAINAGE \ Downspouts**

2. Condition: • Should discharge 6 feet from building

Implication(s): Chance of water damage to contents, finishes and/or structure

Location: Throughout Exterior

Task: Improve

Time: As soon as possible

EXTERIOR Report No. 1006

August 26, 2020

burwellhomeinspections.com

SUMMARY ROOFING EXTERIOR STRUCTURE ELECTRICAL HEATING COOLING INSULATION PLUMBING INTERIOR

SITE INFO REFERENCE