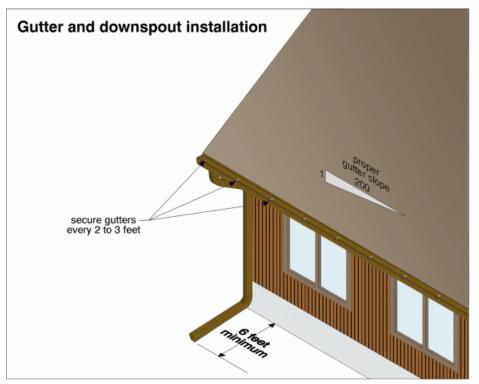

#### **ROOF DRAINAGE \ Downspouts**

2. Condition: • Should discharge 6 feet from building

Implication(s): Chance of water damage to contents, finishes and/or structure

Location: Throughout Exterior

Task: Improve