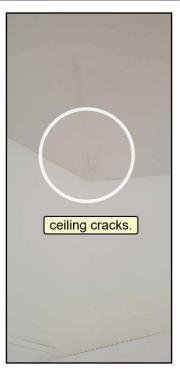

#### **CEILINGS \ Plaster or drywall**

**14. Condition:** • Nail pops **Location**: Throughout

Task: Repair
Time: If necessary

INTERIOR

August 26, 2020

burwellhomeinspections.com

Report No. 1006

SUMMARY ROOFING EXTERIOR STRUCTURE ELECTRICAL HEATING COOLING INSULATION PLUMBING INTERIOR