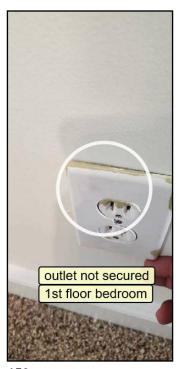

#### **DISTRIBUTION SYSTEM \ Outlets (receptacles)**

7. Condition: • Worn receptacles

Implication(s): Electric shock | Fire hazard

**Location**: Throughout

Task: Replace

Time: As soon as possible

burwellhomeinspections.com