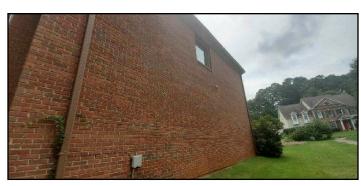

#### WALLS \ Masonry (brick, stone) and concrete

3. Condition: • Cracked

Implication(s): Chance of water entering building | Weakened structure | Chance of movement

Location: South Exterior