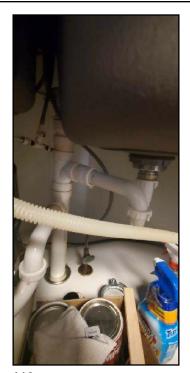

SUMMARY

130.

132.

131.

COOLING

133.

Water supply source (based on observed evidence): • Private

Supply piping in building: • Not visible

Report No. 1006 burwellhomeinspections.com

August 26, 2020 SUMMARY ROOFING PLUMBING

SITE INFO REFERENCE

Main water shut off valve at the: • Basement

#### Water heater type:

Conventional

No drip pan

134. Conventional

Water heater tank capacity: • Not determined

Waste and vent piping in building: • Plastic • PVC plastic

Main fuel shut off valve at the: • blank note