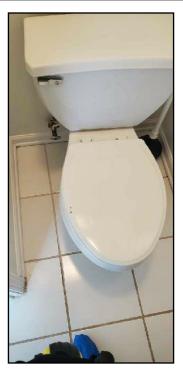

#### **FIXTURES AND FAUCETS \ Toilet**

13. Condition: • Loose

Implication(s): Chance of water damage to contents, finishes and/or structure | Sewage entering the building | Possible

hidden damage

Location: First Floor Second Floor Master Bathroom Hallway Bathroom

Task: Repair

Time: As soon as possible

INTERIOR Report No. 1006

August 26, 2020

burwellhomeinspections.com

SUMMARY ROOFING EXTERIOR STRUCTURE ELECTRICAL HEATING COOLING INSULATION PLUMBING INTERIOR

SITE INFO REFERENCE