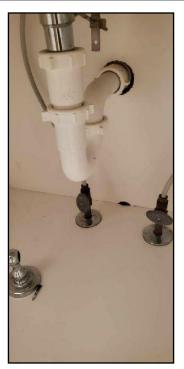

SUMMARY

130.

132.

131.

COOLING

133.

Water supply source (based on observed evidence): • Private

Supply piping in building: • Not visible

Report No. 1006 burwellhomeinspections.com

August 26, 2020 SUMMARY ROOFING PLUMBING

SITE INFO REFERENCE

Main water shut off valve at the: • Basement

#### Water heater type:

Conventional

No drip pan

134. Conventional

Water heater tank capacity: • Not determined

Waste and vent piping in building: • Plastic • PVC plastic

Main fuel shut off valve at the: • blank note