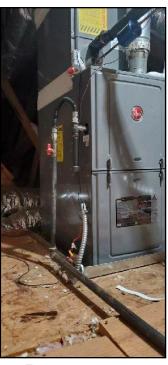

#### System type:

• Furnace

87. Furnace

Fuel/energy source: • Gas

Exhaust venting method: • Forced draft Combustion air source: • Interior of building

Fireplace/stove: • Wood-burning fireplace

Chimney liner: • Not visible

Location of the thermostat for the heating system: • Living Room • Hallway

88. Furnace