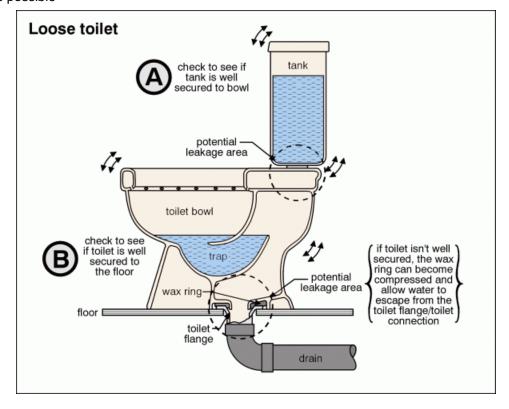

#### General: • Toilet has movement

102.

104.

103.

105.

PLUMBING Report No. 1006

August 26, 2020 burwellhomeinspections.com

SUMMARY ROOFING EXTERIOR STRUCTURE ELECTRICAL HEATING COOLING INSULATION PLUMBING INTERIOR

#### **FIXTURES AND FAUCETS \ Toilet**

13. Condition: • Loose

Implication(s): Chance of water damage to contents, finishes and/or structure | Sewage entering the building | Possible

hidden damage

Location: First Floor Second Floor Master Bathroom Hallway Bathroom