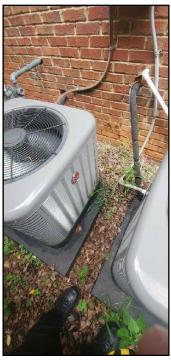

## Description

Air conditioning type: • Central

#### Heat pump type:

Central

89. Central

91. Central

90. Central

92. Central