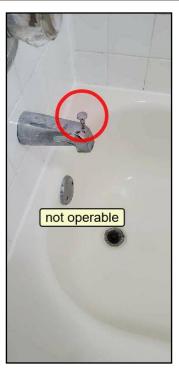

#### **FIXTURES AND FAUCETS \ Faucet**

12. Condition: • Stiff or inoperative

**Implication(s)**: System inoperative or difficult to operate

Location: Second Floor Bathroom

Task: Repair

Time: As soon as possible