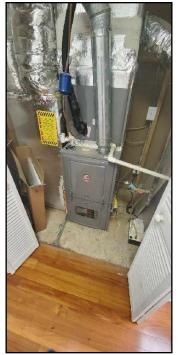

#### System type:

• Furnace

87. Furnace

Fuel/energy source: • Gas

Exhaust venting method: • Forced draft Combustion air source: • Interior of building

Fireplace/stove: • Wood-burning fireplace

Chimney liner: • Not visible

Location of the thermostat for the heating system: • Living Room • Hallway

88. Furnace