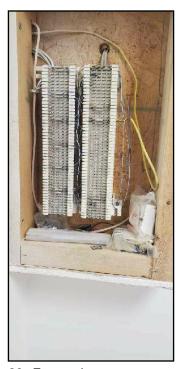

INSULATIO

PLUMBING

INTERIOR

78. Breakers

• Fuses - basement

79. Breakers

80. Fuses - basement

Distribution panel type and location: • blank note

ELECTRICAL Report No. 1006

August 26, 2020

burwellhomeinspections.com

SUMMARY ROOFING EXTERIOR STRUCTURE ELECTRICAL HEATING COOLING INSULATION PLUMBING INTERIOR

SITE INFO REFERENCE

81.