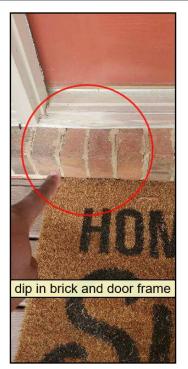

#### WALLS \ Masonry (brick, stone) and concrete

3. Condition: • Cracked

Implication(s): Chance of water entering building | Weakened structure | Chance of movement

Location: South Exterior