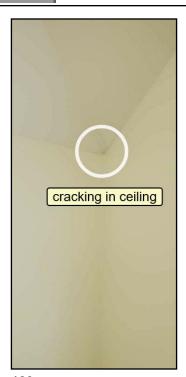

#### **CEILINGS \ Plaster or drywall**

**14. Condition:** • Nail pops **Location**: Throughout

Task: Repair
Time: If necessary

INTERIOR

August 26, 2020

burwellhomeinspections.com

Report No. 1006

SUMMARY ROOFING EXTERIOR STRUCTURE ELECTRICAL HEATING COOLING INSULATION PLUMBING INTERIOR