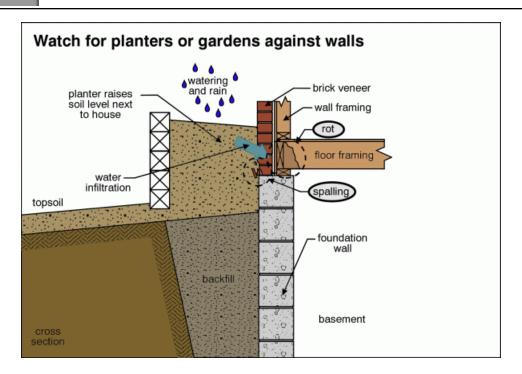

#### **LANDSCAPING \ General notes**

4. Condition: • Planters and gardens against walls

Implication(s): Chance of water entering building | Chance of damage to structure | Chance of structural movement

Location: Throughout Rear

Task: Improve

Time: When necessary

EXTERIOR Report No. 1006

August 26, 2020 burwellhomeinspections.com

SUMMARY ROOFING EXTERIOR STRUCTURE ELECTRICAL HEATING COOLING INSULATION PLUMBING INTERIOR

SITE INFO REFERENCE