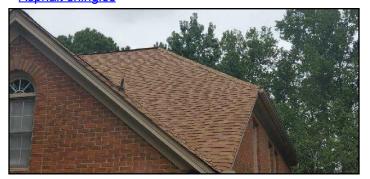

## Description

The home is considered to face: • West

Sloped roofing material:

• Asphalt shingles

1. Asphalt shingles

3. Asphalt shingles

5. Asphalt shingles

2. Asphalt shingles

4. Asphalt shingles

6. Asphalt shingles

ROOFING Report No. 1006

August 26, 2020

burwellhomeinspections.com

SUMMARY ROOFING EXTERIOR STRUCTURE ELECTRICAL HEATING COOLING INSULATION PLUMBING

SITE INFO REFERENCE

7. Asphalt shingles

8. Asphalt shingles

Sloped roof flashing material: • Metal • Aluminum

Flat roofing material: • Asphalt shingles