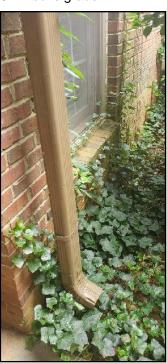

#### **LANDSCAPING \ General notes**

4. Condition: • Planters and gardens against walls

Implication(s): Chance of water entering building | Chance of damage to structure | Chance of structural movement

Location: Throughout Rear

5. Condition: • Vines on building

Implication(s): Chance of damage to finishes | Chance of pests entering building

Location: Throughout Rear

Task: Improve

Time: When necessary

SUMMARY

ROOFING REFERENCE

STRUCTURE