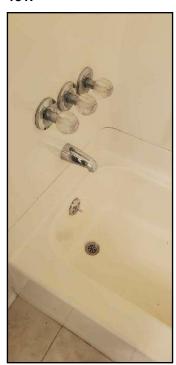

#### **FIXTURES AND FAUCETS \ Faucet**

12. Condition: • Stiff or inoperative

**Implication(s)**: System inoperative or difficult to operate

Location: Second Floor Bathroom

Task: Repair

Time: As soon as possible