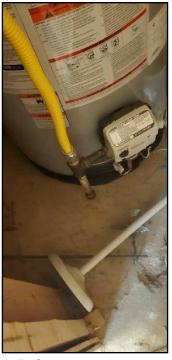

#### Water heater type:

Conventional

No drip pan

134. Conventional

Water heater tank capacity: • Not determined

Waste and vent piping in building: • Plastic • PVC plastic

Main fuel shut off valve at the: • blank note

Location of fuel storage tank/system: • Basement

135. Conventional

#### **WATER HEATER \ Tank**

11. Condition: • Safety pan and drain missing

Implication(s): Chance of water damage to contents, finishes and/or structure

Location: Basement

Task: Improve
Time: As soon as possible