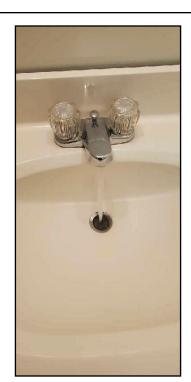

#### **FIXTURES AND FAUCETS \ Faucet**

12. Condition: • Stiff or inoperative

**Implication(s)**: System inoperative or difficult to operate

Location: Second Floor Bathroom

Task: Repair

Time: As soon as possible