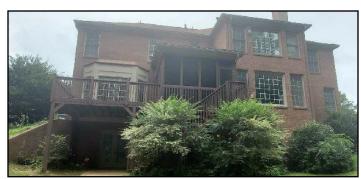

#### WALLS \ Masonry (brick, stone) and concrete

3. Condition: • Cracked

Implication(s): Chance of water entering building | Weakened structure | Chance of movement

Location: South Exterior

5. Condition: • Vines on building

Implication(s): Chance of damage to finishes | Chance of pests entering building

Location: Throughout Rear

Task: Improve

Time: When necessary

SUMMARY

ROOFING REFERENCE

STRUCTURE