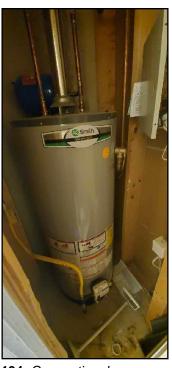

#### Water heater type:

Conventional

No drip pan

134. Conventional

Water heater tank capacity: • Not determined

Waste and vent piping in building: • Plastic • PVC plastic

Main fuel shut off valve at the: • blank note

#### **WATER HEATER \ Tank**

11. Condition: • Safety pan and drain missing

Implication(s): Chance of water damage to contents, finishes and/or structure

Location: Basement

Task: Improve
Time: As soon as possible