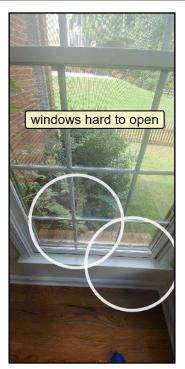

### **WINDOWS \ General notes**

18. Condition: • Difficult to operate

Implication(s): System inoperative or difficult to operate

Location: Throughout

Task: Correct Time: Immediate

burwellhomeinspections.com