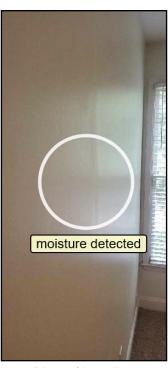

#### Moisture present

212. Plaster/drywall

Windows: • Single/double hung

Exterior doors - type/material: • Wood