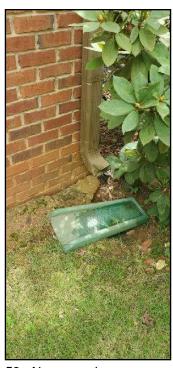

#### **ROOF DRAINAGE \ Downspouts**

2. Condition: • Should discharge 6 feet from building

Implication(s): Chance of water damage to contents, finishes and/or structure

Location: Throughout Exterior

Task: Improve

Time: As soon as possible

EXTERIOR Report No. 1006

August 26, 2020

burwellhomeinspections.com

SUMMARY ROOFING EXTERIOR STRUCTURE ELECTRICAL HEATING COOLING INSULATION PLUMBING INTERIOR

SITE INFO REFERENCE