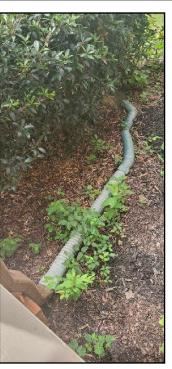

#### **LANDSCAPING \ General notes**

4. Condition: • Planters and gardens against walls

Implication(s): Chance of water entering building | Chance of damage to structure | Chance of structural movement

Location: Throughout Rear

5. Condition: • Vines on building

Implication(s): Chance of damage to finishes | Chance of pests entering building

Location: Throughout Rear

Task: Improve

Time: When necessary

SUMMARY

ROOFING REFERENCE

STRUCTURE