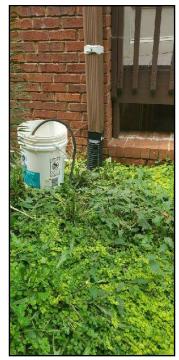

#### **ROOF DRAINAGE \ Downspouts**

2. Condition: • Should discharge 6 feet from building

Implication(s): Chance of water damage to contents, finishes and/or structure

Location: Throughout Exterior

Task: Improve

Time: As soon as possible

EXTERIOR Report No. 1006

August 26, 2020

burwellhomeinspections.com

SUMMARY ROOFING EXTERIOR STRUCTURE ELECTRICAL HEATING COOLING INSULATION PLUMBING INTERIOR

SITE INFO REFERENCE