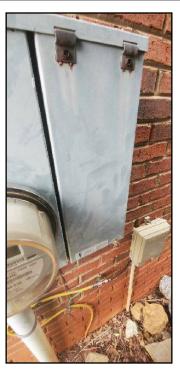

## General: • blank note

76.

CLOC 240 JA 197A 100 FALSE GINE
CON 26 640 935 divenus

FOR THE BASE
THE BA

**77**.

Service size: • 60 Amps (240 Volts)

Main disconnect/service box type and location:

• Breakers

burwellhomeinspections.com

SITE INFO REFERENCE

ROOFING

SUMMARY

ERIOR STRUCTURE

ELECTRICAL

HEATING

COOLING