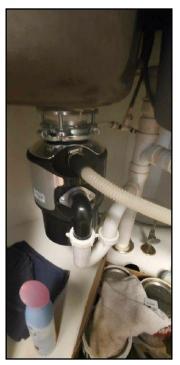

#### Water heater type:

Conventional

No drip pan

134. Conventional

Water heater tank capacity: • Not determined

Waste and vent piping in building: • Plastic • PVC plastic

Main fuel shut off valve at the: • blank note

#### **WATER HEATER \ Tank**

11. Condition: • Safety pan and drain missing

Implication(s): Chance of water damage to contents, finishes and/or structure

Location: Basement

Task: Improve
Time: As soon as possible