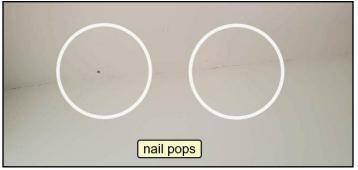

#### **CEILINGS \ Plaster or drywall**

**14. Condition:** • Nail pops **Location**: Throughout

Task: Repair
Time: If necessary

INTERIOR

August 26, 2020

burwellhomeinspections.com

Report No. 1006

SUMMARY ROOFING EXTERIOR STRUCTURE ELECTRICAL HEATING COOLING INSULATION PLUMBING INTERIOR

#### WALLS \ Plaster or drywall

**15. Condition:** • Nail pops **Location**: Throughout

Task: Repair
Time: If necessary

**INTERIOR** 

Report No. 1006

August 26, 2020 SUMMARY ROOFING COOLING INSULATION PLUMBING INTERIOR SITE INFO