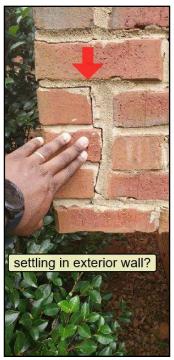

#### WALLS \ Masonry (brick, stone) and concrete

3. Condition: • Cracked

Implication(s): Chance of water entering building | Weakened structure | Chance of movement

Location: South Exterior