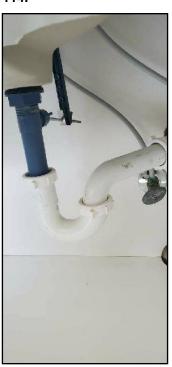

#### Water heater type:

Conventional

No drip pan

134. Conventional

Water heater tank capacity: • Not determined

Waste and vent piping in building: • Plastic • PVC plastic

Main fuel shut off valve at the: • blank note

#### **WATER HEATER \ Tank**

11. Condition: • Safety pan and drain missing

Implication(s): Chance of water damage to contents, finishes and/or structure

Location: Basement

Task: Improve
Time: As soon as possible