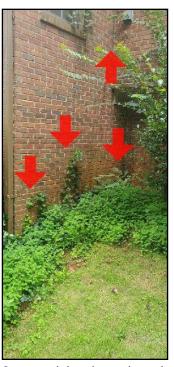

#### **LANDSCAPING \ General notes**

4. Condition: • Planters and gardens against walls

Implication(s): Chance of water entering building | Chance of damage to structure | Chance of structural movement

Location: Throughout Rear

5. Condition: • Vines on building

Implication(s): Chance of damage to finishes | Chance of pests entering building

Location: Throughout Rear

Task: Improve

Time: When necessary

SUMMARY

ROOFING REFERENCE

STRUCTURE