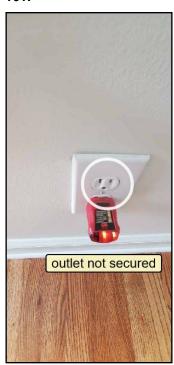

#### **DISTRIBUTION SYSTEM \ Outlets (receptacles)**

7. Condition: • Worn receptacles

Implication(s): Electric shock | Fire hazard

**Location**: Throughout

Task: Replace

Time: As soon as possible

burwellhomeinspections.com