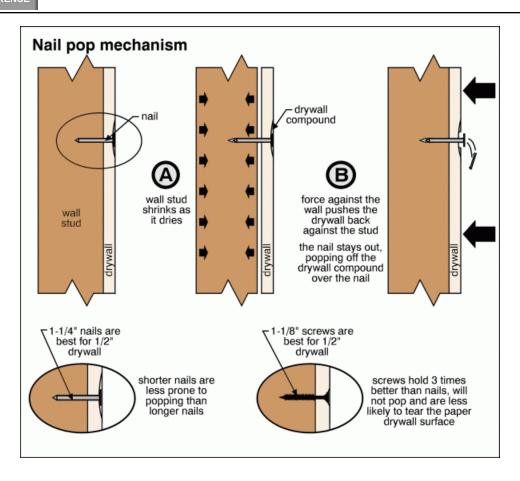

#### **CEILINGS \ Plaster or drywall**

**14. Condition:** • Nail pops **Location**: Throughout

Task: Repair
Time: If necessary

INTERIOR

August 26, 2020

burwellhomeinspections.com

Report No. 1006

SUMMARY ROOFING EXTERIOR STRUCTURE ELECTRICAL HEATING COOLING INSULATION PLUMBING INTERIOR

#### WALLS \ Plaster or drywall

**15. Condition:** • Nail pops **Location**: Throughout

Task: Repair
Time: If necessary

**INTERIOR** 

Report No. 1006

August 26, 2020 SUMMARY ROOFING COOLING INSULATION PLUMBING INTERIOR SITE INFO