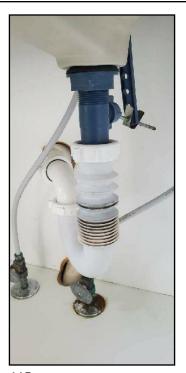

#### Water heater type:

Conventional

No drip pan

134. Conventional

Water heater tank capacity: • Not determined

Waste and vent piping in building: • Plastic • PVC plastic

Main fuel shut off valve at the: • blank note

#### **WATER HEATER \ Tank**

11. Condition: • Safety pan and drain missing

Implication(s): Chance of water damage to contents, finishes and/or structure

Location: Basement

Task: Improve
Time: As soon as possible