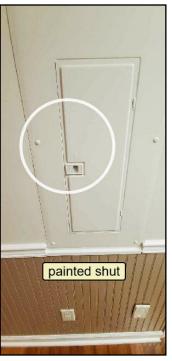

#### Auxiliary panel (subpanel) type and location:

• Breakers - basement

Painted shut

82. Breakers - basement

August 26, 2020 burwellhomeinspections.com

SUMMARY ROOFING EXTERIOR STRUCTURE ELECTRICAL HEATING COOLING INSULATION PLUMBING INTERIOR

SITE INFO REFERENCE

**Distribution wire (conductor) material and type:** • Unable to determine based on breaker box painted shut. **Smoke alarms (detectors):** 

• Present

83. Present

85. Present

84. Present