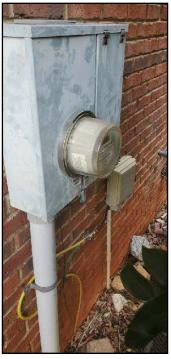

## General: • blank note

76.

CLOC 240 JA 197A 100 FALSE GINE
CON 26 640 935 divenus

FOR THE BASE
THE BA

**77**.

Service size: • 60 Amps (240 Volts)

Main disconnect/service box type and location:

• Breakers