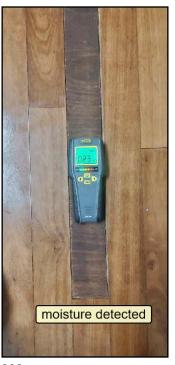

#### FLOORS \ General notes

16. Condition: • Damage Implication(s): Trip hazard

Location: Basement

Task: Repair

Time: As soon as practical

17. Condition: • Water damage

Implication(s): Chance of water damage to contents, finishes and/or structure | Trip or fall hazard

Location: Basement Task: Further evaluation Time: As soon as possible burwellhomeinspections.com

Report No. 1006 **INTERIOR** burwellhomeinspections.com

August 26, 2020 SUMMARY INTERIOR