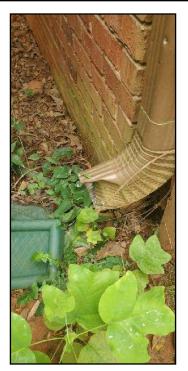

#### **ROOF DRAINAGE \ Downspouts**

2. Condition: • Should discharge 6 feet from building

Implication(s): Chance of water damage to contents, finishes and/or structure

Location: Throughout Exterior

Task: Improve

Time: As soon as possible

EXTERIOR Report No. 1006

August 26, 2020

burwellhomeinspections.com

SUMMARY ROOFING EXTERIOR STRUCTURE ELECTRICAL HEATING COOLING INSULATION PLUMBING INTERIOR

SITE INFO REFERENCE