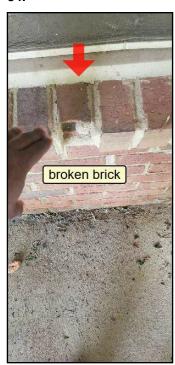

#### WALLS \ Masonry (brick, stone) and concrete

3. Condition: • Cracked

Implication(s): Chance of water entering building | Weakened structure | Chance of movement

Location: South Exterior