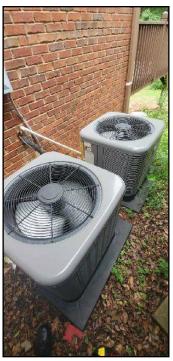

## Description

Air conditioning type: • Central

#### Heat pump type:

Central

89. Central

91. Central

90. Central

92. Central