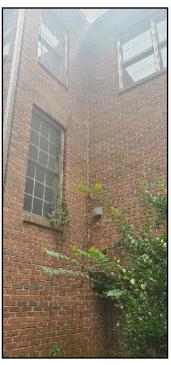

#### WALLS \ Masonry (brick, stone) and concrete

3. Condition: • Cracked

Implication(s): Chance of water entering building | Weakened structure | Chance of movement

Location: South Exterior