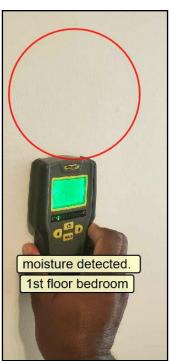

## Description

SUMMARY

General: • blank note

9. potential moisture intrusion

11.

10.

**12.** potential moisture intrusion

EXTERIOR Report No. 1006