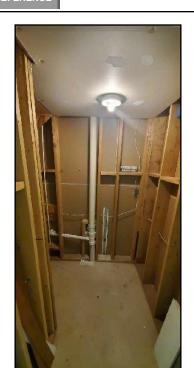

## Description

**Configuration:** • Basement

Foundation material: • Poured concrete

#### Floor construction:

• Joists

72. Joists

Exterior wall construction: • Not visible

#### Roof and ceiling framing:

Ceiling Joists

73. Ceiling Joists

74. Ceiling Joists

STRUCTURE Report No. 1006

August 26, 2020

burwellhomeinspections.com

SUMMARY ROOFING EXTERIOR STRUCTURE ELECTRICAL HEATING COOLING INSULATION PLUMBING INTERIOR

SITE INFO REFERENCE

75. Ceiling Joists

Location of access to under-floor area: • Basement