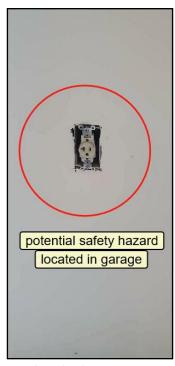

#### **DISTRIBUTION SYSTEM \ Outlets (receptacles)**

7. Condition: • Worn receptacles

Implication(s): Electric shock | Fire hazard

**Location**: Throughout

Task: Replace

Time: As soon as possible

burwellhomeinspections.com