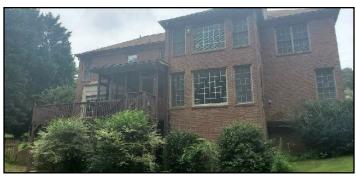

#### WALLS \ Masonry (brick, stone) and concrete

3. Condition: • Cracked

Implication(s): Chance of water entering building | Weakened structure | Chance of movement

Location: South Exterior

5. Condition: • Vines on building

Implication(s): Chance of damage to finishes | Chance of pests entering building

Location: Throughout Rear

Task: Improve

Time: When necessary

SUMMARY

ROOFING REFERENCE

STRUCTURE