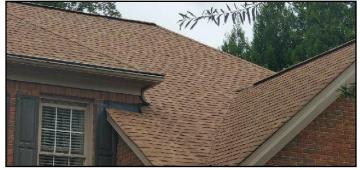

## Description

The home is considered to face: • West

Sloped roofing material:

• Asphalt shingles

1. Asphalt shingles

3. Asphalt shingles

5. Asphalt shingles

2. Asphalt shingles

4. Asphalt shingles

6. Asphalt shingles

ROOFING Report No. 1006

August 26, 2020

burwellhomeinspections.com

SUMMARY ROOFING EXTERIOR STRUCTURE ELECTRICAL HEATING COOLING INSULATION PLUMBING

SITE INFO REFERENCE

7. Asphalt shingles

8. Asphalt shingles

Sloped roof flashing material: • Metal • Aluminum

Flat roofing material: • Asphalt shingles