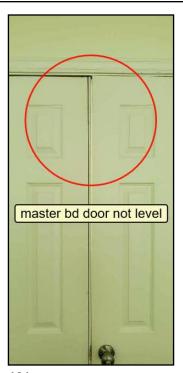

#### **FIXTURES AND FAUCETS \ Toilet**

13. Condition: • Loose

Implication(s): Chance of water damage to contents, finishes and/or structure | Sewage entering the building | Possible

hidden damage

Location: First Floor Second Floor Master Bathroom Hallway Bathroom