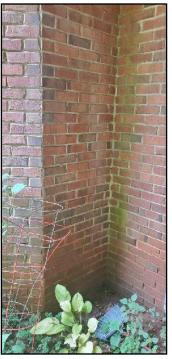

#### WALLS \ Masonry (brick, stone) and concrete

3. Condition: • Cracked

Implication(s): Chance of water entering building | Weakened structure | Chance of movement

Location: South Exterior