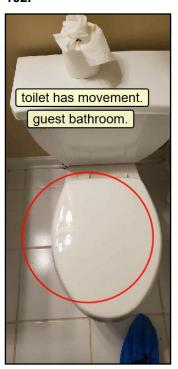

#### General: • Toilet has movement

102.

104.

103.

105.

PLUMBING Report No. 1006

August 26, 2020 burwellhomeinspections.com

SUMMARY ROOFING EXTERIOR STRUCTURE ELECTRICAL HEATING COOLING INSULATION PLUMBING INTERIOR

#### **FIXTURES AND FAUCETS \ Toilet**

13. Condition: • Loose

Implication(s): Chance of water damage to contents, finishes and/or structure | Sewage entering the building | Possible

hidden damage

Location: First Floor Second Floor Master Bathroom Hallway Bathroom