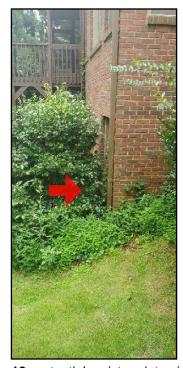

#### **LANDSCAPING \ General notes**

4. Condition: • Planters and gardens against walls

Implication(s): Chance of water entering building | Chance of damage to structure | Chance of structural movement

Location: Throughout Rear