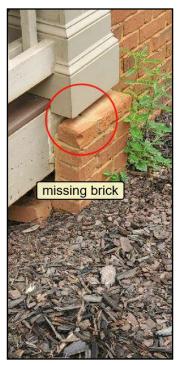

#### WALLS \ Masonry (brick, stone) and concrete

3. Condition: • Cracked

Implication(s): Chance of water entering building | Weakened structure | Chance of movement

Location: South Exterior