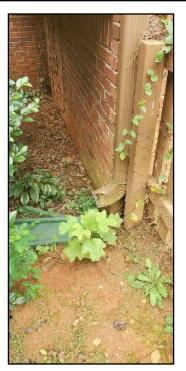

#### **LANDSCAPING \ General notes**

4. Condition: • Planters and gardens against walls

Implication(s): Chance of water entering building | Chance of damage to structure | Chance of structural movement

Location: Throughout Rear

5. Condition: • Vines on building

Implication(s): Chance of damage to finishes | Chance of pests entering building

Location: Throughout Rear

Task: Improve

Time: When necessary

SUMMARY

ROOFING REFERENCE

STRUCTURE