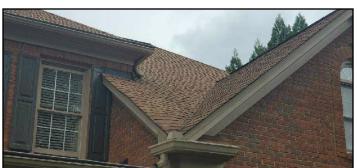

## Description

The home is considered to face: • West

Sloped roofing material:

• Asphalt shingles

1. Asphalt shingles

3. Asphalt shingles

5. Asphalt shingles

2. Asphalt shingles

4. Asphalt shingles

6. Asphalt shingles

ROOFING Report No. 1006

August 26, 2020

burwellhomeinspections.com

SUMMARY ROOFING EXTERIOR STRUCTURE ELECTRICAL HEATING COOLING INSULATION PLUMBING

SITE INFO REFERENCE

7. Asphalt shingles

8. Asphalt shingles

Sloped roof flashing material: • Metal • Aluminum

Flat roofing material: • Asphalt shingles