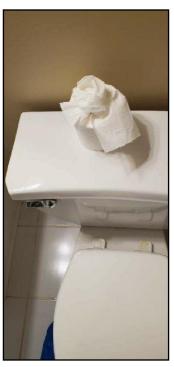

#### **FIXTURES AND FAUCETS \ Toilet**

13. Condition: • Loose

Implication(s): Chance of water damage to contents, finishes and/or structure | Sewage entering the building | Possible

hidden damage

Location: First Floor Second Floor Master Bathroom Hallway Bathroom

Task: Repair

Time: As soon as possible

INTERIOR Report No. 1006

August 26, 2020

burwellhomeinspections.com

SUMMARY ROOFING EXTERIOR STRUCTURE ELECTRICAL HEATING COOLING INSULATION PLUMBING INTERIOR

SITE INFO REFERENCE