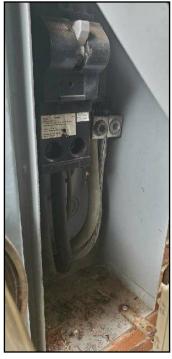

#### Auxiliary panel (subpanel) type and location:

• Breakers - basement

Painted shut

82. Breakers - basement

August 26, 2020 burwellhomeinspections.com

SUMMARY ROOFING EXTERIOR STRUCTURE ELECTRICAL HEATING COOLING INSULATION PLUMBING INTERIOR

SITE INFO REFERENCE

**Distribution wire (conductor) material and type:** • Unable to determine based on breaker box painted shut. **Smoke alarms (detectors):** 

• Present

83. Present

85. Present

84. Present