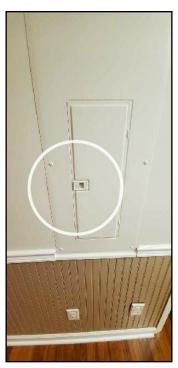

#### Auxiliary panel (subpanel) type and location:

• Breakers - basement

Painted shut

82. Breakers - basement

August 26, 2020 burwellhomeinspections.com

SUMMARY ROOFING EXTERIOR STRUCTURE ELECTRICAL HEATING COOLING INSULATION PLUMBING INTERIOR

SITE INFO REFERENCE

**Distribution wire (conductor) material and type:** • Unable to determine based on breaker box painted shut. **Smoke alarms (detectors):** 

• Present

83. Present

85. Present

84. Present