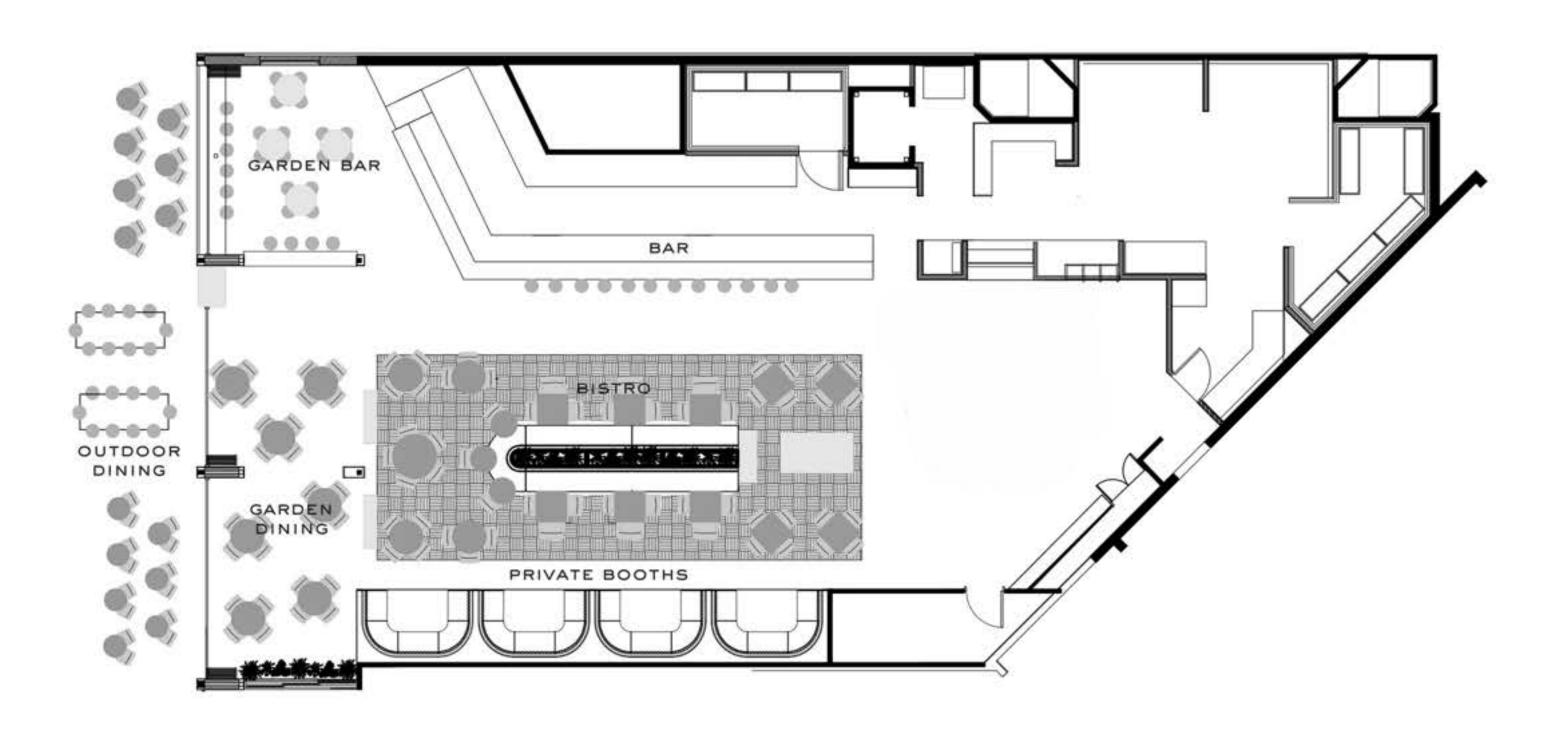

### CAPACITY

Isles Lanes offers a variety of areas available for group bookings, semi-private parties and exclusive events. Please note the below is a guide to give you an idea of the different areas available at Isle Lane. We are flexible and can configure our venue to cater for a range of set up styles.

#### ENTIRE VENUE

300 cocktail 200 sit down

#### ENTIRE VENUE & POST OFFICE SQUARE PARK 700 cocktail

**POST OFFICE SQUARE PARK** 400 cocktail

250 sit down

#### PRIVATE BOOTHS

6 sit down

#### **GARDEN DINING** 28 sit down

#### OUTDOOR DINING

40 sit down

#### BISTRO

75 sit down

#### BAR

15 sit down