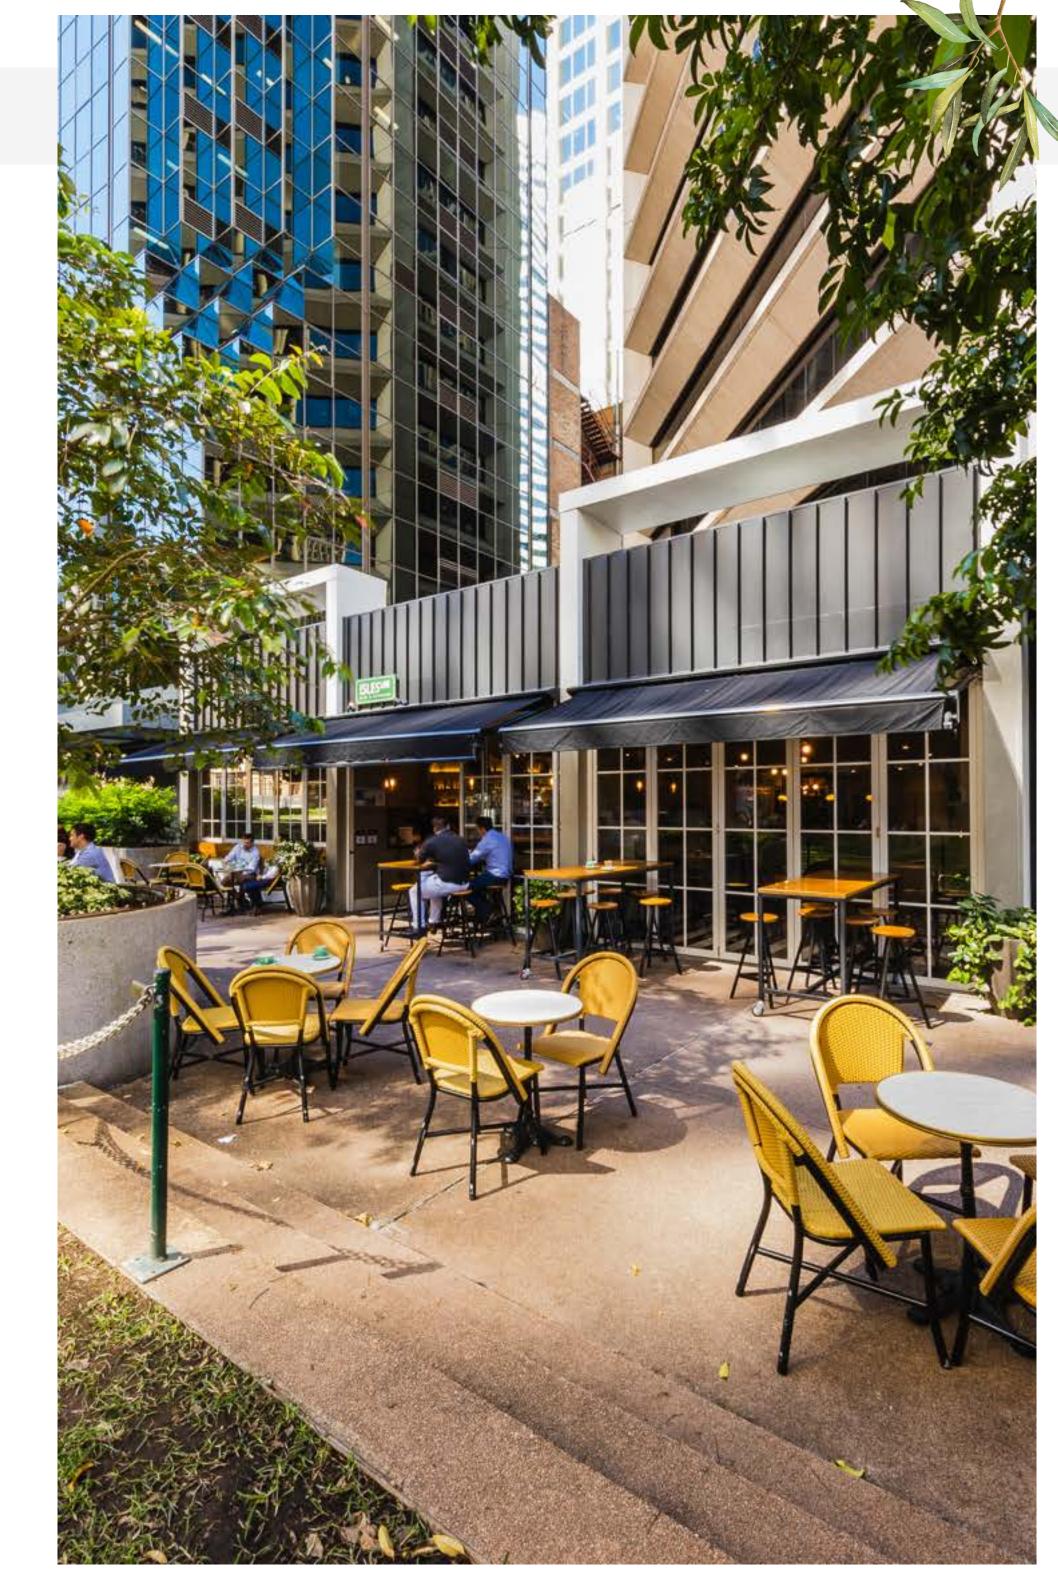

Much like the iconic Post Office Square, Isles Lane embraces natural light and greenery, shaping a contemporary, open, and lush environment. Inspired by the charm of classic bistros and the expansive allure of sunlit spaces, Isles Lane's Bar & Kitchen vibes transport you to a setting where everyone can feel right at home.

Whether it's a birthday, engagement, hens/bucks party or a milestone event, our team would love to help plan your party. With its central location and versatile indoor/ outdoor areas, you will have the added luxury of easy access for your guests whilst having the park on your doorstep.

Let your imagination run wild and visualise anything from a Hampton style garden party, inner city wedding to a gala dinner under the stars. Adaptable to host a multitude of event styles, the possibilities when hosting your next special occasion at Isles Lane are endless.