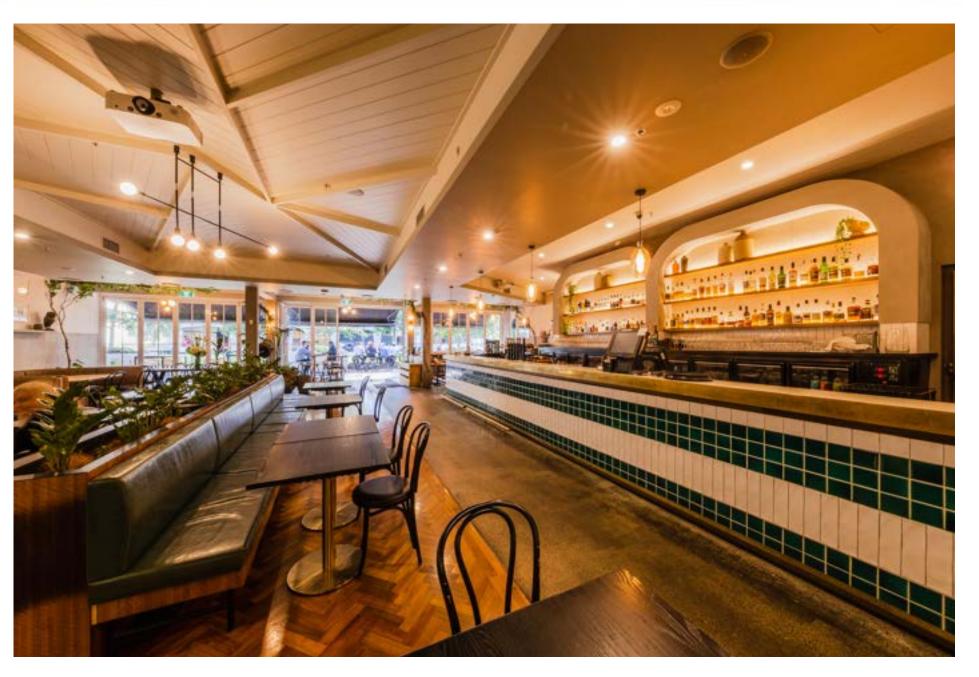

Much like the iconic Post Office Square, Isles Lane embraces natural light and greenery, shaping a contemporary, open, and lush environment. Inspired by the charm of classic bistros and the expansive allure of sunlit spaces, Isles Lane's Bar & Kitchen vibes transport you to a setting where everyone can feel right at home.

#### BISTRO

75 sit down