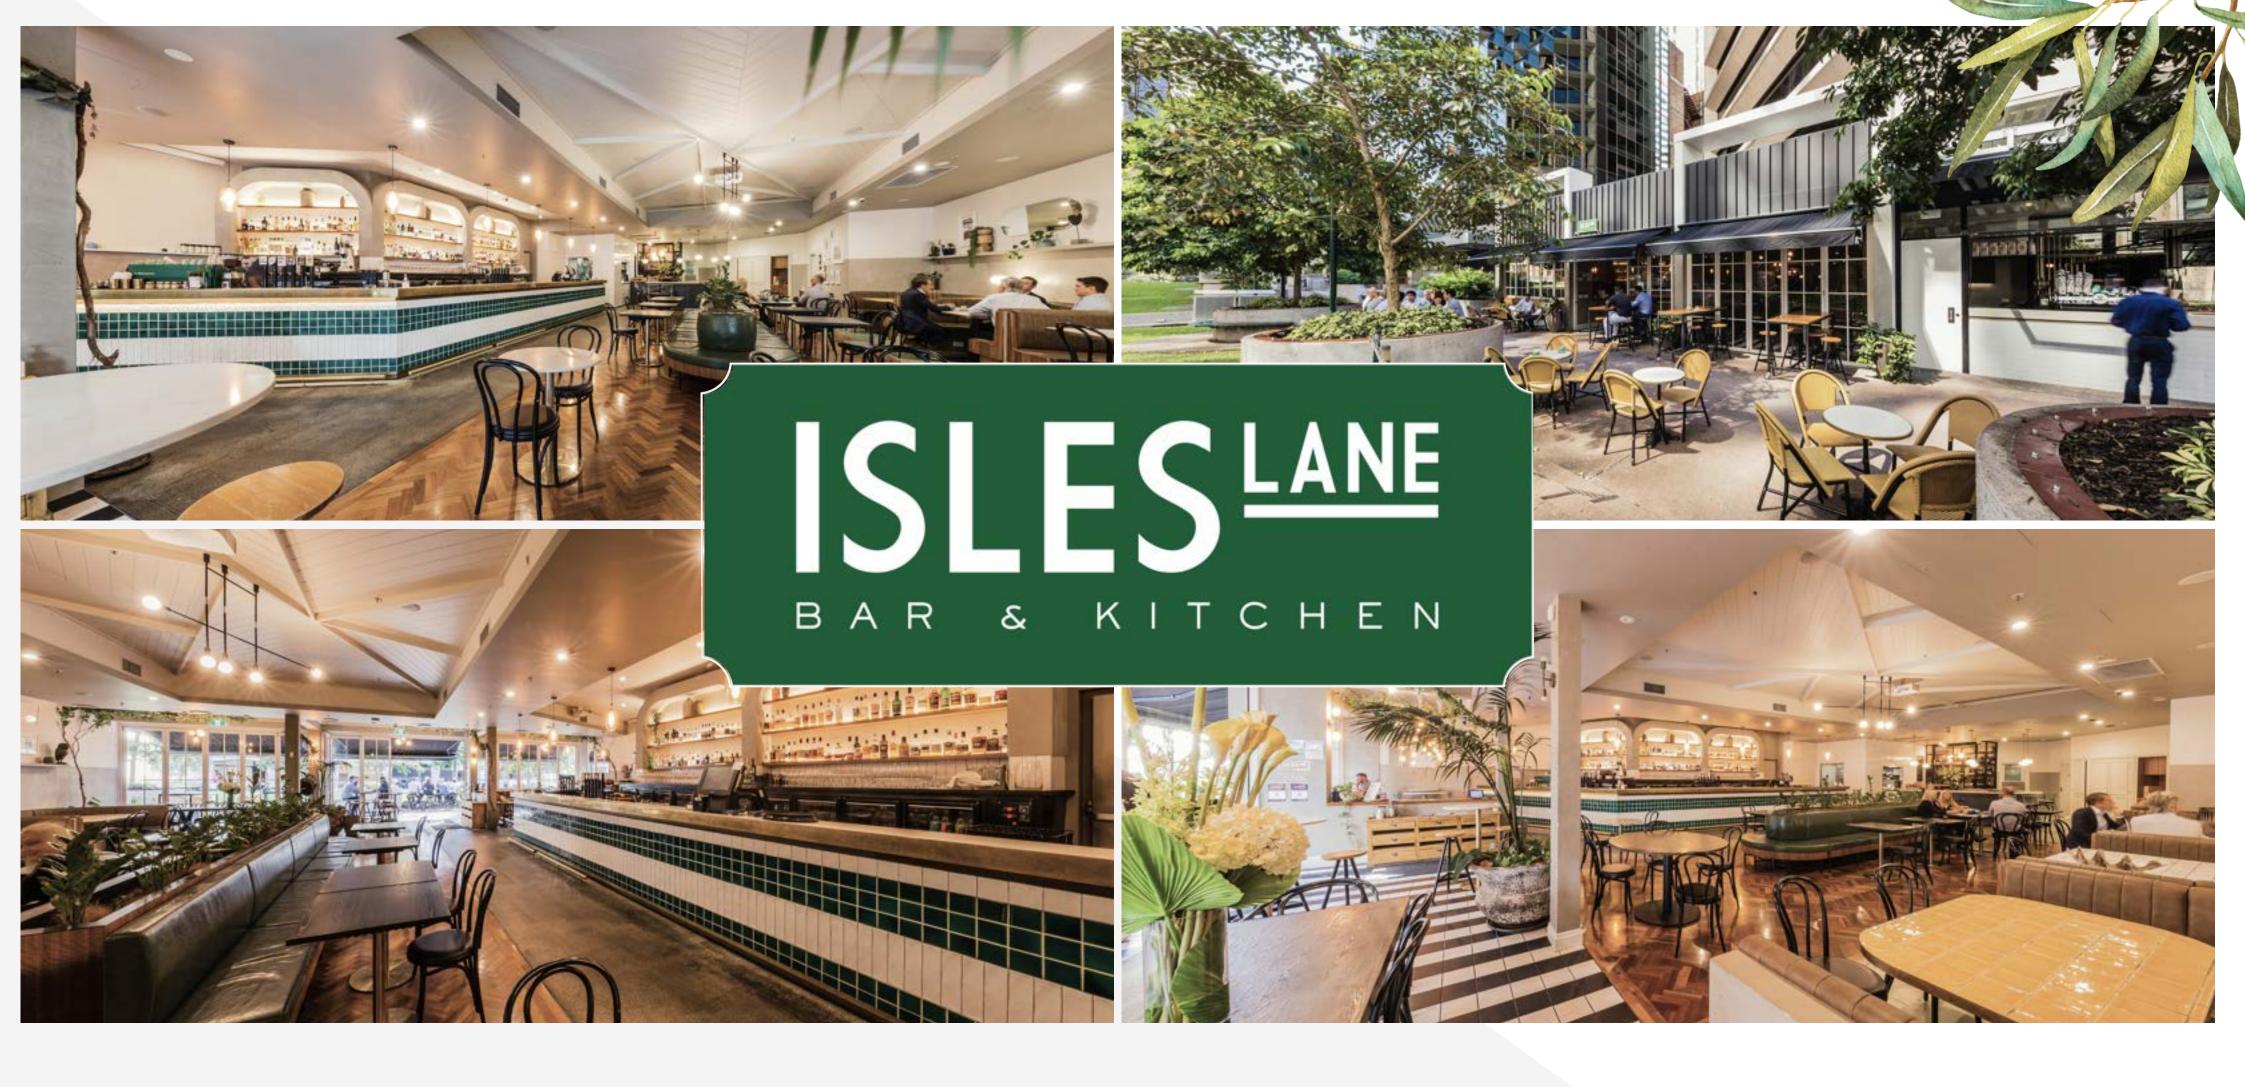

# AN EXTENSION OF HOME, THE OFFICE & THE PARK

#### Isles Lane is an extension of home, the office, and the park.

Whether it be a birthday, wedding reception, end of financial year celebration, Christmas party or simply a social soiree with a group of friends, Isles Lane promises to create lasting memories for any occasion, right in the heart of Brisbane's CBD.

Much like the iconic Post Office Square, Isles Lane embraces natural light and greenery, shaping a contemporary, open, and lush environment. Inspired by the charm of classic bistros and the expansive allure of sunlit spaces, Isles Lane's Bar & Kitchen vibes transport you to a setting where everyone can feel right at home.