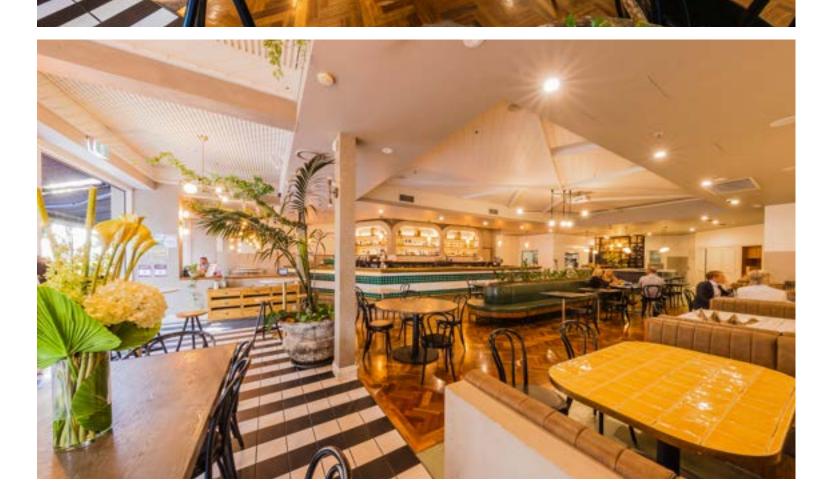

#### Isles Lane is an extension of home, the office, and the park.

Whether it be a birthday, wedding reception, end of financial year celebration, Christmas party or simply a social soiree with a group of friends, Isles Lane promises to create lasting memories for any occasion, right in the heart of Brisbane's CBD.

Much like the iconic Post Office Square, Isles Lane embraces natural light and greenery, shaping a contemporary, open, and lush environment. Inspired by the charm of classic bistros and the expansive allure of sunlit spaces, Isles Lane's Bar & Kitchen vibes transport you to a setting where everyone can feel right at home.

### CAPACITY

Isles Lanes offers a variety of areas available for group bookings, semi-private parties and exclusive events. Please note the below is a guide to give you an idea of the different areas available at Isle Lane. We are flexible and can configure our venue to cater for a range of set up styles.