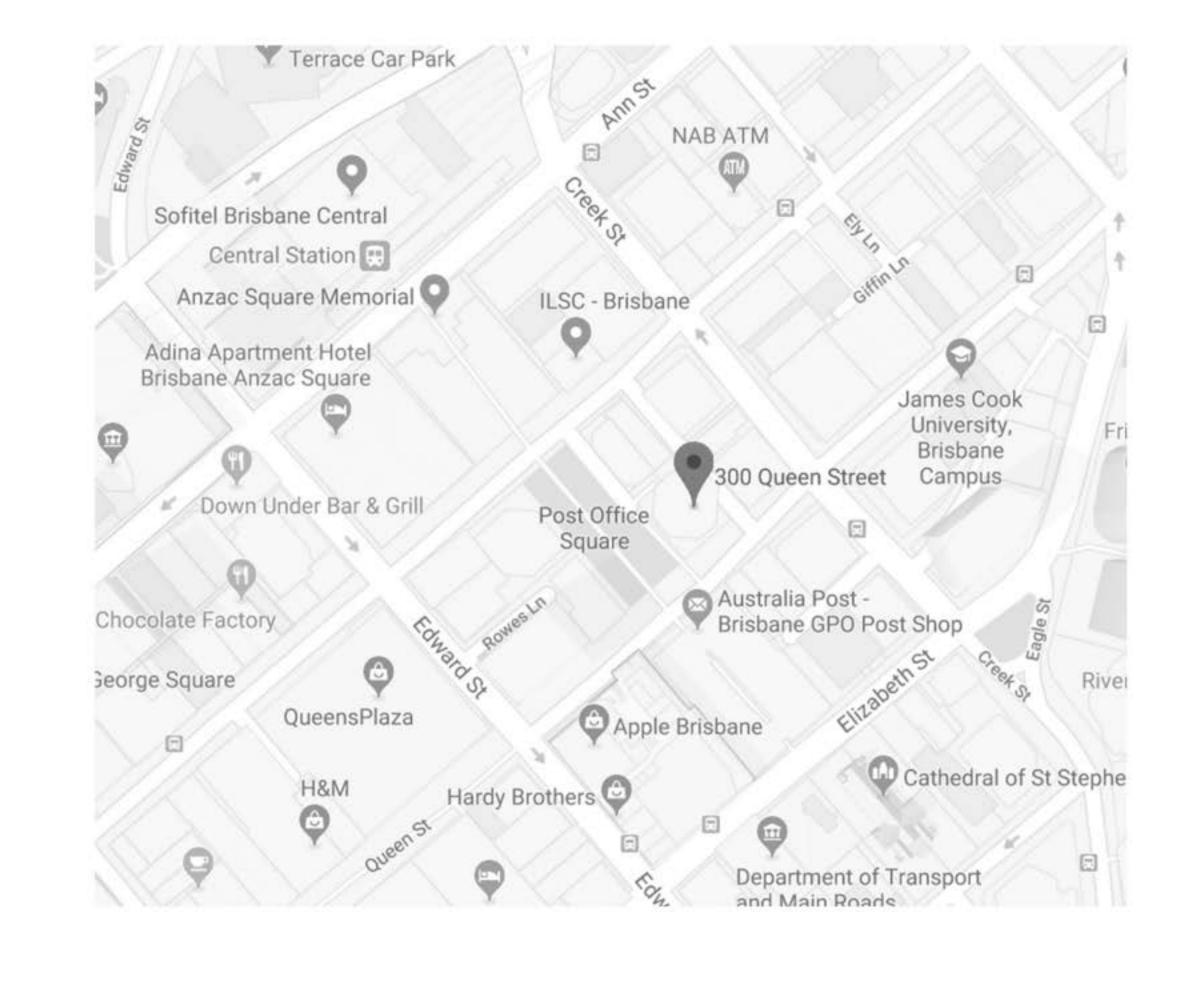

#### LOCATION

300 Queen Street, Brisbane City, QLD 4000

- Parking: Visit SecureParking.com.au to book your space at the Post Office Square Car Park (enter via Adelaide Street).
- Train: Central station is located only a couple of hundred metres from Isles Lane.