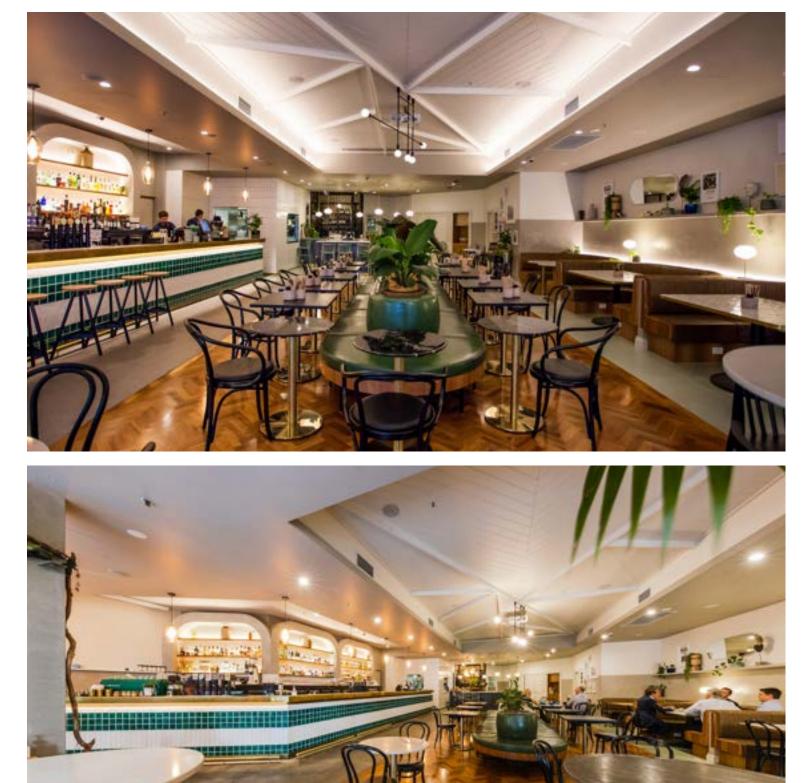

#### Isles Lane is an extension of home, the office, and the park.

Whether it be a birthday, wedding reception, end of financial year celebration, Christmas party or simply a social soiree with a group of friends, Isles Lane promises to create lasting memories for any occasion, right in the heart of Brisbane's CBD.

Much like the iconic Post Office Square, Isles Lane embraces natural light and greenery, shaping a contemporary, open, and lush environment. Inspired by the charm of classic bistros and the expansive allure of sunlit spaces, Isles Lane's Bar & Kitchen vibes transport you to a setting where everyone can feel right at home.

### CAPACITY

Isles Lanes offers a variety of areas available for group bookings, semi-private parties and exclusive events. Please note the below is a guide to give you an idea of the different areas available at Isle Lane. We are flexible and can configure our venue to cater for a range of set up styles.