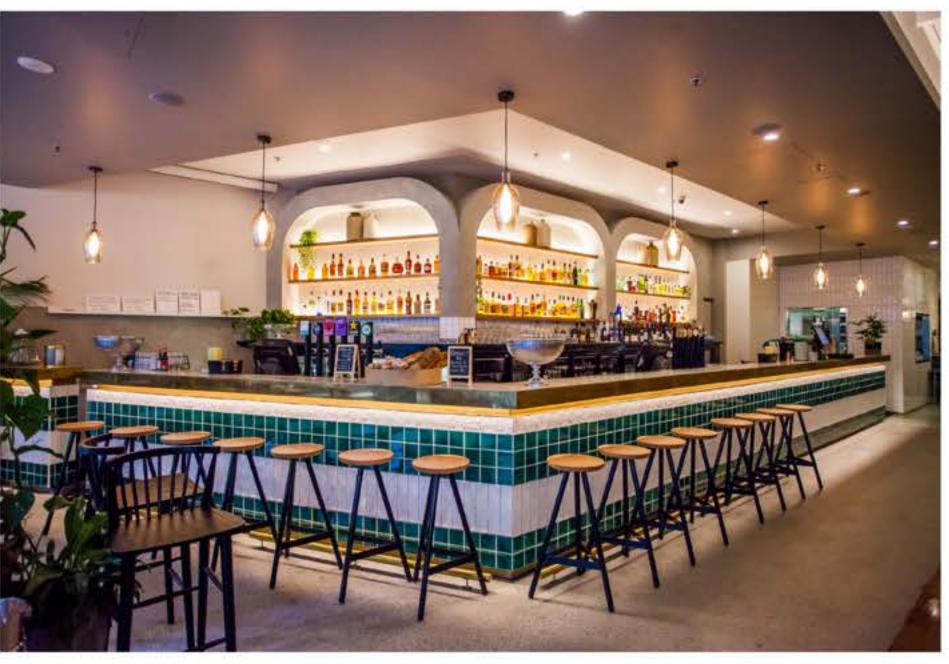

Much like the iconic Post Office Square, Isles Lane embraces natural light and greenery, shaping a contemporary, open, and lush environment. Inspired by the charm of classic bistros and the expansive allure of sunlit spaces, Isles Lane's Bar & Kitchen vibes transport you to a setting where everyone can feel right at home.

#### BAR

15 sit down