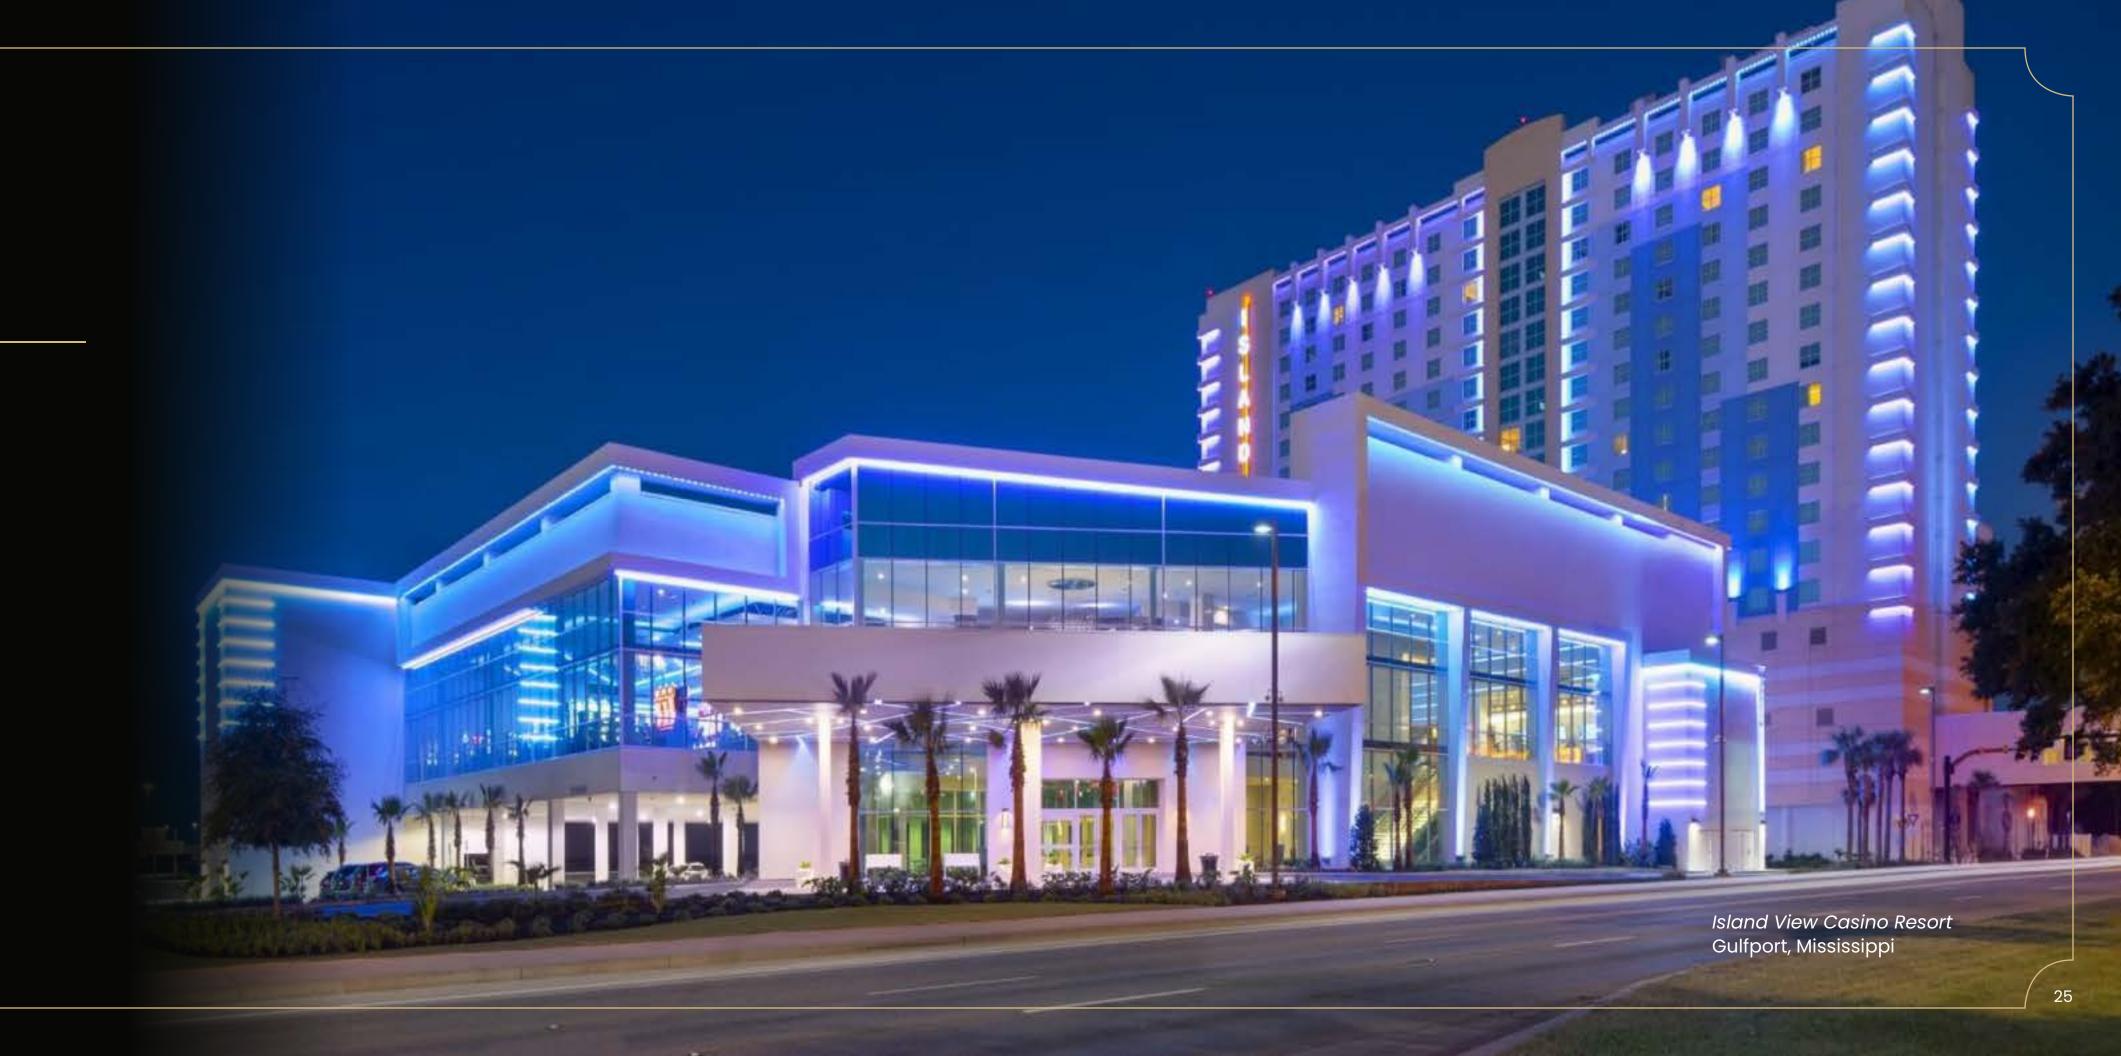

# A Winning Record: Island View Casino Resort

You can have confidence in the River Valley Casino Resort because it's backed by Gulfside Casino Partnership's decades of experience, financial success and reputation for community collaboration.

Island View Casino Resort in Gulfport, Mississippi is a community anchor that's one of Mississippi's top casino resorts. It illustrates the caliber of our work and showcases the impact we have on the city and state.

- Biggest gaming floor in the state of Mississippi
- 1,000,000 square feet of beachfront gaming, hotel and entertainment space
- One of the top revenue-generating casinos on the Gulf Coast

- Family-owned & operated
- ♠ 126,000 square feet of gaming space
- 2,700 slot machines, 50 table games and two sports books
- 20 different dining and drinking options
- Live entertainment venue
- Blue Shell Spa, a full-service day spa
- Windance Country Club, an 18-hole championship golf course