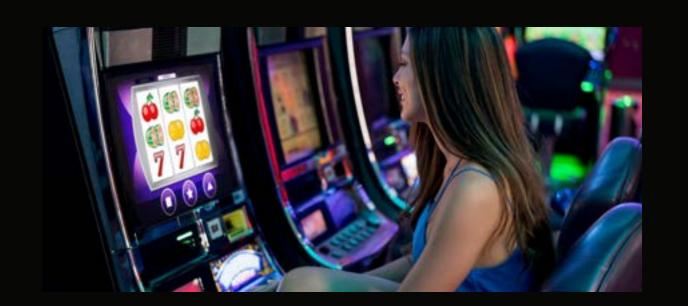

#### Game On

At the heart of River Valley Casino Resort is the vibrant 70,000-square-foot gaming floor. A dynamic ceiling featuring LED light displays combined with layered wall treatments and eye-catching artwork create a space that pulses with energy. The centerpiece is a stunning bar and stage for live entertainment. A wide array of slot machines, table games and adjacent sports betting area will complete the electrifying atmosphere.

70,000

square feet of gaming space

1,500

state-of-the-art slot machines

50

table games

dedicated sports betting area

multiple live music & entertainment venues