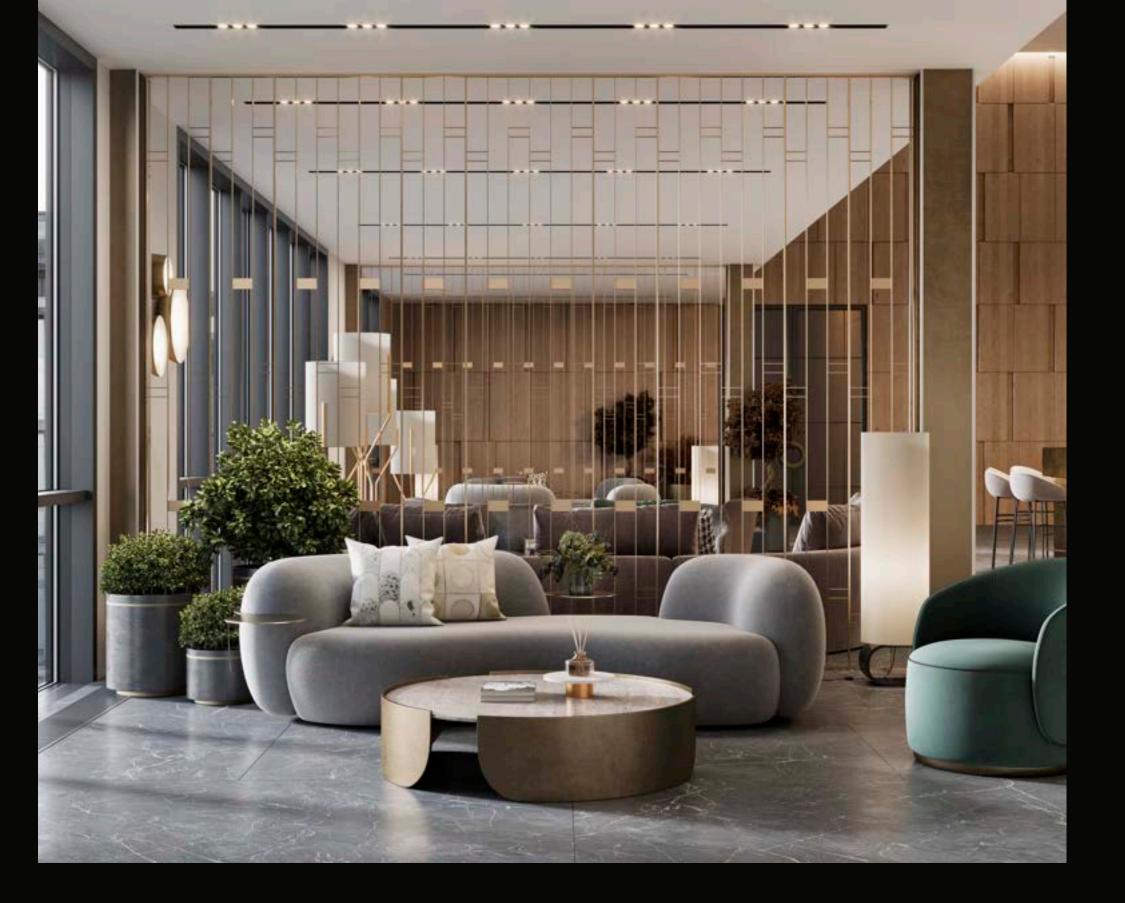

## Welcome to River Valley Casino Resort

Nestled in the Arkansas River valley in the rolling foothills of the Ozarks, River Valley Casino Resort takes inspiration from its setting with design features that reflect the environment: warm wood textures, cool calming stone and the refreshing flow of the river.

The interior showcases the landscape in a rotunda with spectacular 360-degree natural views. Generously lit by oversized chandeliers, the rotunda's exposed wooden framework is complemented by a soothing, neutral palette. Inside, it's a hive of activity, and a hum of excitement permeates the atmosphere.