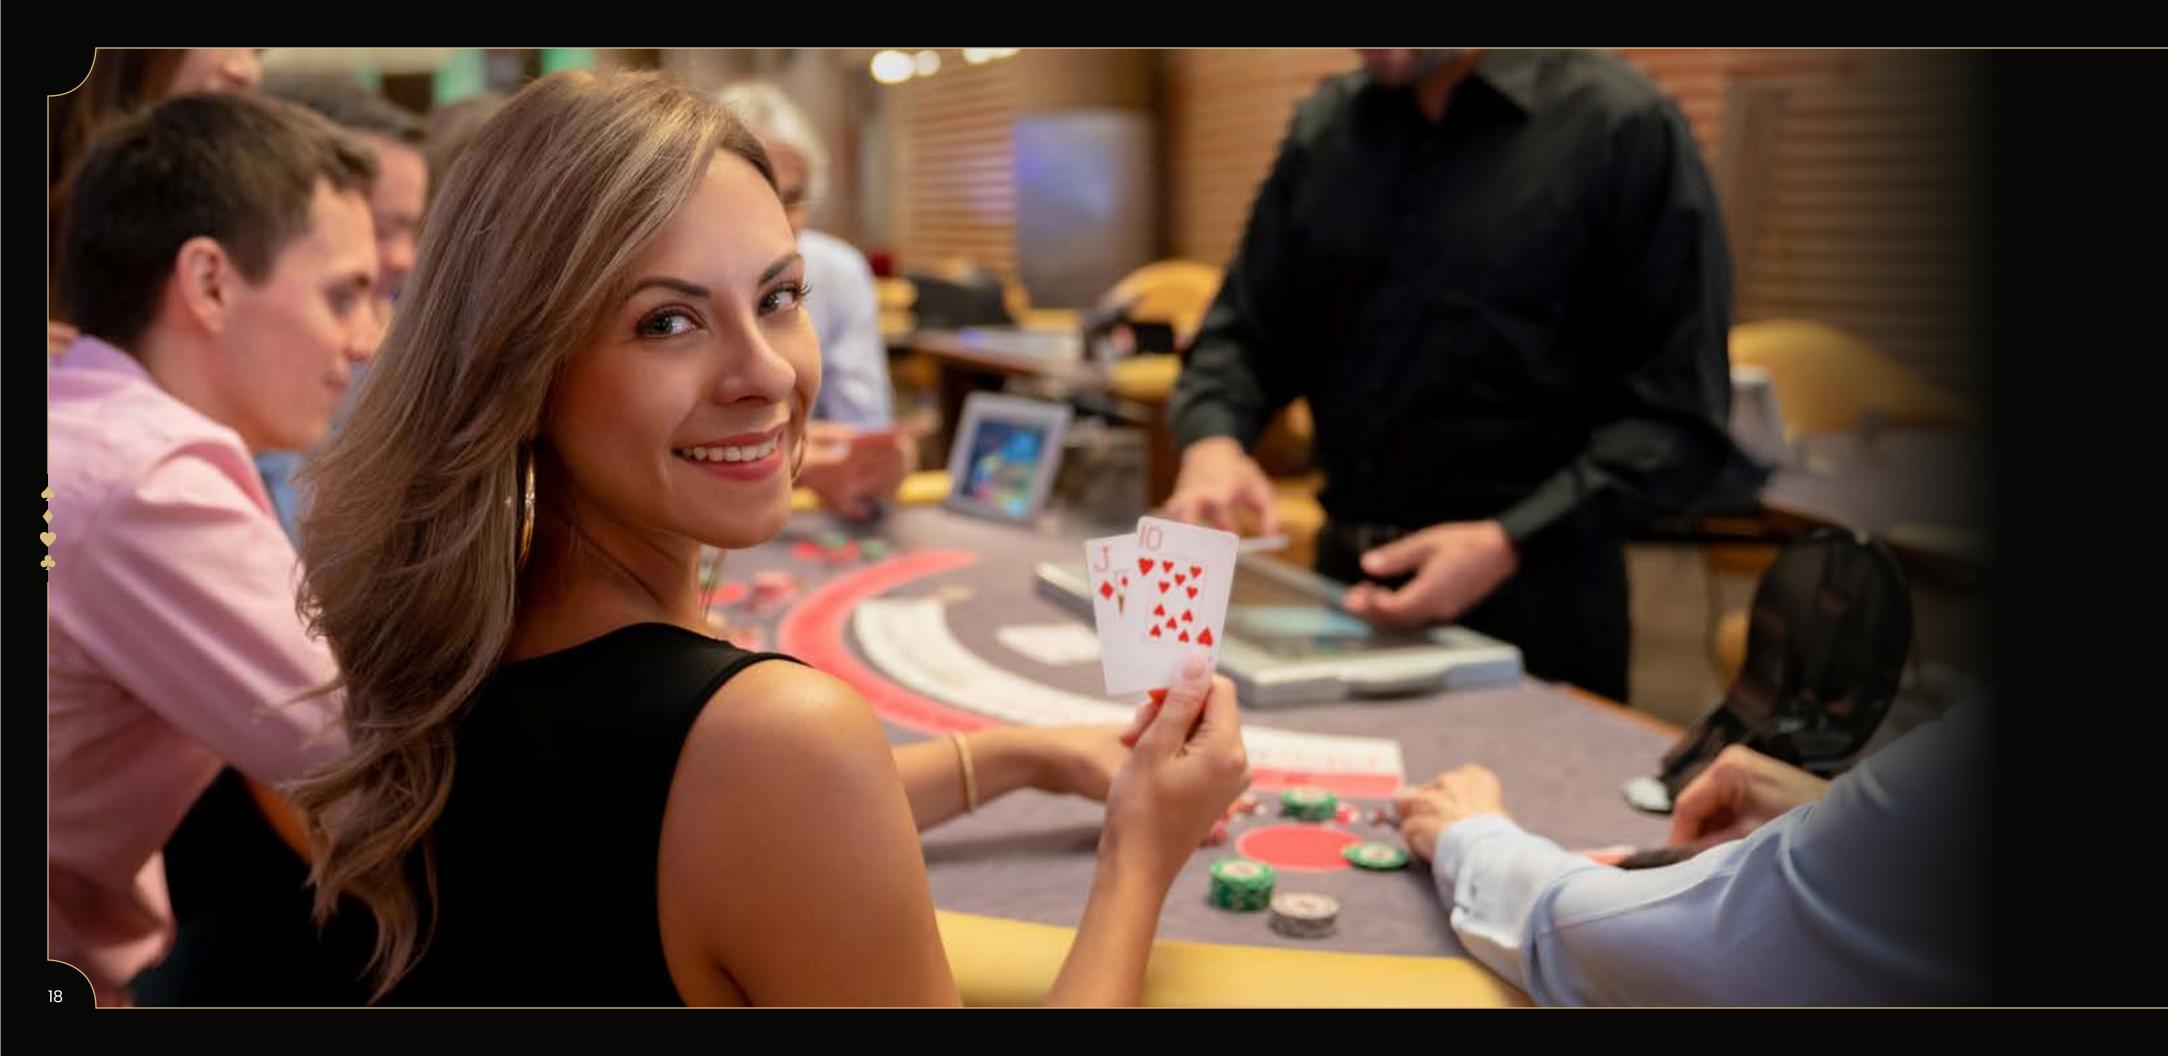

#### Game On

At the heart of River Valley Casino Resort is the vibrant 70,000-square-foot gaming floor. A dynamic ceiling featuring LED light displays combined with layered wall treatments and eye-catching artwork create a space that pulses with energy. The centerpiece is a stunning bar and stage for live entertainment. A wide array of slot machines, table games and adjacent sports betting area will complete the electrifying atmosphere.

70,000

square feet of gaming space

1,500

state-of-the-art slot machines

50

table games

dedicated sports betting area

multiple live music & entertainment venues