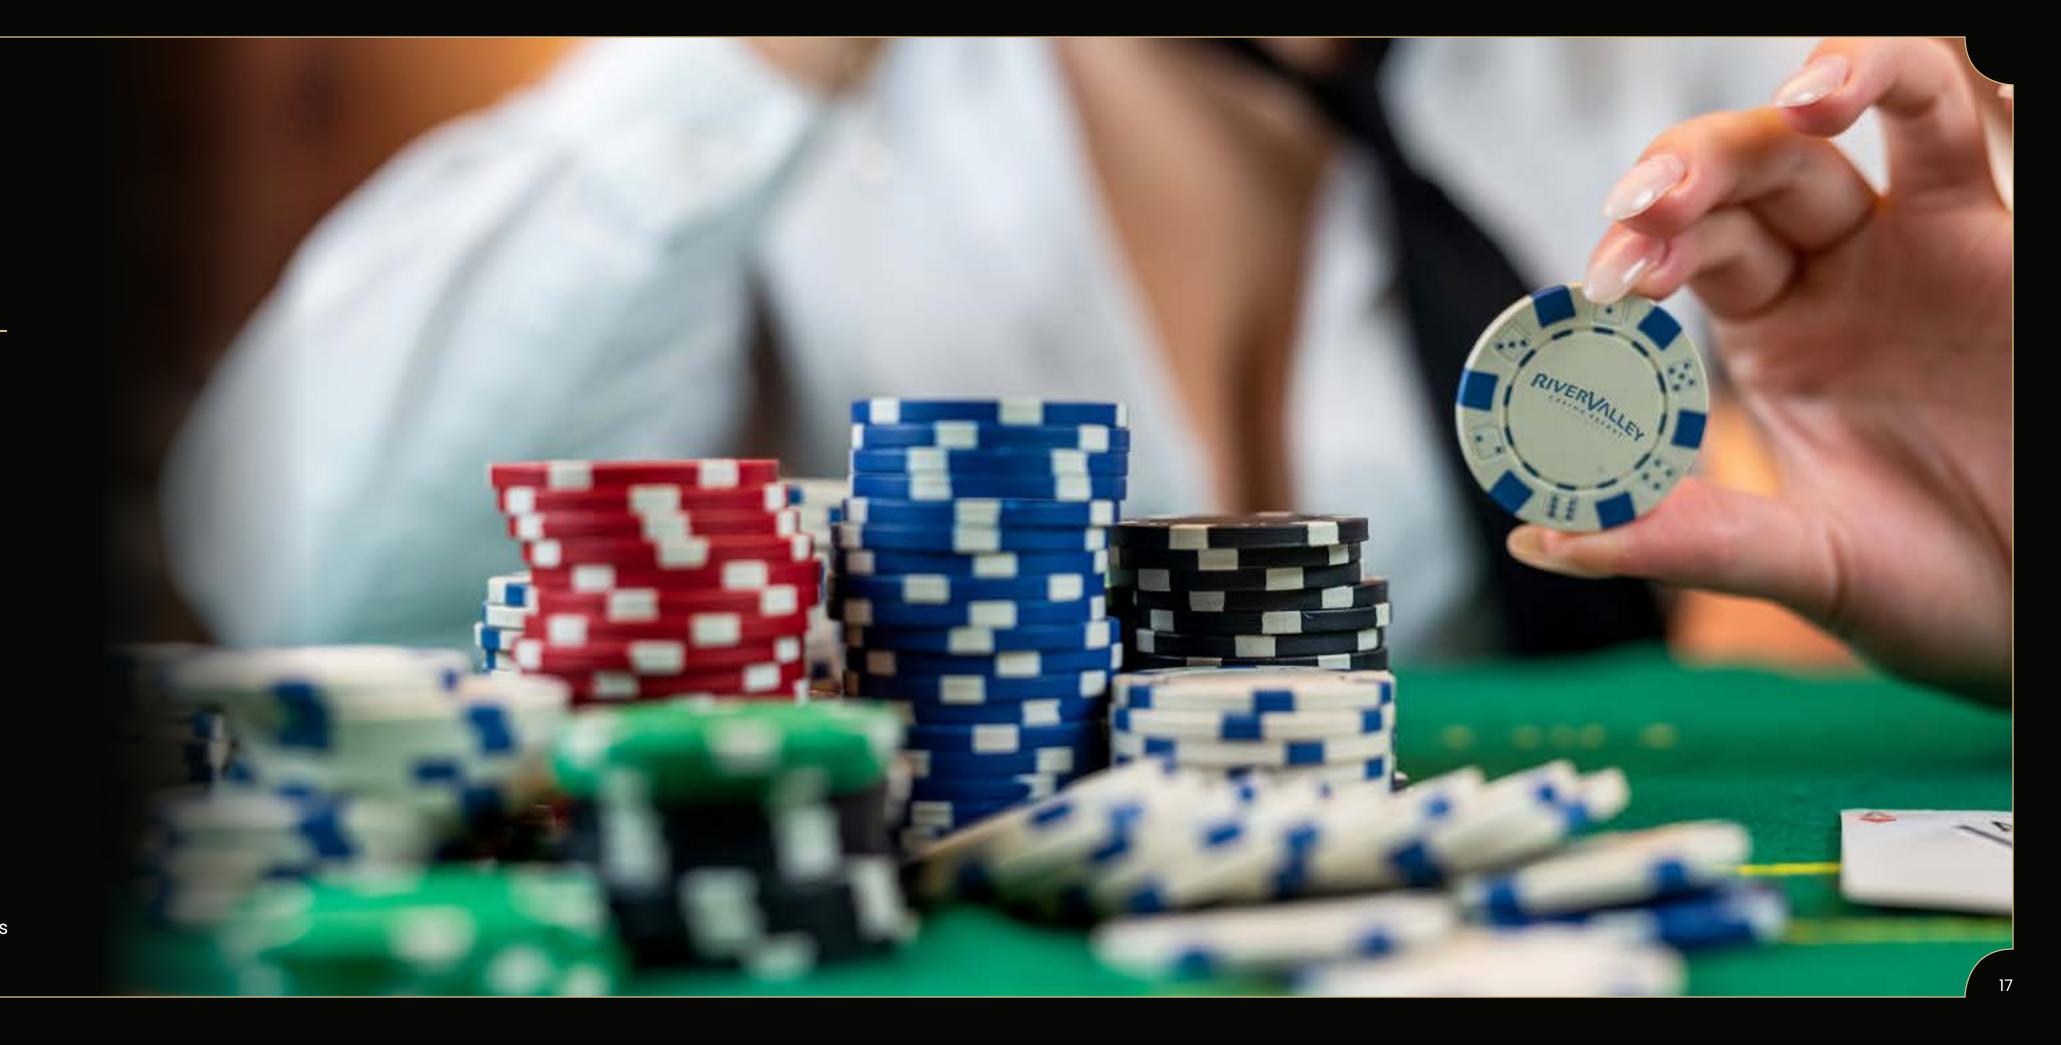

#### Game On

At the heart of River Valley Casino Resort is the vibrant 70,000-square-foot gaming floor. A dynamic ceiling featuring LED light displays combined with layered wall treatments and eye-catching artwork create a space that pulses with energy. The centerpiece is a stunning bar and stage for live entertainment. A wide array of slot machines, table games and adjacent sports betting area will complete the electrifying atmosphere.

70,000

square feet of gaming space

1,500

state-of-the-art slot machines

50

table games

dedicated sports betting area

multiple live music & entertainment venues