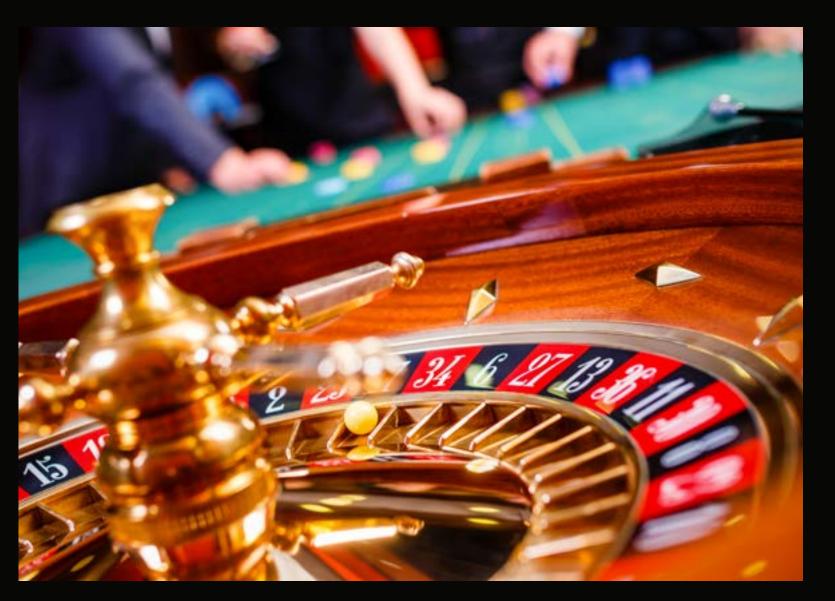

#### Game On

At the heart of River Valley Casino Resort is the vibrant 70,000-square-foot gaming floor. A dynamic ceiling featuring LED light displays combined with layered wall treatments and eye-catching artwork create a space that pulses with energy. The centerpiece is a stunning bar and stage for live entertainment. A wide array of slot machines, table games and adjacent sports betting area will complete the electrifying atmosphere.

70,000

square feet of gaming space

1,500

state-of-the-art slot machines

50

table games

dedicated sports betting area

multiple live music & entertainment venues