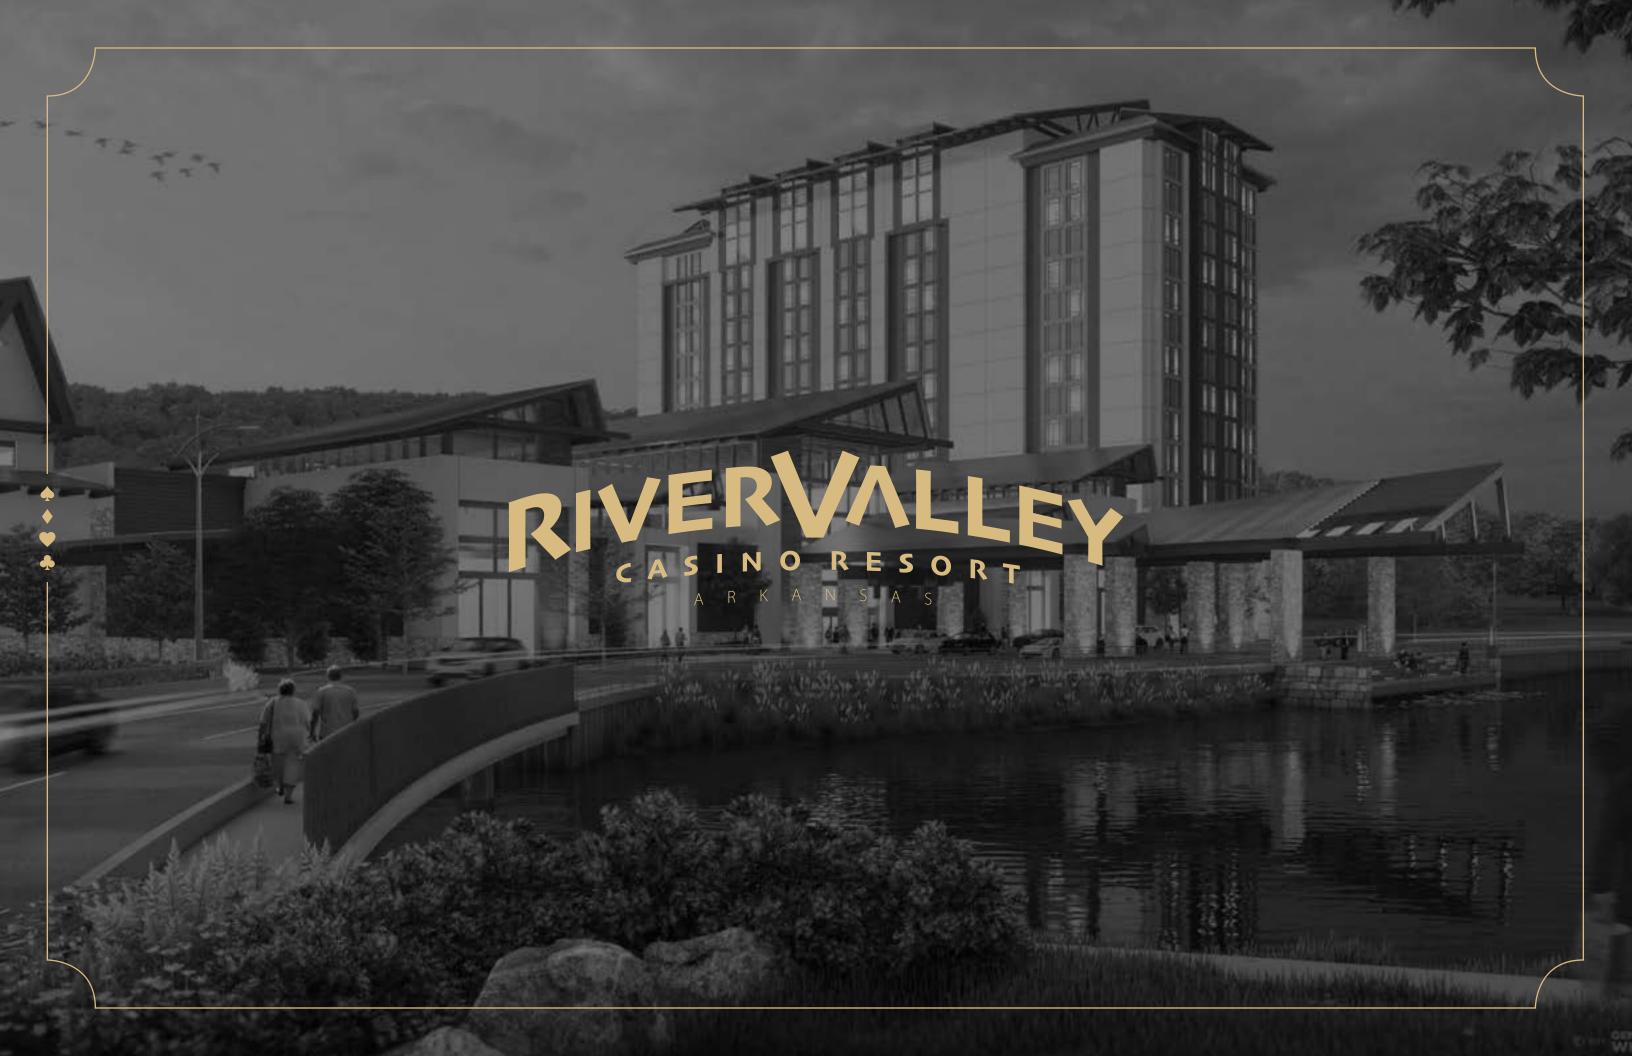

## Welcome to River Valley Casino Resort

Nestled in the Arkansas River valley in the rolling foothills of the Ozarks, River Valley Casino Resort takes inspiration from its setting with design features that reflect the environment: warm wood textures, cool calming stone and the refreshing flow of the river.

The interior showcases the landscape in a rotunda with spectacular 360-degree natural views. Generously lit by oversized chandeliers, the rotunda's exposed wooden framework is complemented by a soothing, neutral palette. Inside, it's a hive of activity, and a hum of excitement permeates the atmosphere.