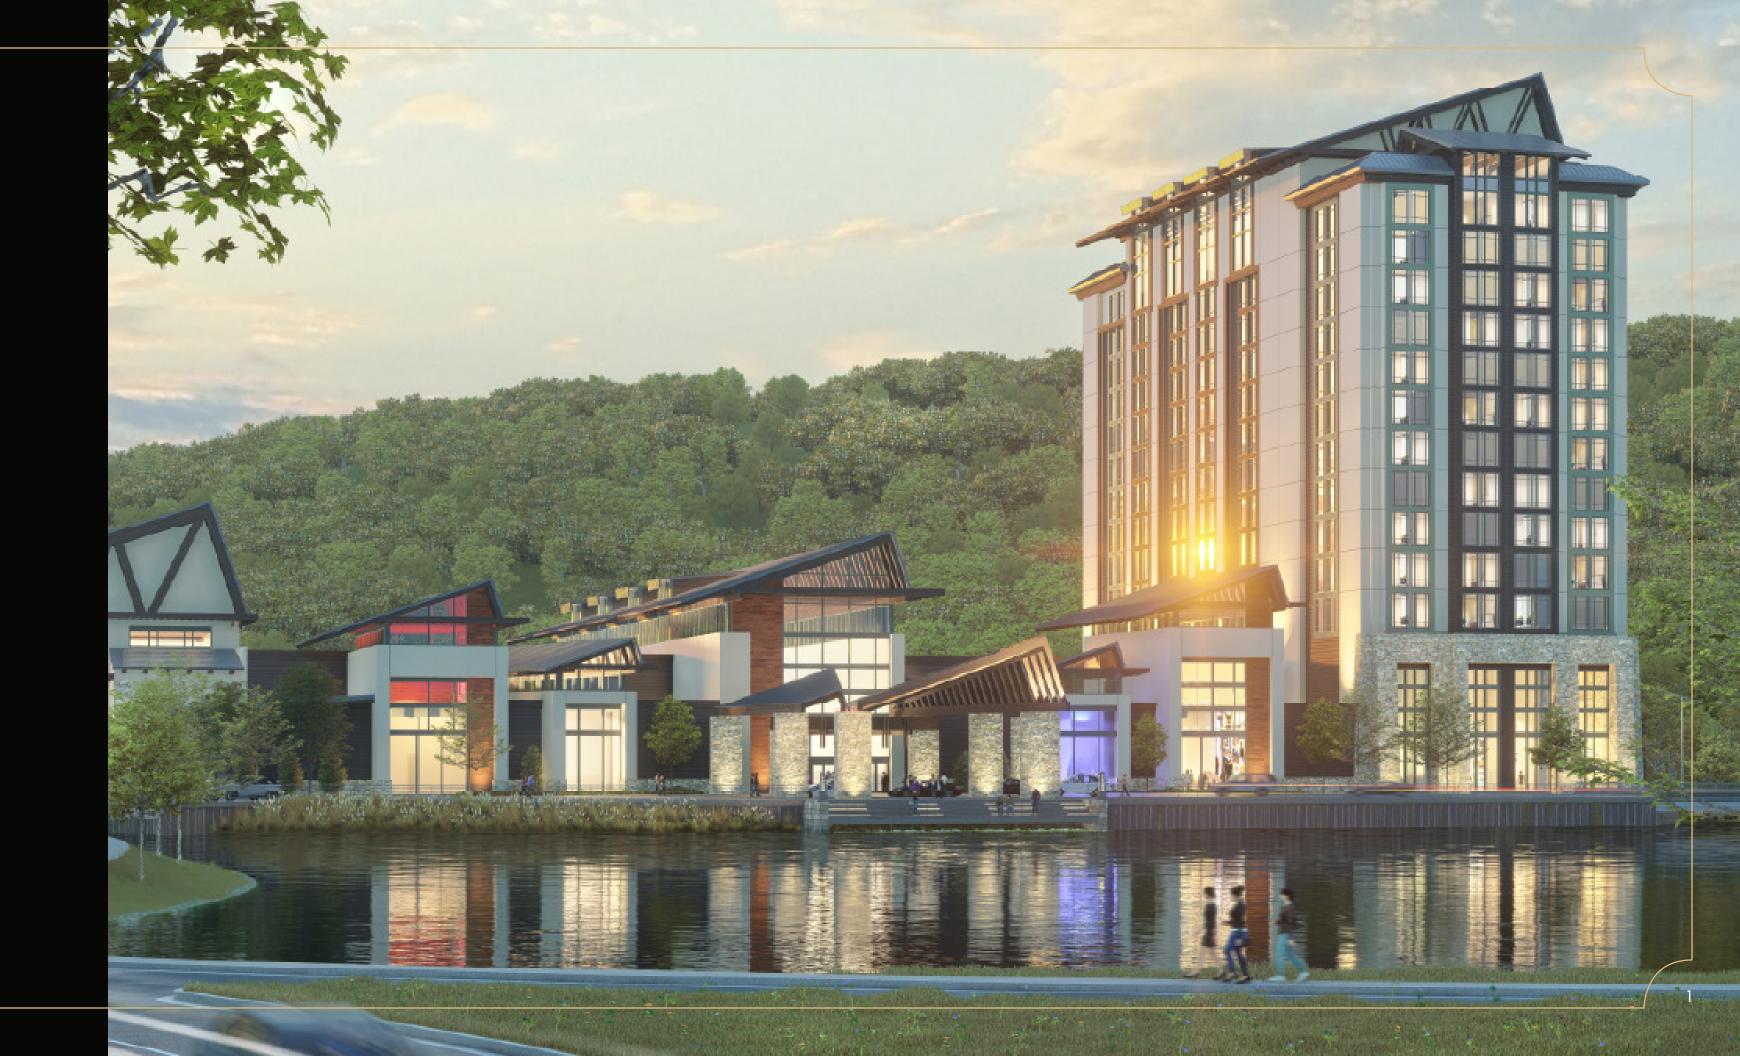

## Welcome to River Valley Casino Resort

Nestled in the Arkansas River valley in the rolling foothills of the Ozarks, River Valley Casino Resort takes inspiration from its setting with design features that reflect the environment: warm wood textures, cool calming stone and the refreshing flow of the river.

The interior showcases the landscape in a rotunda with spectacular 360-degree natural views. Generously lit by oversized chandeliers, the rotunda's exposed wooden framework is complemented by a soothing, neutral palette. Inside, it's a hive of activity, and a hum of excitement permeates the atmosphere.