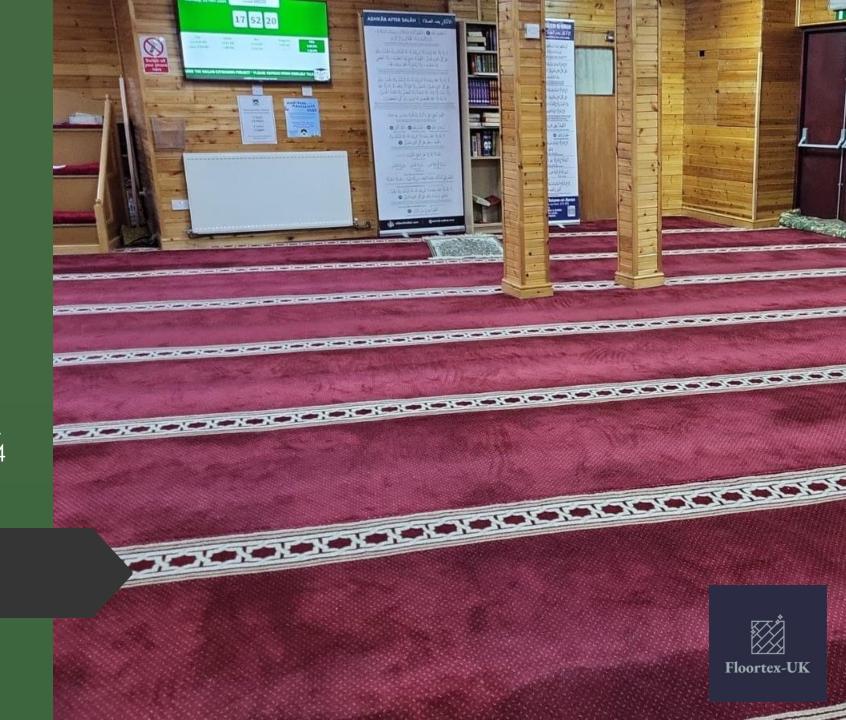

Featured Projects

At Floortex-UK, we take pride in our extensive experience supplying and fitting high-quality flooring across Birmingham. Our team understands the importance of creating spaces that blend durability with aesthetics, ensuring a welcoming and serene environment for congregants, residents, patients and pupils. We have worked closely with sacred spaces, estate agents and HMO's to provide tailored flooring solutions that meet their specific needs. Our commitment to quality craftsmanship and attention to detail has made us a trusted partner within our community.

## Makki Masjid

Mosque
59-61 Beresford Street, Shelton,
Stoke-on-Trent, Staffordshire, ST4
2BJ

Why Choose Floortex-UK?

**QUALITY PRODUCTS** 

**EXPERT INSTALLATION** 

CUSTOMER-CENTRIC APPROACH

COMPETITIVE PRICING