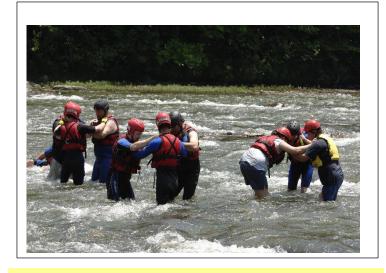

## Team Building: Meet the Challenge

Challenges may include low angle rope scenarios, navigation scenarios, as well as others.

Classes can be customized to your particular needs and requirements and brought to your location.

There is no "I" in teamwork, learn to work together as 1.