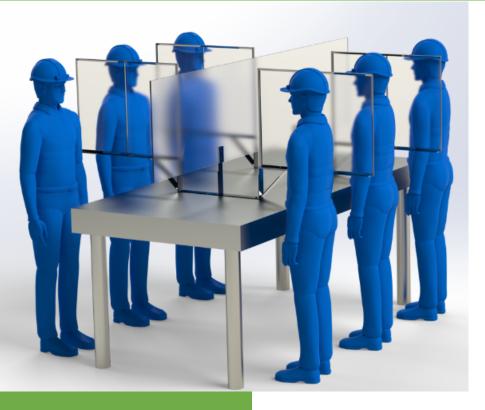

## **MEETING SPACE BARRIERS**

#### **Versatile Materials**

The clear Lexan allows each team member to see each other in meetings or around the lunch table. It also works well in production environments and is completely food safe and wash down friendly.