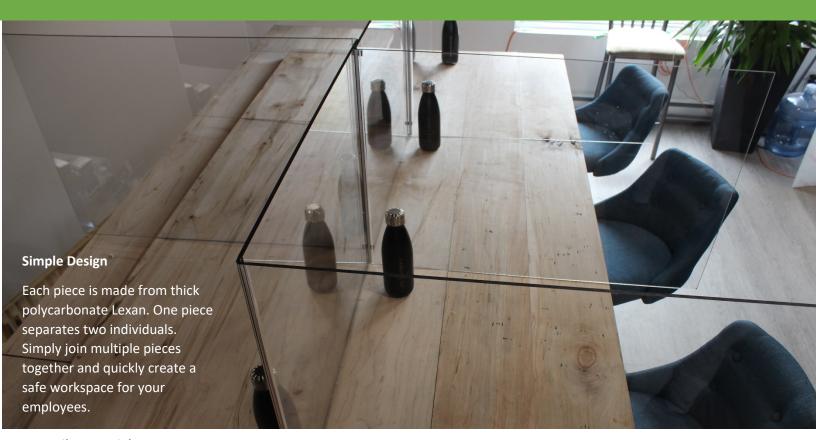

## **MEETING SPACE BARRIERS**

#### **Versatile Materials**

The clear Lexan allows each team member to see each other in meetings or around the lunch table. It also works well in production environments and is completely food safe and wash down friendly.