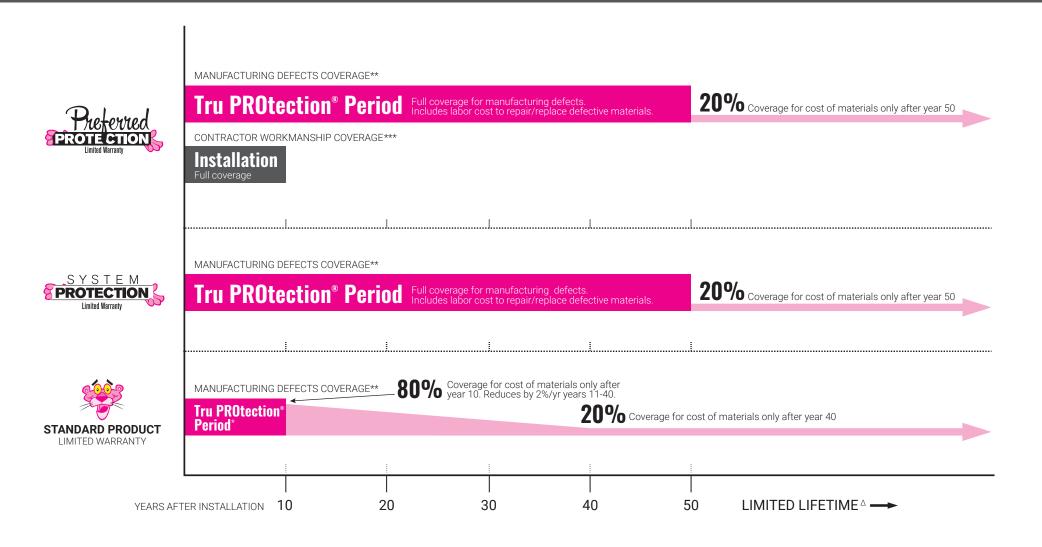

## MANUFACTURING DEFECTS COVERAGE

\*\* Tru PROtection® Period provides 100% coverage for manufacturing defects of Owens Corning® shingles and components. Coverage includes labor cost to repair/replace defective materials. After Tru PROtection® Period ends, prorated

## CONTRACTOR WORKMANSHIP COVERAGE

- Workmanship coverage includes any defective installation of products in the Owens Corning® Roofing System through certified Owens Corning® Roofing Platinum or Preferred Contractors.
  - For Preferred Protection Warranty only: Installation coveraged ends at year 10.