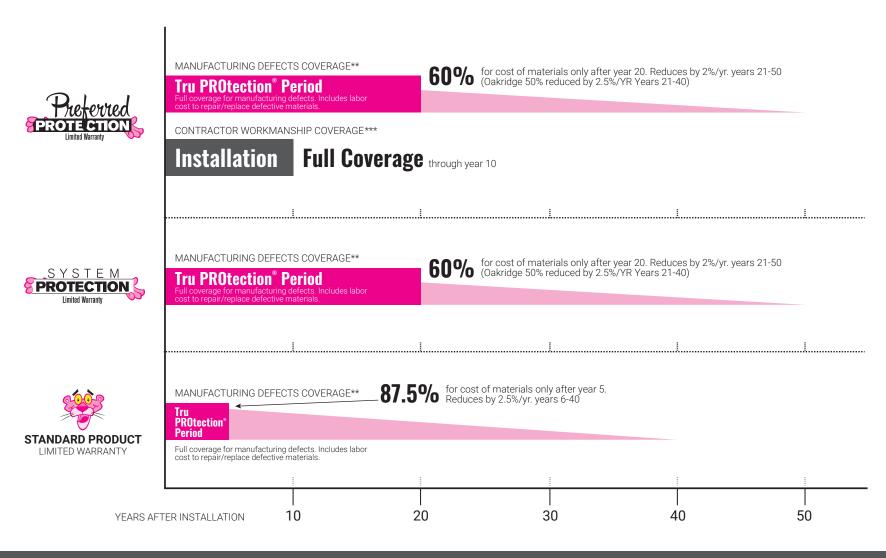

## MANUFACTURING DEFECTS COVERAGE

- Tru PROTECTION BETTECTS COVERAGE
  Tru PROTECTION Provides 100% coverage for manufacturing defects
  of Owens Corning® shingles and components. Coverage includes labor cost
  to repair/replace defective materials. After Tru PROtection® Period ends,
  prorated limited lifetime coverage begins for materials only.
  Coverage is reduced based age of roof.
- Non-single family structures are defined as properties not used by individual homeowners as their residence, such as corporations, governmental agencies, partnerships, trusts, religious organizations, schools, condominiums, homeowners' associations or cooperative housing arrangements, apartments or similar.

## CONTRACTOR WORKMANSHIP COVERAGE

\*\*\* Workmanship coverage includes any defective installation of products in the Owens Corning® Roofing System through certified Owens Corning® Roofing Platinum or Preferred Contractors.