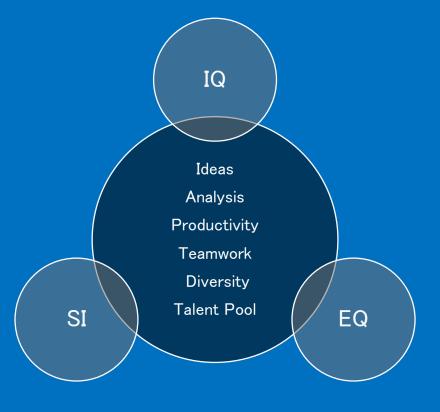

# Introducing the Social Index from Qualyfi

IQ = Intelligence Quotient EQ = Emotional Quotient SI = Social Index

If you increase the level of Social Mobility in your organisation, then you increase:

Talent pools
Diversity of thought
Attraction & Retention of key talent