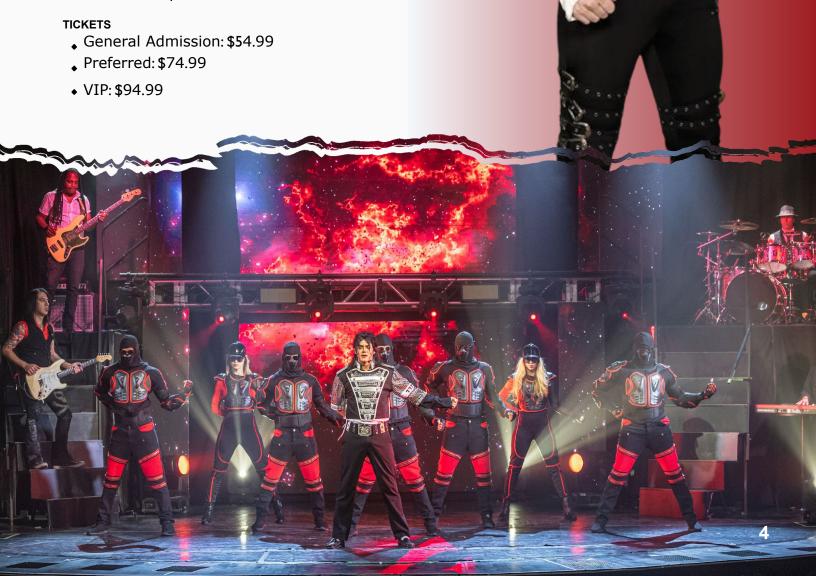

#### **TICKETS**

• General Admission: \$54.99

• Preferred: \$74.99

• VIP: \$94.99

#### **TICKETS**

• General Admission: \$54.99