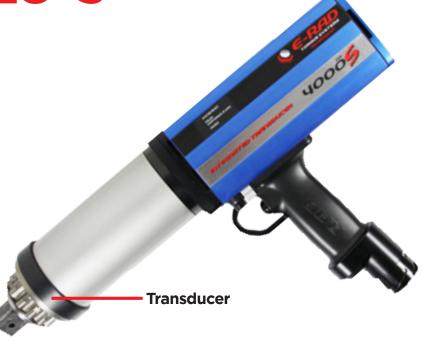

## Supreme Transducer Technology with High Accuracy.

The E-RAD BLU-S is the newest addition to the E-RAD BLU product line from RAD. Equipped with a transducer, the E-RAD BLU-S allows for the highest accuracy on the market and features operator identification, which ensures traceability of each torque sequence performed. With a pass/fail indicator on both sides, and password protection, you'll be sure you're getting controlled and accurate torquing.

RAD SMART SOCKETS™ can connect to the E-RAD BLU tool via Bluetooth technology. This combination allows you to automatically calibrate your E-RAD BLU to any joint!

| PART<br>NUMBER | TOOL MODEL                     | DRIVE<br>SIZE | TORQUE<br>LOW | (ft. lbs.)<br>HIGH | RPM | WEIGHT<br>(lbs.) | DIMENSION<br>A | DIMENSION<br>B | DIMENSION<br>C | DIMENSION<br>D |
|----------------|--------------------------------|---------------|---------------|--------------------|-----|------------------|----------------|----------------|----------------|----------------|
| 30079          | TOOL KIT E-RAD BLU 700-S       | 0.75"         | 100           | 700                | 15  | 13               | 14.96"         | 2.84"          | 3.03"          | 10.65"         |
| 28836          | TOOL KIT E-RAD BLU 2500-S COMP | 1.0"          | 250           | 2500               | 5   | 19               | 16.21"         | 3.41"          | 3.03"          | 10.65"         |
| 31190          | TOOL KIT E-RAD BLU 3000-S      | 1.0"          | 500           | 3000               | 5   | 24.5             | 17.76"         | 3.73"          | 3.48"          | 11.29"         |
| 31191          | TOOL KIT E-RAD BLU 6000-S      | 1.5"          | 1000          | 6000               | 2.1 | 30               | 17.71"         | 4.35"          | 3.48"          | 11.29"         |
| 31192          | TOOL KIT E-RAD BLU 7500-S      | 1.5"          | 1500          | 8000               | 1.5 | 34               | 18.53"         | 4.48"          | 3.48"          | 11.29"         |
| 29314          | TOOK KIT E-RAD BLU 11K-S       | 1.5"          | 3000          | 11,000             | 1.5 | 44               | 19.81"         | 5.21"          | 3.48"          | 11.29"         |