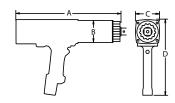

RAD SMART SOCKETS™ can connect to the E-RAD BLU tool via Bluetooth technology. This combination allows you to automatically calibrate your E-RAD BLU to any joint!

| PART<br>NUMBER | TOOL MODEL                     | DRIVE<br>SIZE | TORQUE<br>LOW | (ft. lbs.)<br>HIGH | RPM | WEIGHT<br>(lbs.) | DIMENSION<br>A | DIMENSION<br>B | DIMENSION<br>C | DIMENSION<br>D |
|----------------|--------------------------------|---------------|---------------|--------------------|-----|------------------|----------------|----------------|----------------|----------------|
| 30079          | TOOL KIT E-RAD BLU 700-S       | 0.75"         | 100           | 700                | 15  | 13               | 14.96"         | 2.84"          | 3.03"          | 10.65"         |
| 28836          | TOOL KIT E-RAD BLU 2500-S COMP | 1.0"          | 250           | 2500               | 5   | 19               | 16.21"         | 3.41"          | 3.03"          | 10.65"         |
| 31190          | TOOL KIT E-RAD BLU 3000-S      | 1.0"          | 500           | 3000               | 5   | 24.5             | 17.76"         | 3.73"          | 3.48"          | 11.29"         |
| 31191          | TOOL KIT E-RAD BLU 6000-S      | 1.5"          | 1000          | 6000               | 2.1 | 30               | 17.71"         | 4.35"          | 3.48"          | 11.29"         |
| 31192          | TOOL KIT E-RAD BLU 7500-S      | 1.5"          | 1500          | 8000               | 1.5 | 34               | 18.53"         | 4.48"          | 3.48"          | 11.29"         |
| 29314          | TOOK KIT E-RAD BLU 11K-S       | 1.5"          | 3000          | 11,000             | 1.5 | 44               | 19.81"         | 5.21"          | 3.48"          | 11.29"         |