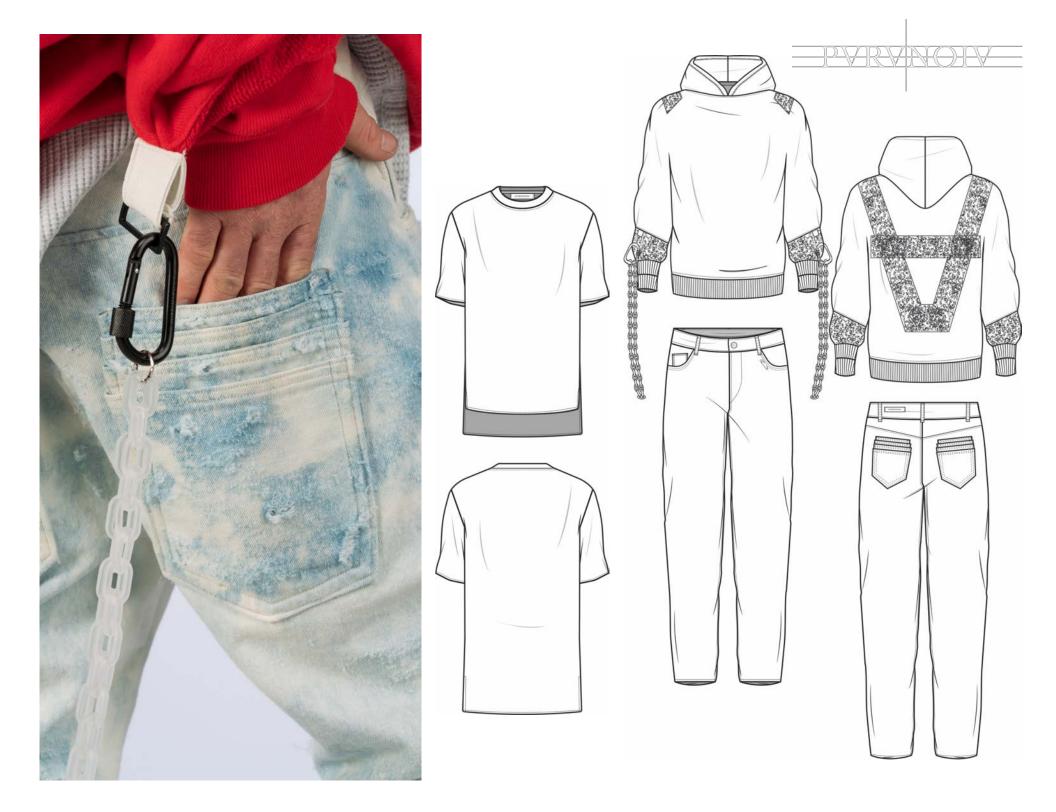

## LOOK-1

Blood Red Knitted Rib - (Light Grey) **FVRICS** Rib Knit - (Red) 95% Cotton, 5% PU 60% Cotton, 40% Polyester 20 Pastel Blue Denim 100% Cotton French Terry - (Red) 100% Cotton 20 TRIMS MATTE BLACK CARABINER – Metal MATTE CLEAR CHAIN – Acrylic MATTE BLACK RECTANGLE RINGS – Metal