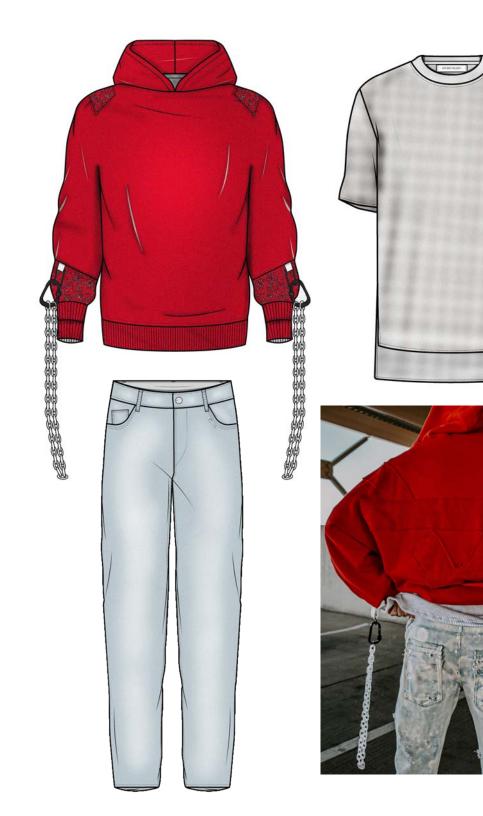

## LOOK-1

Blood Red Knitted Rib - (Light Grey) **FVRICS** Rib Knit - (Red) 95% Cotton, 5% PU 60% Cotton, 40% Polyester 20 Pastel Blue Denim 100% Cotton French Terry - (Red) 100% Cotton 20 TRIMS MATTE BLACK CARABINER – Metal MATTE CLEAR CHAIN – Acrylic MATTE BLACK RECTANGLE RINGS – Metal