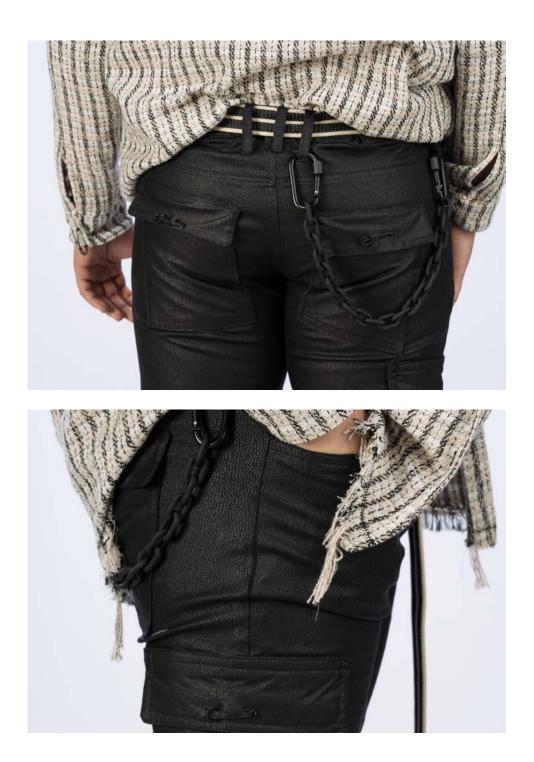

VNOIV" pushes the boundaries in streetwear. Every detail within the apparel is thought out with a purpose to tell a story of overcoming and transforming ones self to create a new and positive mindset. Chains are meant to hold you down, however, in this collection they symbolize the separation of mind and body, and overcoming fear and hardship.





## BRANDING & PACKAGING



## FABRICS





## **ILLISTRATIONS BLACK & WHITE**



## **ILLISTRATIONS FULL COLOR**









## LOOK-1



Blood Red Knitted Rib - (Light Grey) **FVRICS** Rib Knit - (Red) 95% Cotton, 5% PU 60% Cotton, 40% Polyester 20 Pastel Blue Denim 100% Cotton French Terry - (Red) 100% Cotton 20 TRIMS MATTE BLACK CARABINER – Metal MATTE CLEAR CHAIN – Acrylic MATTE BLACK RECTANGLE RINGS – Metal











## LOOK-2



















#### LOOK 3



















#### LOOK 4



PVRV<mark>NOI</mark>V

MATTE TAN – Acrylic





















## LOOK 5







WHITE DRAWSTRING – Cotton & Metal















#### LOOK 6



MATTE BLACK/WHITE SAFTEY PINS - Metal

– Cotton & Metal

WHITE DRAWSTRING













|                               | PVRVNOIV - RVNGE PLVN       |             |                        |               |                                                  |              |                             |              |                              |
|-------------------------------|-----------------------------|-------------|------------------------|---------------|--------------------------------------------------|--------------|-----------------------------|--------------|----------------------------