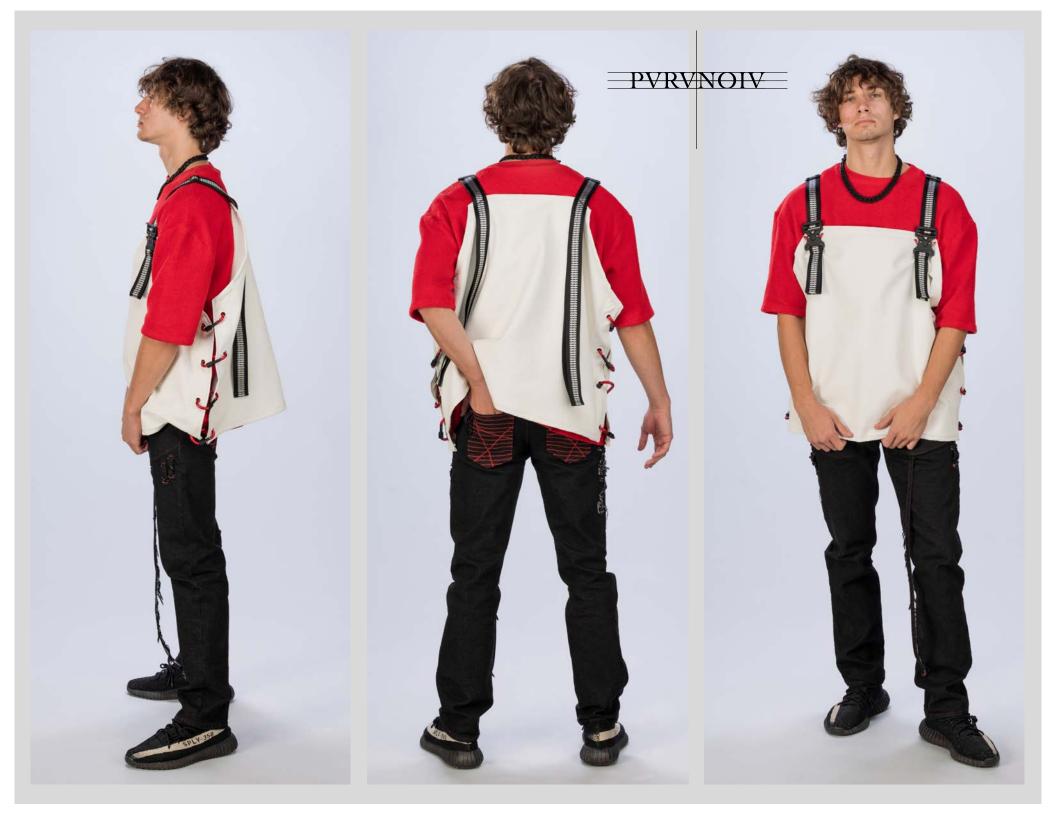

ndaries in streetwear. Every detail within the apparel is thought out with a purpose to tell a story of overcoming and transforming ones self to create a new and positive mindset. Chains are meant to hold you down, however, in this collection they symbolize the separation of mind and body, and overcoming fear and hardship.





## BRANDING & PACKAGING



## FABRICS





## **ILLISTRATIONS BLACK & WHITE**



## **ILLISTRATIONS FULL COLOR**









## LOOK-1



Blood Red Knitted Rib - (Light Grey) **FVRICS** Rib Knit - (Red) 95% Cotton, 5% PU 60% Cotton, 40% Polyester 20 Pastel Blue Denim 100% Cotton French Terry - (Red) 100% Cotton 20 TRIMS MATTE BLACK CARABINER – Metal MATTE CLEAR CHAIN – Acrylic MATTE BLACK RECTANGLE RINGS – Metal











## LOOK-2



















#### LOOK 3



















#### LOOK 4



PVRV<mark>NOI</mark>V

MATTE TAN – Acrylic





















## LOOK 5







WHITE DRAWSTRING – Cotton & Metal















#### LOOK 6



MATTE BLACK/WHITE SAFTEY PINS - Metal

– Cotton & Metal

WHITE DRAWSTRING













|                               | PVRVNOIV - RVNGE PLVN       |             |                        |               |                                                  |              |                             |              |                              |
|-------------------------------|-----------------------------|-------------|------------------------|---------------|--------------------------------------------------|--------------|-----------------------------|--------------|------------------------------|
| Season: FW