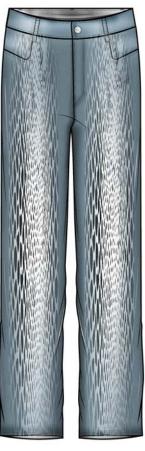

COGS: total garment cost, inbound freight(\$2), tax and duty(\$4.5), warehouse fees(\$5.5).

| DESIGN SHEET                                    | PAGE #01                                |
|-------------------------------------------------|-----------------------------------------|
| Company Name: PVRVNOIV                          | Style #: PVFW21-ABC11PJ-001             |
| Address:                                        |                                         |
| Phone: +1(970) 402-5808                         |                                         |
| Email: pvrvnoiv@sales.com                       |                                         |
| Designer: Ryland Alms                           |                                         |
| GARMENT INFORMATION                             |                                         |
| Category: Men's Streetwear RTW                  |                                         |
| Division: Bottoms, Jeans                        |                                         |
| Season: FW 2021                                 |                                         |
| Garment Label: CB                               |                                         |
| Fabric Content: 100% Cotton                     |                                         |
| Colorway: Pastel Blue                           |                                         |
| Description: Acid X Bleach Dyed 11 Pocket Jeans |                                         |
|                                                 | Sketch:                                 |
|                                                 |                                         |
| Date Created: August 2020 Date Modified: (      | October 2020 Date Released: August 2021 |