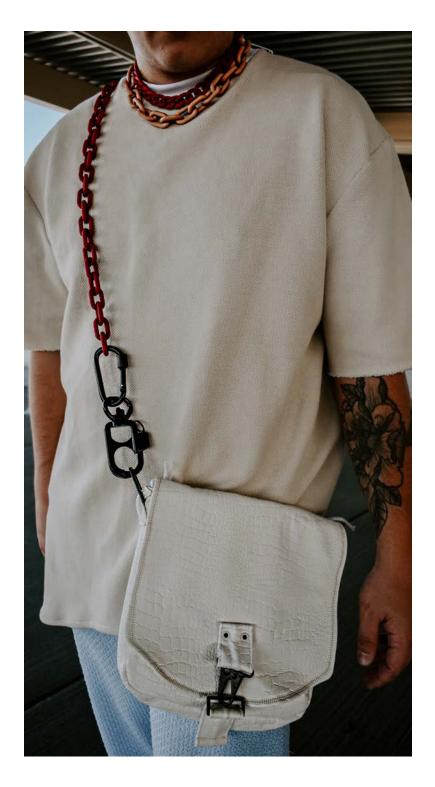

## LOOK-1

Blood Red Knitted Rib - (Light Grey) **FVRICS** Rib Knit - (Red) 95% Cotton, 5% PU 60% Cotton, 40% Polyester 20 Pastel Blue Denim 100% Cotton French Terry - (Red) 100% Cotton 20 TRIMS MATTE BLACK CARABINER – Metal MATTE CLEAR CHAIN – Acrylic MATTE BLACK RECTANGLE RINGS – Metal

## SOCIO CULTURAL ISSUE

"PVRVNOIV" examines the concepts of being paranoid and how paranoia has effected people all around the world. It's in times like these where we must use our energy to be creative and innovative within the fashion community and the world. We need to form a better and newer world. This time allows us to come together as one and create the world we want to live in. "PVRVNOIV" pushes the boundaries in streetwear. Every detail within the apparel is thought out with a purpose to tell a story of overcoming and transforming ones self to create a new and positive mindset. Chains are meant to hold you down, however, in this collection they symbolize the separation of mind and body, and overcoming fear and hardship.