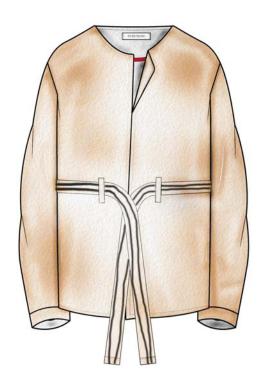

ose to tell a story of overcoming and transforming ones self to create a new and positive mindset. Chains are meant to hold you down, however, in this collection they symbolize the separation of mind and body, and overcoming fear and hardship.





## BRANDING & PACKAGING



## FABRICS





## **ILLISTRATIONS BLACK & WHITE**



## **ILLISTRATIONS FULL COLOR**









## LOOK-1



Blood Red Knitted Rib - (Light Grey) **FVRICS** Rib Knit - (Red) 95% Cotton, 5% PU 60% Cotton, 40% Polyester 20 Pastel Blue Denim 100% Cotton French Terry - (Red) 100% Cotton 20 TRIMS MATTE BLACK CARABINER – Metal MATTE CLEAR CHAIN – Acrylic MATTE BLACK RECTANGLE RINGS – Metal











## LOOK-2



















#### LOOK 3



















#### LOOK 4



PVRV<mark>NOI</mark>V

MATTE TAN – Acrylic





















## LOOK 5







WHITE DRAWSTRING – Cotton & Metal















#### LOOK 6



MATTE BLACK/WHITE SAFTEY PINS - Metal

– Cotton & Metal

WHITE DRAWSTRING













|                               | PVRVNOIV - RVNGE PLVN       |             |                        |               |                                                  |              |                             |              |                              |
|-------------------------------|-----------------------------|-------------|------------------------|---------------|--------------------------------------------------|--------------|-----------------------------|--------------|------------------------------|
| Season: FW                    | V 2021 Designer: Ry         | yland Alms  | Contact: sales@pvrvn