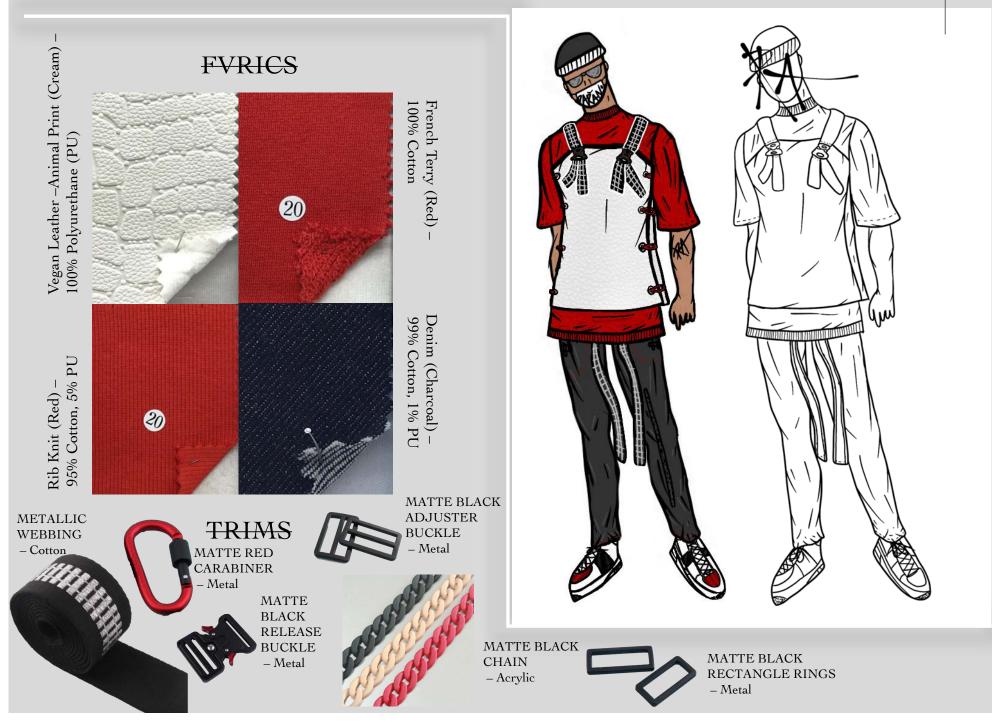

oundaries in streetwear. Every detail within the apparel is thought out with a purpose to tell a story of overcoming and transforming ones self to create a new and positive mindset. Chains are meant to hold you down, however, in this collection they symbolize the separation of mind and body, and overcoming fear and hardship.





## BRANDING & PACKAGING



## FABRICS





## **ILLISTRATIONS BLACK & WHITE**



## **ILLISTRATIONS FULL COLOR**









## LOOK-1



Blood Red Knitted Rib - (Light Grey) **FVRICS** Rib Knit - (Red) 95% Cotton, 5% PU 60% Cotton, 40% Polyester 20 Pastel Blue Denim 100% Cotton French Terry - (Red) 100% Cotton 20 TRIMS MATTE BLACK CARABINER – Metal MATTE CLEAR CHAIN – Acrylic MATTE BLACK RECTANGLE RINGS – Metal











## LOOK-2



















#### LOOK 3



















#### LOOK 4



PVRV<mark>NOI</mark>V

MATTE TAN – Acrylic





















## LOOK 5







WHITE DRAWSTRING – Cotton & Metal















#### LOOK 6



MATTE BLACK/WHITE SAFTEY PINS - Metal

– Cotton & Metal

WHITE DRAWSTRING













|                               | PVRVNOIV - RVNGE PLVN       |             |                        |               |                                                  |              |                             |              |                              |
|-------------------------------|-----------------------------|-------------|------------------------|---------------|--------------------------------------------------|--------------|-----------------------------|--------------|------------------------------|
| Season: FW