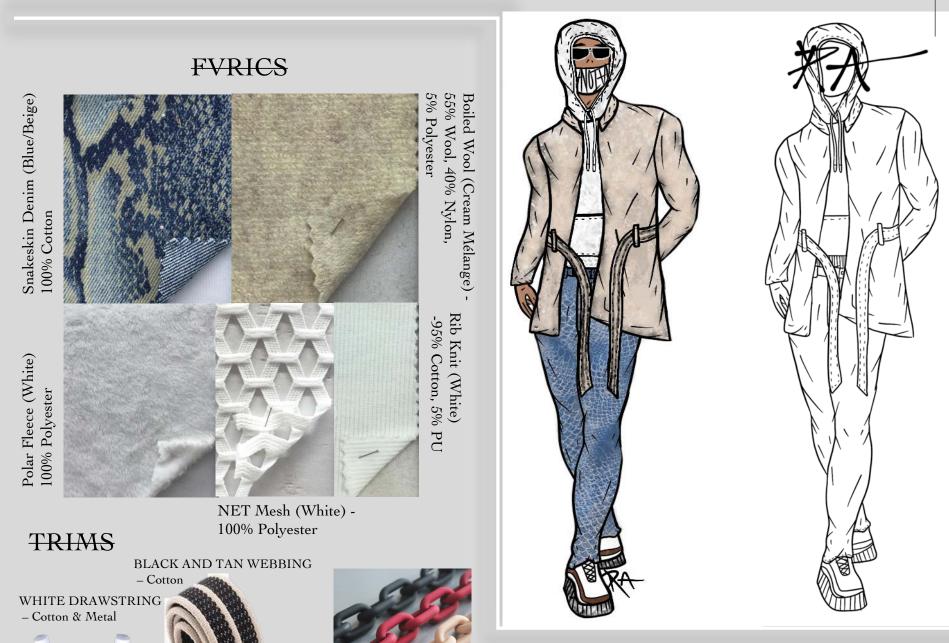

y detail within the apparel is thought out with a purpose to tell a story of overcoming and transforming ones self to create a new and positive mindset. Chains are meant to hold you down, however, in this collection they symbolize the separation of mind and body, and overcoming fear and hardship.





## BRANDING & PACKAGING



## FABRICS





## **ILLISTRATIONS BLACK & WHITE**



## **ILLISTRATIONS FULL COLOR**









## LOOK-1



Blood Red Knitted Rib - (Light Grey) **FVRICS** Rib Knit - (Red) 95% Cotton, 5% PU 60% Cotton, 40% Polyester 20 Pastel Blue Denim 100% Cotton French Terry - (Red) 100% Cotton 20 TRIMS MATTE BLACK CARABINER – Metal MATTE CLEAR CHAIN – Acrylic MATTE BLACK RECTANGLE RINGS – Metal











## LOOK-2



















#### LOOK 3



















#### LOOK 4



PVRV<mark>NOI</mark>V

MATTE TAN – Acrylic





















## LOOK 5







WHITE DRAWSTRING – Cotton & Metal















#### LOOK 6



MATTE BLACK/WHITE SAFTEY PINS - Metal

– Cotton & Metal

WHITE DRAWSTRING













|                               | PVRVNOIV - RVNGE PLVN       |             |                        |               |                                                  |              |                             |              |                              |
|-------------------------------|-----------------------------|-------------|------------------------|---------------|--------------------------------------------------|--------------|-----------------------------|--------------|------------------------------|
| Season: FW                    | V 2021 Des