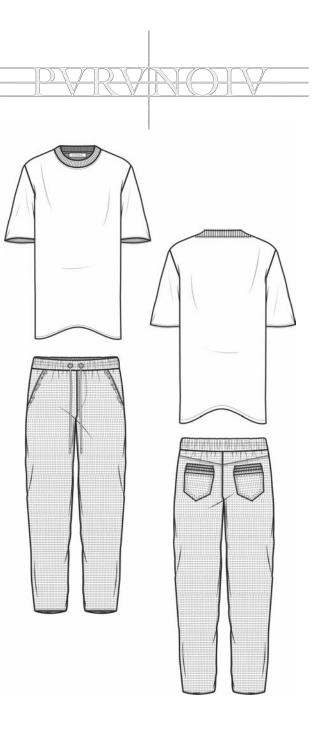

and positive mindset. Chains are meant to hold you down, however, in this collection they symbolize the separation of mind and body, and overcoming fear and hardship.





## BRANDING & PACKAGING



## FABRICS





## **ILLISTRATIONS BLACK & WHITE**



## **ILLISTRATIONS FULL COLOR**









## LOOK-1



Blood Red Knitted Rib - (Light Grey) **FVRICS** Rib Knit - (Red) 95% Cotton, 5% PU 60% Cotton, 40% Polyester 20 Pastel Blue Denim 100% Cotton French Terry - (Red) 100% Cotton 20 TRIMS MATTE BLACK CARABINER – Metal MATTE CLEAR CHAIN – Acrylic MATTE BLACK RECTANGLE RINGS – Metal











## LOOK-2



















#### LOOK 3



















#### LOOK 4



PVRV<mark>NOI</mark>V

MATTE TAN – Acrylic





















## LOOK 5







WHITE DRAWSTRING – Cotton & Metal















#### LOOK 6



MATTE BLACK/WHITE SAFTEY PINS - Metal

– Cotton & Metal

WHITE DRAWSTRING













|                               | PVRVNOIV - RVNGE PLVN       |             |                        |               |                                                  |              |                             |              |                              |
|-------------------------------|-----------------------------|-------------|------------------------|---------------|--------------------------------------------------|--------------|-----------------------------|--------------|------------------------------|
| Season: FW                    | V 2021 Designer: Ry         | yland Alms  | Contact: sales@pvrvnoi | v.com // +1(9 | 70)402-5808                                      | Addr