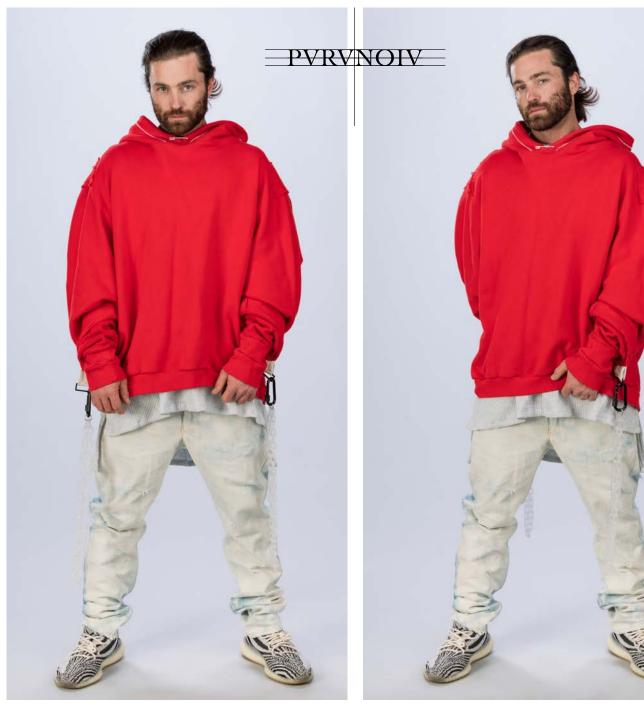

## LOOK-1

Blood Red Knitted Rib - (Light Grey) **FVRICS** Rib Knit - (Red) 95% Cotton, 5% PU 60% Cotton, 40% Polyester 20 Pastel Blue Denim 100% Cotton French Terry - (Red) 100% Cotton 20 TRIMS MATTE BLACK CARABINER – Metal MATTE CLEAR CHAIN – Acrylic MATTE BLACK RECTANGLE RINGS – Metal