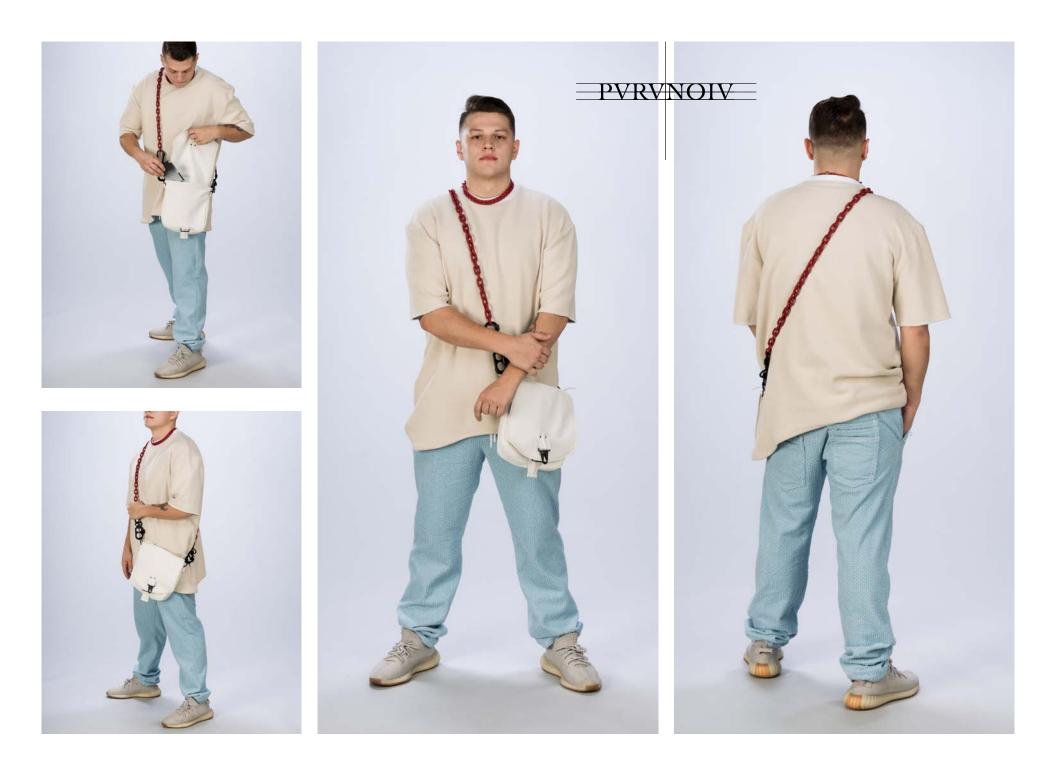

create a new and positive mindset. Chains are meant to hold you down, however, in this collection they symbolize the separation of mind and body, and overcoming fear and hardship.





## BRANDING & PACKAGING



## FABRICS





## **ILLISTRATIONS BLACK & WHITE**



## **ILLISTRATIONS FULL COLOR**









## LOOK-1



Blood Red Knitted Rib - (Light Grey) **FVRICS** Rib Knit - (Red) 95% Cotton, 5% PU 60% Cotton, 40% Polyester 20 Pastel Blue Denim 100% Cotton French Terry - (Red) 100% Cotton 20 TRIMS MATTE BLACK CARABINER – Metal MATTE CLEAR CHAIN – Acrylic MATTE BLACK RECTANGLE RINGS – Metal











## LOOK-2



















#### LOOK 3



















#### LOOK 4



PVRV<mark>NOI</mark>V

MATTE TAN – Acrylic





















## LOOK 5







WHITE DRAWSTRING – Cotton & Metal















#### LOOK 6



MATTE BLACK/WHITE SAFTEY PINS - Metal

– Cotton & Metal

WHITE DRAWSTRING













|                               | PVRVNOIV - RVNGE PLVN       |             |                        |               |                                                  |              |                             |              |                              |
|-------------------------------|-----------------------------|-------------|------------------------|---------------|--------------------------------------------------|--------------|-----------------------------|--------------|------------------------------|
| Season: FW                    | V 2021 Designer: Ry         | yland Alms  | Contact: sales@pvrvnoi | v.com // +1(9 | 70)402-5808