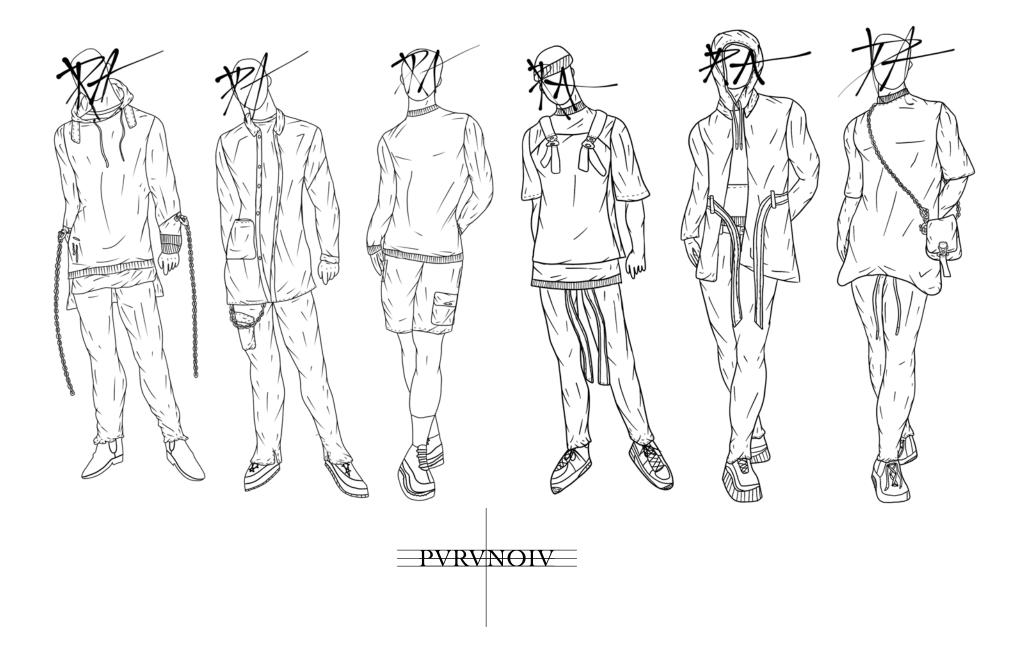

"PVRVNOIV" examines the concepts of being paranoid and how paranoia has effected people all around the world. It's in times like these where we must use our energy to be creative and innovative within the fashion community and the world. We need to form a better and newer world. This time allows us to come together as one and create the world we want to live in. "PVRVNOIV" pushes the boundaries in streetwear. Every detail within the apparel is thought out with a purpose to tell a story of overcoming and transforming ones self to create a new and positive mindset. Chains are meant to hold you down, however, in this collection they symbolize the separation of mind and body, and overcoming fear and hardship.





## BRANDING & PACKAGING



## FABRICS





## **ILLISTRATIONS BLACK & WHITE**



## **ILLISTRATIONS FULL COLOR**









## LOOK-1



Blood Red Knitted Rib - (Light Grey) **FVRICS** Rib Knit - (Red) 95% Cotton, 5% PU 60% Cotton, 40% Polyester 20 Pastel Blue Denim 100% Cotton French Terry - (Red) 100% Cotton 20 TRIMS MATTE BLACK CARABINER – Metal MATTE CLEAR CHAIN – Acrylic MATTE BLACK RECTANGLE RINGS – Metal











## LOOK-2



















#### LOOK 3



















#### LOOK 4



PVRV<mark>NOI</mark>V

MATTE TAN – Acrylic





















## LOOK 5







WHITE DRAWSTRING – Cotton & Metal















#### LOOK 6



MATTE BLACK/WHITE SAFTEY PINS - Metal

– Cotton & Metal

WHITE DRAWSTRING













|                               | PVRVNOIV - RVNGE PLVN       |             |                        |               |