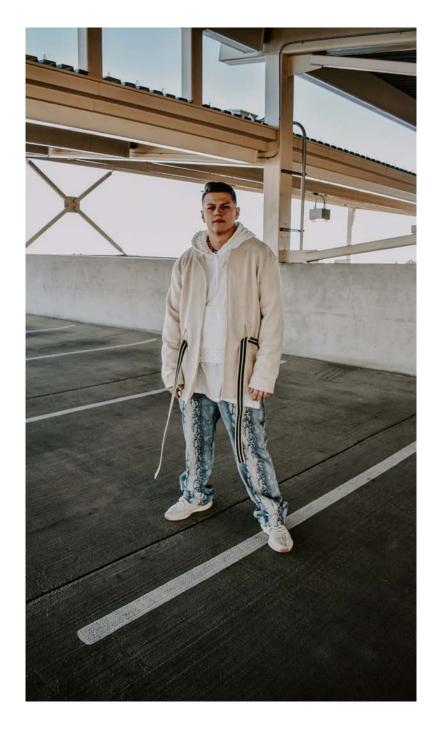

purpose to tell a story of overcoming and transforming ones self to create a new and positive mindset. Chains are meant to hold you down, however, in this collection they symbolize the separation of mind and body, and overcoming fear and hardship.





## BRANDING & PACKAGING



## FABRICS





## **ILLISTRATIONS BLACK & WHITE**



## **ILLISTRATIONS FULL COLOR**









## LOOK-1



Blood Red Knitted Rib - (Light Grey) **FVRICS** Rib Knit - (Red) 95% Cotton, 5% PU 60% Cotton, 40% Polyester 20 Pastel Blue Denim 100% Cotton French Terry - (Red) 100% Cotton 20 TRIMS MATTE BLACK CARABINER – Metal MATTE CLEAR CHAIN – Acrylic MATTE BLACK RECTANGLE RINGS – Metal











## LOOK-2



















#### LOOK 3



















#### LOOK 4



PVRV<mark>NOI</mark>V

MATTE TAN – Acrylic





















## LOOK 5







WHITE DRAWSTRING – Cotton & Metal















#### LOOK 6



MATTE BLACK/WHITE SAFTEY PINS - Metal

– Cotton & Metal

WHITE DRAWSTRING













|                               | PVRVNOIV - RVNGE PLVN       |             |                        |               |                                                  |              |                             |              |                              |
|-------------------------------|-----------------------------|-------------|------------------------|---------------|--------------------------------------------------|--------------|-----------------------------|--------------|------------------------------|
| Season: FW                    | V 2021 Designer: Ry         | yland Alms  | Contact: sales@p