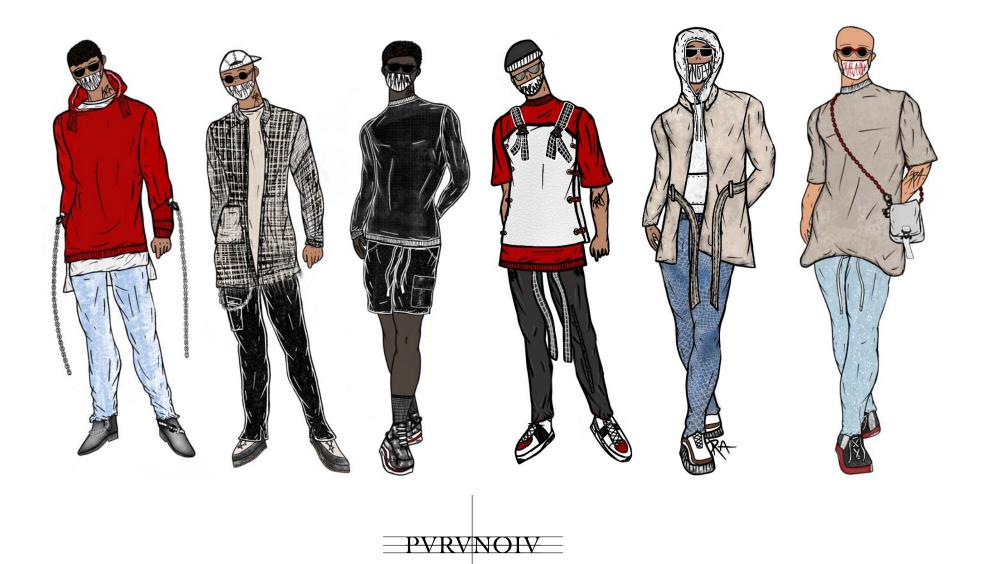

f being paranoid and how paranoia has effected people all around the world. It's in times like these where we must use our energy to be creative and innovative within the fashion community and the world. We need to form a better and newer world. This time allows us to come together as one and create the world we want to live in. "PVRVNOIV" pushes the boundaries in streetwear. Every detail within the apparel is thought out with a purpose to tell a story of overcoming and transforming ones self to create a new and positive mindset. Chains are meant to hold you down, however, in this collection they symbolize the separation of mind and body, and overcoming fear and hardship.





## BRANDING & PACKAGING



## FABRICS





## **ILLISTRATIONS BLACK & WHITE**



## **ILLISTRATIONS FULL COLOR**









## LOOK-1



Blood Red Knitted Rib - (Light Grey) **FVRICS** Rib Knit - (Red) 95% Cotton, 5% PU 60% Cotton, 40% Polyester 20 Pastel Blue Denim 100% Cotton French Terry - (Red) 100% Cotton 20 TRIMS MATTE BLACK CARABINER – Metal MATTE CLEAR CHAIN – Acrylic MATTE BLACK RECTANGLE RINGS – Metal











## LOOK-2



















#### LOOK 3



















#### LOOK 4



PVRV<mark>NOI</mark>V

MATTE TAN – Acrylic





















## LOOK 5







WHITE DRAWSTRING – Cotton & Metal















#### LOOK 6



MATTE BLACK/WHITE SAFTEY PINS - Metal

– Cotton & Metal

WHITE DRAWSTRING













|                               | PVRVNOIV - RVNGE PLVN       |             |                        |               |                                                  |