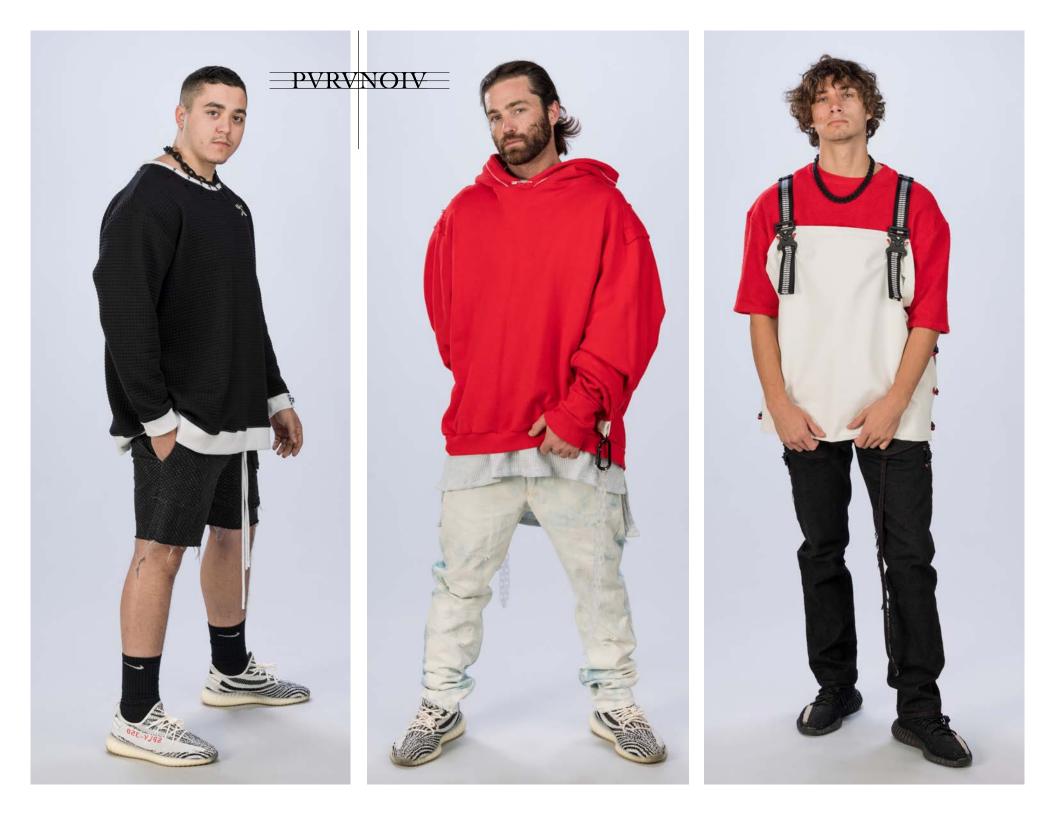

being paranoid and how paranoia has effected people all around the world. It's in times like these where we must use our energy to be creative and innovative within the fashion community and the world. We need to form a better and newer world. This time allows us to come together as one and create the world we want to live in. "PVRVNOIV" pushes the boundaries in streetwear. Every detail within the apparel is thought out with a purpose to tell a story of overcoming and transforming ones self to create a new and positive mindset. Chains are meant to hold you down, however, in this collection they symbolize the separation of mind and body, and overcoming fear and hardship.





## BRANDING & PACKAGING



## FABRICS





## **ILLISTRATIONS BLACK & WHITE**



## **ILLISTRATIONS FULL COLOR**









## LOOK-1



Blood Red Knitted Rib - (Light Grey) **FVRICS** Rib Knit - (Red) 95% Cotton, 5% PU 60% Cotton, 40% Polyester 20 Pastel Blue Denim 100% Cotton French Terry - (Red) 100% Cotton 20 TRIMS MATTE BLACK CARABINER – Metal MATTE CLEAR CHAIN – Acrylic MATTE BLACK RECTANGLE RINGS – Metal











## LOOK-2



















#### LOOK 3



















#### LOOK 4



PVRV<mark>NOI</mark>V

MATTE TAN – Acrylic





















## LOOK 5







WHITE DRAWSTRING – Cotton & Metal















#### LOOK 6



MATTE BLACK/WHITE SAFTEY PINS - Metal

– Cotton & Metal

WHITE DRAWSTRING













|                               | PVRVNOIV - RVNGE PLVN       |             |                        |               |                                                  |              |