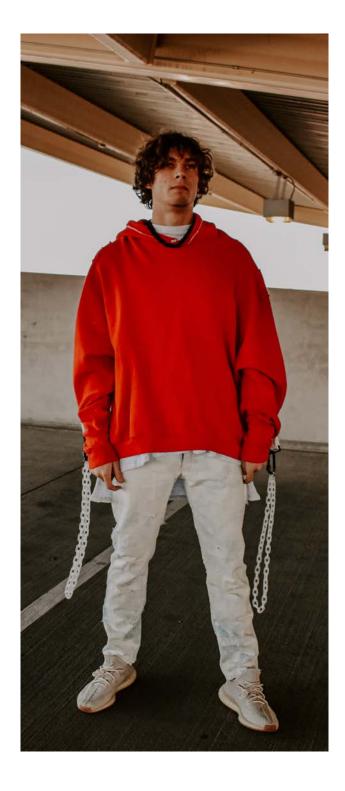

## LOOK-1

Blood Red Knitted Rib - (Light Grey) **FVRICS** Rib Knit - (Red) 95% Cotton, 5% PU 60% Cotton, 40% Polyester 20 Pastel Blue Denim 100% Cotton French Terry - (Red) 100% Cotton 20 TRIMS MATTE BLACK CARABINER – Metal MATTE CLEAR CHAIN – Acrylic MATTE BLACK RECTANGLE RINGS – Metal