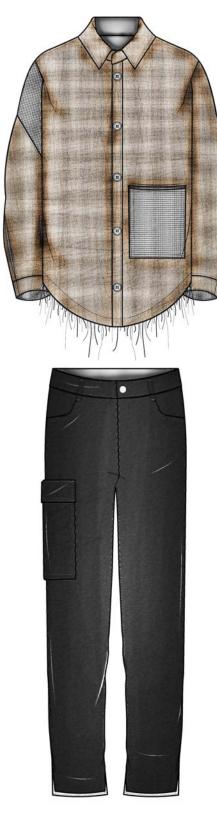

## LOOK-1

Blood Red Knitted Rib - (Light Grey) **FVRICS** Rib Knit - (Red) 95% Cotton, 5% PU 60% Cotton, 40% Polyester 20 Pastel Blue Denim 100% Cotton French Terry - (Red) 100% Cotton 20 TRIMS MATTE BLACK CARABINER – Metal MATTE CLEAR CHAIN – Acrylic MATTE BLACK RECTANGLE RINGS – Metal

| DESIGN SHEET                               | PAGE #0                                                                                                                                                                                                                                                                                                                                                                                                                                                                                                                                                                                                                                                                                                                                   |
|--------------------------------------------|-------------------------------------------------------------------------------------------------------------------------------------------------------------------------------------------------------------------------------------------------------------------------------------------------------------------------------------------------------------------------------------------------------------------------------------------------------------------------------------------------------------------------------------------------------------------------------------------------------------------------------------------------------------------------------------------------------------------------------------------|
| Company Name: PVRVNOIV                     | Style #: PVFW21-FTCH-006                                                                                                                                                                                                                                                                                                                                                                                                                                                                                                                                                                                                                                                                                                                  |
| Address:                                   |                                                                                                                                                                                                                                                                                                                                                                                                                                                                                                                                                                                                                                                                                                                                           |
| Phone: +1(970) 402-5808                    |                                                                                                                                                                                                                                                                                                                                                                                                                                                                                                                                                                                                                                                                                                                                           |
| Email: pvrvnoiv@sales.com                  |                                                                                                                                                                                                                                                                                                                                                                                                                                                                                                                                                                                                                                                                                                                                           |
| Designer: Ryland Alms                      |                                                                                                                                                                                                                                                                                                                                                                                                                                                                                                                                                                                                                                                                                                                                           |
| GARMENT INFORMATION                        |                                                                                                                                                                                                                                                                                                                                                                                                                                                                                                                                                                                                                                                                                                                                           |
| Category: Men's Streetwear RTW             |                                                                                                                                                                                                                                                                                                                                                                                                                                                                                                                                                                                                                                                                                                                                           |
| Division: Knitwear, Hoodies/Sweatshirts    |                                                                                                                                                                                                                                                                                                                                                                                                                                                                                                                                                                                                                                                                                                                                           |
| Season: FW 2021                            |                                                                                                                                                                                                                                                                                                                                                                                                                                                                                                                                                                                                                                                                                                                                           |
| Garment Label: CB                          |                                                                                                                                                                                                                                                                                                                                                                                                                                                                                                                                                                                                                                                                                                                                           |
| Fabric Content: French Terry- 100% Cotton  |                                                                                                                                                                                                                                                                                                                                                                                                                                                                                                                                                                                                                                                                                                                                           |
| Ribbing - 95% Cotton, 5% PU (Polyurethane) |                                                                                                                                                                                                                                                                                                                                                                                                                                                                                                                                                                                                                                                                                                                                           |
| Colorway: Blood Red, Cream, Matte Black,   |                                                                                                                                                                                                                                                                                                                                                                                                                                                                                                                                                                                                                                                                                                                                           |
| Translucent                                | Contraction of the second s |
| Description: Dropped Chain Premium French  |                                                                                                                                                                                                                                                                                                                                                                                                                                                                                                                                                                                                                                                                                                                                           |
| Terry Hoodie                               |                                                                                                                                                                                                                                                                                                                                                                                                                                                                                                                                                                                                                                                                                                                                           |
| ž                                          | Sketch:                                                                                                                                                                                                                                                                                                                                                                                                                                                                                                                                                                                                                                                                                                                                   |
|                                            |                                                                                                                                                                                                                                                                                                                                                                                                                                                                                                                                                                                                                                                                                                                                           |
| Date Created: August 2020 Date Modified:   | October 2020 Date Released: August 2021                                                                                                                                                                                                                                                                                                                                                                                                                                                                                                                                                                                                                                                                                                   |

| DETAIL/CONS                                        | STRUCTION SHEET |                   | PAGE #04                                                                                                                                                      |  |  |
|----------------------------------------------------|-----------------|-------------------|---------------------------------------------------------------------------------------------------------------------------------------------------------------|--|--|
| Company Name:                                      |                 |                   | Style #: PVFW21-FTCH-006                                                                                                                                      |  |  |
| Address:                                           |                 |                   | Category: Men's Streetwear RTW                                                                                                                                |  |  |
| Phone: +(970)402-5808<br>Email: pvrvnoiv@sales.com |                 |                   | Division: Knitwear, Hoodies Season: FW 2021<br>Fabric Content: French Terry- 100% Cotton Ribbing - 95% Cotton,<br>5% PU (Polyurethane)<br>Colorway: Blood Red |  |  |
| Designer: Rylan                                    |                 |                   | · ·                                                                                                                                                           |  |  |
| Order of                                           | Operation:      |                   | Comments                                                                                                                                                      |  |  |
| В                                                  | оду             |                   | 5" seams, clean fished with 4 thread overlock                                                                                                                 |  |  |
| H                                                  | lem             | Stitch he         | Stitch hem with overlock and then topstitch to have hem flat                                                                                                  |  |  |
| Leather                                            | on Sleeve       | Top stite         | Top stitch onto top of reversed FT on sleeve with ring in place                                                                                               |  |  |
| Aroun                                              | Агоилд Ноод     |                   | Style stitch (48) around hood                                                                                                                                 |  |  |
| Apply carabi                                       | iner and chain  |                   | apply to the ring on both sides                                                                                                                               |  |  |
| Upside down 4                                      | A in Reverse FT |                   | Top stitch 1/4" seam allowance                                                                                                                                |  |  |
| Seam A                                             | llowance        |                   | Placement                                                                                                                                                     |  |  |
| Width                                              | .5"             |                   | All Other Seams                                                                                                                                               |  |  |
| Width                                              | .25"            | Armhole, Neckline |                                                                                                                                                               |  |  |
| Width                                              | .5"             | Hem               |                                                                                                                                                               |  |  |
|                                                    |                 |                   |                                                                                                                                                               |  |  |
|                                                    |                 |                   |                                                                                                                                                               |  |  |
|                                                    |                 |                   |                                                                                                                                                               |  |  |
|                                                    |                 |                   |                                                                                                                                                               |  |  |
| Date Created: Au                                   | gust 2020       | Date Modified: O  | October 2020 Date Released: August 2021                                                                                                                       |  |  |