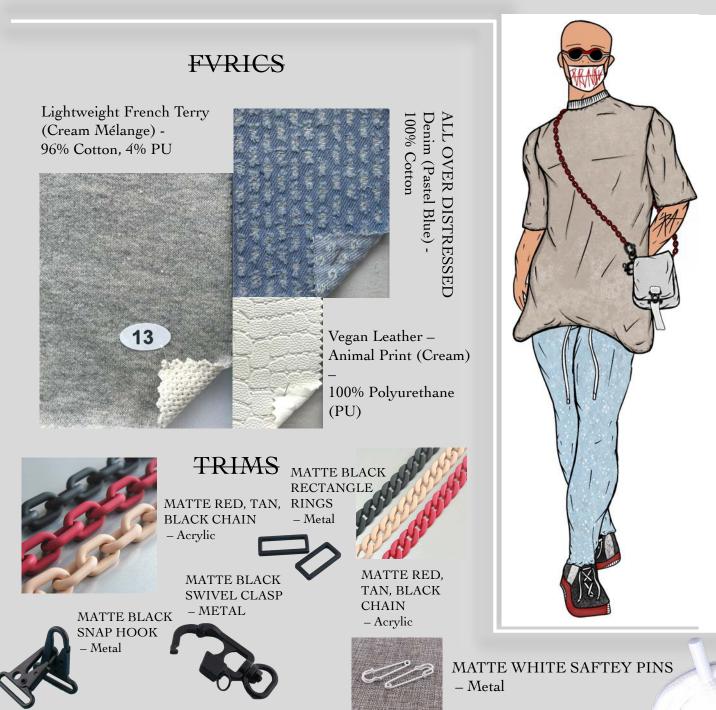

## FABRICS

| FABRIC SHEET                                       | PAGE #02                                                         |
|----------------------------------------------------|------------------------------------------------------------------|
| Company Name: PVRVNOIV                             | Style #: PVFW21-FTCH-006                                         |
| Address:                                           | Category: Men's Streetwear RTW                                   |
| Phone: +(970)402-5808                              | Division: Knitwear, Hoodies Season: FW 2021<br>Garment Label: CB |
| Email: pvrvnoiv@sales.com<br>Designer: Ryland Alms | Colorway: Blood Red                                              |
|                                                    |                                                                  |
| Fabric Information Style Width/Weight              | Size Ranges Delivery Date: Comments:                             |
| 100% Cotton - Fabric Textiles 66" wide, 509 gsm    | S-XXL - Sample Size: XL 7/20/21                                  |
| 100% Cotton - Fabric Textiles 44" wide, 421 gsm    |                                                                  |
|                                                    | Modified: October 2020 Date Released: August 2021                |

| BOM             |                  |                   |                   |                                        |                                  |                                    | PAGE #03         |
|-----------------|------------------|-------------------|-------------------|----------------------------------------|----------------------------------|------------------------------------|------------------|
| Company Na      | me: PVRVNOIV     |                   |                   | Style #: PVFW21-FTCH-006               |                                  |                                    |                  |
| Address:        |                  |                   |                   | Category: Men's                        | Streetwear RTW                   |                                    |                  |
| Phone: +(970)4  | 402-5808         |                   |                   | Division: Knitwea<br>Fabric Content: 1 | ar, Hoodies<br>French Terry- 100 | Season: FW 202<br>)% Cotton Ribbir |                  |
| Email: pvrvnoi  | iv@sales.com     |                   |                   | 5% PU (Polyure                         | thane)                           |                                    |                  |
| Designer: Ry    | land Alms        |                   |                   |                                        | Colorway:                        | Blood Red                          |                  |
| Item-Ven        | dor-Code-Origin  | Content           | Size-Quantity-    | Unit of Measure                        | Location                         | Color                              | Comments         |
| Ribbing         | SwatchOn         | 95% Cotton, 5% PU | 44" wide          | 1.5 yd per garment                     | Cuff and Bottom                  | Red (20)                           | \$9.76 per yard  |
| French Terry    | SwatchOn         | 100% Cotton       | 66" wide          | 3 yd per garment                       | Garment Body                     | Red (20)                           | \$16.5 per yard  |
| Leather         | SwatchOn         | 100% PU           | 54" wide          | .25 yd                                 | Sleeve                           | Cream                              | \$17.75 per yard |
| Carabiner       | LIKEBAGS         | Metal             | 41 mm             | 2 pk                                   | Sleeve                           | Matte Black                        | \$4 per pack     |
| Rectangle Ring  | LIKEBAGS         | Metal             | 38 mm             | 2 pk                                   | Sleeve                           | Matte Black                        | \$2.70 (2pk)     |
| Chain           | Basic P Supplies | 100% Acrylic      | 50 pcs            | 2 pk                                   | Sleeve                           | Translucent                        | \$8 per pack     |
| Thread          | Gutermann        | 100% Polyester    | 400 yd            | 1                                      | Hood                             | White                              | \$5 per          |
| Thread (Serger) | Gutermann        | 100% Polyester    | 1000 yd           | 4                                      | Garment Body                     | Red                                | \$7 per          |
|                 |                  |                   |                   |                                        |                                  |                                    |                  |
|                 |                  |                   |                   |                                        |                                  |                                    |                  |
|                 |                  |                   |                   |                                        |                                  |                                    |                  |
|                 |                  |                   |                   |                                        |                                  |                                    |                  |
|                 |                  |                   |                   |                                        |                                  |                                    |                  |
|                 |                  |                   |                   |                                        |                                  |                                    |                  |
|                 |                  |                   |                   |                                        |                                  |                                    |                  |
|                 |                  |                   |                   |                                        |                                  |                                    |                  |
|                 |                  |                   |                   |                                        |                                  |                                    |                  |
|                 |                  |                   |                   |                                        |                                  |                                    |                  |
|                 |                  |                   |                   |                                        |                                  |                                    | <u> </u>         |
|                 |                  |                   |                   |                                        |                                  |                                    |                  |
| Date Created:   | August 2020      |                   | Date Modified: Oo | stober 2020                            |                                  | Date Released: Au                  | 1011st 2021      |
| Daie Offateu:   | 11ugust 2020     |                   | Date mounieu. O   | 2020                                   |                                  | Date Released: Al                  | ugust 2021       |