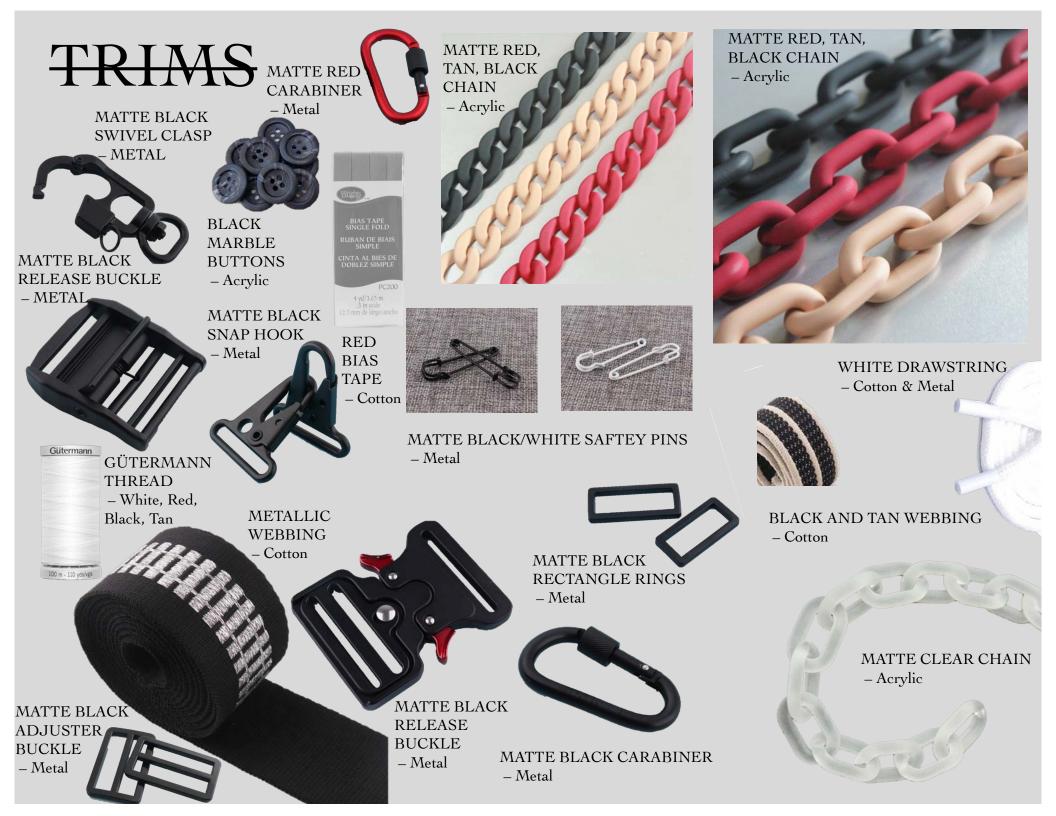

## LOOK-1

Blood Red Knitted Rib - (Light Grey) **FVRICS** Rib Knit - (Red) 95% Cotton, 5% PU 60% Cotton, 40% Polyester 20 Pastel Blue Denim 100% Cotton French Terry - (Red) 100% Cotton 20 TRIMS MATTE BLACK CARABINER – Metal MATTE CLEAR CHAIN – Acrylic MATTE BLACK RECTANGLE RINGS – Metal

## LOOK 5

WHITE DRAWSTRING – Cotton & Metal

#### LOOK 6

MATTE BLACK/WHITE SAFTEY PINS - Metal

– Cotton & Metal

WHITE DRAWSTRING

|                               | PVRVNOIV - RVNGE PLVN       |             |                        |               |                                                  |              |                             |              |                              |
|-------------------------------|-----------------------------|-------------|------------------------|---------------|--------------------------------------------------|--------------|-----------------------------|--------------|------------------------------|
| Season: FW                    | V 2021 Designer: Ry         | yland Alms  | Contact: sales@pvrvnoi | v.com // +1(9 | 70)402-5808                                      | Addre        | ess: 24 W 12th St 3rd fl, N | ew York, NY  | 10011                        |
|                               |                             |             |                        |               |                                                  |              |                             |              |                              |
| Style:                        | PVFW21-WFT-001              | Style:      | PVFW21-FTT-002         | Style:        | PVFW21-CRT-003                                   | Style:       | PVFW21-RFTC-004             | Style:       | PVFW21-VLAPV-005             |
| Price:                        | \$180                       | Price:      | \$200.00               | Price:        | \$150.00                                         | Price:       | \$300.00                    | Price:       | \$900.00                     |
| Colors:                       | Light Gray/Melange, Black   | Colors:     | Beige/Gray, Red        | Colors:       | Cream, Charcoal                                  | Colors:      | Red, Light Grey/Melange     | Colors:      | Cream, Black                 |
| Size:                         | S-XXL                       | Size:       | S-XXL                  | Size:         | S-XXL                                            | Size:        | S-XXL                       | Size:        | S-XXL                        |
|                               | : Waffle Side-Slit High-Low | _           |                        | _             | Corduroy Raglon High Neck                        | Description: | Reverse French Terry Short  | Description: | Animal Print Leather Utility |
| Hheavyweig                    | ght T-Shirt                 | Scappup Hea | vyweight T-Shirt       | T-Shirt       |                                                  | Sleeve Crewi | neck                        | Vest         |                              |
|                               |                             |             |                        |               |                                                  |              |                             |              |                              |
| Style:                        |                             | Style:      | PVFW21-TMJ-007         | Style:        | PVFW21-FMH-008                                   | Style:       | PVFW21-WC-009               | Style:       | PVFW21-WSPC-010              |
| Price:                        |                             | Price:      | \$700                  | Price:        | \$500                                            | Price:       | \$1,100                     | Price:       | \$540                        |
| Colors:                       | Red, Grey/Melange           | Colors:     | Beige, Black           | Colors:       | White, Beige                                     | Colors:      | Beige/Melange, Grey         | Colors:      | Black/White,                 |
| Size:                         |                             | Size:       | S-XXL                  | Size:         | S-XXL                                            | Size:        | S-XXL                       | Size:        | S-XXL                        |
|                               | : Dropped Chain Premium     |             | Гweed and Mesh Button- | -             | Lightweight Fur Meshed                           |              | Wool Strapped Coat W/       |              | Waffle Fleece Oversized      |
| French Terry Hoodie Up Jacket |                             |             | Hoodie w/ D            | rawstring     | Accented Bias Tape Crewneck w/ Satfey Pin Detail |              |                             |              |                              |