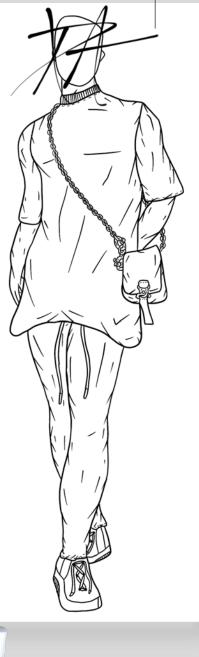

coming and transforming ones self to create a new and positive mindset. Chains are meant to hold you down, however, in this collection they symbolize the separation of mind and body, and overcoming fear and hardship.





## BRANDING & PACKAGING



## FABRICS





## **ILLISTRATIONS BLACK & WHITE**



## **ILLISTRATIONS FULL COLOR**









## LOOK-1



Blood Red Knitted Rib - (Light Grey) **FVRICS** Rib Knit - (Red) 95% Cotton, 5% PU 60% Cotton, 40% Polyester 20 Pastel Blue Denim 100% Cotton French Terry - (Red) 100% Cotton 20 TRIMS MATTE BLACK CARABINER – Metal MATTE CLEAR CHAIN – Acrylic MATTE BLACK RECTANGLE RINGS – Metal











## LOOK-2



















#### LOOK 3



















#### LOOK 4



PVRV<mark>NOI</mark>V

MATTE TAN – Acrylic





















## LOOK 5







WHITE DRAWSTRING – Cotton & Metal















#### LOOK 6



MATTE BLACK/WHITE SAFTEY PINS - Metal

– Cotton & Metal

WHITE DRAWSTRING













|                               | PVRVNOIV - RVNGE PLVN       |             |                        |               |                                                  |              |                             |              |                              |
|-------------------------------|-----------------------------|-------------|------------------------|---------------|--------------------------------------------------|--------------|-----------------------------|--------------|------------------------------|
| Season: FW                    | V 2021 Designer: Ry         | yland Alms  | Contact: sales@pvrvnoi | v.com // +1(9 | 70)402