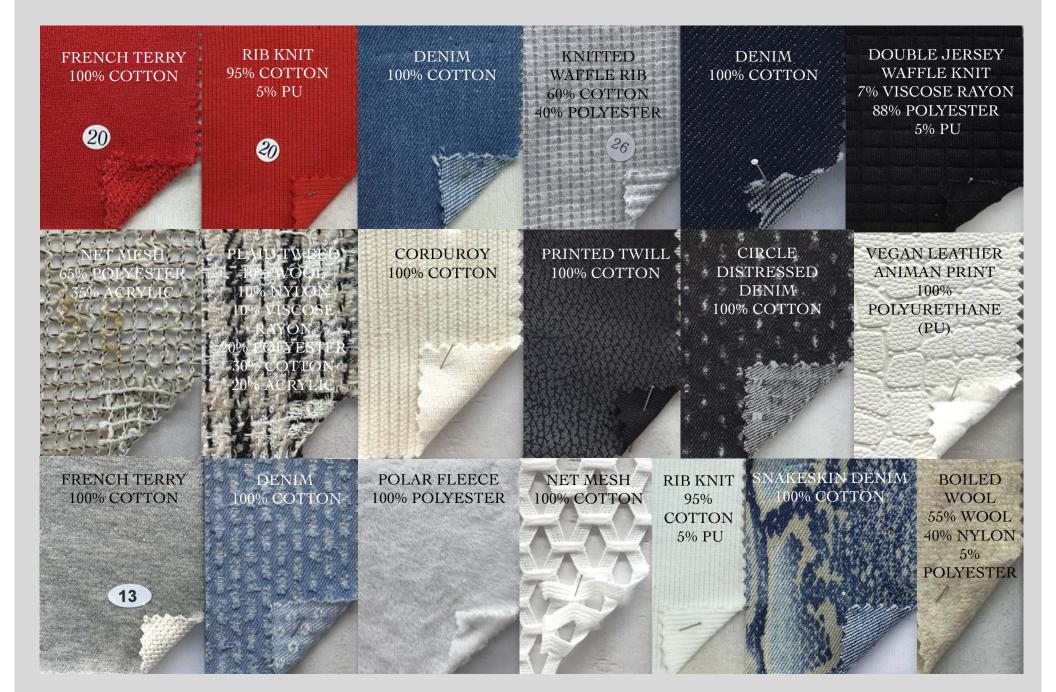

ncer, etc.





## SOCIO CULTURAL ISSUE

"PVRVNOIV" examines the concepts of being paranoid and how paranoia has effected people all around the world. It's in times like these where we must use our energy to be creative and innovative within the fashion community and the world. We need to form a better and newer world. This time allows us to come together as one and create the world we want to live in. "PVRVNOIV" pushes the boundaries in streetwear. Every detail within the apparel is thought out with a purpose to tell a story of overcoming and transforming ones self to create a new and positive mindset. Chains are meant to hold you down, however, in this collection they symbolize the separation of mind and body, and overcoming fear and hardship.





## BRANDING & PACKAGING



## FABRICS





## **ILLISTRATIONS BLACK & WHITE**



## **ILLISTRATIONS FULL COLOR**









## LOOK-1



Blood Red Knitted Rib - (Light Grey) **FVRICS** Rib Knit - (Red) 95% Cotton, 5% PU 60% Cotton, 40% Polyester 20 Pastel Blue Denim 100% Cotton French Terry - (Red) 100% Cotton 20 TRIMS MATTE BLACK CARABINER – Metal MATTE CLEAR CHAIN – Acrylic MATTE BLACK RECTANGLE RINGS – Metal











## LOOK-2



















#### LOOK 3



















#### LOOK 4



PVRV<mark>NOI</mark>V

MATTE TAN – Acrylic





















## LOOK 5







WHITE DRAWSTRING – Cotton & Metal















#### LOOK 6



MATTE BLACK/WHITE SAFTEY PINS - Metal

– Cotton & Metal

WHITE DRAWSTRING













|                               | PVRVNOIV - RVNGE PLVN       |             |                        |