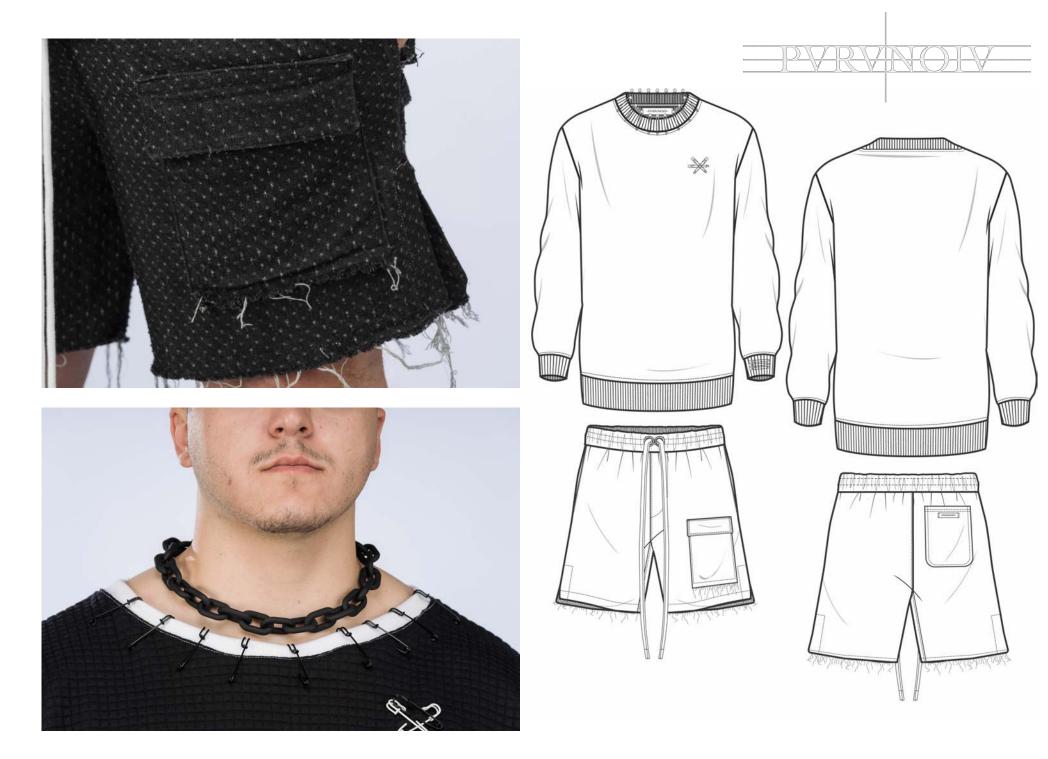

## SOCIO CULTURAL ISSUE

"PVRVNOIV" examines the concepts of being paranoid and how paranoia has effected people all around the world. It's in times like these where we must use our energy to be creative and innovative within the fashion community and the world. We need to form a better and newer world. This time allows us to come together as one and create the world we want to live in. "PVRVNOIV" pushes the boundaries in streetwear. Every detail within the apparel is thought out with a purpose to tell a story of overcoming and transforming ones self to create a new and positive mindset. Chains are meant to hold you down, however, in this collection they symbolize the separation of mind and body, and overcoming fear and hardship.

## LOOK-1

Blood Red Knitted Rib - (Light Grey) **FVRICS** Rib Knit - (Red) 95% Cotton, 5% PU 60% Cotton, 40% Polyester 20 Pastel Blue Denim 100% Cotton French Terry - (Red) 100% Cotton 20 TRIMS MATTE BLACK CARABINER – Metal MATTE CLEAR CHAIN – Acrylic MATTE BLACK RECTANGLE RINGS – Metal