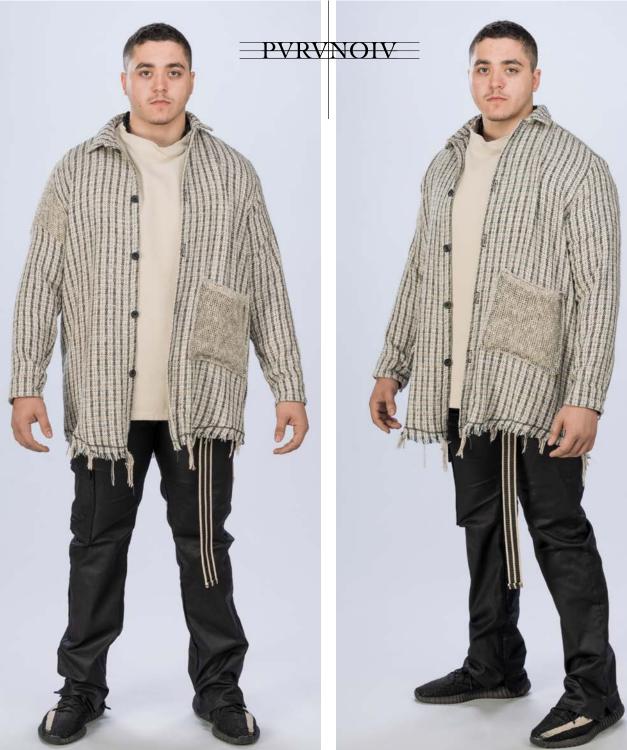

## LOOK-1

Blood Red Knitted Rib - (Light Grey) **FVRICS** Rib Knit - (Red) 95% Cotton, 5% PU 60% Cotton, 40% Polyester 20 Pastel Blue Denim 100% Cotton French Terry - (Red) 100% Cotton 20 TRIMS MATTE BLACK CARABINER – Metal MATTE CLEAR CHAIN – Acrylic MATTE BLACK RECTANGLE RINGS – Metal