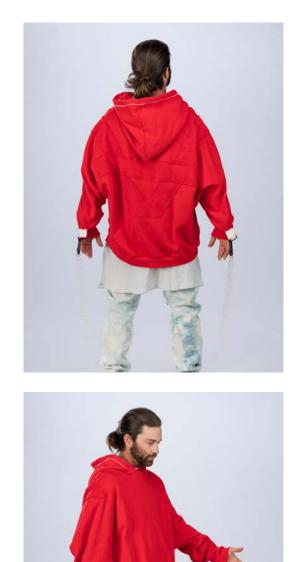

## LOOK-1

Blood Red Knitted Rib - (Light Grey) **FVRICS** Rib Knit - (Red) 95% Cotton, 5% PU 60% Cotton, 40% Polyester 20 Pastel Blue Denim 100% Cotton French Terry - (Red) 100% Cotton 20 TRIMS MATTE BLACK CARABINER – Metal MATTE CLEAR CHAIN – Acrylic MATTE BLACK RECTANGLE RINGS – Metal