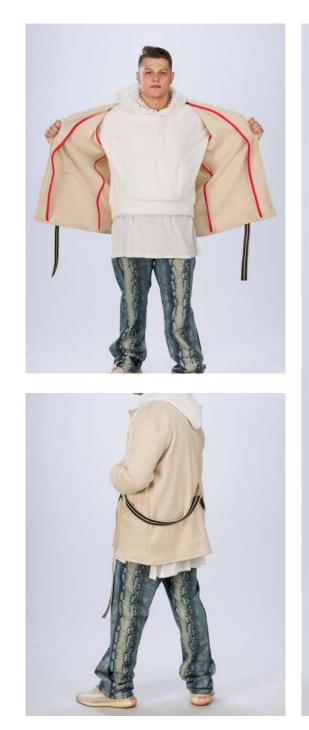

h a purpose to tell a story of overcoming and transforming ones self to create a new and positive mindset. Chains are meant to hold you down, however, in this collection they symbolize the separation of mind and body, and overcoming fear and hardship.





## BRANDING & PACKAGING



## FABRICS





## **ILLISTRATIONS BLACK & WHITE**



## **ILLISTRATIONS FULL COLOR**









## LOOK-1



Blood Red Knitted Rib - (Light Grey) **FVRICS** Rib Knit - (Red) 95% Cotton, 5% PU 60% Cotton, 40% Polyester 20 Pastel Blue Denim 100% Cotton French Terry - (Red) 100% Cotton 20 TRIMS MATTE BLACK CARABINER – Metal MATTE CLEAR CHAIN – Acrylic MATTE BLACK RECTANGLE RINGS – Metal











## LOOK-2



















#### LOOK 3



















#### LOOK 4



PVRV<mark>NOI</mark>V

MATTE TAN – Acrylic





















## LOOK 5







WHITE DRAWSTRING – Cotton & Metal















#### LOOK 6



MATTE BLACK/WHITE SAFTEY PINS - Metal

– Cotton & Metal

WHITE DRAWSTRING













|                               | PVRVNOIV - RVNGE PLVN       |             |                        |               |                                                  |              |                             |              |                              |
|-------------------------------|-----------------------------|-------------|------------------------|---------------|--------------------------------------------------|--------------|-----------------------------|--------------|------------------------------|
| Season: FW                    | V 2021 Designer: Ry         | yland Alms  | Contact: sal