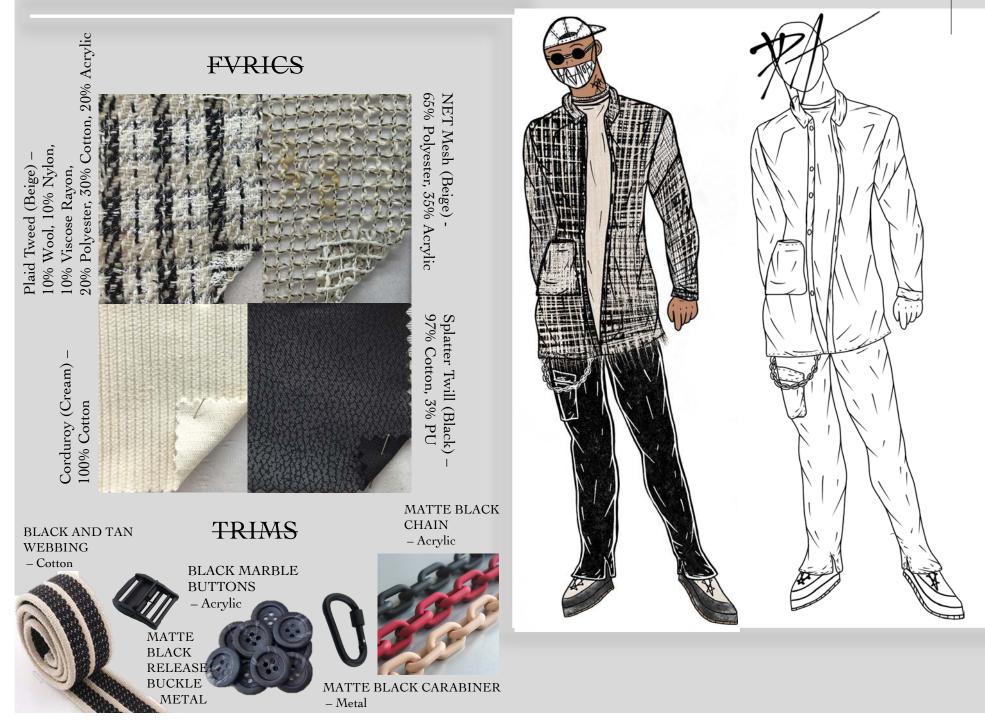

ive in. "PVRVNOIV" pushes the boundaries in streetwear. Every detail within the apparel is thought out with a purpose to tell a story of overcoming and transforming ones self to create a new and positive mindset. Chains are meant to hold you down, however, in this collection they symbolize the separation of mind and body, and overcoming fear and hardship.





## BRANDING & PACKAGING



## FABRICS





## **ILLISTRATIONS BLACK & WHITE**



## **ILLISTRATIONS FULL COLOR**









## LOOK-1



Blood Red Knitted Rib - (Light Grey) **FVRICS** Rib Knit - (Red) 95% Cotton, 5% PU 60% Cotton, 40% Polyester 20 Pastel Blue Denim 100% Cotton French Terry - (Red) 100% Cotton 20 TRIMS MATTE BLACK CARABINER – Metal MATTE CLEAR CHAIN – Acrylic MATTE BLACK RECTANGLE RINGS – Metal











## LOOK-2



















#### LOOK 3



















#### LOOK 4



PVRV<mark>NOI</mark>V

MATTE TAN – Acrylic





















## LOOK 5







WHITE DRAWSTRING – Cotton & Metal















#### LOOK 6



MATTE BLACK/WHITE SAFTEY PINS - Metal

– Cotton & Metal

WHITE DRAWSTRING













|                               | PVRVNOIV - RVNGE PLVN       |             |                        |               |                                                  |              |                             |              |                              |
|-------------------------------|-----------------------------|-------------|------------------------|---------------|--------------------------------------------------|--------------|-----------------------------|--------------|----------------