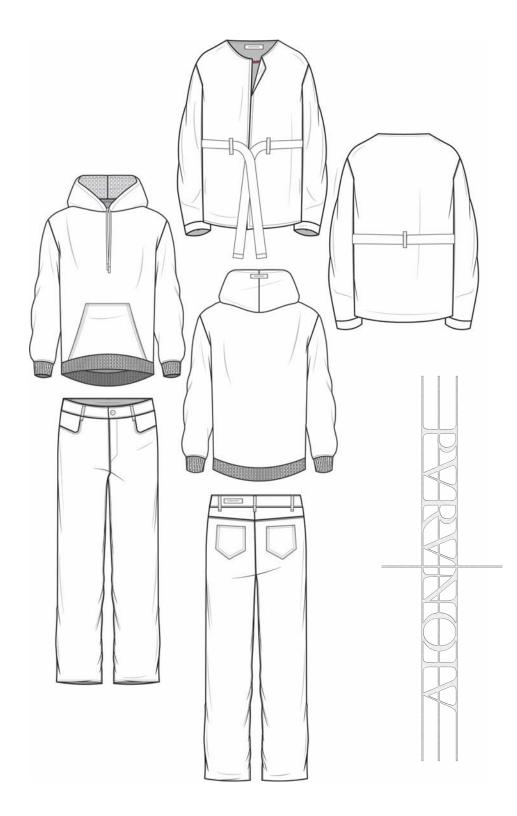

## LOOK-1

Blood Red Knitted Rib - (Light Grey) **FVRICS** Rib Knit - (Red) 95% Cotton, 5% PU 60% Cotton, 40% Polyester 20 Pastel Blue Denim 100% Cotton French Terry - (Red) 100% Cotton 20 TRIMS MATTE BLACK CARABINER – Metal MATTE CLEAR CHAIN – Acrylic MATTE BLACK RECTANGLE RINGS – Metal

## LOOK-2