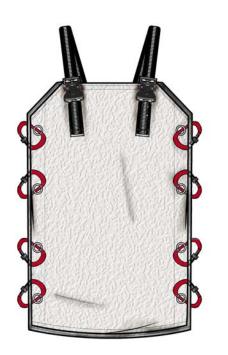

ies in streetwear. Every detail within the apparel is thought out with a purpose to tell a story of overcoming and transforming ones self to create a new and positive mindset. Chains are meant to hold you down, however, in this collection they symbolize the separation of mind and body, and overcoming fear and hardship.





## BRANDING & PACKAGING



## FABRICS





## **ILLISTRATIONS BLACK & WHITE**



## **ILLISTRATIONS FULL COLOR**









## LOOK-1



Blood Red Knitted Rib - (Light Grey) **FVRICS** Rib Knit - (Red) 95% Cotton, 5% PU 60% Cotton, 40% Polyester 20 Pastel Blue Denim 100% Cotton French Terry - (Red) 100% Cotton 20 TRIMS MATTE BLACK CARABINER – Metal MATTE CLEAR CHAIN – Acrylic MATTE BLACK RECTANGLE RINGS – Metal











## LOOK-2



















#### LOOK 3



















#### LOOK 4



PVRV<mark>NOI</mark>V

MATTE TAN – Acrylic





















## LOOK 5







WHITE DRAWSTRING – Cotton & Metal















#### LOOK 6



MATTE BLACK/WHITE SAFTEY PINS - Metal

– Cotton & Metal

WHITE DRAWSTRING













|                               | PVRVNOIV - RVNGE PLVN       |             |                        |               |                                                  |              |                             |              |                              |
|-------------------------------|-----------------------------|-------------|------------------------|---------------|--------------------------------------------------|--------------|-----------------------------|--------------|------------------------------|
| Season: FW