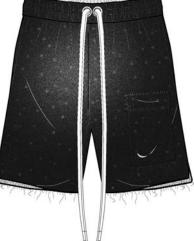

## LOOK-1

Blood Red Knitted Rib - (Light Grey) **FVRICS** Rib Knit - (Red) 95% Cotton, 5% PU 60% Cotton, 40% Polyester 20 Pastel Blue Denim 100% Cotton French Terry - (Red) 100% Cotton 20 TRIMS MATTE BLACK CARABINER – Metal MATTE CLEAR CHAIN – Acrylic MATTE BLACK RECTANGLE RINGS – Metal