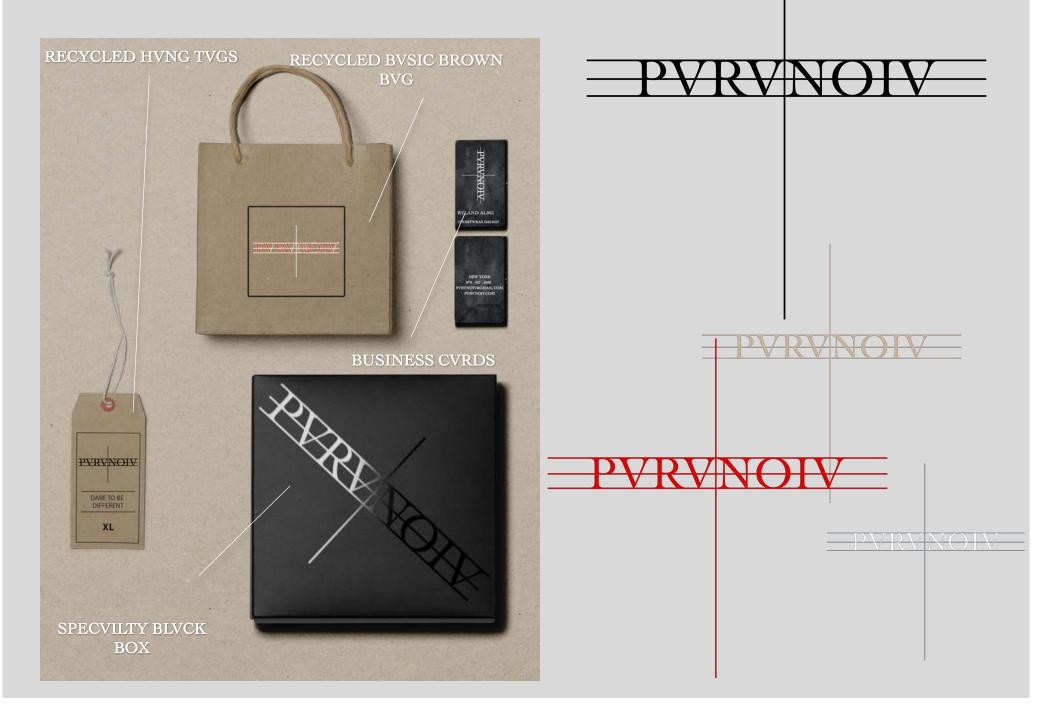

tising, Influencer, etc.





## SOCIO CULTURAL ISSUE

"PVRVNOIV" examines the concepts of being paranoid and how paranoia has effected people all around the world. It's in times like these where we must use our energy to be creative and innovative within the fashion community and the world. We need to form a better and newer world. This time allows us to come together as one and create the world we want to live in. "PVRVNOIV" pushes the boundaries in streetwear. Every detail within the apparel is thought out with a purpose to tell a story of overcoming and transforming ones self to create a new and positive mindset. Chains are meant to hold you down, however, in this collection they symbolize the separation of mind and body, and overcoming fear and hardship.





## BRANDING & PACKAGING



## FABRICS





## **ILLISTRATIONS BLACK & WHITE**



## **ILLISTRATIONS FULL COLOR**









## LOOK-1



Blood Red Knitted Rib - (Light Grey) **FVRICS** Rib Knit - (Red) 95% Cotton, 5% PU 60% Cotton, 40% Polyester 20 Pastel Blue Denim 100% Cotton French Terry - (Red) 100% Cotton 20 TRIMS MATTE BLACK CARABINER – Metal MATTE CLEAR CHAIN – Acrylic MATTE BLACK RECTANGLE RINGS – Metal











## LOOK-2



















#### LOOK 3



















#### LOOK 4



PVRV<mark>NOI</mark>V

MATTE TAN – Acrylic





















## LOOK 5







WHITE DRAWSTRING – Cotton & Metal















#### LOOK 6



MATTE BLACK/WHITE SAFTEY PINS - Metal

– Cotton & Metal

WHITE DRAWSTRING













|                               | PVRVNOIV - RVNGE PLVN       |             |