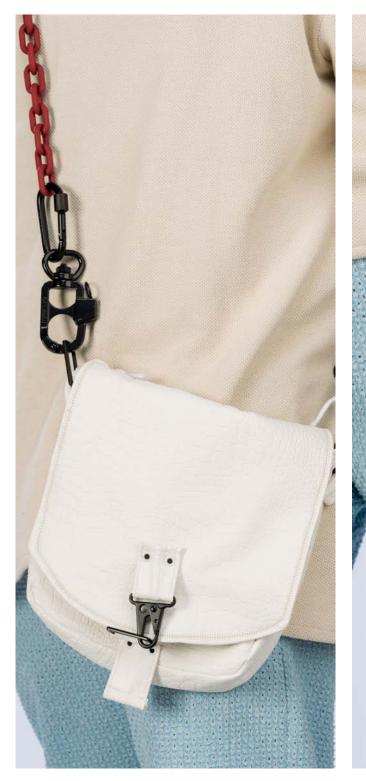

## LOOK-1

Blood Red Knitted Rib - (Light Grey) **FVRICS** Rib Knit - (Red) 95% Cotton, 5% PU 60% Cotton, 40% Polyester 20 Pastel Blue Denim 100% Cotton French Terry - (Red) 100% Cotton 20 TRIMS MATTE BLACK CARABINER – Metal MATTE CLEAR CHAIN – Acrylic MATTE BLACK RECTANGLE RINGS – Metal