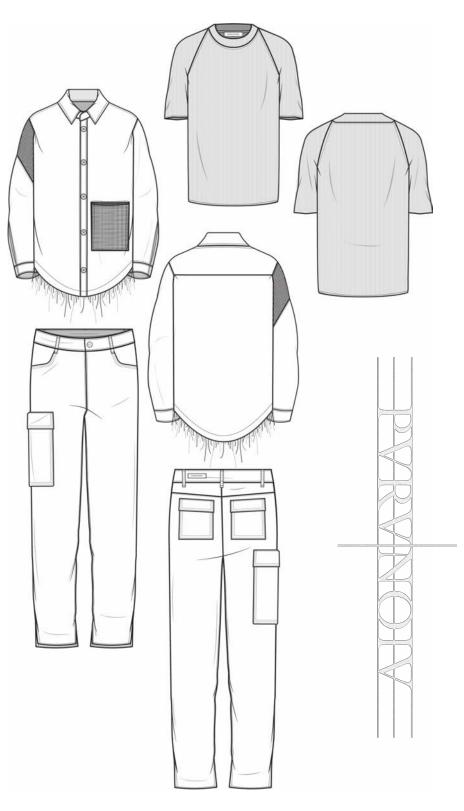

OIV" pushes the boundaries in streetwear. Every detail within the apparel is thought out with a purpose to tell a story of overcoming and transforming ones self to create a new and positive mindset. Chains are meant to hold you down, however, in this collection they symbolize the separation of mind and body, and overcoming fear and hardship.





## BRANDING & PACKAGING



## FABRICS





## **ILLISTRATIONS BLACK & WHITE**



## **ILLISTRATIONS FULL COLOR**









## LOOK-1



Blood Red Knitted Rib - (Light Grey) **FVRICS** Rib Knit - (Red) 95% Cotton, 5% PU 60% Cotton, 40% Polyester 20 Pastel Blue Denim 100% Cotton French Terry - (Red) 100% Cotton 20 TRIMS MATTE BLACK CARABINER – Metal MATTE CLEAR CHAIN – Acrylic MATTE BLACK RECTANGLE RINGS – Metal











## LOOK-2



















#### LOOK 3



















#### LOOK 4



PVRV<mark>NOI</mark>V

MATTE TAN – Acrylic





















## LOOK 5







WHITE DRAWSTRING – Cotton & Metal















#### LOOK 6



MATTE BLACK/WHITE SAFTEY PINS - Metal

– Cotton & Metal

WHITE DRAWSTRING













|                               | PVRVNOIV - RVNGE PLVN       |             |                        |               |                                                  |              |                             |              |                              |
|-------------------------------|-----------------------------|-------------|------------------------|---------------|--------------------------------------------------|--------------|-----------------------------|--------------|------------------------------