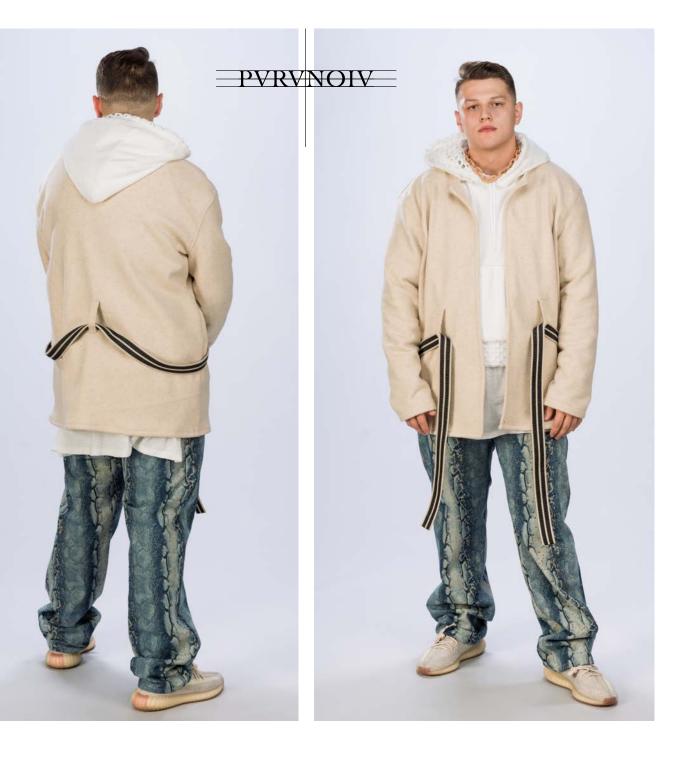

a purpose to tell a story of overcoming and transforming ones self to create a new and positive mindset. Chains are meant to hold you down, however, in this collection they symbolize the separation of mind and body, and overcoming fear and hardship.





## BRANDING & PACKAGING



## FABRICS





## **ILLISTRATIONS BLACK & WHITE**



## **ILLISTRATIONS FULL COLOR**









## LOOK-1



Blood Red Knitted Rib - (Light Grey) **FVRICS** Rib Knit - (Red) 95% Cotton, 5% PU 60% Cotton, 40% Polyester 20 Pastel Blue Denim 100% Cotton French Terry - (Red) 100% Cotton 20 TRIMS MATTE BLACK CARABINER – Metal MATTE CLEAR CHAIN – Acrylic MATTE BLACK RECTANGLE RINGS – Metal











## LOOK-2



















#### LOOK 3



















#### LOOK 4



PVRV<mark>NOI</mark>V

MATTE TAN – Acrylic





















## LOOK 5







WHITE DRAWSTRING – Cotton & Metal















#### LOOK 6



MATTE BLACK/WHITE SAFTEY PINS - Metal

– Cotton & Metal

WHITE DRAWSTRING













|                               | PVRVNOIV - RVNGE PLVN       |             |                        |               |                                                  |              |                             |              |                              |
|-------------------------------|-----------------------------|-------------|------------------------|---------------|--------------------------------------------------|--------------|-----------------------------|--------------|------------------------------|
| Season: FW                    | V 2021 Designer: Ry         | yland Alms  | Contact: sales