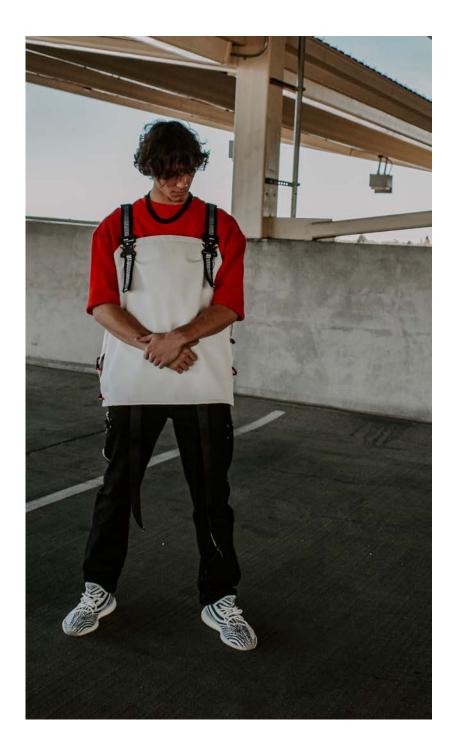

aries in streetwear. Every detail within the apparel is thought out with a purpose to tell a story of overcoming and transforming ones self to create a new and positive mindset. Chains are meant to hold you down, however, in this collection they symbolize the separation of mind and body, and overcoming fear and hardship.





## BRANDING & PACKAGING



## FABRICS





## **ILLISTRATIONS BLACK & WHITE**



## **ILLISTRATIONS FULL COLOR**









## LOOK-1



Blood Red Knitted Rib - (Light Grey) **FVRICS** Rib Knit - (Red) 95% Cotton, 5% PU 60% Cotton, 40% Polyester 20 Pastel Blue Denim 100% Cotton French Terry - (Red) 100% Cotton 20 TRIMS MATTE BLACK CARABINER – Metal MATTE CLEAR CHAIN – Acrylic MATTE BLACK RECTANGLE RINGS – Metal











## LOOK-2



















#### LOOK 3



















#### LOOK 4



PVRV<mark>NOI</mark>V

MATTE TAN – Acrylic





















## LOOK 5







WHITE DRAWSTRING – Cotton & Metal















#### LOOK 6



MATTE BLACK/WHITE SAFTEY PINS - Metal

– Cotton & Metal

WHITE DRAWSTRING













|                               | PVRVNOIV - RVNGE PLVN       |             |                        |               |                                                  |              |                             |              |                              |
|-------------------------------|-----------------------------|-------------|------------------------|---------------|--------------------------------------------------|--------------|-----------------------------|--------------|------------------------------|
| Season: FW