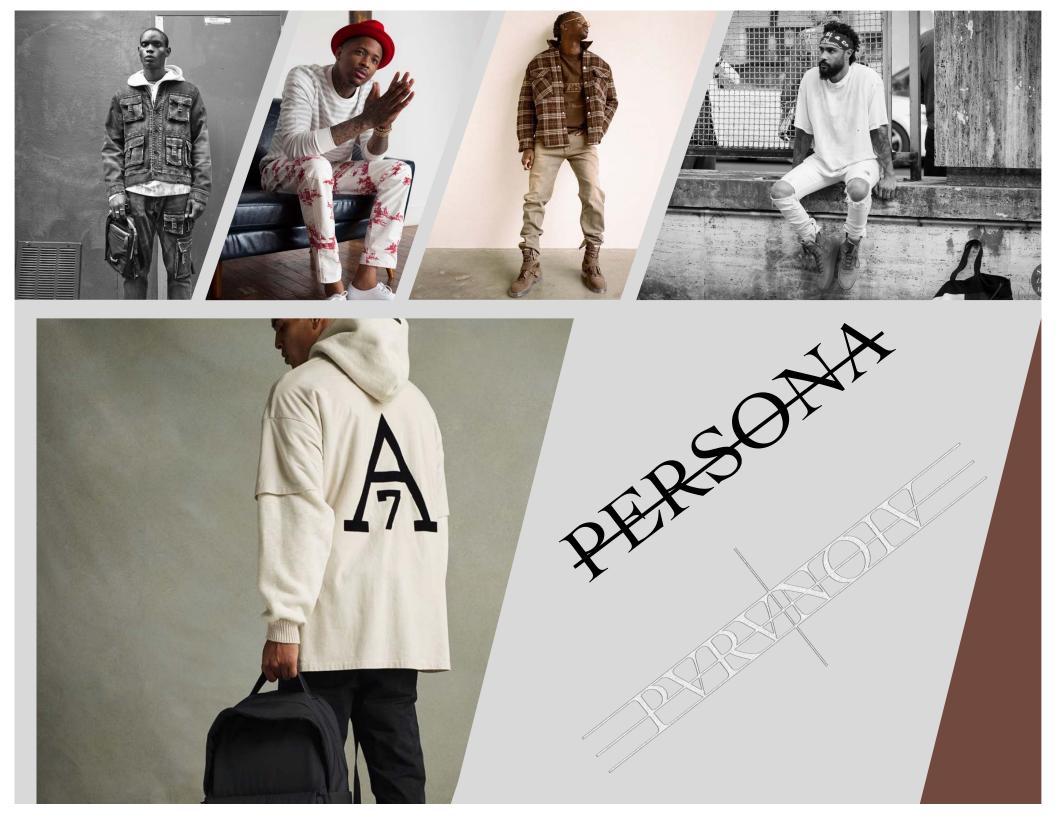

## CUSTOMER PERSONA

Our customer can be seen as "the artistic", "the athlete", or anyone who dares to express themselves through unique clothing. They live in an urban area, always on the move and always pushing the limits within their careers and social life. He represents the fashion industry an influence on upcoming fashion. They believe in standing out and being different. Some of their hobbies include, music culture (hip-hop/rap), professional sporting events, exploring art, finding the newest trends in all areas of fashion, and their working industry.

## TARGET MARKET

#### GENDER: Male

AGE: 25-40

INCOME: \$80,000-\$200,000+

EDUCATION: Bachelors Degree

FAMILY: 4-6

SOCIAL STATUS: Upper Class

SIZING: S – XXL & 30" - 40"

LOCATION: NY, LA, CHI, DEN, etc.

SHOPPING HABITS: Off-White, Dior Fear of God, Yeezy, Balenciaga, etc.

READING HABITS: Complex, Hypebeast, Vogue, etc.

OCCUPATION: Music Talent, Athlete, Tech, Design, Actor, Advertising, Influencer, etc.