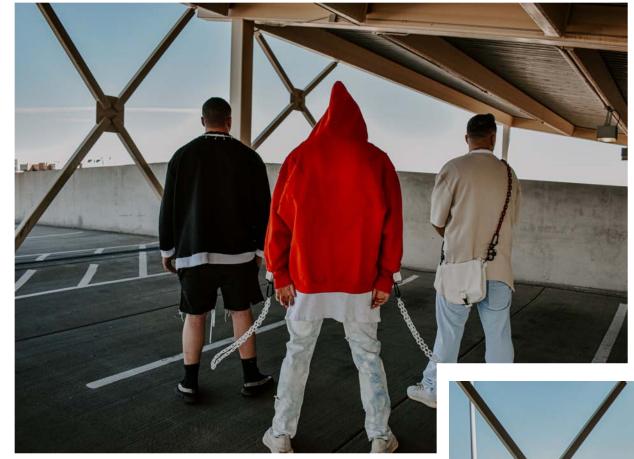

## SOCIO CULTURAL ISSUE

"PVRVNOIV" examines the concepts of being paranoid and how paranoia has effected people all around the world. It's in times like these where we must use our energy to be creative and innovative within the fashion community and the world. We need to form a better and newer world. This time allows us to come together as one and create the world we want to live in. "PVRVNOIV" pushes the boundaries in streetwear. Every detail within the apparel is thought out with a purpose to tell a story of overcoming and transforming ones self to create a new and positive mindset. Chains are meant to hold you down, however, in this collection they symbolize the separation of mind and body, and overcoming fear and hardship.