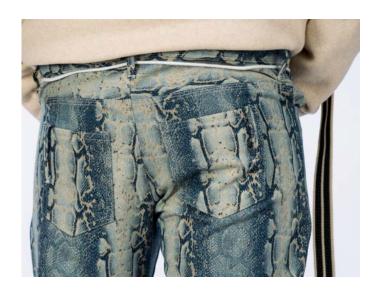

#### LOOK 6

MATTE BLACK/WHITE SAFTEY PINS - Metal

– Cotton & Metal

WHITE DRAWSTRING

|                               | PVRVNOIV - RVNGE PLVN       |             |                        |               |                                                  |              |                             |              |                              |
|-------------------------------|-----------------------------|-------------|------------------------|---------------|--------------------------------------------------|--------------|-----------------------------|--------------|------------------------------|
| Season: FW                    | V 2021 Designer: Ry         | yland Alms  | Contact: sales@pvrvnoi | v.com // +1(9 | 70)402-5808                                      | Addre        | ess: 24 W 12th St 3rd fl, N | ew York, NY  | 10011                        |
|                               |                             |             |                        |               |                                                  |              |                             |              |                              |
| Style:                        | PVFW21-WFT-001              | Style:      | PVFW21-FTT-002         | Style:        | PVFW21-CRT-003                                   | Style:       | PVFW21-RFTC-004             | Style:       | PVFW21-VLAPV-005             |
| Price:                        | \$180                       | Price:      | \$200.00               | Price:        | \$150.00                                         | Price:       | \$300.00                    | Price:       | \$900.00                     |
| Colors:                       | Light Gray/Melange, Black   | Colors:     | Beige/Gray, Red        | Colors:       | Cream, Charcoal                                  | Colors:      | Red, Light Grey/Melange     | Colors:      | Cream, Black                 |
| Size:                         | S-XXL                       | Size:       | S-XXL                  | Size:         | S-XXL                                            | Size:        | S-XXL                       | Size:        | S-XXL                        |
|                               | : Waffle Side-Slit High-Low | _           |                        | _             | Corduroy Raglon High Neck                        | Description: | Reverse French Terry Short  | Description: | Animal Print Leather Utility |
| Hheavyweig                    | ght T-Shirt                 | Scappup Hea | vyweight T-Shirt       | T-Shirt       |                                                  | Sleeve Crewi | neck                        | Vest         |                              |
|                               |                             |             |                        |               |                                                  |              |                             |              |                              |
| Style:                        |                             | Style:      | PVFW21-TMJ-007         | Style:        | PVFW21-FMH-008                                   | Style:       | PVFW21-WC-009               | Style:       | PVFW21-WSPC-010              |
| Price:                        |                             | Price:      | \$700                  | Price:        | \$500                                            | Price:       | \$1,100                     | Price:       | \$540                        |
| Colors:                       | Red, Grey/Melange           | Colors:     | Beige, Black           | Colors:       | White, Beige                                     | Colors:      | Beige/Melange, Grey         | Colors:      | Black/White,                 |
| Size:                         |                             | Size:       | S-XXL                  | Size:         | S-XXL                                            | Size:        | S-XXL                       | Size:        | S-XXL                        |
|                               | : Dropped Chain Premium     |             | Гweed and Mesh Button- | -             | Lightweight Fur Meshed                           |              | Wool Strapped Coat W/       |              | Waffle Fleece Oversized      |
| French Terry Hoodie Up Jacket |                             |             | Hoodie w/ D            | rawstring     | Accented Bias Tape Crewneck w/ Satfey Pin Detail |              |                             |              |                              |