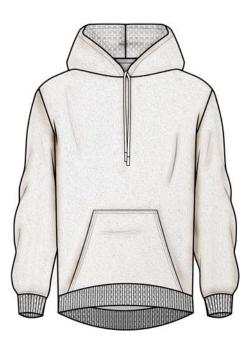

## LOOK-1

Blood Red Knitted Rib - (Light Grey) **FVRICS** Rib Knit - (Red) 95% Cotton, 5% PU 60% Cotton, 40% Polyester 20 Pastel Blue Denim 100% Cotton French Terry - (Red) 100% Cotton 20 TRIMS MATTE BLACK CARABINER – Metal MATTE CLEAR CHAIN – Acrylic MATTE BLACK RECTANGLE RINGS – Metal

| DESIGN SHEET                               | PAGE #0                                                                                                                                                                                                                                                                                                                                                                                                                                                                                                                                                                                                                                                                                                                                   |
|--------------------------------------------|-------------------------------------------------------------------------------------------------------------------------------------------------------------------------------------------------------------------------------------------------------------------------------------------------------------------------------------------------------------------------------------------------------------------------------------------------------------------------------------------------------------------------------------------------------------------------------------------------------------------------------------------------------------------------------------------------------------------------------------------|
| Company Name: PVRVNOIV                     | Style #: PVFW21-FTCH-006                                                                                                                                                                                                                                                                                                                                                                                                                                                                                                                                                                                                                                                                                                                  |
| Address:                                   |                                                                                                                                                                                                                                                                                                                                                                                                                                                                                                                                                                                                                                                                                                                                           |
| Phone: +1(970) 402-5808                    |                                                                                                                                                                                                                                                                                                                                                                                                                                                                                                                                                                                                                                                                                                                                           |
| Email: pvrvnoiv@sales.com                  |                                                                                                                                                                                                                                                                                                                                                                                                                                                                                                                                                                                                                                                                                                                                           |
| Designer: Ryland Alms                      |                                                                                                                                                                                                                                                                                                                                                                                                                                                                                                                                                                                                                                                                                                                                           |
| GARMENT INFORMATION                        |                                                                                                                                                                                                                                                                                                                                                                                                                                                                                                                                                                                                                                                                                                                                           |
| Category: Men's Streetwear RTW             |                                                                                                                                                                                                                                                                                                                                                                                                                                                                                                                                                                                                                                                                                                                                           |
| Division: Knitwear, Hoodies/Sweatshirts    |                                                                                                                                                                                                                                                                                                                                                                                                                                                                                                                                                                                                                                                                                                                                           |
| Season: FW 2021                            |                                                                                                                                                                                                                                                                                                                                                                                                                                                                                                                                                                                                                                                                                                                                           |
| Garment Label: CB                          |                                                                                                                                                                                                                                                                                                                                                                                                                                                                                                                                                                                                                                                                                                                                           |
| Fabric Content: French Terry- 100% Cotton  |                                                                                                                                                                                                                                                                                                                                                                                                                                                                                                                                                                                                                                                                                                                                           |
| Ribbing - 95% Cotton, 5% PU (Polyurethane) |                                                                                                                                                                                                                                                                                                                                                                                                                                                                                                                                                                                                                                                                                                                                           |
| Colorway: Blood Red, Cream, Matte Black,   |                                                                                                                                                                                                                                                                                                                                                                                                                                                                                                                                                                                                                                                                                                                                           |
| Translucent                                | Contraction of the second s |
| Description: Dropped Chain Premium French  |                                                                                                                                                                                                                                                                                                                                                                                                                                                                                                                                                                                                                                                                                                                                           |
| Terry Hoodie                               |                                                                                                                                                                                                                                                                                                                                                                                                                                                                                                                                                                                                                                                                                                                                           |
| ž                                          | Sketch:                                                                                                                                                                                                                                                                                                                                                                                                                                                                                                                                                                                                                                                                                                                                   |
|                                            |                                                                                                                                                                                                                                                                                                                                                                                                                                                                                                                                                                                                                                                                                                                                           |
| Date Created: August 2020 Date Modified:   | October 2020 Date Released: August 2021                                                                                                                                                                                                                                                                                                                                                                                                                                                                                                                                                                                                                                                                                                   |