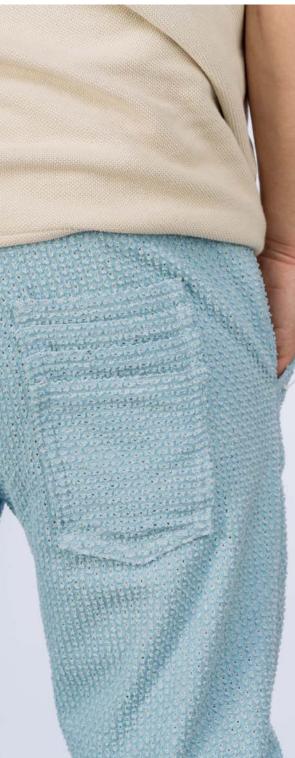

## LOOK-1

Blood Red Knitted Rib - (Light Grey) **FVRICS** Rib Knit - (Red) 95% Cotton, 5% PU 60% Cotton, 40% Polyester 20 Pastel Blue Denim 100% Cotton French Terry - (Red) 100% Cotton 20 TRIMS MATTE BLACK CARABINER – Metal MATTE CLEAR CHAIN – Acrylic MATTE BLACK RECTANGLE RINGS – Metal