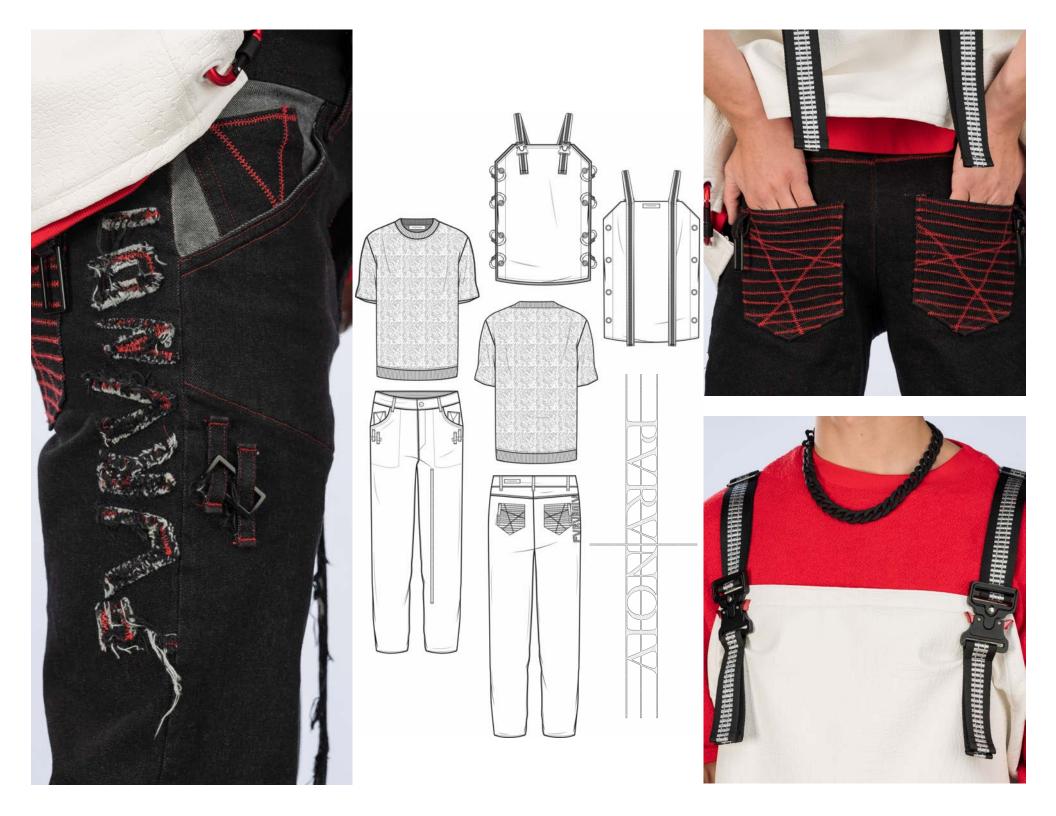

## SOCIO CULTURAL ISSUE

"PVRVNOIV" examines the concepts of being paranoid and how paranoia has effected people all around the world. It's in times like these where we must use our energy to be creative and innovative within the fashion community and the world. We need to form a better and newer world. This time allows us to come together as one and create the world we want to live in. "PVRVNOIV" pushes the boundaries in streetwear. Every detail within the apparel is thought out with a purpose to tell a story of overcoming and transforming ones self to create a new and positive mindset. Chains are meant to hold you down, however, in this collection they symbolize the separation of mind and body, and overcoming fear and hardship.

## LOOK-2

#### LOOK 3