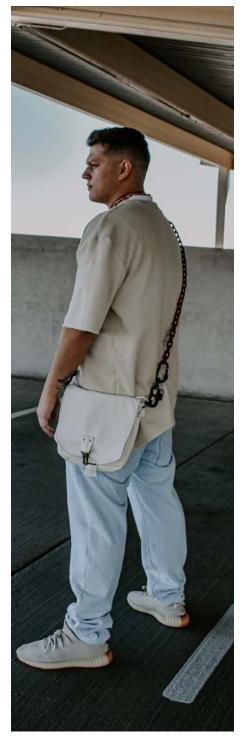

## LOOK-1

Blood Red Knitted Rib - (Light Grey) **FVRICS** Rib Knit - (Red) 95% Cotton, 5% PU 60% Cotton, 40% Polyester 20 Pastel Blue Denim 100% Cotton French Terry - (Red) 100% Cotton 20 TRIMS MATTE BLACK CARABINER – Metal MATTE CLEAR CHAIN – Acrylic MATTE BLACK RECTANGLE RINGS – Metal

## SOCIO CULTURAL ISSUE

"PVRVNOIV" examines the concepts of being paranoid and how paranoia has effected people all around the world. It's in times like these where we must use our energy to be creative and innovative within the fashion community and the world. We need to form a better and newer world. This time allows us to come together as one and create the world we want to live in. "PVRVNOIV" pushes the boundaries in streetwear. Every detail within the apparel is thought out with a purpose to tell a story of overcoming and transforming ones self to create a new and positive mindset. Chains are meant to hold you down, however, in this collection they symbolize the separation of mind and body, and overcoming fear and hardship.