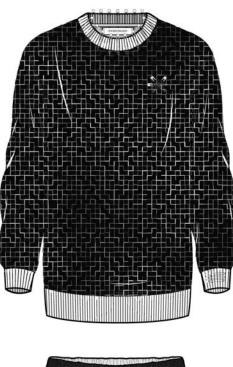

ze the separation of mind and body, and overcoming fear and hardship.





## BRANDING & PACKAGING



## FABRICS





## **ILLISTRATIONS BLACK & WHITE**



## **ILLISTRATIONS FULL COLOR**









## LOOK-1



Blood Red Knitted Rib - (Light Grey) **FVRICS** Rib Knit - (Red) 95% Cotton, 5% PU 60% Cotton, 40% Polyester 20 Pastel Blue Denim 100% Cotton French Terry - (Red) 100% Cotton 20 TRIMS MATTE BLACK CARABINER – Metal MATTE CLEAR CHAIN – Acrylic MATTE BLACK RECTANGLE RINGS – Metal











## LOOK-2



















#### LOOK 3



















#### LOOK 4



PVRV<mark>NOI</mark>V

MATTE TAN – Acrylic





















## LOOK 5







WHITE DRAWSTRING – Cotton & Metal















#### LOOK 6



MATTE BLACK/WHITE SAFTEY PINS - Metal

– Cotton & Metal

WHITE DRAWSTRING













|                               | PVRVNOIV - RVNGE PLVN       |             |                        |               |                                                  |              |                             |              |                              |
|-------------------------------|-----------------------------|-------------|------------------------|---------------|--------------------------------------------------|--------------|-----------------------------|--------------|------------------------------|
| Season: FW                    | V 2021 Designer: Ry         | yland Alms  | Contact: sales@pvrvnoi | v.com // +1(9 | 70)402-5808                                      | Addre        | ess: 24 W 12th St 3rd fl, N | ew York, NY  | 10011                        |
|