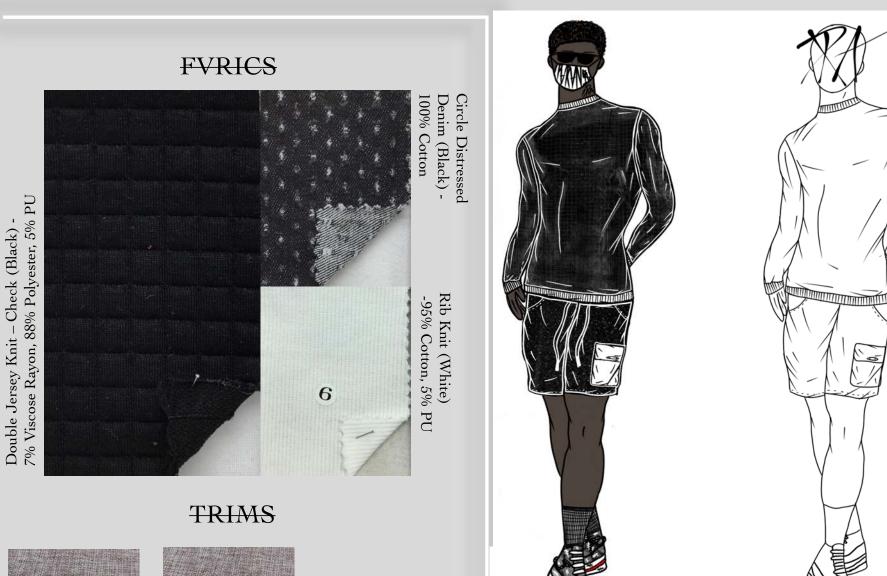

indset. Chains are meant to hold you down, however, in this collection they symbolize the separation of mind and body, and overcoming fear and hardship.





## BRANDING & PACKAGING



## FABRICS





## **ILLISTRATIONS BLACK & WHITE**



## **ILLISTRATIONS FULL COLOR**









## LOOK-1



Blood Red Knitted Rib - (Light Grey) **FVRICS** Rib Knit - (Red) 95% Cotton, 5% PU 60% Cotton, 40% Polyester 20 Pastel Blue Denim 100% Cotton French Terry - (Red) 100% Cotton 20 TRIMS MATTE BLACK CARABINER – Metal MATTE CLEAR CHAIN – Acrylic MATTE BLACK RECTANGLE RINGS – Metal











## LOOK-2



















#### LOOK 3



















#### LOOK 4



PVRV<mark>NOI</mark>V

MATTE TAN – Acrylic





















## LOOK 5







WHITE DRAWSTRING – Cotton & Metal















#### LOOK 6



MATTE BLACK/WHITE SAFTEY PINS - Metal

– Cotton & Metal

WHITE DRAWSTRING













|                               | PVRVNOIV - RVNGE PLVN       |             |                        |               |                                                  |              |                             |              |                              |
|-------------------------------|-----------------------------|-------------|------------------------|---------------|--------------------------------------------------|--------------|-----------------------------|--------------|------------------------------|
| Season: FW                    | V 2021 Designer: Ry         | yland Alms  | Contact: sales@pvrvnoi | v.com // +1(9 | 70)402-5808                                      | Addre        | ess: