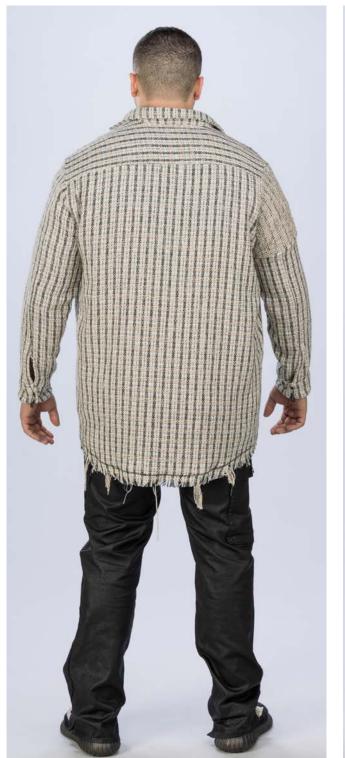

## LOOK-1

Blood Red Knitted Rib - (Light Grey) **FVRICS** Rib Knit - (Red) 95% Cotton, 5% PU 60% Cotton, 40% Polyester 20 Pastel Blue Denim 100% Cotton French Terry - (Red) 100% Cotton 20 TRIMS MATTE BLACK CARABINER – Metal MATTE CLEAR CHAIN – Acrylic MATTE BLACK RECTANGLE RINGS – Metal