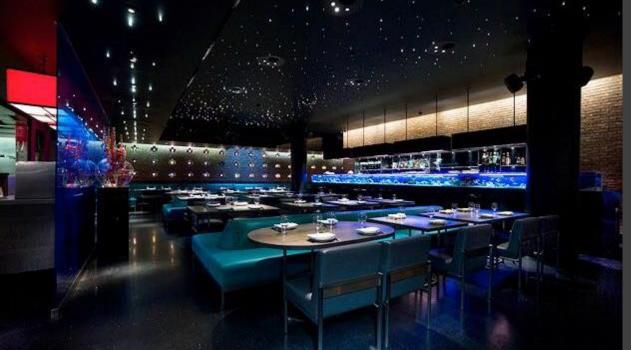

#### Hakkasan Yauatcha Waikiki

- Laser cut, hand oil rubbed bronze structure
- Dark walnut millwork detail (required custom knives to create the molding)
- Red silk with white opalescent interior

#### Hakkasan Yauatcha Cross fixtures

- Laser cut steel with keyways for perfect squares
- Aerospace grade bronze polished stainless steel mirror
- 4 layer custom powder coated finish
- UL compliant buried in wall wiring

#### Hakkasan Yauatcha various lighting

- DMX controlled starry ceiling lights
- Round alabaster pendant lights
- Ceramic bottle pendants