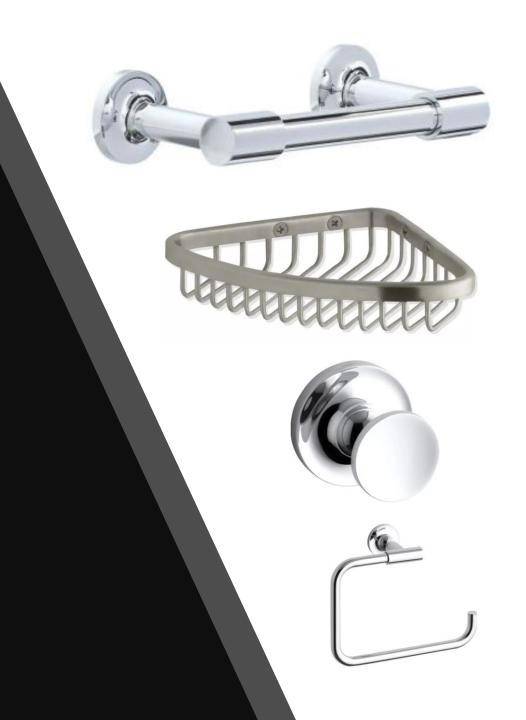

## **H≡RO**Bathroom Accessories

- Shown at right are some images of the Idealist Collection
- Nearly any design can be manufactured to your specifications
- Constructed entirely of #304 Stainless Steel
- Superior product and construction
- Significant cost reduction over common brand names
- Direct control over schedule, design and manufacturing