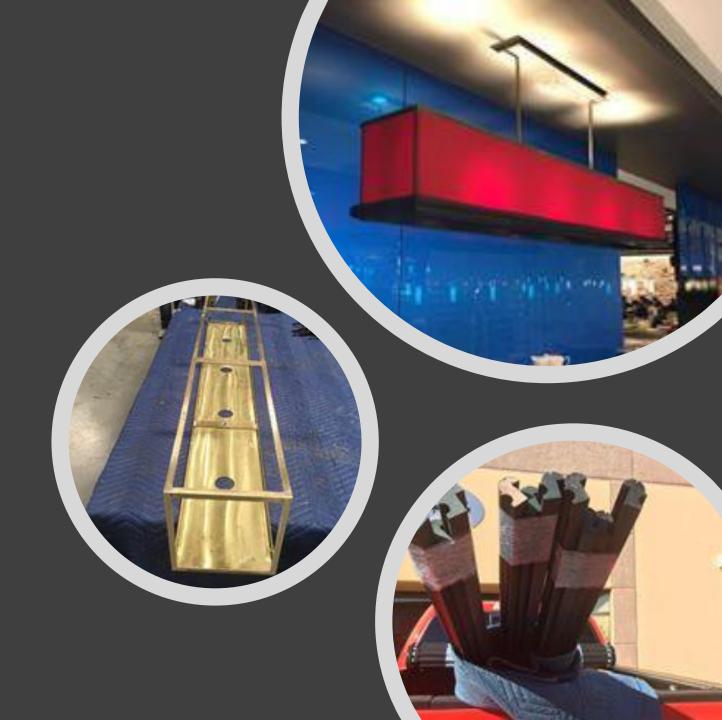

#### Hakkasan Yauatcha Waikiki

- Laser cut, hand oil rubbed bronze structure
- Dark walnut millwork detail (required custom knives to create the molding)
- Red silk with white opalescent interior

#### Hakkasan Yauatcha Cross fixtures

- Laser cut steel with keyways for perfect squares
- Aerospace grade bronze polished stainless steel mirror
- 4 layer custom powder coated finish
- UL compliant buried in wall wiring

Logistics – Landing HVAC at Yauatcha Waikiki