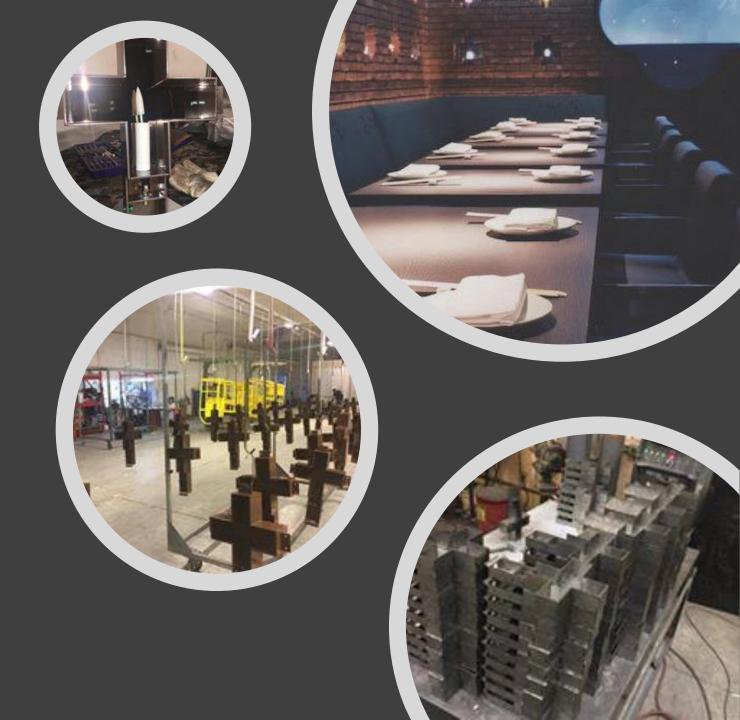

#### Hakkasan Yauatcha Cross fixtures

- Laser cut steel with keyways for perfect squares
- Aerospace grade bronze polished stainless steel mirror
- 4 layer custom powder coated finish
- UL compliant buried in wall wiring

#### Hakkasan Yauatcha various lighting

- DMX controlled starry ceiling lights
- Round alabaster pendant lights
- Ceramic bottle pendants