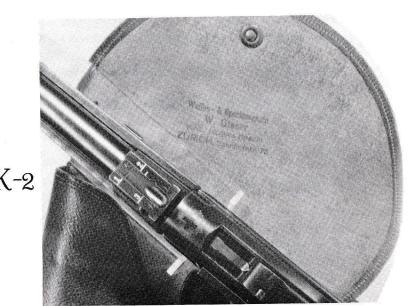

| UB TEST 4" 9mm, S/42, 1939, ammo test gun, mkd Ub on chamber, A on bbl, UbA on left grip, s/n 0218, a mismatch (most are), 80% blue, mint bore, exc grips, these guns saw hard use in ammo factories                                              | \$3250.00                                                                                                                                                                                                                                                                                                                                                                                                                                                                                                                                                                                                                                                                                                                                                                                                                                                                                                                                                                                                                                                                                                                                                                                                                                                                                                                                                                                                                                                                                                                                                                                                                                                                                                                                                                                                                                                                                                                                                                                                                                                                                                                      |
|---------------------------------------------------------------------------------------------------------------------------------------------------------------------------------------------------------------------------------------------------|--------------------------------------------------------------------------------------------------------------------------------------------------------------------------------------------------------------------------------------------------------------------------------------------------------------------------------------------------------------------------------------------------------------------------------------------------------------------------------------------------------------------------------------------------------------------------------------------------------------------------------------------------------------------------------------------------------------------------------------------------------------------------------------------------------------------------------------------------------------------------------------------------------------------------------------------------------------------------------------------------------------------------------------------------------------------------------------------------------------------------------------------------------------------------------------------------------------------------------------------------------------------------------------------------------------------------------------------------------------------------------------------------------------------------------------------------------------------------------------------------------------------------------------------------------------------------------------------------------------------------------------------------------------------------------------------------------------------------------------------------------------------------------------------------------------------------------------------------------------------------------------------------------------------------------------------------------------------------------------------------------------------------------------------------------------------------------------------------------------------------------|
| grips, & small parts, matching FXO mag, exc+98% blue, exc+ grips, mint bore, Su proofed takedown, HZA proofed sear, S proof LT side of bbl band, this is almost identical to a pistol pictured in Weimar Lugers pg 246, with 42 chamber date, and |                                                                                                                                                                                                                                                                                                                                                                                                                                                                                                                                                                                                                                                                                                                                                                                                                                                                                                                                                                                                                                                                                                                                                                                                                                                                                                                                                                                                                                                                                                                                                                                                                                                                                                                                                                                                                                                                                                                                                                                                                                                                                                                                |
| BANNER'S                                                                                                                                                                                                                                          |                                                                                                                                                                                                                                                                                                                                                                                                                                                                                                                                                                                                                                                                                                                                                                                                                                                                                                                                                                                                                                                                                                                                                                                                                                                                                                                                                                                                                                                                                                                                                                                                                                                                                                                                                                                                                                                                                                                                                                                                                                                                                                                                |
| MAUSER 1936 BANNER COMMERCIAL, 9mm, 93% blue, 60% straw, exc bore, exc grips, s/n 40xx v, very rare Banner very good cond, Third Reich Lugers p 233                                                                                               | \$1595.00                                                                                                                                                                                                                                                                                                                                                                                                                                                                                                                                                                                                                                                                                                                                                                                                                                                                                                                                                                                                                                                                                                                                                                                                                                                                                                                                                                                                                                                                                                                                                                                                                                                                                                                                                                                                                                                                                                                                                                                                                                                                                                                      |
| MAUSER 1937 BANNER COMMERCIAL, 9mm, 60% blue, 40% straw, very good bore, very good grips, s/n 60xx v, no pits just blue wear, Third Reich Lugers pp 234-235                                                                                       | \$995.00                                                                                                                                                                                                                                                                                                                                                                                                                                                                                                                                                                                                                                                                                                                                                                                                                                                                                                                                                                                                                                                                                                                                                                                                                                                                                                                                                                                                                                                                                                                                                                                                                                                                                                                                                                                                                                                                                                                                                                                                                                                                                                                       |
| MAUSER 1937 BANNER SIAMESE POLICE, 9mm, 50% blue, w/pitting, good bore, good grips, s/n 42xx v,                                                                                                                                                   | \$1250.00                                                                                                                                                                                                                                                                                                                                                                                                                                                                                                                                                                                                                                                                                                                                                                                                                                                                                                                                                                                                                                                                                                                                                                                                                                                                                                                                                                                                                                                                                                                                                                                                                                                                                                                                                                                                                                                                                                                                                                                                                                                                                                                      |
| MAUSER 1939 BANNER POLICE, 9mm, Eagle L proof, no sear safety, 98% bright blue, exc grips & bore, s/n 49xx v,                                                                                                                                     | \$1495.00                                                                                                                                                                                                                                                                                                                                                                                                                                                                                                                                                                                                                                                                                                                                                                                                                                                                                                                                                                                                                                                                                                                                                                                                                                                                                                                                                                                                                                                                                                                                                                                                                                                                                                                                                                                                                                                                                                                                                                                                                                                                                                                      |
| MAUSER 1939 BANNER POLICE EAGLE L, 9mm, 95% blue, exc bore, very good gri s/n 27xx w, Third Reich Lugers pp 258 $$                                                                                                                                | ps,<br>\$1195.00                                                                                                                                                                                                                                                                                                                                                                                                                                                                                                                                                                                                                                                                                                                                                                                                                                                                                                                                                                                                                                                                                                                                                                                                                                                                                                                                                                                                                                                                                                                                                                                                                                                                                                                                                                                                                                                                                                                                                                                                                                                                                                               |
| MAUSER 1939 BANNER COMMERCIAL, 9mm, 97% blue, 98% straw, very good borgrips, s/n 50xx w, a rare Banner in exc cond, Third Reich Lugers pp 236-237                                                                                                 | e, exc<br>\$2995.00                                                                                                                                                                                                                                                                                                                                                                                                                                                                                                                                                                                                                                                                                                                                                                                                                                                                                                                                                                                                                                                                                                                                                                                                                                                                                                                                                                                                                                                                                                                                                                                                                                                                                                                                                                                                                                                                                                                                                                                                                                                                                                            |
| MAUSER 1939 BANNER COMMERCIAL, 30cal, 99% blue, 95% straw, exc bore, exc grips, s/n 86xx v, custom Swiss target bbl 4 5/8", numbered on bbl ring next to receiver, like a 29 Swiss, Third Reich Lugers pp 236-237                                 | \$3250.00                                                                                                                                                                                                                                                                                                                                                                                                                                                                                                                                                                                                                                                                                                                                                                                                                                                                                                                                                                                                                                                                                                                                                                                                                                                                                                                                                                                                                                                                                                                                                                                                                                                                                                                                                                                                                                                                                                                                                                                                                                                                                                                      |
| MAUSER 1940 BANNER COMMERCIAL, 9mm, 98% blue, 98% straw, exc bore & bl plastic grips, s/n 6500 w, rare & beautiful                                                                                                                                | ack<br>\$3250.00                                                                                                                                                                                                                                                                                                                                                                                                                                                                                                                                                                                                                                                                                                                                                                                                                                                                                                                                                                                                                                                                                                                                                                                                                                                                                                                                                                                                                                                                                                                                                                                                                                                                                                                                                                                                                                                                                                                                                                                                                                                                                                               |
| MAUSER 1940 BANNER COMMERCIAL, 9mm, 97% blue, 90% straw, exc bore exc grips, s/n 63xx w, exc mag 2 numbers off,                                                                                                                                   | \$1950.00                                                                                                                                                                                                                                                                                                                                                                                                                                                                                                                                                                                                                                                                                                                                                                                                                                                                                                                                                                                                                                                                                                                                                                                                                                                                                                                                                                                                                                                                                                                                                                                                                                                                                                                                                                                                                                                                                                                                                                                                                                                                                                                      |
| MAUSER 1940 BANNER COMMERCIAL, 30 cal, 97% blue, 95% straw, exc bore, exc<br>grips, s/n 67xx w, mag 9 numbers off                                                                                                                                 | \$2350.00                                                                                                                                                                                                                                                                                                                                                                                                                                                                                                                                                                                                                                                                                                                                                                                                                                                                                                                                                                                                                                                                                                                                                                                                                                                                                                                                                                                                                                                                                                                                                                                                                                                                                                                                                                                                                                                                                                                                                                                                                                                                                                                      |
| MAUSER 1941 BANNER POLICE, 9mm, Eagle L proofed, 98% blue, exc bore & walnut grips, s/n 93xx x, sear safe                                                                                                                                         | \$1495.00                                                                                                                                                                                                                                                                                                                                                                                                                                                                                                                                                                                                                                                                                                                                                                                                                                                                                                                                                                                                                                                                                                                                                                                                                                                                                                                                                                                                                                                                                                                                                                                                                                                                                                                                                                                                                                                                                                                                                                                                                                                                                                                      |
| MAUSER 1941 BANNER POLICE, 9mm Eagle L, 98% blue, exc bore, exc grips, s/n very good renumbered matching mag, sear safety Brit proof, a super Banner                                                                                              | 96xx x,<br>\$1595.00                                                                                                                                                                                                                                                                                                                                                                                                                                                                                                                                                                                                                                                                                                                                                                                                                                                                                                                                                                                                                                                                                                                                                                                                                                                                                                                                                                                                                                                                                                                                                                                                                                                                                                                                                                                                                                                                                                                                                                                                                                                                                                           |
| MAUSER 1941 BANNER POLICE, 9mm, Eagle L proofed, 98% blue, exc bore, exc grips, s/n 78xx x, small size date stamp                                                                                                                                 | \$1595.00                                                                                                                                                                                                                                                                                                                                                                                                                                                                                                                                                                                                                                                                                                                                                                                                                                                                                                                                                                                                                                                                                                                                                                                                                                                                                                                                                                                                                                                                                                                                                                                                                                                                                                                                                                                                                                                                                                                                                                                                                                                                                                                      |
| & black plastic grips, exc matching mag, s/n 7xx y, great example of an extremely i                                                                                                                                                               | are                                                                                                                                                                                                                                                                                                                                                                                                                                                                                                                                                                                                                                                                                                                                                                                                                                                                                                                                                                                                                                                                                                                                                                                                                                                                                                                                                                                                                                                                                                                                                                                                                                                                                                                                                                                                                                                                                                                                                                                                                                                                                                                            |
| MAUSER 1941 BANNER POLICE EAGLE L, 9mm, 98% blue, exc bore, exc grips, s/n $77xx\ x$ , sear safety, Third Reich Lugers pp 160-161                                                                                                                 | \$1595.00                                                                                                                                                                                                                                                                                                                                                                                                                                                                                                                                                                                                                                                                                                                                                                                                                                                                                                                                                                                                                                                                                                                                                                                                                                                                                                                                                                                                                                                                                                                                                                                                                                                                                                                                                                                                                                                                                                                                                                                                                                                                                                                      |
| MAUSER 1942 BANNER POLICE EAGLE L, 9mm, 98% blue, exc bore, exc grips, s/r sear safety never installed, exc condition, Third Reich Lugers pp 162-163                                                                                              | 1 60xx y,<br>\$1495.00                                                                                                                                                                                                                                                                                                                                                                                                                                                                                                                                                                                                                                                                                                                                                                                                                                                                                                                                                                                                                                                                                                                                                                                                                                                                                                                                                                                                                                                                                                                                                                                                                                                                                                                                                                                                                                                                                                                                                                                                                                                                                                         |
| MAUSER 1942 BANNER POLICE, 9mm, Eagle L, sear safety, 97% blue, exc grips &                                                                                                                                                                       | bore,<br>\$1395.00                                                                                                                                                                                                                                                                                                                                                                                                                                                                                                                                                                                                                                                                                                                                                                                                                                                                                                                                                                                                                                                                                                                                                                                                                                                                                                                                                                                                                                                                                                                                                                                                                                                                                                                                                                                                                                                                                                                                                                                                                                                                                                             |
|                                                                                                                                                                                                                                                   | UB TEST 4" 9mm, S/42, 1939, ammo test gun, mkd Ub on chamber, A on bbl, UbA on left grip, s/n 0218, a mismatch (most are), 80% blue, mint bore, exc grips, these guns saw hard use in ammo factories  LATE MAUSER REWORK, sear safety, s/n 01xx, with Erfurt toggle, Mauser frame, grips, & small parts, matching FXO mag, exc-048% blue, exc+ grips, mint bore, Su proofed takedown, HZA proofed sear, S proof LT side of bbl band, this is almost identical to a pistol pictured in Weimar Lugers pg 246, with 42 chamber date, and Eagle TP bbl proof, this pistol implies a small quanity of 1 to 200 unknown origin & purpose "o" series Mauser reworks  **BANNER'S**  **MAUSER 1936 BANNER COMMERCIAL, 9mm, 93% blue, 60% straw, exc bore, exc grips, s/n 40xx v, very rare Banner very good cond, Third Reich Lugers p 233  **MAUSER 1937 BANNER COMMERCIAL, 9mm, 60% blue, 40% straw, very good bore, very good grips, s/n 60xx v, no pits just blue wear, Third Reich Lugers pp 234-235  **MAUSER 1937 BANNER SIAMESE POLICE, 9mm, 50% blue, w/pitting, good bore, good grips, s/n 42xx v,  **MAUSER 1939 BANNER POLICE, 9mm, Eagle L proof, no sear safety, 98% bright blue, exc grips & bore, s/n 49xx v,  **MAUSER 1939 BANNER POLICE EAGLE L, 9mm, 95% blue, exc bore, very good bor grips, s/n 50xx w, a rare Banner in exc cond, Third Reich Lugers pp 236-237  **MAUSER 1939 BANNER COMMERCIAL, 9mm, 97% blue, 98% straw, very good bor grips, s/n 86xx v, custom Swiss target bbl 4 5/8", numbered on bbl ring next to receiver, like a 29 Swiss, Third Reich Lugers pp 236-237  **MAUSER 1939 BANNER COMMERCIAL, 9mm, 97% blue, 98% straw, exc bore, exc grips, s/n 66xx w, exc mag 2 numbers off.  **MAUSER 1940 BANNER COMMERCIAL, 9mm, 98% blue, 98% straw, exc bore exc grips, s/n 66xx w, exc mag 2 numbers off.  **MAUSER 1940 BANNER COMMERCIAL, 9mm, 98% blue, 98% straw, exc bore exc grips, s/n 66xx w, exc mag 2 numbers off.  **MAUSER 1941 BANNER POLICE, 9mm, Eagle L proofed, 98% blue, exc bore, exc grips, s/n 75xx x, sear safety. Third Reich Lugers pp 160-161  **MAUSER 1941 BANNER POL |