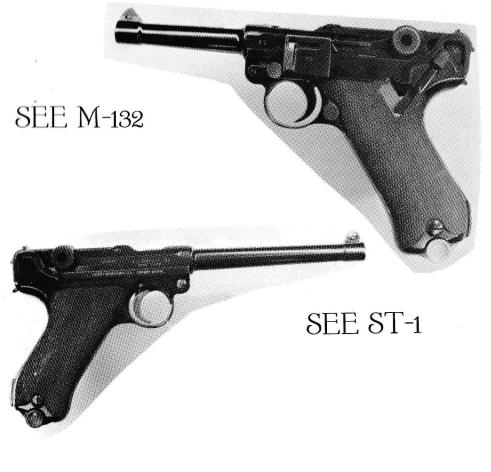

| M-60  | Page 5 MAUSER 1940/42 CODE, 9mm, 95% blue, exc bore, exc grips, s/n 76xx f, Third Reich Lugers pp 71-72           | \$825.00                 | M-109 | MAUSER BYF 41, 9mm, 9<br>Reich Lugers pp 81-82         |
|-------|-------------------------------------------------------------------------------------------------------------------|--------------------------|-------|--------------------------------------------------------|
| M-82  | MAUSER 1940 "42" CODE, 9mm, 98% blue, very good bore & grips, s/n 9xx k,<br>Third Reich Lugers pp 71-72           | \$845.00                 | M-110 | MAUSER BYF 41 RIG, 9m exc matching mags, & too on gun, |
| M-83  | MAUSER 1940 "42" CODE, 9mm, 96% blue, exc bore & grips, s/n 80xx m, collector-shooter, Third Reich Lugers pp 71   | \$795.00                 | M-111 | MAUSER BYF 41, 9mm, 9<br>Third Reich Lugers pp 81-     |
| M-85  | MAUSER 1940 "42" CODE, 9mm, 97% blue, exc bore, exc grips, s/n 17xx h,<br>Third Reich Lugers pp 71-72             | \$950.00                 | M-112 | MAUSER BYF 41, 9mm, 9<br>Reich Lugers pp 81-82         |
| M-87  | MAUSER 1940 "42" CODE, 9mm, 97% blue, exc bore, exc walnut grips, s/n 11xx an exc collector/shooter Luger         | f,<br>\$895.00           | M-113 | MAUSER BYF 41, 9mm, 9<br>Third Reich Lugers pp 81-     |
| M-91  | MAUSER 1940 "42" CODE, 9mm, 85% blue, exc bore, very good grips, s/n 74xx a<br>Third Reich Lugers pp 71-72        | a,<br>\$745.00           | M-114 | MAUSER BYF 41, 9mm, 9<br>Reich lugers pp 81-82         |
| M-78  | MAUSER BYF 41, 9mm, 97% blue, exc bore & walnut grips, s/n 68xxu, a nice Na<br>BYF, Third Reich Lugers pp 81-82   | zi<br>\$795.00           | M-115 | MAUSER BYF 41, 9mm, 9                                  |
| M-90  | MAUSER BYF 41, 9mm, 98% blue, exc bore, exc walnut grips, s/n 70xx w, Third Reich Lugers pp 81-82                 | \$1095.00                | M-142 | Reich Lugers pp 81-82<br>MAUSER BYF 41, 9mm, 9         |
| M-92  | MAUSER BYF 41, 9mm, 97% blue, exc bore & grips, s/n 66xxs, Third Reich Luge<br>pp 81-82                           | ers<br>\$850.00          | M-122 | MAUSER 41/42 CODE, 9m<br>a nice bright 41-42, Third    |
| M-93  | MAUSER BYF 41, 9mm, 98% blue, exc bore, exc walnut grips, s/n 80xxt, Third R pp 81-82                             | eich Lugers<br>\$845.00  | M-124 | MAUSER 41/42 CODE, 9m<br>Third Reich Lugers pp 75      |
| M-94  | MAUSER BYF 41, 9mm, 97% blue, exc bore, exc walnut grips, s/n 50xx y, Third<br>Reich Lugers pp 81-82              | \$900.00                 | M-15  | MAUSER BYF 42, 9mm, 9<br>Lugers pp 87-90               |
| M-95  | MAUSER BYF 41, 9mm, 97% blue, very good bore, exc walnut grips, s/n 86xx w, Third Reich Lugers pp 81-82           | \$895.00                 | M-51  | MAUSER BYF 42, 9mm, 9<br>Reich Lugers pp 87-90         |
| M-97  | MAUSER BYF 41, 9mm, 98% blue, exc bore, exc walnut grips, s/n 85xx u, Third<br>Reich Lugers pp 81-82              | \$995.00                 | M-125 | MAUSER BYF 42, 9mm, 5<br>Lugers pp 87-90               |
| M-98  | MAUSER BYF 41, 9mm, 97% blue, very good walnut grips, exc bore, s/n 64xx u, only, Third Reich Lugers pp 81        | WaA 655<br>\$795.00      | M-126 | MAUSER BYF 42, 9mm, 9<br>Third Reich Lugers pp 87      |
| M-99  | BYF 41, 9mm, 96% blue, exc bore, very good grips, s/n 83xxw, Third Reich<br>Lugers pp 81-82                       | \$895.00                 | M-127 | MAUSER BYF "42"CODE, 9<br>Reich Lugers pp 87-90        |
| M-100 | MAUSER BYF 41, 9mm, sub-variation two, 85% blue, very good bore & grips, s/r shooter, Third Reich Lugers pp 85    | 1 85xx, exc<br>\$595.00  | M-128 | MAUSER BYF 42, 9mm, 9<br>Reich Lugers pp 87-90         |
| M-101 | MAUSER BYF 41, 9mm, 96% blue, some light scattered surface rust, very good g<br>s/n 61xx u, exc collector/shooter | rips & bore,<br>\$695.00 | M-129 | MAUSER BYF 42, 9mm, 9<br>Lugers pp 87-90               |
| M-102 | MAUSER BYF 41, 9mm, 97% blue, exc bore, very good+ grips, s/n 22xx u, 1st va<br>Third Reich Lugers pp 79-81       | ariation,<br>\$950.00    | M-130 | MAUSER BYF 42, 9mm, 9<br>Reich Lugers pp 87-90         |
| M-103 | MAUSER BYF 41, 9mm, 95% blue, good bore, exc walnut grips, s/n 1xx o, Third<br>Lugers pp 81-82                    | Reich<br>\$795.00        | M-131 | MAUSER BYF 42, 9mm, 9<br>Reich Lugers pp 89            |
| M-104 | MAUSER BYF 41, 9mm, 95% blue, exc bore, exc grips, s/n 70xx q, Third Reich<br>Lugers pp 81-82                     | \$795.00                 | M-133 | MAUSER BYF 42, 9mm, 9<br>pp 87                         |
| M-105 | MAUSER BYF 41, 9mm, 97% blue, exc grips & bore, s/n 46xx n,                                                       | \$895.00                 | M-134 | MAUSER BYF 42, 9mm, 9                                  |
| M-106 | MAUSER BYF 41 KU, 9mm, 96% blue, good grips & bore, s/n 20xx KU, Third Rei<br>pp 102                              | ich Lugers<br>\$1850.00  | M-132 | MAUSER 1939 FACTORY orig matching mag, no pr           |
| M-107 | MAUSER BYF 41, 9mm, 95% blue, exc bore, exc walnut grips, s/n 50xx u, Third l<br>Lugers pp 81-82                  | Reich<br>\$795.00        |       | identical gun is pictured of 1959 a true factory cutaw |
| M-108 | MAUSER BYF 41, 9mm, 98% blue, exc grips, exc bore, s/n 38xxn, good 1st sub-<br>Third Reich Lugers on 81           | variation,<br>\$895.00   | 6     |                                                        |