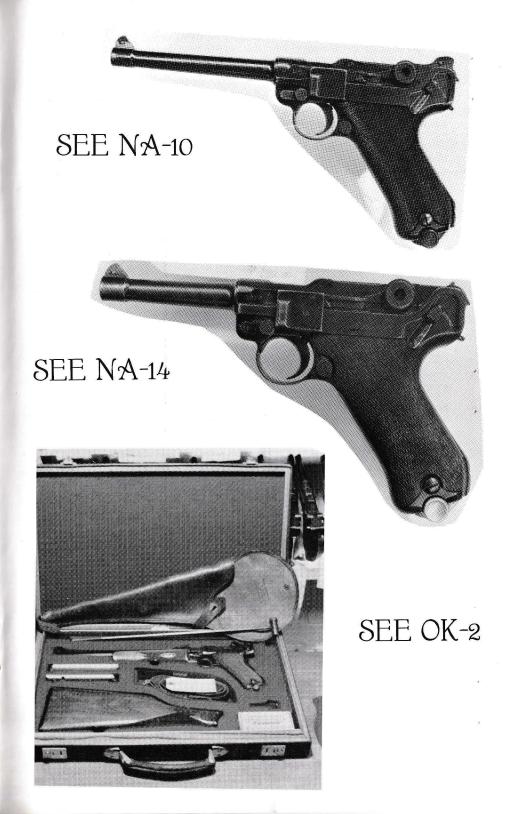

| M-60  | Page 5 MAUSER 1940/42 CODE, 9mm, 95% blue, exc bore, exc grips, s/n 76xx f, Third Reich Lugers pp 71-72           | \$825.00                 | M-109 | MAUSER BYF 41, 9mm, 9<br>Reich Lugers pp 81-82         |
|-------|-------------------------------------------------------------------------------------------------------------------|--------------------------|-------|--------------------------------------------------------|
| M-82  | MAUSER 1940 "42" CODE, 9mm, 98% blue, very good bore & grips, s/n 9xx k,<br>Third Reich Lugers pp 71-72           | \$845.00                 | M-110 | MAUSER BYF 41 RIG, 9m exc matching mags, & too on gun, |
| M-83  | MAUSER 1940 "42" CODE, 9mm, 96% blue, exc bore & grips, s/n 80xx m, collector-shooter, Third Reich Lugers pp 71   | \$795.00                 | M-111 | MAUSER BYF 41, 9mm, 9<br>Third Reich Lugers pp 81-     |
| M-85  | MAUSER 1940 "42" CODE, 9mm, 97% blue, exc bore, exc grips, s/n 17xx h,<br>Third Reich Lugers pp 71-72             | \$950.00                 | M-112 | MAUSER BYF 41, 9mm, 9<br>Reich Lugers pp 81-82         |
| M-87  | MAUSER 1940 "42" CODE, 9mm, 97% blue, exc bore, exc walnut grips, s/n 11xx an exc collector/shooter Luger         | f,<br>\$895.00           | M-113 | MAUSER BYF 41, 9mm, 9<br>Third Reich Lugers pp 81-     |
| M-91  | MAUSER 1940 "42" CODE, 9mm, 85% blue, exc bore, very good grips, s/n 74xx a<br>Third Reich Lugers pp 71-72        | a,<br>\$745.00           | M-114 | MAUSER BYF 41, 9mm, 9<br>Reich lugers pp 81-82         |
| M-78  | MAUSER BYF 41, 9mm, 97% blue, exc bore & walnut grips, s/n 68xxu, a nice Na<br>BYF, Third Reich Lugers pp 81-82   | zi<br>\$795.00           | M-115 | MAUSER BYF 41, 9mm, 9                                  |
| M-90  | MAUSER BYF 41, 9mm, 98% blue, exc bore, exc walnut grips, s/n 70xx w, Third Reich Lugers pp 81-82                 | \$1095.00                | M-142 | Reich Lugers pp 81-82<br>MAUSER BYF 41, 9mm, 9         |
| M-92  | MAUSER BYF 41, 9mm, 97% blue, exc bore & grips, s/n 66xxs, Third Reich Luge<br>pp 81-82                           | ers<br>\$850.00          | M-122 | MAUSER 41/42 CODE, 9m<br>a nice bright 41-42, Third    |
| M-93  | MAUSER BYF 41, 9mm, 98% blue, exc bore, exc walnut grips, s/n 80xxt, Third R pp 81-82                             | eich Lugers<br>\$845.00  | M-124 | MAUSER 41/42 CODE, 9m<br>Third Reich Lugers pp 75      |
| M-94  | MAUSER BYF 41, 9mm, 97% blue, exc bore, exc walnut grips, s/n 50xx y, Third<br>Reich Lugers pp 81-82              | \$900.00                 | M-15  | MAUSER BYF 42, 9mm, 9<br>Lugers pp 87-90               |
| M-95  | MAUSER BYF 41, 9mm, 97% blue, very good bore, exc walnut grips, s/n 86xx w, Third Reich Lugers pp 81-82           | \$895.00                 | M-51  | MAUSER BYF 42, 9mm, 9<br>Reich Lugers pp 87-90         |
| M-97  | MAUSER BYF 41, 9mm, 98% blue, exc bore, exc walnut grips, s/n 85xx u, Third<br>Reich Lugers pp 81-82              | \$995.00                 | M-125 | MAUSER BYF 42, 9mm, 5<br>Lugers pp 87-90               |
| M-98  | MAUSER BYF 41, 9mm, 97% blue, very good walnut grips, exc bore, s/n 64xx u, only, Third Reich Lugers pp 81        | WaA 655<br>\$795.00      | M-126 | MAUSER BYF 42, 9mm, 9<br>Third Reich Lugers pp 87      |
| M-99  | BYF 41, 9mm, 96% blue, exc bore, very good grips, s/n 83xxw, Third Reich<br>Lugers pp 81-82                       | \$895.00                 | M-127 | MAUSER BYF "42"CODE, 9<br>Reich Lugers pp 87-90        |
| M-100 | MAUSER BYF 41, 9mm, sub-variation two, 85% blue, very good bore & grips, s/r shooter, Third Reich Lugers pp 85    | 1 85xx, exc<br>\$595.00  | M-128 | MAUSER BYF 42, 9mm, 9<br>Reich Lugers pp 87-90         |
| M-101 | MAUSER BYF 41, 9mm, 96% blue, some light scattered surface rust, very good g<br>s/n 61xx u, exc collector/shooter | rips & bore,<br>\$695.00 | M-129 | MAUSER BYF 42, 9mm, 9<br>Lugers pp 87-90               |
| M-102 | MAUSER BYF 41, 9mm, 97% blue, exc bore, very good+ grips, s/n 22xx u, 1st va<br>Third Reich Lugers pp 79-81       | ariation,<br>\$950.00    | M-130 | MAUSER BYF 42, 9mm, 9<br>Reich Lugers pp 87-90         |
| M-103 | MAUSER BYF 41, 9mm, 95% blue, good bore, exc walnut grips, s/n 1xx o, Third<br>Lugers pp 81-82                    | Reich<br>\$795.00        | M-131 | MAUSER BYF 42, 9mm, 9<br>Reich Lugers pp 89            |
| M-104 | MAUSER BYF 41, 9mm, 95% blue, exc bore, exc grips, s/n 70xx q, Third Reich<br>Lugers pp 81-82                     | \$795.00                 | M-133 | MAUSER BYF 42, 9mm, 9<br>pp 87                         |
| M-105 | MAUSER BYF 41, 9mm, 97% blue, exc grips & bore, s/n 46xx n,                                                       | \$895.00                 | M-134 | MAUSER BYF 42, 9mm, 9                                  |
| M-106 | MAUSER BYF 41 KU, 9mm, 96% blue, good grips & bore, s/n 20xx KU, Third Rei<br>pp 102                              | ich Lugers<br>\$1850.00  | M-132 | MAUSER 1939 FACTORY orig matching mag, no pr           |
| M-107 | MAUSER BYF 41, 9mm, 95% blue, exc bore, exc walnut grips, s/n 50xx u, Third l<br>Lugers pp 81-82                  | Reich<br>\$795.00        |       | identical gun is pictured of 1959 a true factory cutaw |
| M-108 | MAUSER BYF 41, 9mm, 98% blue, exc grips, exc bore, s/n 38xxn, good 1st sub-<br>Third Reich Lugers on 81           | variation,<br>\$895.00   | 6     |                                                        |