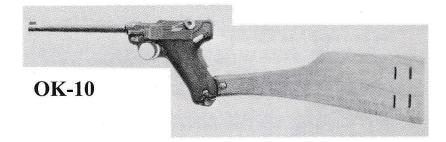

ips, s/n 43xx b, refinished,                                                                                                                                          | \$595.00        | ( p |
| E-19                                    | ERFURT 1916 MILITARY, 9mm, 80% blue, 70% straw, very good bore, exc grips, s/n 5xx b, Imperial Lugers pp 76                                                                                                                      | \$795.00        | •   |
|                                         |                                                                                                                                                                                                                                  |                 |     |





ACCESS. #17





ACCESS #21

Page 16

|       | Page 18                                                                                                                                                                                                                     |                   |
|-------|-----------------------------------------------------------------------------------------------------------------------------------------------------------------------------------------------------------------------------|-------------------|
| AE-15 | DWM 1906 AMERICAN EAGLE, 30 cal, 80% blue, 5% straw, very good grips, fair bore, s/n 318xx, Kenyon pp. 104-105                                                                                                              | \$795.00          |
| AE-16 | DWM 1906