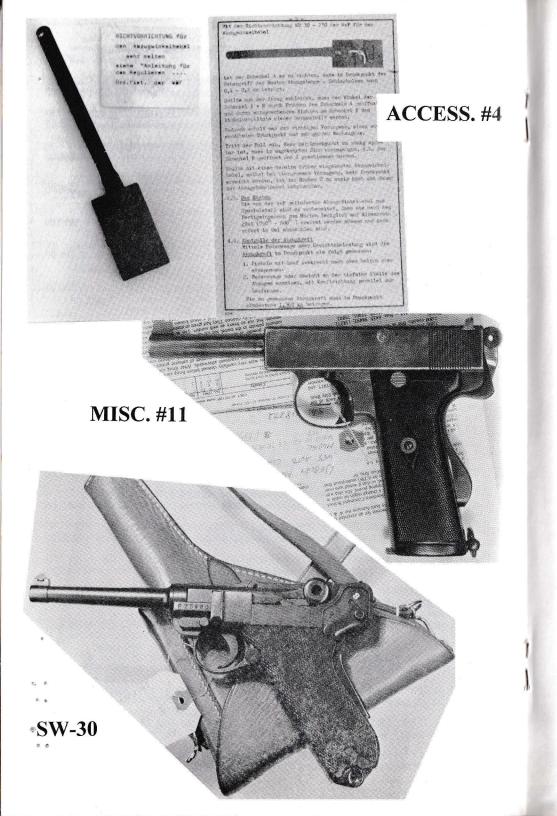

good bore, exc grips, s/n 43xx b, refinished,                                                                                                                                          | \$595.00        | ( p |
| E-19                                    | ERFURT 1916 MILITARY, 9mm, 80% blue, 70% straw, very good bore, exc grips, s/n 5xx b, Imperial Lugers pp 76                                                                                                                      | \$795.00        | •   |
|                                         |                                                                                                                                                                                                                                  |                 |     |





ACCESS. #17





ACCESS #21

Page 16

|       | Page 18                                                                                                                                                                                                                     |                   |
|-------|-----------------------------------------------------------------------------------------------------------------------------------------------------------------------------------------------------------------------------|-------------------|
| AE-15 | DWM 1906 AMERICAN EAGLE, 30 cal, 80% blue, 5% straw, very good grips, fair bore, s/n 318xx, Kenyon pp. 104-105                                                                                                              | \$795.00          |
|