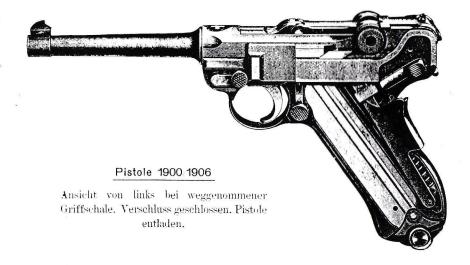

| 1                           |                                                                                                                                                                                                                                                                                                                                                                                                                                                                                                                                                                                                                                                                                                                                                                                                                                                                                                                                                                                                                                                                                                                                                                                                               |                                                                                                   |  |
|-----------------------------|---------------------------------------------------------------------------------------------------------------------------------------------------------------------------------------------------------------------------------------------------------------------------------------------------------------------------------------------------------------------------------------------------------------------------------------------------------------------------------------------------------------------------------------------------------------------------------------------------------------------------------------------------------------------------------------------------------------------------------------------------------------------------------------------------------------------------------------------------------------------------------------------------------------------------------------------------------------------------------------------------------------------------------------------------------------------------------------------------------------------------------------------------------------------------------------------------------------|---------------------------------------------------------------------------------------------------|--|
| B-10                        | MAUSER 1941 BANNER POLICE EAGLE L, 9mm, 96% blue, exc bore, exc grips, s/n $33xx$ x, exc matching mag, Third Reich Lugers pp. 160-161                                                                                                                                                                                                                                                                                                                                                                                                                                                                                                                                                                                                                                                                                                                                                                                                                                                                                                                                                                                                                                                                         | \$1595.00                                                                                         |  |
| ₿-12                        | MAUSER 1941 BANNER POLICE EAGLE L RIG, 9mm, Standard size date, 98% blue exc bore, exc grips, s/n 16xx y, w/2 exc matching mags & tool, in an exc black 1942 A. Fischer Police Holster, Third Reich Lugers pp 160                                                                                                                                                                                                                                                                                                                                                                                                                                                                                                                                                                                                                                                                                                                                                                                                                                                                                                                                                                                             | \$2950.00                                                                                         |  |
| B-11                        | MAUSER 1942 BANNER POLICE, EAGLE L, 9mm, 98% blue, exc bore, near mint grips, s/n 45xx y, exc matching mag, Third Reich Lugers pp. 162                                                                                                                                                                                                                                                                                                                                                                                                                                                                                                                                                                                                                                                                                                                                                                                                                                                                                                                                                                                                                                                                        | \$1795.00                                                                                         |  |
| B-14                        | MAUSER 1942 BANNER POLICE EAGLEL, 9mm, 85% blue, very good bore, good grips, s/n 55xx y, Third Reich Lugers pp. 162-163                                                                                                                                                                                                                                                                                                                                                                                                                                                                                                                                                                                                                                                                                                                                                                                                                                                                                                                                                                                                                                                                                       | \$1295.00                                                                                         |  |
| B-15                        | MAUSER 1942 BANNER POLICE EAGLE L, 9mm, 98% blue, exc bore, exc grips, s/n sear safety never installed, exc condition, Third Reich Lugers pp. 162-163                                                                                                                                                                                                                                                                                                                                                                                                                                                                                                                                                                                                                                                                                                                                                                                                                                                                                                                                                                                                                                                         | 60xx y,<br>\$1495.00                                                                              |  |
| B-16                        | MAUSER 1942 BANNER POLICE, 9mm, Eagle L, sear safety, 97% blue, exc grips & s/n 45xx, Third Reich Lugers pp. 146-148                                                                                                                                                                                                                                                                                                                                                                                                                                                                                                                                                                                                                                                                                                                                                                                                                                                                                                                                                                                                                                                                                          | bore,<br>\$1395.00                                                                                |  |
| B-19                        | MAUSER 1942 BANNER POLICE EAGLE L, 9mm, 98% blue, exc bore, exc walnut gr s/n 74xx u, Third Reich Lugers pp. 162                                                                                                                                                                                                                                                                                                                                                                                                                                                                                                                                                                                                                                                                                                                                                                                                                                                                                                                                                                                                                                                                                              | ips,<br>\$1650.00                                                                                 |  |
| B-20                        | SWISS 1934/06 MAUSER BANNER, 30 cal, 98% blue & straw, exc bore & grips, s/n 37xx v, an extremely rare gun in exc cond, Kenyon pp. 256-257                                                                                                                                                                                                                                                                                                                                                                                                                                                                                                                                                                                                                                                                                                                                                                                                                                                                                                                                                                                                                                                                    | \$8995.00                                                                                         |  |
| B-25                        | MAUSER 1942 POLICE BANNER EAGLE L, 9mm, 98% blue, exc bore, very good grips, s/n 53xx y, sear safety, exc renumbered matching mag, Third Reich Lugers pp. 162-163                                                                                                                                                                                                                                                                                                                                                                                                                                                                                                                                                                                                                                                                                                                                                                                                                                                                                                                                                                                                                                             | \$1595.00                                                                                         |  |
|                             |                                                                                                                                                                                                                                                                                                                                                                                                                                                                                                                                                                                                                                                                                                                                                                                                                                                                                                                                                                                                                                                                                                                                                                                                               |                                                                                                   |  |
| -                           | DWM'S                                                                                                                                                                                                                                                                                                                                                                                                                                                                                                                                                                                                                                                                                                                                                                                                                                                                                                                                                                                                                                                                                                                                                                                                         |                                                                                                   |  |
|                             |                                                                                                                                                                                                                                                                                                                                                                                                                                                                                                                                                                                                                                                                                                                                                                                                                                                                                                                                                                                                                                                                                                                                                                                                               |                                                                                                   |  |
| D-1                         | DWM 1900 COMMERCIAL, 30 cal, 99% blue, 99% straw, exc bore, exc grips, s/n 5 a very nice professional restoration, Kenyon pp. 53                                                                                                                                                                                                                                                                                                                                                                                                                                                                                                                                                                                                                                                                                                                                                                                                                                                                                                                                                                                                                                                                              | 0xx,<br>\$2995.00                                                                                 |  |
| D-1<br>D-2                  |                                                                                                                                                                                                                                                                                                                                                                                                                                                                                                                                                                                                                                                                                                                                                                                                                                                                                                                                                                                                                                                                                                                                                                                                               | \$2995.00                                                                                         |  |
|                             | a very nice professional restoration, Kenyon pp. 53  DWM 1900 COMMERCIAL, 30 cal, 96% blue, 80% straw, good bore, exc grips, 2nd                                                                                                                                                                                                                                                                                                                                                                                                                                                                                                                                                                                                                                                                                                                                                                                                                                                                                                                                                                                                                                                                              | \$2995.00                                                                                         |  |
| D-2                         | a very nice professional restoration, Kenyon pp. 53  DWM 1900 COMMERCIAL, 30 cal, 96% blue, 80% straw, good bore, exc grips, 2nd type safety, s/n 51xx, a rare Luger in exc cond, Kenyon pp. 52-53  DWM 1900 COMMERCIAL, 30 cal, 96% blue, 85% straw, exc bore, exc grips,                                                                                                                                                                                                                                                                                                                                                                                                                                                                                                                                                                                                                                                                                                                                                                                                                                                                                                                                    | \$2995.00<br>\$2695.00                                                                            |  |
| D-2<br>D-3                  | a very nice professional restoration, Kenyon pp. 53  DWM 1900 COMMERCIAL, 30 cal, 96% blue, 80% straw, good bore, exc grips, 2nd type safety, s/n 51xx, a rare Luger in exc cond, Kenyon pp. 52-53  DWM 1900 COMMERCIAL, 30 cal, 96% blue, 85% straw, exc bore, exc grips, s/n 45xx, early flat safety lever, BUG proofed, Kenyon pp. 52-53  DWM 1900 COMMERCIAL, 30 cal, 97% blue, 85% straw, exc bore, exc grips,                                                                                                                                                                                                                                                                                                                                                                                                                                                                                                                                                                                                                                                                                                                                                                                           | \$2995.00<br>\$2695.00<br>\$3950.00                                                               |  |
| D-2<br>D-3<br>D-4           | a very nice professional restoration, Kenyon pp. 53  DWM 1900 COMMERCIAL, 30 cal, 96% blue, 80% straw, good bore, exc grips, 2nd type safety, s/n 51xx, a rare Luger in exc cond, Kenyon pp. 52-53  DWM 1900 COMMERCIAL, 30 cal, 96% blue, 85% straw, exc bore, exc grips, s/n 45xx, early flat safety lever, BUG proofed, Kenyon pp. 52-53  DWM 1900 COMMERCIAL, 30 cal, 97% blue, 85% straw, exc bore, exc grips, s/n 143xx, Kenyon pp. 52-53  DWM 1900 COMMERCIAL, 30 cal, 97% blue, 90% straw, exc bore, exc grips,                                                                                                                                                                                                                                                                                                                                                                                                                                                                                                                                                                                                                                                                                       | \$2995.00<br>\$2695.00<br>\$3950.00<br>\$4250.00<br>\$4750.00                                     |  |
| D-2<br>D-3<br>D-4<br>D-5    | a very nice professional restoration, Kenyon pp. 53  DWM 1900 COMMERCIAL, 30 cal, 96% blue, 80% straw, good bore, exc grips, 2nd type safety, s/n 51xx, a rare Luger in exc cond, Kenyon pp. 52-53  DWM 1900 COMMERCIAL, 30 cal, 96% blue, 85% straw, exc bore, exc grips, s/n 45xx, early flat safety lever, BUG proofed, Kenyon pp. 52-53  DWM 1900 COMMERCIAL, 30 cal, 97% blue, 85% straw, exc bore, exc grips, s/n 143xx, Kenyon pp. 52-53  DWM 1900 COMMERCIAL, 30 cal, 97% blue, 90% straw, exc bore, exc grips, s/n 36xx, early flat safety lever, Kenyon pp52-53  DWM 1900 COMMERCIAL, 30 cal, 97% blue, w/pitting, 50% straw, very good bore,                                                                                                                                                                                                                                                                                                                                                                                                                                                                                                                                                       | \$2995.00<br>\$2695.00<br>\$3950.00<br>\$4250.00<br>\$4750.00                                     |  |
| D-2 D-3 D-4 D-5 D-7         | a very nice professional restoration, Kenyon pp. 53  DWM 1900 COMMERCIAL, 30 cal, 96% blue, 80% straw, good bore, exc grips, 2nd type safety, s/n 51xx, a rare Luger in exc cond, Kenyon pp. 52-53  DWM 1900 COMMERCIAL, 30 cal, 96% blue, 85% straw, exc bore, exc grips, s/n 45xx, early flat safety lever, BUG proofed, Kenyon pp. 52-53  DWM 1900 COMMERCIAL, 30 cal, 97% blue, 85% straw, exc bore, exc grips, s/n 143xx, Kenyon pp. 52-53  DWM 1900 COMMERCIAL, 30 cal, 97% blue, 90% straw, exc bore, exc grips, s/n 36xx, early flat safety lever, Kenyon pp52-53  DWM 1900 COMMERCIAL, 30 cal, 97% blue, w/pitting, 50% straw, very good bore, exc grips, s/n 185xx, Kenyon pp 52-53  DWM 1906 BRAZILIAN, 30 cal, 98% blue, 98% straw, very good bore, very good                                                                                                                                                                                                                                                                                                                                                                                                                                     | \$2995.00<br>\$2695.00<br>\$3950.00<br>\$4250.00<br>\$4750.00<br>\$2500.00<br>\$1295.00           |  |
| D-2 D-3 D-4 D-5 D-7 D-6     | a very nice professional restoration, Kenyon pp. 53  DWM 1900 COMMERCIAL, 30 cal, 96% blue, 80% straw, good bore, exc grips, 2nd type safety, s/n 51xx, a rare Luger in exc cond, Kenyon pp. 52-53  DWM 1900 COMMERCIAL, 30 cal, 96% blue, 85% straw, exc bore, exc grips, s/n 45xx, early flat safety lever, BUG proofed, Kenyon pp. 52-53  DWM 1900 COMMERCIAL, 30 cal, 97% blue, 85% straw, exc bore, exc grips, s/n 143xx, Kenyon pp. 52-53  DWM 1900 COMMERCIAL, 30 cal, 97% blue, 90% straw, exc bore, exc grips, s/n 36xx, early flat safety lever, Kenyon pp52-53  DWM 1900 COMMERCIAL, 30 cal, 97% blue, w/pitting, 50% straw, very good bore, exc grips, s/n 185xx, Kenyon pp 52-53  DWM 1906 BRAZILIAN, 30 cal, 98% blue, 98% straw, very good bore, very good grips, s/n 15xx, arsenal refinished, Kenyon pp. 138-139  DWM 1906 COMMERCIAL, 9mm, 4" bbl, 97% blue, 90% straw, exc bore, exc grips s/n 451xx, BUG proofed, w/gauge number 118.35 bottom of bbl, and Circle B (Brazilian) proof bottom of bbl, Kenyon pp. 98-99  DWM 1906 RUSSIAN, 9mm, 90% blue, 30% straw, good bore, exc grips, except michip under safety, some minor pitting left side of bbl, & corner of side plate, has lar | \$2995.00<br>\$2695.00<br>\$3950.00<br>\$4250.00<br>\$4750.00<br>\$2500.00<br>\$1295.00<br>\$000  |  |
| D-2 D-3 D-4 D-5 D-7 D-6 D-8 | a very nice professional restoration, Kenyon pp. 53  DWM 1900 COMMERCIAL, 30 cal, 96% blue, 80% straw, good bore, exc grips, 2nd type safety, s/n 51xx, a rare Luger in exc cond, Kenyon pp. 52-53  DWM 1900 COMMERCIAL, 30 cal, 96% blue, 85% straw, exc bore, exc grips, s/n 45xx, early flat safety lever, BUG proofed, Kenyon pp. 52-53  DWM 1900 COMMERCIAL, 30 cal, 97% blue, 85% straw, exc bore, exc grips, s/n 143xx, Kenyon pp. 52-53  DWM 1900 COMMERCIAL, 30 cal, 97% blue, 90% straw, exc bore, exc grips, s/n 36xx, early flat safety lever, Kenyon pp52-53  DWM 1900 COMMERCIAL, 30 cal, 97% blue, w/pitting, 50% straw, very good bore, exc grips, s/n 185xx, Kenyon pp 52-53  DWM 1906 BRAZILIAN, 30 cal, 98% blue, 98% straw, very good bore, very good grips, s/n 15xx, arsenal refinished, Kenyon pp. 138-139  DWM 1906 COMMERCIAL, 9mm, 4" bbl, 97% blue, 90% straw, exc bore, exc grips s/n 451xx, BUG proofed, w/gauge number 118.35 bottom of bbl, and Circle B (Brazilian) proof bottom of bbl, Kenyon pp. 98-99  DWM 1906 RUSSIAN, 9mm, 90% blue, 30% straw, good bore, exc grips, except michip under safety, some minor pitting left side of bbl, & corner of side plate, has lar | \$2995.00<br>\$2695.00<br>\$3950.00<br>\$4250.00<br>\$4750.00<br>\$2500.00<br>\$1295.00<br>nor ge |  |