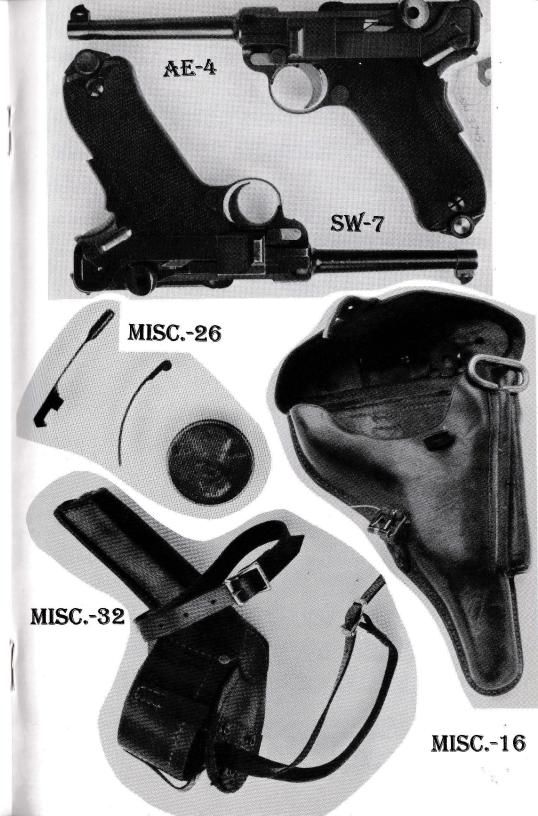

| ,<br>\$1795.00    |  |
|     | D-110 | DWM 1923 COMMERCIAL, 30 cal, 97% blue, 90% straw, exc bore, exc grips, s/n 789xx, Kenyon pp. 200-201                                                                                                     | \$895.00          |  |
| Ä   | D-112 | DWM 1923 COMMERCIAL, 30 cal, 97% blue, 80% straw, exc bore, exc grips, s/n 819xx, Kenyon pp. 200-201                                                                                                     | \$895.00          |  |
|     |       |                                                                                                                                                                                                          |                   |  |





MISC.-24





| E-13 | ERFURT 1917 MILITARY, 9mm, 97% blue, 50% straw, very good bore, very good grips, s/n 78xx y, SU4 Nazi Reworked, Imperial Lugers pp. 76 | \$895.00      |
|------|----------------------------------------------------------------------------------------------------------------------------------------|---------------|
| E-14 | ERFURT 1917 MILITARY, 9mm, 98% blue, 95% straw, exc bore, exc grips, s/n 52xx Imperial Lugers pp. 76                                   | ,<br>\$925.00 |
| E-16 | ERFURT 1917 MILITARY, 9mm, 90% blue, 30% straw, some pitting, good bore, very good grips, s/n 21xx e, Imperial Lugers pp. 76           | \$695.00      |
| E-23 | ERFURT 1917 MILITARY, 9mm, 98% blue, w/light pitting, 90% straw, very good bore, exc grips, s/n 26xx s, Imperial Lugers pp. 76         | \$89