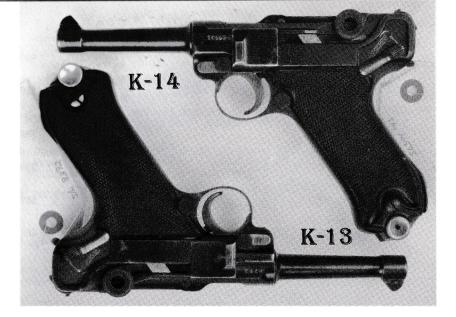

| ,<br>\$1795.00    |  |
|     | D-110 | DWM 1923 COMMERCIAL, 30 cal, 97% blue, 90% straw, exc bore, exc grips, s/n 789xx, Kenyon pp. 200-201                                                                                                     | \$895.00          |  |
| Ä   | D-112 | DWM 1923 COMMERCIAL, 30 cal, 97% blue, 80% straw, exc bore, exc grips, s/n 819xx, Kenyon pp. 200-201                                                                                                     | \$895.00          |  |
|     |       |                                                                                                                                                                                                          |                   |  |





MISC.-24





| E-13 | ERFURT 1917 MILITARY, 9mm, 97% blue, 50% straw, very good bore, very good grips, s/n 78xx y, SU4 Nazi Reworked, Imperial Lugers pp. 76 | \$895.00      |
|------|----------------------------------------------------------------------------------------------------------------------------------------|---------------|
| E-14 | ERFURT 1917 MILITARY, 9mm, 98% blue, 95% straw, exc bore, exc grips, s/n 52xx Imperial Lugers pp. 76                                   | ,<br>\$925.00 |
| E-16 | ERFURT 1917 MILITARY, 9mm, 90% blue, 30% straw, some pitting, good bore, very good grips, s/n 21xx e, Imperial Lugers pp. 76           | \$695.00      |
| E-23 | ERFURT 1917 MILITARY, 9mm, 98% blue, w/light pitting, 90% straw, very good bore, exc grips, s/n 26xx s, Imperial Lugers pp. 7