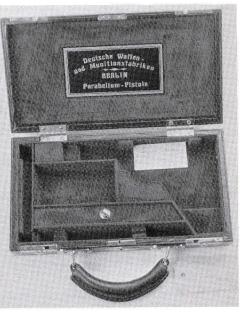

re, near mint light walnut grips, w/beautiful wood grain, s/n 148xx, a beautiful 1900 Luger                              | \$4995.00 |  |
| AE-3 | DWM 1900 AMERICAN EAGLE, 30 cal, US Test, 95% blue, 85% straw, exc bore, exc grips, s/n 61xx, super condition for a test gun, Kenyon pp. 56-57                                       | \$4250.00 |  |
| AE-4 | DWM 1900 AMERICAN EAGLE, 30 cal, 98% blue, 95% straw, exc grips, mint bore, s/n 88xx, a beautiful bright pretty gun with orig. purple grip screws, a very hard to upgrade 1900 Eagle | \$4995.00 |  |
| AE-5 | DWM 1900 AMERICAN EAGLE, 30 cal., 97% blue, 97% straw, exc. bore, exc. grips, s/n 152xx, Kenyon pp. 56-57                                                                            | \$3995.00 |  |









<u>BOOKS</u> #29



ACCESS #16



D-103

|           | Page 16                                                                                                                                                                          |                        |
|-----------|----------------------------------------------------------------------------------------------------------------------------------------------------------------------------------|------------------------|
| `AE-6     | DWM 1900 AMERICAN EAGLE, 30 cal, 98% blue, 95% straw, exc bore & grips, s/n Germany export stamp, Germany stamped mag, very nice early 1900 Eagle                                | 21xx,<br>\$4750.00     |
| AE-7<br>⊧ | DWM 1900 AMERICAN EAGLE, 30 cal, 97% blue, 70% straw, exc bore, exc. Ideal grips for Ideal Holster stock, (stock not availa