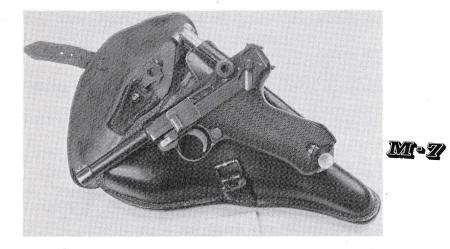

E, 30 cal, 99% blue, 95% straw, exc bore, near mint light walnut grips, w/beautiful wood grain, s/n 148xx, a beautiful 1900 Luger                              | \$4995.00 |  |
| AE-3 | DWM 1900 AMERICAN EAGLE, 30 cal, US Test, 95% blue, 85% straw, exc bore, exc grips, s/n 61xx, super condition for a test gun, Kenyon pp. 56-57                                       | \$4250.00 |  |
| AE-4 | DWM 1900 AMERICAN EAGLE, 30 cal, 98% blue, 95% straw, exc grips, mint bore, s/n 88xx, a beautiful bright pretty gun with orig. purple grip screws, a very hard to upgrade 1900 Eagle | \$4995.00 |  |
| AE-5 | DWM 1900 AMERICAN EAGLE, 30 cal., 97% blue, 97% straw, exc. bore, exc. grips, s/n 152xx, Kenyon pp. 56-57                                                                            | \$3995.00 |  |









<u>BOOKS</u> #29



ACCESS #16



D-103

|           | Page 16                                                                                                                                                                          |                        |
|-----------|----------------------------------------------------------------------------------------------------------------------------------------------------------------------------------|------------------------|
| `AE-6     | DWM 1900 AMERICAN EAGLE, 30 cal, 98% blue, 95% straw, exc bore & grips, s/n Germany export stamp, Germany stamped mag, very nice early 1900 Eagle                                | 21xx,<br>\$4750.00     |
| AE-7<br>⊧ | DWM 1900 AMERICAN EAGLE, 30 cal, 97% blue, 70% straw, exc bore, exc. Ideal grips for