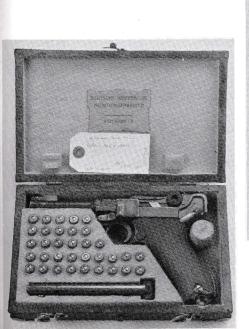

straw, exc bore, near mint light walnut grips, w/beautiful wood grain, s/n 148xx, a beautiful 1900 Luger                              | \$4995.00 |  |
| AE-3 | DWM 1900 AMERICAN EAGLE, 30 cal, US Test, 95% blue, 85% straw, exc bore, exc grips, s/n 61xx, super condition for a test gun, Kenyon pp. 56-57                                       | \$4250.00 |  |
| AE-4 | DWM 1900 AMERICAN EAGLE, 30 cal, 98% blue, 95% straw, exc grips, mint bore, s/n 88xx, a beautiful bright pretty gun with orig. purple grip screws, a very hard to upgrade 1900 Eagle | \$4995.00 |  |
| AE-5 | DWM 1900 AMERICAN EAGLE, 30 cal., 97% blue, 97% straw, exc. bore, exc. grips, s/n 152xx, Kenyon pp. 56-57                                                                            | \$3995.00 |  |









<u>BOOKS</u> #29



ACCESS #16



D-103

|           | Page 16                                                                                                                                                                          |                        |
|-----------|----------------------------------------------------------------------------------------------------------------------------------------------------------------------------------|------------------------|
| `AE-6     | DWM 1900 AMERICAN EAGLE, 30 cal, 98% blue, 95% straw, exc bore & grips, s/n Germany export stamp, Germany stamped mag, very nice early 1900 Eagle                                | 21xx,<br>\$4750.00     |
| AE-7<br>⊧ | DWM 1900 AMERICAN EAGLE, 30 cal, 97% blue, 70% straw, exc bore, exc. Ideal grips for Ideal Holster stock, (st