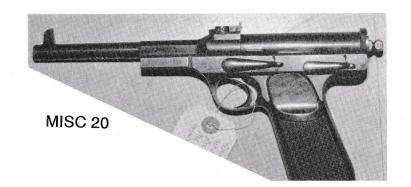

| \$600.00           | K-6  | KRIEGHOFF 1937 MILITARY, 9mm, 95% blue, 40% straw, v.g. bore, exc, grips, s/n 85xx, Gibson pp. 168-169                                                                    | \$3350.00  |
|     |       | and the second s |                    |      |                                                                                                                                                                           |            |













|   |                                                                                                                                                                             | raye 15                                                                                                                                      |                   |
|---|-----------------------------------------------------------------------------------------------------------------------------------------------------------------------------|----------------------------------------------------------------------------------------------------------------------------------------------|-------------------|
|   | K-10