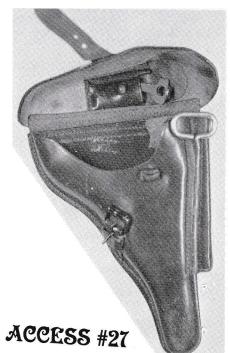

|                |  |
|   |      |                                                                                                                                                     |                |  |

### **KRIEGHOFFS**

| K-2 | KRIEGHOFF EARLY S CODE, 9mm, 97% blue, 90% straw, good bore, exc. grips, s/n 4xx, re-numbered matching mag, Gibson pp. 152-153 | \$2950.00 |
|-----|--------------------------------------------------------------------------------------------------------------------------------|-----------|
| K-3 | KRIEGHOFF EARLY S CODE, 9mm, 97% blue, 95% straw, good bore, good grips, s/n 5xx, Gibson pp. 152-153                           | \$2750.00 |











ACCESS # 2



Access #17





|      | Page 15                                                                                                                                                                                                                                                 |                   |       | Page 16                                                                                                                                                                                     |       |
|------|---------------------------------------------------------------------------------------------------------------------------------------------------------------------------------------------------------------------------------------------------------|-------------------|-------|---------------------------