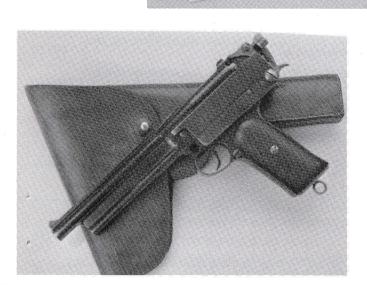

# JANUARY 1999

| *****                          | Subscription rates: \$10.00/yr. (6                                                                           |                                                               |                                    |                                 | ***                 | ٠ |
|--------------------------------|--------------------------------------------------------------------------------------------------------------|---------------------------------------------------------------|------------------------------------|---------------------------------|---------------------|---|
|                                | /e charge \$10.00 shipping & handli                                                                          |                                                               |                                    |                                 |                     |   |
| All guns<br>postage<br>Buyer p | s are matching, except clips, unles<br>(7.00). 3-day inspection granted.<br>ays postage both ways. Please ca | s otherwise stated<br>Returns must be<br>all before returning | and are 100% in same condition     | original. Buyer                 | pays UPS            |   |
| WORTH<br>ALERT!                | RCIAL KRIEGHOFF, 9mm, s/n 1077<br>, TEXAS GUN SHOW AUGUST 21,                                                | 6, WAS STOLEN FI<br>1992.<br>LERT!                            | ALERT!                             | ALERT!                          | *****               |   |
|                                |                                                                                                              | MAUSERS                                                       |                                    |                                 |                     |   |
| ******<br>M-2                  | **************************************                                                                       | tored, 2nd sub-var                                            |                                    |                                 | ******<br>\$1495.00 |   |
| M-4                            | MAUSER K DATE 2ND SUB-VARI<br>grips, s/n 46xx, Third Reich Luge                                              |                                                               | blue, 90% rest                     | raw, fair bore, ex              | kc.<br>\$2150.00    |   |
| M-17                           | MAUSER K DATE, 3rd variation, 9 bore, s/n 43xx, Gothic S on all pa                                           |                                                               | light pitting, 5%                  | straw, good                     | \$1030.00           |   |
| M-21                           | MAUSER K DATE, 2ND SUB-VAR<br>good grips, s/n 46xx, renumbered                                               |                                                               |                                    | w, good bore,                   | \$1995.00           |   |
| M-24                           | MAUSER K DATE 1ST SUB-VARIA<br>very good grips, s/n 2xx, Third R                                             |                                                               |                                    | v, very good bo                 | re,<br>\$3750.00    | , |
| M-1                            | MAUSER G DATE 1sT TO 2nd VA<br>93% blue, 85% straw, exc. bore,                                               |                                                               |                                    |                                 | mm,<br>\$925.00     |   |
| M-3                            | MAUSER G DATE S/42, 1st sub-very good grips, s/n 94xx b, exc.                                                |                                                               |                                    | aw, fair bore,                  | \$1495.00           |   |
| M-5                            | MAUSER G DATE S/42, 9mm, Su very good grips, s/n 43xx f, looks                                               | b-variation 2, 99%<br>original, Third Re                      | reblue, 98% st<br>ich Lugers pp. 3 | raw, good bore,<br>31           | \$895.00            |   |
| M-6                            | MAUSER G DATE S/42, 9mm, 90<br>Third Reich Lugers pp. 31, DWE                                                |                                                               | , v.g. bore, exc.                  | grips, s/n 67xx                 | d,<br>\$1150.00     |   |
| M-7                            | MAUSER G DATE S/42, 95% blue T.R.L. 31-32                                                                    | e, 80% straw, good                                            | l bore, exc. grip                  | s, s/n 33xx f,                  | \$995.00            |   |
| M-8                            | MAUSER G DATE S/42, 9mm, 1s straw, poor bore, good grips, s/n exc. matching mag, w/good black                | 14xx d, exc. matc                                             | hing mag, DWE                      | pitting, 50%<br>211, S92 proofs | s,<br>\$895.00      |   |
| M-9                            | MAUSER G DATE S/42 2nd SUB-<br>bore, very good grips, s/n 22xx e                                             |                                                               |                                    | straw, exc.                     | \$995.00            |   |
| M-10                           | MAUSER G DATE S/42, 9mm 979 s/n 31xx f, E/63 proofed, T.R.L. p                                               |                                                               | , v.g. bore, exc.                  | grips,                          | \$1395.00           | * |
| M-11                           | MAUSER G DATE S/42 1st SUB-V<br>good bore, very good grips, s/n 2                                            | /ARIATION, 9mm,<br>23xx d, Third Reich                        | 86% blue, 95%<br>Lugers pp. 29-    | straw, very<br>30               | \$1150.00           | , |
| M-13                           | MAUSER G DATE 2nd SUB-VARIA<br>good grips, s/n 32xx e, 2 DWE 6                                               |                                                               | blue, 75% strav                    | v, good bore, ve                | ry<br>\$1295.00     |   |
|                                |                                                                                                              |                                                               |                                    |                                 |                     |   |